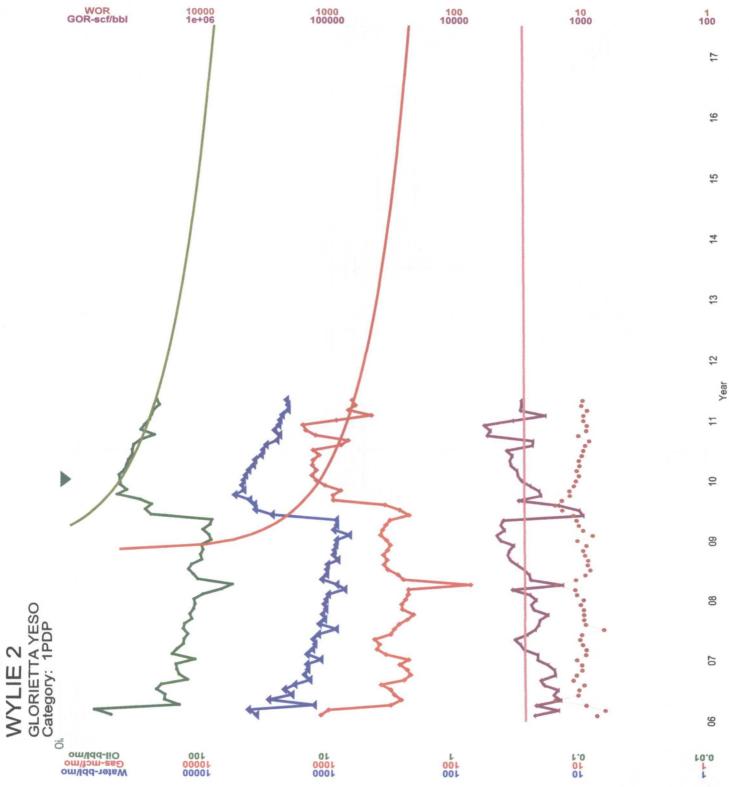

Well No.

| DATA ELEMENT                                                                                                                                                                                   | UPPER ZONE                              | INTERMEDIATE ZONE | LOWERZONE                                                    |  |  |  |
|------------------------------------------------------------------------------------------------------------------------------------------------------------------------------------------------|-----------------------------------------|-------------------|--------------------------------------------------------------|--|--|--|
| Pool Name                                                                                                                                                                                      | RED LAKE; Queen-<br>Grayburg-San Andres |                   | ARTESIA: Glorieta-Yeso                                       |  |  |  |
| Pool Code                                                                                                                                                                                      | 51300                                   |                   | 96830                                                        |  |  |  |
| Top and Bottom of Pay Section<br>(Perforated or Open-Hole Interval)                                                                                                                            | ~2805'-3240'                            |                   | 3341'-3499'                                                  |  |  |  |
| Method of Production<br>(Flowing or Artificial Lift)                                                                                                                                           | Plan to Pump                            |                   | Pumping                                                      |  |  |  |
| Bottomhole Pressure<br>(Note: Pressure data will not be required if the bottom<br>perforation in the lower zone is within 150% of the<br>depth of the top perforation in the upper zone)       | 690 psi                                 |                   | 851 psi                                                      |  |  |  |
| Oil Gravity or Gas BTU<br>(Degree API or Gas BTU)                                                                                                                                              | 34.8                                    |                   | 38.32                                                        |  |  |  |
| Producing, Shut-In or<br>New Zone                                                                                                                                                              | Prospective                             |                   | Producing                                                    |  |  |  |
| Date and Oil/Gas/Water Rates of<br>Last Production.<br>(Note: For new zones with no production history,<br>applicant shall be required to attach production<br>estimates and supporting data.) | Date:<br>RATES:                         | Date:<br>Rates:   | Date: October 2011<br>Rates: 5.8 BOPD<br>18 MCF/D<br>65 BWPD |  |  |  |
| Fixed Allocation Percentage<br>(Note: If allocation is based upon something other<br>than current or past production, supporting data or<br>explanation will be required.)                     | Oil Gas                                 | Oil Gas           | Oil Gas                                                      |  |  |  |

Attachments:

C-102 for each zone to be commingled showing its spacing unit and acreage dedication. Production curve for each zone for at least one year. (If not available, attach explanation.) For zones with no production history, estimated production rates and supporting data.