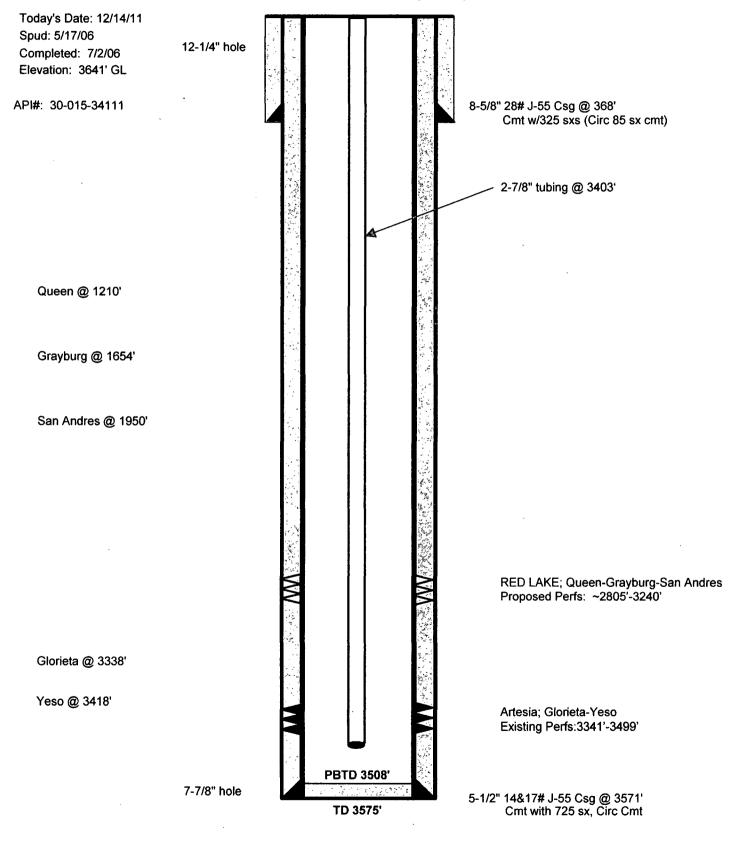

Well No.

| DATA ELEMENT                                                                                                                                                                                   | UPPER ZONE                              | INTERMEDIATE ZONE | LOWERZONE                                                    |  |  |  |
|------------------------------------------------------------------------------------------------------------------------------------------------------------------------------------------------|-----------------------------------------|-------------------|--------------------------------------------------------------|--|--|--|
| Pool Name                                                                                                                                                                                      | RED LAKE; Queen-<br>Grayburg-San Andres |                   | ARTESIA: Glorieta-Yeso                                       |  |  |  |
| Pool Code                                                                                                                                                                                      | 51300                                   |                   | 96830                                                        |  |  |  |
| Top and Bottom of Pay Section<br>(Perforated or Open-Hole Interval)                                                                                                                            | ~2805'-3240'                            |                   | 3341'-3499'                                                  |  |  |  |
| Method of Production<br>(Flowing or Artificial Lift)                                                                                                                                           | Plan to Pump                            |                   | Pumping                                                      |  |  |  |
| Bottomhole Pressure<br>(Note: Pressure data will not be required if the bottom<br>perforation in the lower zone is within 150% of the<br>depth of the top perforation in the upper zone)       | 690 psi                                 |                   | 851 psi                                                      |  |  |  |
| Oil Gravity or Gas BTU<br>(Degree API or Gas BTU)                                                                                                                                              | 34.8                                    |                   | 38.32                                                        |  |  |  |
| Producing, Shut-In or<br>New Zone                                                                                                                                                              | Prospective                             |                   | Producing                                                    |  |  |  |
| Date and Oil/Gas/Water Rates of<br>Last Production.<br>(Note: For new zones with no production history,<br>applicant shall be required to attach production<br>estimates and supporting data.) | Date:<br>RATES:                         | Date:<br>Rates:   | Date: October 2011<br>Rates: 5.8 BOPD<br>18 MCF/D<br>65 BWPD |  |  |  |
| Fixed Allocation Percentage<br>(Note: If allocation is based upon something other<br>than current or past production, supporting data or<br>explanation will be required.)                     | Oil Gas                                 | Oil Gas           | Oil Gas                                                      |  |  |  |

#### ARTESIA; Glorieta-Yeso RED LAKE; Queen-Grayburg-San Andres

(A) Section 28, T-17-S, R-28-E, Eddy County, NM