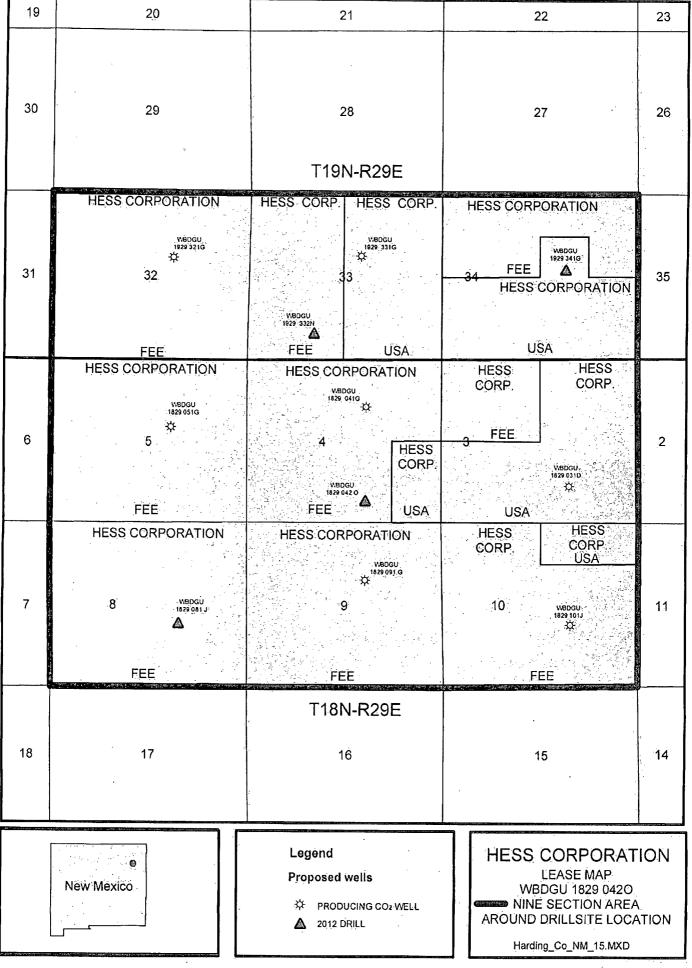

Enclosed is a plat showing the spacing unit, being all of Section 4, T18N, R29E, the drill site located in the unorthodox location of the SW/4SE/4 of Section 4 and the adjoining affected units being all of Section's 3, 9 and 10. All three of these sections are subject to R-7737 and are 640 acre offsetting units. Hess owns all of the leasehold in these sections and is a 100% working interest owner. Hess Corporation is the only affected party in the offsetting units all of which are fully enclosed and committed to the West Bravo Dome Carbon Dioxide Gas Unit.