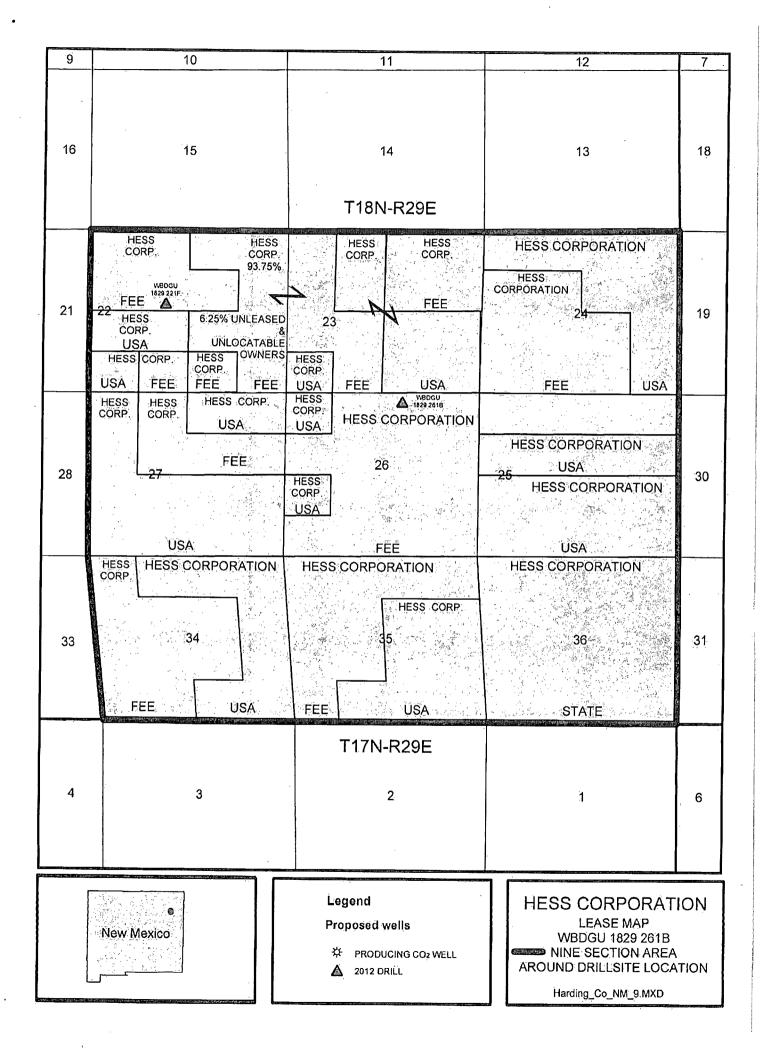

A copy of the C-102 filed with the APD is enclosed. The well is to be drilled to a depth of 3,000' to test. Tubb Based R-7737 the Formation. on our records; Order # covering the-Tubb formation in West Bravo Dome Field is in effect for Section 26 providing for 640 acre spacing. Hess has all of the mineral interest leased in this section which will be the drilling unit for the well and is the sole working interest owner of the leasehold. Section 26 is also completely included within and committed to the West Bravo Dome Carbon Dioxide Gas Unit and will not need to be communitized in the event of production from this well.

Enclosed is a plat showing the spacing unit, being all of Section 26 T18N, R29E, the drill site located in the unorthodox location of the NW/4NE/4 of Section 26 and the adjoining affected units being all of Section's 23, 24 and 25. All three of these sections are subject to R-7737 and are 640 acre offsetting units. Hess owns all of the leasehold in sections 24 and 25 and is a 100% working interest owner. Hess owns 98.047% of the leasehold in Section 23 and 100% of the working interest with 1.953% of the minerals being unleased (see blow for affected parties).

The affected parties are:

1. All of Sections 24 and 25 – Hess Corporation – 100%.

 Section 23: E/2, E/2NW/4, SW/4SW/4 – Hess Corporation – 100%; Section 23: W/2NW/4, N/2SW/4, SE/4SW/4 – Hess Corporation – 93.75%; Heirs and devisees of H. F. McIntosh, J.A. McIntosh and Lillian E. McIntosh; the William and Heinreim McIntosh Trust; devisees of Henry Fuller McIntosh; and Carrie McIntosh Melear, totaling 6.25% and all unleased as these parties or their heirs cannot be located.

WELL LOCATION AND ACREAGE DEDICATION PLAT

API Number Pool Code Pool Name 30-021-20550 Property Code **Property** Name Well Number WBDGU 1829 261B OGRID No. **Operator** Name Elevation 5331' HESS CORPORATION Surface Location UL or lot No. Section Township Range Lot Idn Feet from the North/South line Feet from the East/West line County 26 18 N 29 E 315 NORTH 1525 EAST HARDING В Bottom Hole Location If Different From Surface UL or lot No. Section Lot Idn Feet from the North/South line Township Range Feet from the East/West line County Joint or Infill **Dedicated** Acres Consolidation Code Order No. NO ALLOWABLE WILL BE ASSIGNED TO THIS COMPLETION UNTIL ALL INTERESTS HAVE BEEN CONSOLIDATED OR A NON-STANDARD UNIT HAS BEEN APPROVED BY THE DIVISION OPERATOR CERTIFICATION OPERATOR CERTIFICATION I hereby certify that the information contained herein is true and complete to the best of my knowledge and belief, and that this organization either owns a working interest or unteased mineral interest in the location or has a right to drill this well at this location pursuant to a contract with an owner of such a mineral to acking interest, or to a voluntary pooling agreement or a compulsory pooling order herelofore entered by the division. 1525 SURFACE LOCATION Loi - N 35'46'02.11" Long - W 103'49'33.85" NMSPCE- N 1734951.291 E 691819.030 (NAD-83) Signature Date Printed. Name Email Address SURVEYOR CERTIFICATION I hereby certify that the well location shown on this plat was plotted from field notes of actual surveys made by me or under my supervison and that the same is true and correct to the best of my belief. Cher 21 JON ALA HEXICO Date S vey ÷ Signa Ire a at lonal Profe UTVEYOT Con all 7977 Certificate No. Gary L. Jones 24614 BASIN SURVEYS