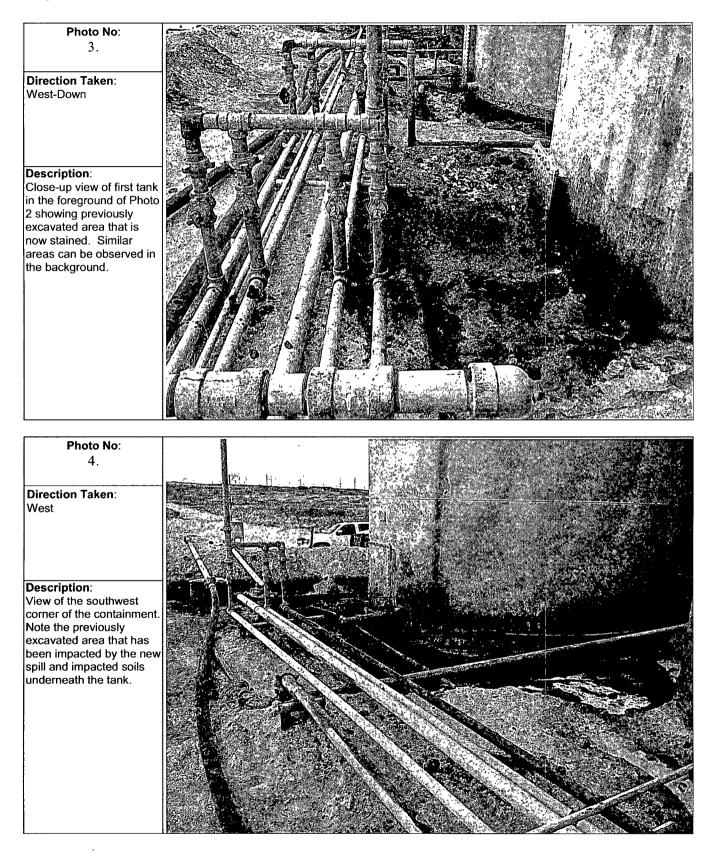

If a Watercourse was Impacted, Describe Fully.\*:

Describe Cause of Problem and Remedial Action Taken.\*: 4" x 3" pipe swedge corroded releasing product into the tank battery contianment and previously excavated areas. Leak was isolated and the corroded swedge rmeoved and replaced.

Describe Area Affected and Cleanup Action Taken.\*: Pending BLM conditions and additional investigation by LINN. Further detailed corrective action to be submitted.

I hereby certify that the information given above is true and complete to the best of my knowledge and understand that pursuant to NMOCD rules and regulations all operators are required to report and/or file certain release notifications and perform corrective actions for releases which may endanger public health or the environment. The acceptance of a C-141 report by the NMOCD marked as "Final Report" does not relieve the operator of liability should their operations have failed to adequately investigate and remediate contamination that pose a threat to ground water, surface water, human health or the environment. In addition, NMOCD acceptance of a C-141 report does not relieve the operator of responsibility for compliance with any other federal, state, or local laws and/or regulations