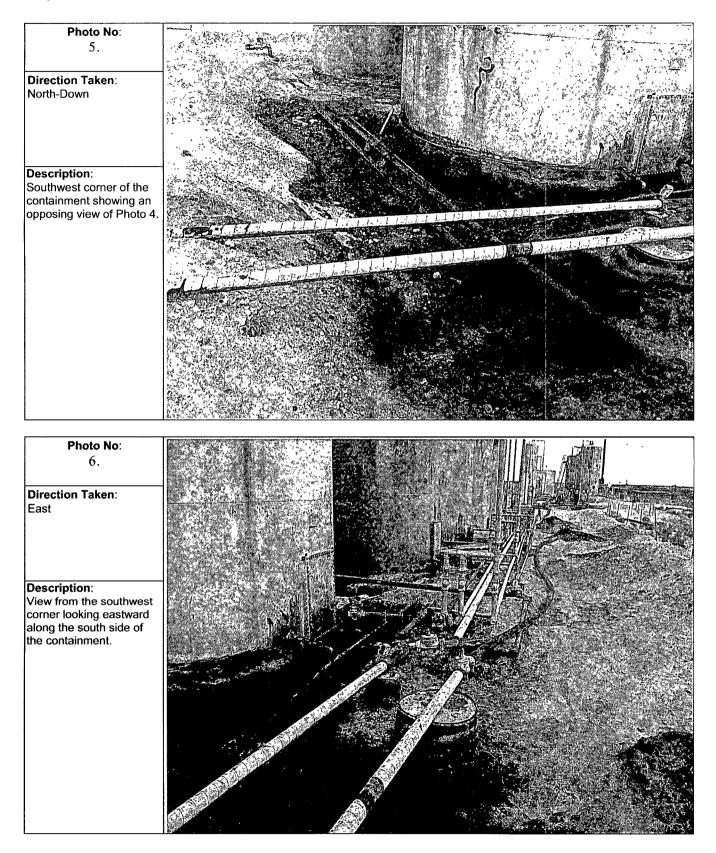

If a Watercourse was Impacted, Describe Fully.\*:

Describe Cause of Problem and Remedial Action Taken.\*: 4" x 3" pipe swedge corroded releasing product into the tank battery contianment and previously excavated areas. Leak was isolated and the corroded swedge rmeoved and replaced.

Describe Area Affected and Cleanup Action Taken.\*: Pending BLM conditions and additional investigation by LINN. Further detailed corrective action to be submitted.

I hereby certify that the information given above is true and complete to the best of my knowledge and understand that pursuant to NMOCD rules and regulations all operators are required to report and/or file certain release notifications and perform corrective actions for releases which may endanger public health or the environment. The acceptance of a C-141 report by the NMOCD marked as "Final Report" does not relieve the operator of liability should their operations have failed to adequately investigate and remediate contamination that pose a threat to ground water, surface water, human health or the environment. In addition, NMOCD acceptance of a C-141 report does not relieve the operator of responsibility for compliance with any other federal, state, or local laws and/or regulations