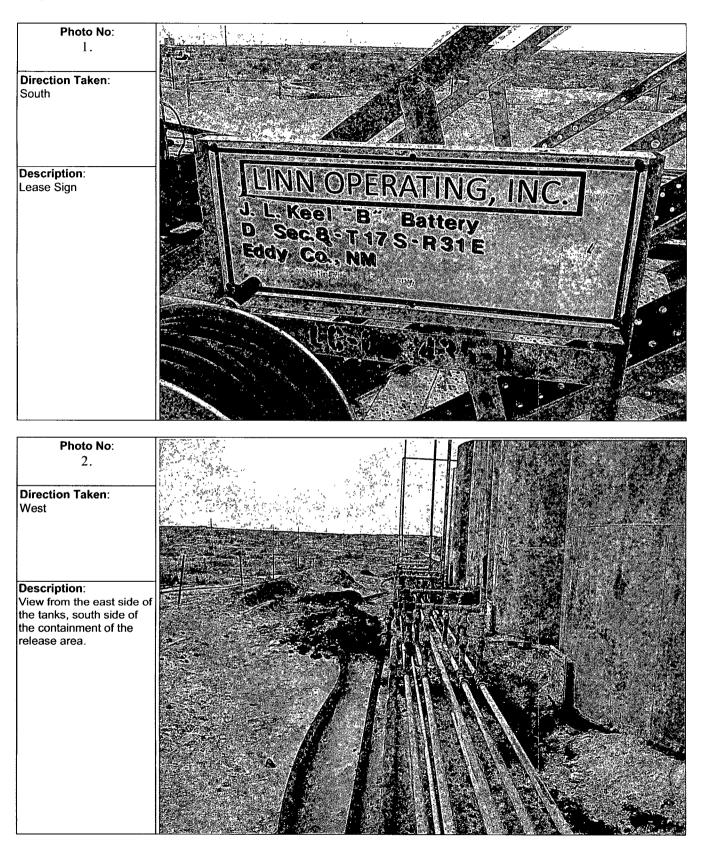

If a Watercourse was Impacted, Describe Fully.\*:

Describe Cause of Problem and Remedial Action Taken.\*: 4" x 3" pipe swedge corroded releasing product into the tank battery contianment and previously excavated areas. Leak was isolated and the corroded swedge rmeoved and replaced.

Describe Area Affected and Cleanup Action Taken.\*: Pending BLM conditions and additional investigation by LINN. Further detailed corrective action to be submitted.

I hereby certify that the information given above is true and complete to the best of my knowledge and understand that pursuant to NMOCD rules and regulations all operators are required to report and/or file certain release notifications and perform corrective actions for releases which may endanger public health or the environment. The acceptance of a C-141 report by the NMOCD marked as "Final Report" does not relieve the operator of liability should their operations have failed to adequately investigate and remediate contamination that pose a threat to ground water, surface water, human health or the environment. In addition, NMOCD acceptance of a C-141 report does not relieve the operator of responsibility for compliance with any other federal, state, or local laws and/or regulations