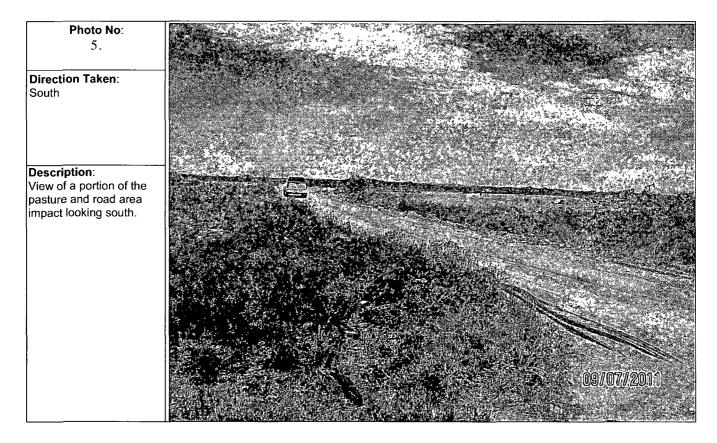

### Other Notes or Actions:

Road area impact is ~1" vertical will strip out. Remove impacted soil next to road area until regulatory threshold levels are reached. Backfill with clean fill suitable for pasture area. Contour site to existing grade. Furrow the parture area"cross gradient" to assist in erosion control. Will seed site with 50/50 blend of BLM 3 & 4. All actions are pending BLM & OCD approval.