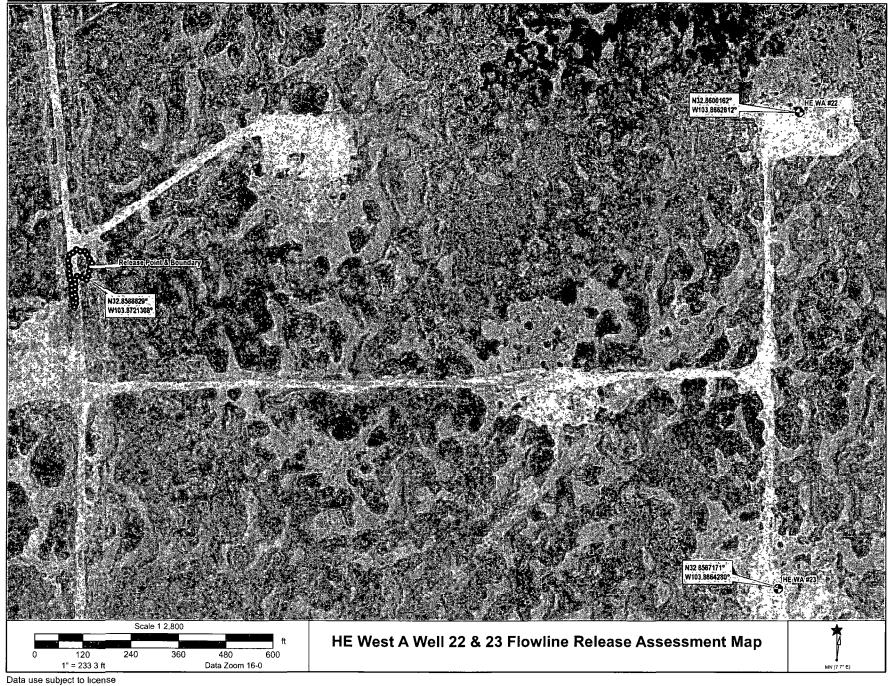

# General Setting and Area of Impact (Check All that Apply): □ Pad Only □ Road Only ⊠ Off-Site Areas Impacted: □ Flat □ Sloped □ Drainage Features Impacted Estimated Depth of Contamination: .33 - 1 Feet, Vertical Estimated Area of Contamination: 4600 Square Feet Site Delineated: □ No ☑ Yes Method: ☑ Visual (probe/shovel) □ Sampling & Analysis (Attach Analysis)

### Other Notes or Actions:

Road area impact is ~1" vertical will strip out. Remove impacted soil next to road area until regulatory threshold levels are reached. Backfill with clean fill suitable for pasture area. Contour site to existing grade. Furrow the parture area"cross gradient" to assist in erosion control. Will seed site with 50/50 blend of BLM 3 & 4. All actions are pending BLM & OCD approval.

DELORME

© DeLorme XMap® 7

www.delorme.com