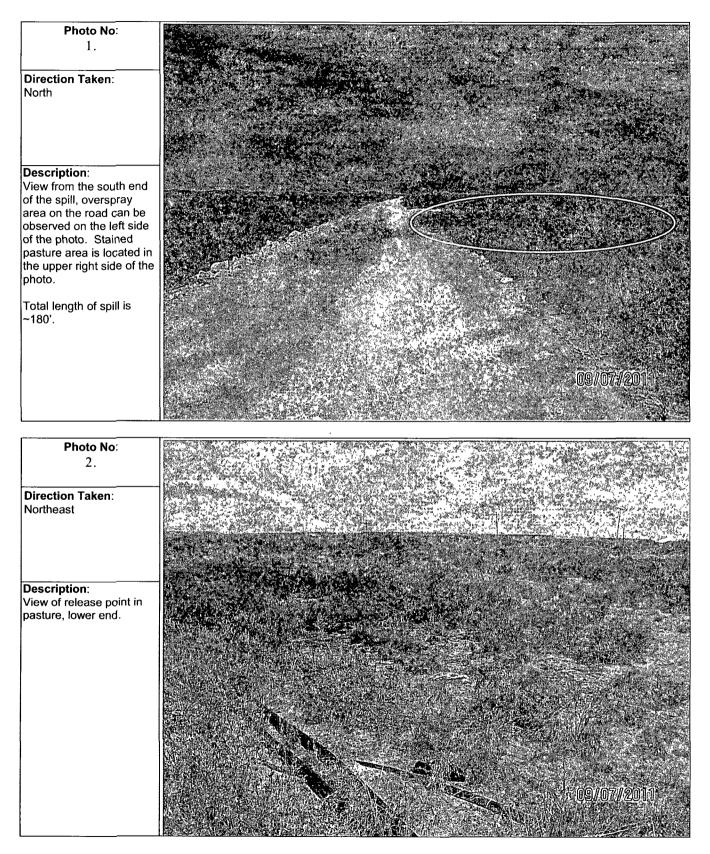

### Other Notes or Actions:

Road area impact is ~1" vertical will strip out. Remove impacted soil next to road area until regulatory threshold levels are reached. Backfill with clean fill suitable for pasture area. Contour site to existing grade. Furrow the parture area"cross gradient" to assist in erosion control. Will seed site with 50/50 blend of BLM 3 & 4. All actions are pending BLM & OCD approval.