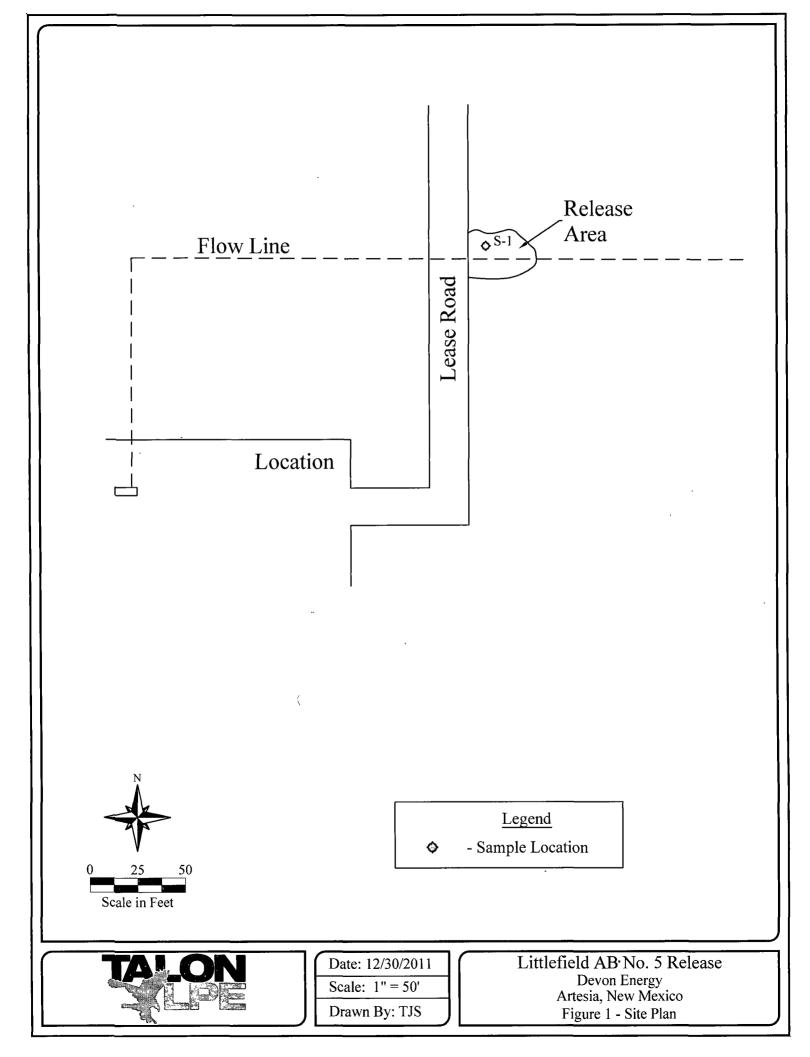

## **Incident Description**

On December 9, 2011 the union on the flow line located north of the Littlefield AB Federal No. 5 froze causing a release of 3 barrels of oil and 7 barrels of produced water. A vacuum truck was brought to the location and recovered 3 barrels of standing oil. The spill is located where the flow line crosses the lease road north of the Littlefield AB Federal No. 5 location. The spill area measures approximately 15'x20'.

## **Actions Taken**

On December 15, 2011 Talon/LPE mobilized personnel to begin the site assessment and soil sampling for the construction of a work plan. Grab soil samples were collected utilizing a hand auger. The soil sample S-1 was collected from within the impacted area of the flow line release.

# APPENDIX I

Groundwater Information

Initial C-141 form

Diagram of soil sample locations