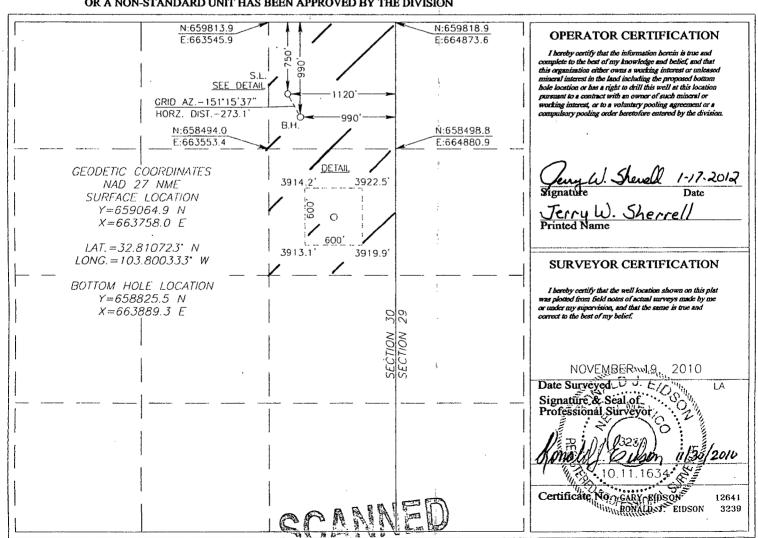

# OIL CONSERVATION DIVISION 1220 SOUTH ST. FRANCIS DR. Santa Fe, New Mexico 87505

WELL LOCATION AND ACREAGE DEDICATION PLAT

Submit to Appropriate District Office

| 1220 S. ST. FRANCIS DR., SANTA FE, NM 87505 | WEED ECCHION THIS FICK          | Ende Debioninon i En | ☐ AMENDED REPORT   |
|---------------------------------------------|---------------------------------|----------------------|--------------------|
| API Number<br>30 -025 - 40339               | Pool Code<br>49940              | Pearsall; Abo        | <b>o</b>           |
| Property Code<br>38762                      | Property Name<br>BROOK FED      |                      | Well Number 4      |
| 0GRID No.<br>0/3837                         | Operator Name<br>MACK ENERGY CO |                      | Elevation<br>3907' |

Surface Location

| UL or lot No. | Section | Township | Range | Lot Idn | Feet from the | North/South line | Feet from the | East/West line | County |
|---------------|---------|----------|-------|---------|---------------|------------------|---------------|----------------|--------|
| А             | 30      | 17-S     | 32-E  |         | 750           | NORTH            | 1120          | EAST           | LEA    |

#### Bottom Hole Location If Different From Surface

| UL or lot No.   | Section     | Township | Range              | Lot Idn | Feet from the | North/South line | Feet from the | East/West line | County |
|-----------------|-------------|----------|--------------------|---------|---------------|------------------|---------------|----------------|--------|
| Α               | 30          | 17-S     | 32-E               |         | 990           | NORTH            | 990           | EAST           | LEA    |
| Dedicated Acres | Joint or In | til (    | Consolidation Code | On      | ler No.       |                  |               |                |        |

### NO ALLOWABLE WILL BE ASSIGNED TO THIS COMPLETION UNTIL ALL INTERESTS HAVE BEEN CONSOLIDATED OR A NON-STANDARD UNIT HAS BEEN APPROVED BY THE DIVISION