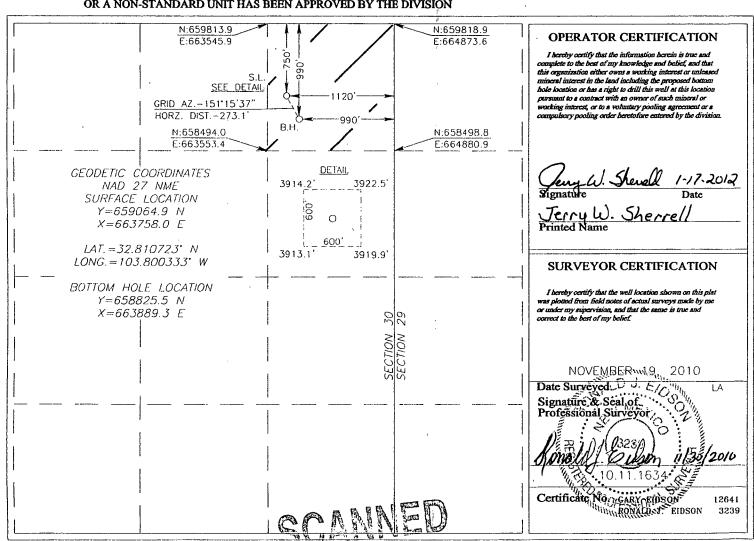

# OIL CONSERVATION DIVISION 1220 SOUTH ST. FRANCIS DR. Santa Fe, New Mexico 87505

WELL LOCATION AND ACREAGE DEDICATION PLAT

Submit to Appropriate District Office

| 1220 S. ST. FRANCIS DR., SANTA FE, NM 87505 | WEED ECCHION THIS FICK          | Ende Debioninon i En | ☐ AMENDED REPORT   |
|---------------------------------------------|---------------------------------|----------------------|--------------------|
| API Number<br>30 -025 - 40339               | Pool Code<br>49940              | Pearsall; Abo        | <b>o</b>           |
| Property Code<br>38762                      | Property Name<br>BROOK FED      |                      | Well Number 4      |
| 0GRID No.<br>0/3837                         | Operator Name<br>MACK ENERGY CO |                      | Elevation<br>3907' |

Surface Location

| UL or lot No. | Section | Township | Range | Lot Idn | Feet from the | North/South line | Feet from the | East/West line | County |
|---------------|---------|----------|-------|---------|---------------|------------------|---------------|----------------|--------|
| А             | 30      | 17-S     | 32-E  |         | 750           | NORTH            | 1120          | EAST           | LEA    |

#### Bottom Hole Location If Different From Surface

| UL or lot No.   | Section     | Township | Range              | Lot Idn | Feet from the | North/South line | Feet from the | East/West line | County |
|-----------------|-------------|----------|--------------------|---------|---------------|------------------|---------------|----------------|--------|
| Α               | 30          | 17-S     | 32-E               |         | 990           | NORTH            | 990           | EAST           | LEA    |
| Dedicated Acres | Joint or In | til (    | Consolidation Code | On      | ler No.       |                  |               |                |        |

### NO ALLOWABLE WILL BE ASSIGNED TO THIS COMPLETION UNTIL ALL INTERESTS HAVE BEEN CONSOLIDATED OR A NON-STANDARD UNIT HAS BEEN APPROVED BY THE DIVISION