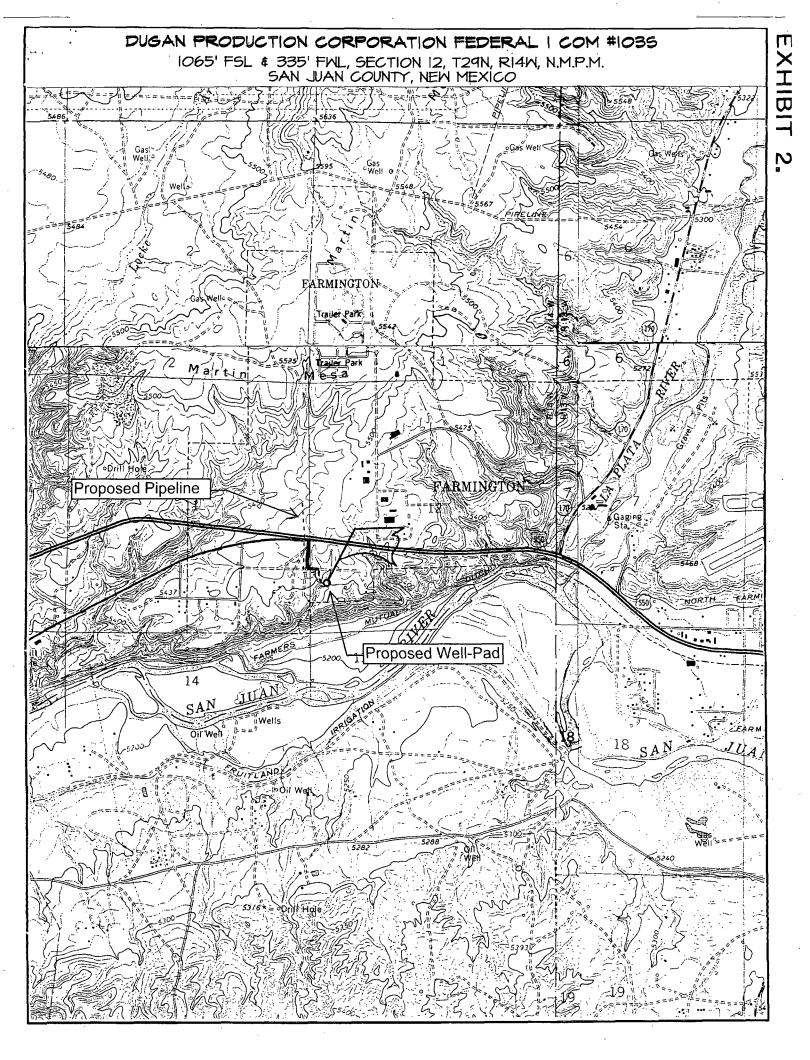

~

- 3. Offsetting Fruitland Coal, Sand and Pictured Cliffs Working Interest Owners Map.
- 4. Detailed drawing of neighborhood and well-pad within Farmington City Limits.

The unorthodox location is necessary due to topographic conditions.

The subject well is located inside the Farmington city limits. Existing, commercial and private interests occupy all favorable topographic and orthodox areas within the proration unit. After an extended period of time planning, surveying and negotiating with surface owners in the immediate area and consideration of existing city streets, utilities and zoning setback requirements, it was determined that the subject non-standard location was the only acceptable location to all involved parties. Since the proposed well-pad and pipeline are located on a lot in a relatively undeveloped area, surface impact within the Farmington city limits will be minimized. Once an agreement on the location of the well pad and pipeline had been reached, Dugan Production Corp. then purchased the lot on which to drill from Steven Pierro with Willow Creek Construction Inc.