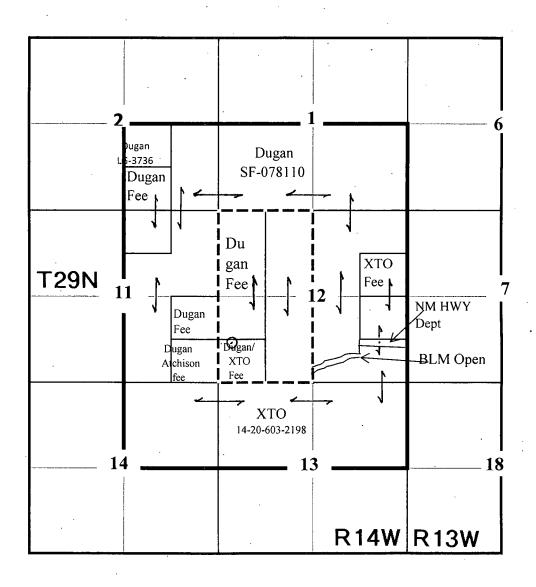

~

- 3. Offsetting Fruitland Coal, Sand and Pictured Cliffs Working Interest Owners Map.
- 4. Detailed drawing of neighborhood and well-pad within Farmington City Limits.

The unorthodox location is necessary due to topographic conditions.