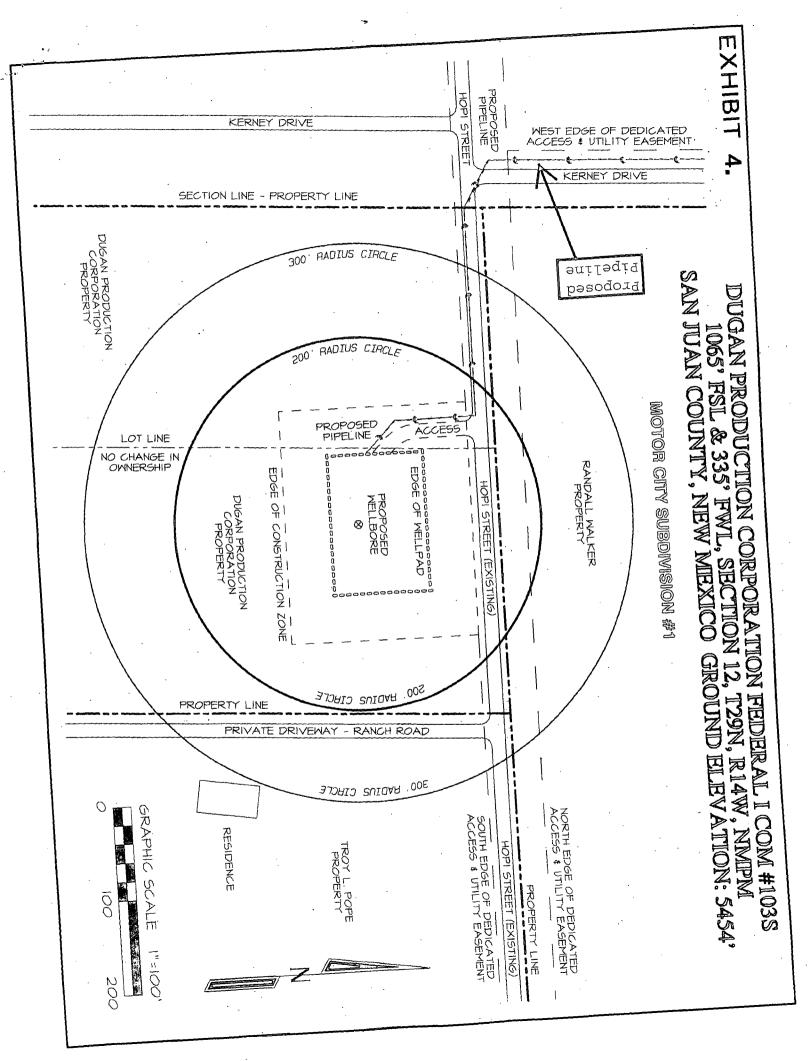

~

- 3. Offsetting Fruitland Coal, Sand and Pictured Cliffs Working Interest Owners Map.
- 4. Detailed drawing of neighborhood and well-pad within Farmington City Limits.

The unorthodox location is necessary due to topographic conditions.

The subject well is located inside the Farmington city limits. Existing, commercial and private interests occupy all favorable topographic and orthodox areas within the proration unit. After an extended period of time planning, surveying and negotiating with surface owners in the immediate area and consideration of existing city streets, utilities and zoning setback requirements, it was determined that the subject non-standard location was the only acceptable location to all involved parties. Since the proposed well-pad and pipeline are located on a lot in a relatively undeveloped area, surface impact within the Farmington city limits will be minimized. Once an agreement on the location of the well pad and pipeline had been reached, Dugan Production Corp. then purchased the lot on which to drill from Steven Pierro with Willow Creek Construction Inc.