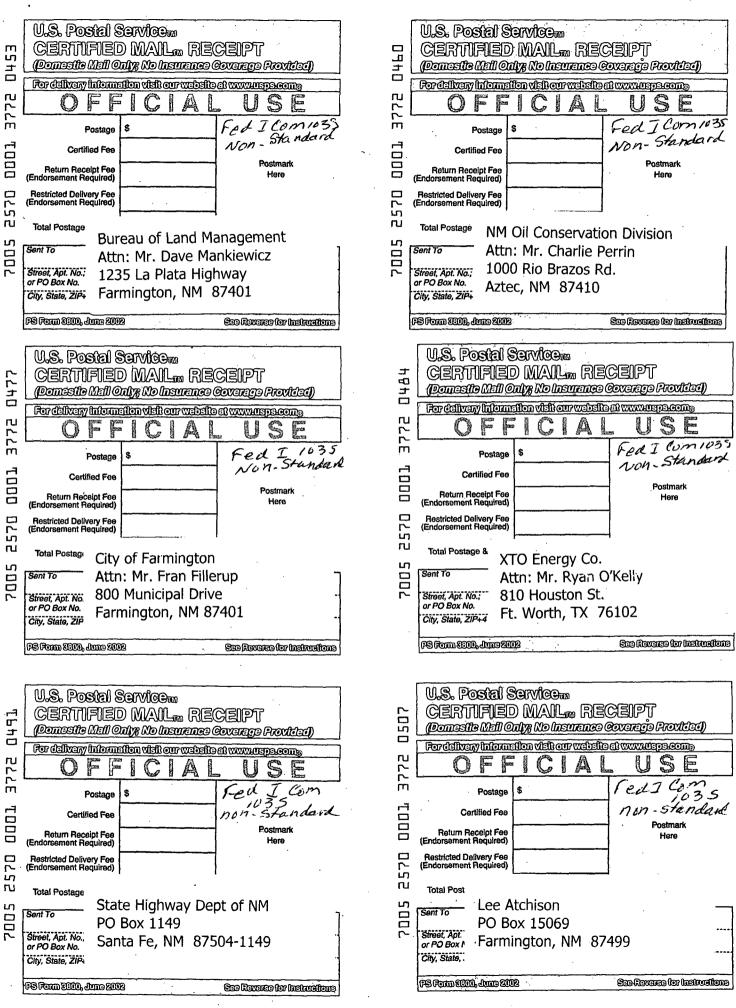

709 E. MURRAY DR. • P. O. BOX 420 • FARMINGTON, N.M. 87499-0420 • PHONE: (505) 325-1821 • FAX# (505) 327-4613

By certified mail, a copy of this application and request for administrative approval has been sent to all Fruitland Sand and Pictured Cliffs offsetting operators (XTO Energy Inc.), the NMOCD district office in Aztec, the Bureau of Land Management, and the City of Farmington.

Please contact me if you have any questions or need additional information.

Sincerely,

Kurt Fagrelius

VP-Land and Exploration

Attachments

Cc:

Bureau of Land Management, Mr. David Mankiewicz – 1235 La Plata Hwy., Farmington, NM 87401 (Certified Return Receipt Requested – 7005 2570 0001 3772 0453)
NMOCD, Mr. Charlie Perrin – 1000 Rio Brazos Road, Aztec, NM 87410 (Certified Return Receipt Requested – 7005 2570 0001 3772 0460)
City of Farmington, Mr. Fran Fillerup – 800 Municipal Drive, Farmington, NM 87401 (Certified Return Receipt Requested – 7005 2570 0001 3772 0477)
XTO Energy Inc., Ryan O'Kelly – 810 Houston Street, Fort Worth, TX 76102 (Certified Return Receipt Requested – 7005 2570 0001 3772 0484)
State Highway Department of New Mexico, P.O. Box 1149, Santa Fe, NM 87504 (Certified Return Receipt Requested – 7005 2570 0001 3772 0491)
Atchison, Lee – P.O. Box 15069, Farmington, NM 87499 (Certified Return Receipt Requested – 7005 2570 0001 3772 0507)