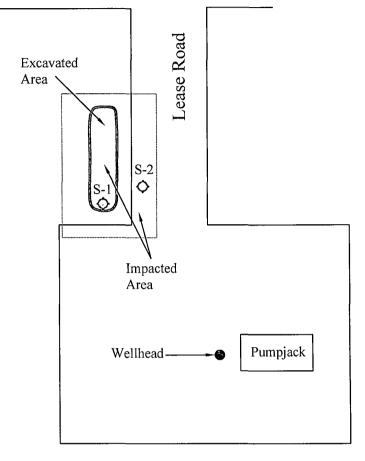

#### **Incident Description**

On April 29, 2011 the water transfer line coming from the Artesia Battery No. 1 to the Artesia Battery No. 3 had developed a leak. The line was shut-in, excavated, repaired and placed back into service. Ten (10) barrels of produced water were released with no fluids recovered. The impacted area is located north of the Apache Corporation D State No. 17 well location. It measured approximately 45-feet long by 30-feet wide. The visually impacted soil was immediately excavated to a depth of 5-feet and placed on a liner.

#### **Actions Taken**

On May 9, 2011 Talon/LPE mobilized personnel to begin the assessment and soil sampling for the construction of a work plan. Grab soil samples were collected utilizing a backhoe. The soil samples labeled S-1 were collected from the impacted area to a depth of 8-foot.

On May 26, 2011 Talon/LPE mobilized personnel again to the site for soil sampling at greater depths utilizing a split spoon auger rig. Grab soil samples from location S-1 were collected from 10-feet bgs within the impacted area to a depth of 30-feet bgs. Soil samples were also collected from a second location (S-2) east of excavated area for delineation under the lease road. Samples were obtained from location S-2 at 10-feet and 12-feet deep.