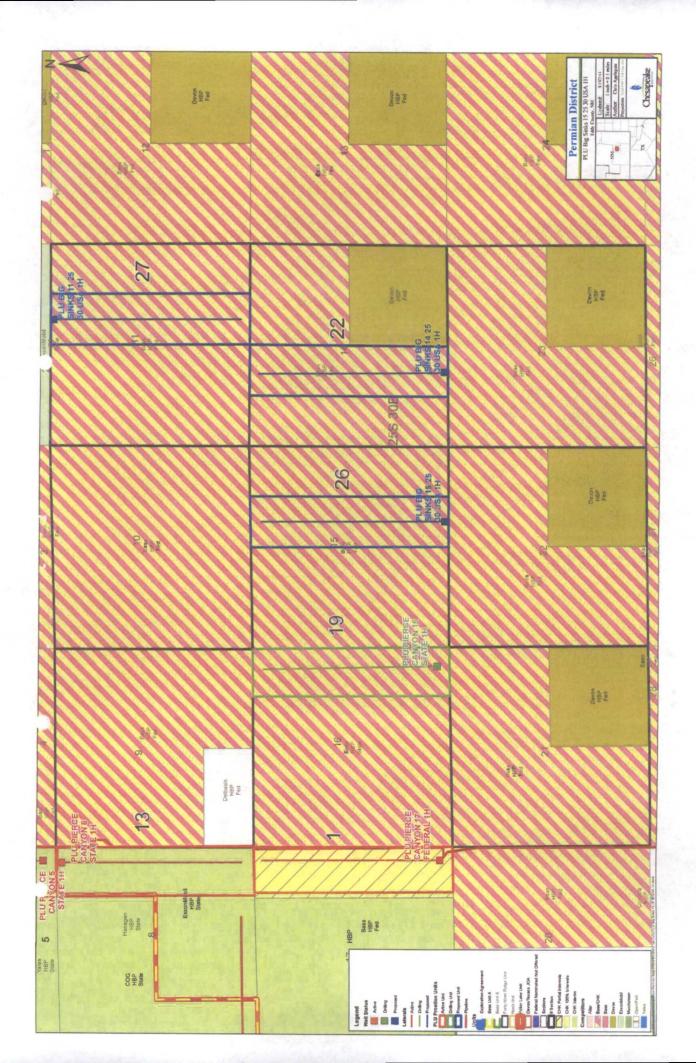

# Re: Application of Chesapeake Operating, Inc. for Amendment to Administrative Order NSL-6495 Approving An Unorthodox Well Location for the PLU Big Sinks 15 25 30 USA Well No. 1H in Section 15, Township 25 South, Range 30 East, NMPM, Eddy County, New Mexico.

Dear Ms. Bailey:

By Administrative Order NSL-6495, dated November 7, 2011, the Division approved an unorthodox well location for Chesapeake Operating, Inc.'s ("Chesapeake") PLU Phantom Banks 15 25 30 USA Well No. 1H located in Section 15, Township 25 South, Range 30 East, N.M.P.M., Eddy County, New Mexico. Under the NSL Order, the well is to be drilled in the Bone Spring formation at a surface location and a penetration point 10 feet from the North line and 1980 feet from the West line of Section 22, Township 25 South, Range 30 East, with a terminus location 350 feet from the North line and 1980 feet from the East line of Section 15. Notice was provided to the affected parties and no objection was received by the Division prior to issuance of Order NSL-6495.

As reflected on the attached amended C-102 report, Chesapeake now seeks to drill the well to a terminus location 100 feet from the North line of Section 15 in order to maximize the length of the completion interval within the target zone. Included with this cover letter is a letter from Bass Operating and Production Company, the only affected interest, waiving any objections to Chesapeake's request for such an amendment.

Accordingly, Chesapeake respectfully requests that Administrative Order NSL-6495 be amended to reflect approval of a terminus location 100 feet instead of 350 feet from the North line of Section 15.

#### Administrative Order NSL-6495

Re: Chesapeake Operating, Inc.

PLU Big Sinks 15 25 30 USA Well No. 1H (API No. 30-015-NA)
SHL: 10 FNL 1980 FWL of Section 22, T25S, R30E
PP: 10 FSL 1980 FWL of Section 15, T25S, R30E
BHL: 350 FNL 1980 FWL of Section 15, T25S, R30E
Project Area: Units N, K, F, C of Section 15, T25S, R30E
Eddy County, New Mexico

The E/2 W/2 of Section 25 will be dedicated to the proposed well to form a project area comprising four standard 40-acre spacing units in the Wildcat; Bone Spring Pool. This pool is governed by statewide Rule 15.9 [19.15.15.9 NMAC], which provides for 40-acre units, with wells located at least 330 feet from a unit outer boundary. This location is unorthodox because it penetrates the pool at less than 330 feet from the southern portion of the project area.