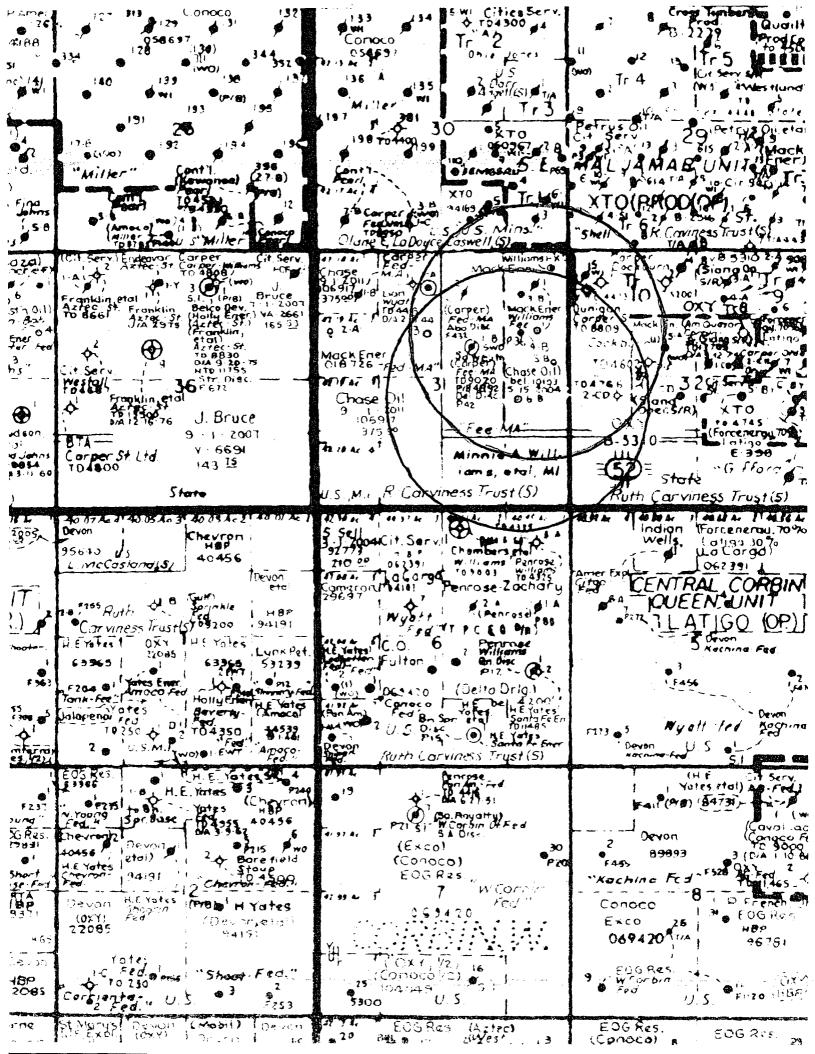

SH: 777 FNL & 330 FWL BH: 777 FNL & 330 FWL Sec. 32-T17S-R33E

TOC Circ.

Spot 10sx cmt. to Surface

11 3/4" 28# csg. set @ 315' w/275sx cmt.

Spot 25sx cmt. 330-290'

Spot 25sx cmt. 1200-1160'

Spot 25sx cmt. 2010-1970'

Cut 8 5/8" csg. @ 2010' - Pull TOC @ 2115'

8 5/8" 24# & 32# csg. set @ 2915' w/250sx cmt.

Spot 25sx cmt. 2940-2860'

Spot 25sx cmt. 4200-4120'

Spot 25sx cmt. 5900-5820'

Spot 25sx cmt. 6950-6870'

Spot 25sx cmt. 8640-8560'

Spot 25sx cmt. 8809-8729'

# XII. AFFIRMATIVE STATEMENT

RE: Fee MA B #6 & 7

We have examined the available geologic and engineering data and find no evidence of open faults or any other hydraulic connection between the disposal zone and any underground source of drinking water.

Mack Energy Corporation

Date: 3-17-2005

Mack C Chase, President



# WELL LOGS

| Α                                                                                                                            | PI number:  | 30-025-366     | 333                                   |              |              |              |             |             |  |  |  |  |
|------------------------------------------------------------------------------------------------------------------------------|-------------|----------------|---------------------------------------|--------------|--------------|--------------|-------------|-------------|--|--|--|--|
|                                                                                                                              | OGRID:      |                | Operator:                             | MACH EN      |