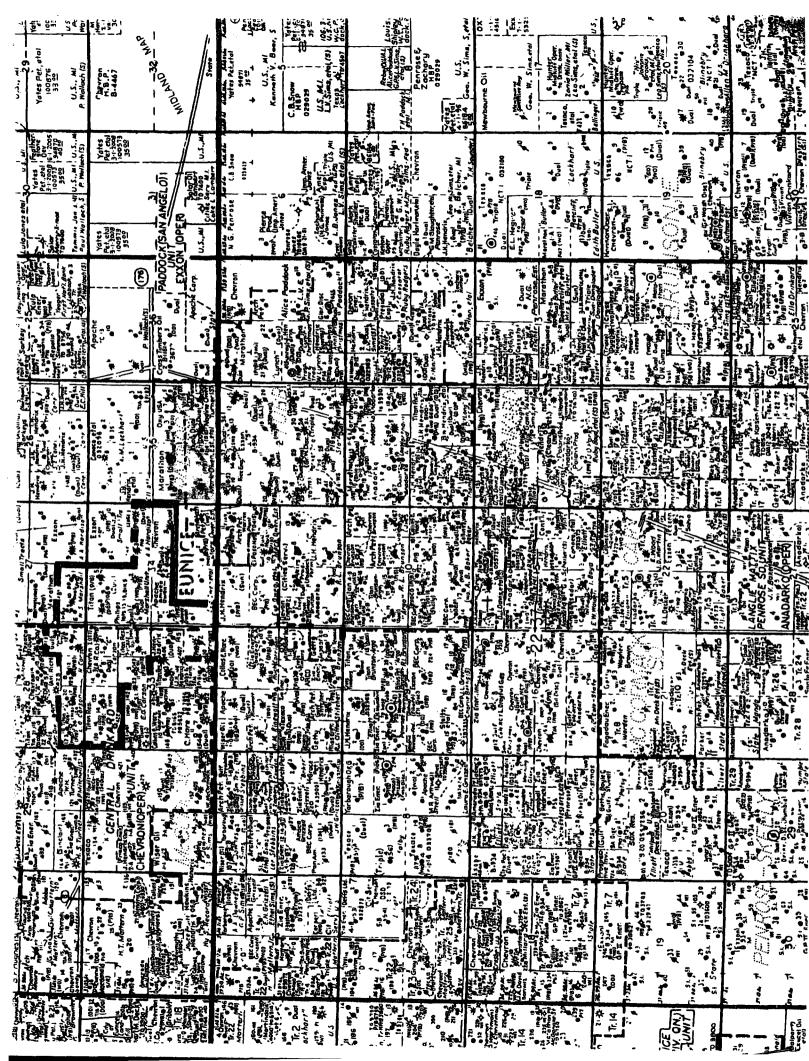

# C: Plats and Offset Operators

Attached

# Mark Owen Well No. 4 1980' FSL & 1980' FWL Section 35, Township 21-S, Range 37-E, Unit Letter "K" Lea County, New Mexico Drinkard Field

Exxon Corporation P.O. Box 4697 Houston, Texas 77210-4697

OXY USA, Incorporated P.O. Box 50250 Midland, Texas 79710-0250

Chevron USA, Incorporated P.O. Box 1150 Midland, Texas 79702

Conoco, Incorporated 10 Desta Drive West Midland, Texas 79705

January 7, 2000

Conoco, Incorporated 10 Desta Drive West Midland, Texas 79705

RE: