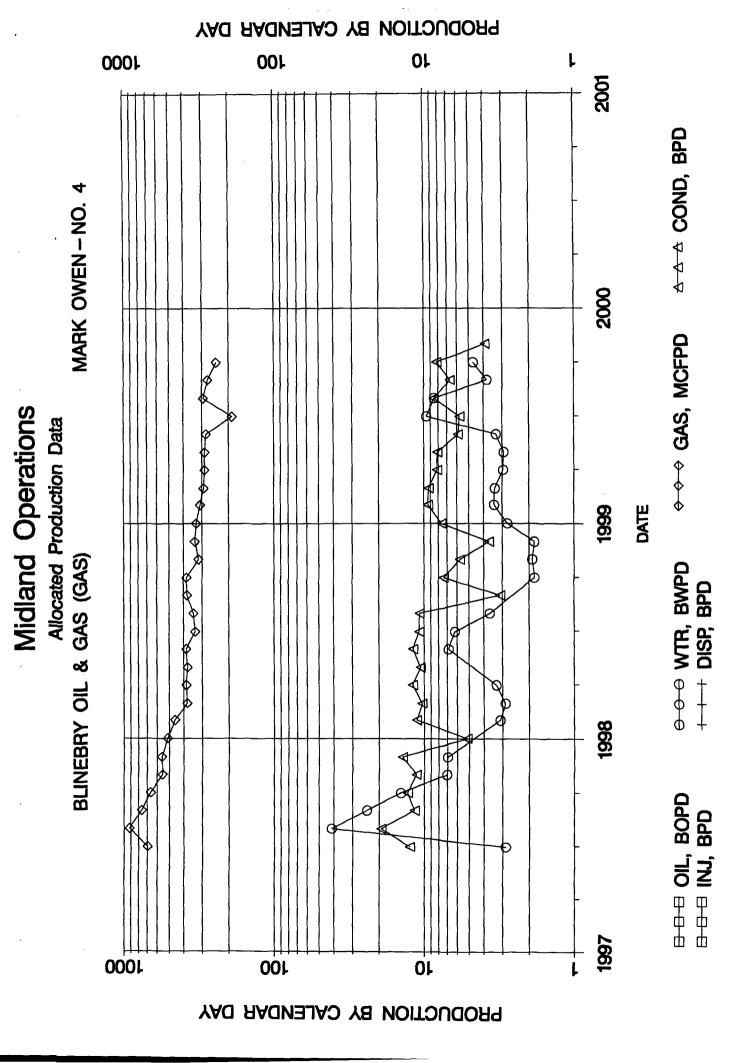

erator is encouraged to take advantage of this 25 percent tolerance in During gas-oil ratio test, each well shall be produced at a rate not exceeding the top unit allowable for the pool in order that well can be assigned increased allowables when authorized by the Division.

Gas volumes must be reported in MCF measured at a pressure base of 15.025 psia and a temperature of 60 °F. Specific gravity base will be 0.60.

Report casing pressure in lieu of tubing pressure for any well producing through casing.

(See Rule 301, Rule 1116 & appropriate pool rules.)

I hereby certify that the above information is true and complete to the best of my knowledge and belief.

homes My Dr Signature Thomas M. Price, Adv. Engineering Tech. Printed name and title

3/20/95 Date

relephone No.

(915) 687-8324







State of New Mexico rgy, Minerals & Natural Resources Department

District I
PO Box 1980, Hobbs, NM 88241-1980
District II
811 S. 1st Street, Artesia, NM 88210-2834
District III
1000 Rio Brazos Rd., Aztec, NM 87410
District IV

OIL CONSERVATION DIVISION
P.O. Box 2088
Santa Fe, NM 87504-2088

PO Box 2088, Santa Fe, NM 87504-2088

Form C-102
Revised February 10, 1994
Instructions on back
to Appropriate District Office

Submit to Appropriate District Office

State Lease - 4 Copies Fee Lease - 3 Copies

AMENDED REPORT

Certificate Number

### WELL LOCATION AND ACREAGE DEDICATION PLAT <sup>2</sup> Pool Code <sup>3</sup> Pool Name 1 API Number 72480 Blinebry Oil & Gas 30-025-07040 <sup>5</sup> Property Name Well Number <sup>4</sup> Property Code Mark Owen 6454 7 OGRID No. 8 Operator Name E