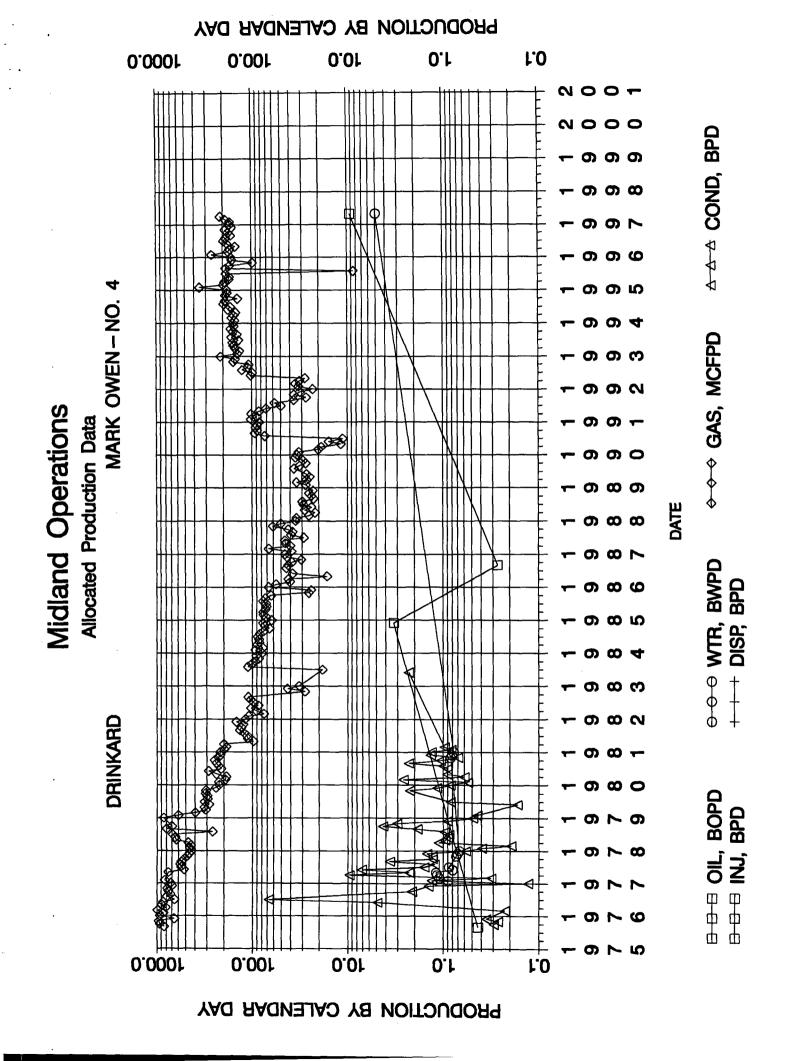

ator is encouraged to take advantage of this 25 percent tolerance in During gas-oil ratio test, each well shall be produced at a rate not exceeding the top unit allowable for the pool in order that well can be assigned increased allowables when authorized by the Division.

Gas volumes must be reported in MCF measured at a pressure base of 15.025 psia and a temperature of 60 °F. Specific gravity base will be 0.60.

Report casing pressure in lieu of tubing pressure for any well producing through casing.

(See Rule 301, Rule 1116 & appropriate pool rules.)

I hereby certify that the above information is true and complete to the best of my knowledge and belief.

homes My Dr Signature Thomas M. Price, Adv. Engineering Tech. Printed name and title

3/20/95 Date

relephone No.

(915) 687-8324







State of New Mexico rgy, Minerals & Natural Resources Department

District I
PO Box 1980, Hobbs, NM 88241-1980
District II
811 S. 1st Street, Artesia, NM 88210-2834
District III
1000 Rio Brazos Rd., Aztec, NM 87410
District IV

OIL CONSERVATION DIVISION
P.O. Box 2088
Santa Fe, NM 87504-2088

PO Box 2088, Santa Fe, NM 87504-2088

Form C-102
Revised February 10, 1994
Instructions on back
to Appropriate District Office

Submit to Appropriate District Office

State Lease - 4 Copies Fee Lease - 3 Copies

AMENDED REPORT

Certificate Number

### WELL LOCATION AND ACREAGE DEDICATION PLAT <sup>2</sup> Pool Code <sup>3</sup> Pool Name 1 API Number 72480 Blinebry Oil & Gas 30-025-07040 <sup>5</sup> Property Name Well Number <sup>4</sup> Property Code Mark Owen 6454 7 OGRID No. 8 Operator Name Ele