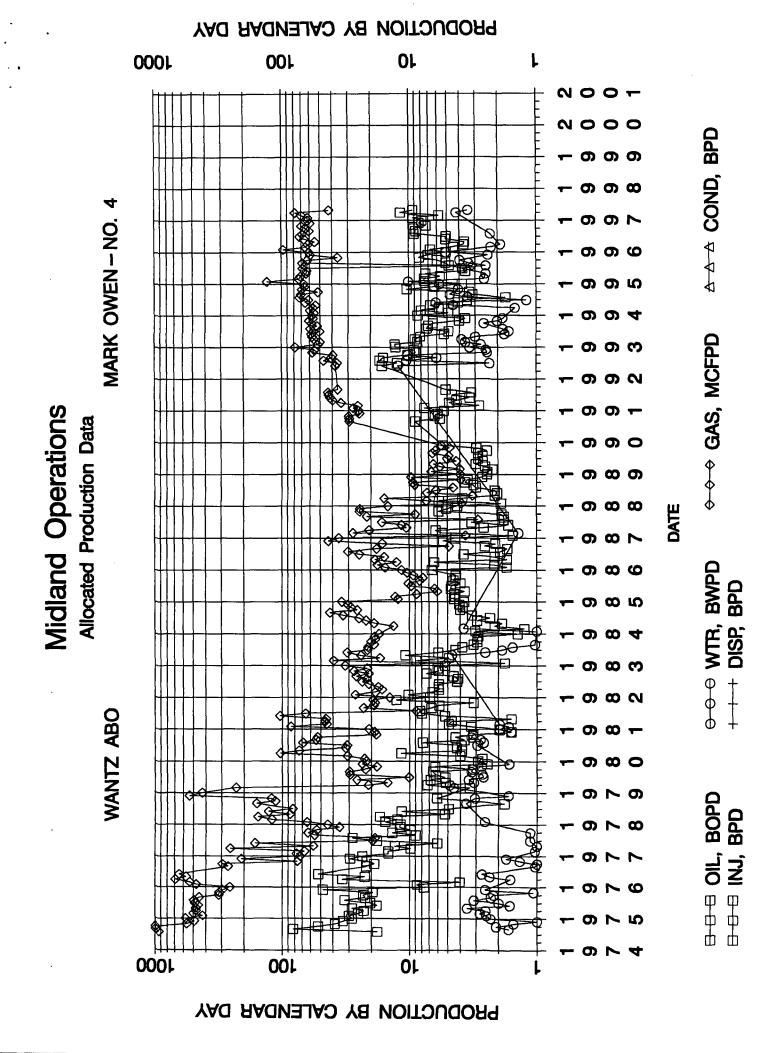

or is encouraged to take advantage of this 25 percent tolerance in During gas-oil ratio test, each well shall be produced at a rate not exceeding the top unit allowable for the pool in order that well can be assigned increased allowables when authorized by the Division.

Gas volumes must be reported in MCF measured at a pressure base of 15.025 psia and a temperature of 60 °F. Specific gravity base will be 0.60.

Report casing pressure in lieu of tubing pressure for any well producing through casing.

(See Rule 301, Rule 1116 & appropriate pool rules.)

I hereby certify that the above information is true and complete to the best of my knowledge and belief.

homes My Dr Signature Thomas M. Price, Adv. Engineering Tech. Printed name and title

3/20/95 Date

relephone No.

(915) 687-8324







State of New Mexico rgy, Minerals & Natural Resources Department

District I
PO Box 1980, Hobbs, NM 88241-1980
District II
811 S. 1st Street, Artesia, NM 88210-2834
District III
1000 Rio Brazos Rd., Aztec, NM 87410
District IV

OIL CONSERVATION DIVISION
P.O. Box 2088
Santa Fe, NM 87504-2088

PO Box 2088, Santa Fe, NM 87504-2088

Form C-102
Revised February 10, 1994
Instructions on back
to Appropriate District Office

Submit to Appropriate District Office

State Lease - 4 Copies Fee Lease - 3 Copies

AMENDED REPORT

Certificate Number

### WELL LOCATION AND ACREAGE DEDICATION PLAT <sup>2</sup> Pool Code <sup>3</sup> Pool Name 1 API Number 72480 Blinebry Oil & Gas 30-025-07040 <sup>5</sup> Property Name Well Number <sup>4</sup> Property Code Mark Owen 6454 7 OGRID No. 8 Operator Name Eleva