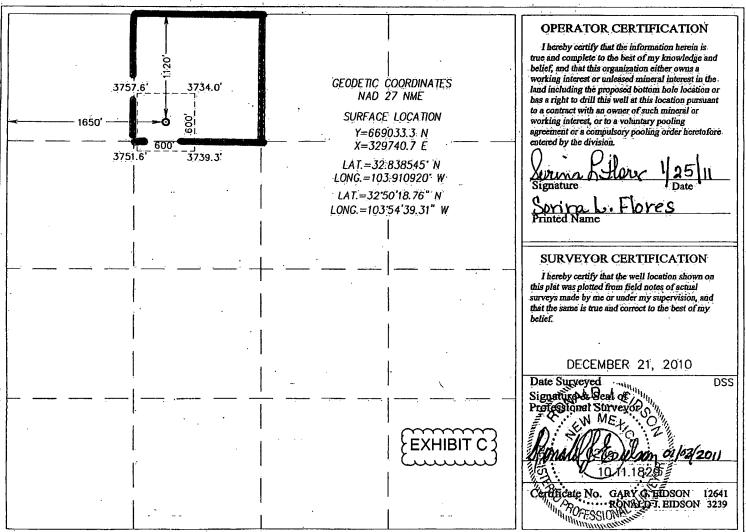

The oil and gas lease boundary is marked as a solid line on the attached (EXHIBIT D) topographic map. The well bore encroaches too far (130') south. All encroachments (<330') are part of the same lease. There is one Yeso well (Apache's Coffee Federal 2 (30-015-31058) is 1,349' southeast) in the encroached quarter-quarter (SENW Section 18). The quarter-quarter is part of the same BLM lease. Five of the eight bordering or cornering quarter-quarters (dashed line squares) are part of the same state lease.

- III. See Exhibit E for existing Yeso wells (circles). Apache operates all existing Yeso wells (circles on Exhibit E) in the offset quarter-quarters. Closest (417') existing Yeso well is Apache's Coffee Federal 1 (30-015-31175) at 990 FNL & 2047 FWL 18-17s-31e. Apache has Yeso wells in 5 of the 8 offset quarter-quarter-quarters. Three quarter-quarters (Lot 4, SESW, & SWSE 7-18s-31e) do not have a Yeso well. This information is current and correct.
- IV. See Exhibits C, D, and E for the proposed well, proration unit, drilling windows, and all wells. Apache does not believe it is cost effective to directionally drill from an existing pad. They have a horizontal Yeso well (30-015-35056) in the same quarter-quarter. Based on their experience with that well, they do not believe it is cost effective to directionally drill to a standard location.
- V. See Exhibits B and D for surface uses (3 Yeso wells, 3 Grayburg Jackson; SR-Q-G-SA wells, 1 Devon power line, 4 Central Valley power lines, well roads, and multiple pipelines) that prevent use of a standard location.
- VI. Archaeology is not an issue.
- VII. The well was planned to be staked at 990 FNL & 1650 FWL. However, that would eat into LINN Energy's already small pad (see Exhibit B).
- VIII. Apache does not believe directional drilling to a legal bottom hole location is cost effective.
- IX. I hereby certify that Apache Corporation and its partners have 100% of the Yeso working interest in the lease which comprises the proposed 40 acre spacing unit and the adjacent quarter-quarters on one or more of the two sides or the single closest corner to the proposed well toward which it encroaches and that the information is current and correct.
- I hereby attest that I, on or before the date that the application was submitted to the division, sent notification to the affected persons (see EXHIBIT F) by certified mail, return receipt requested, advising them that if they have an objection it must be filed in writing within 20 days from the