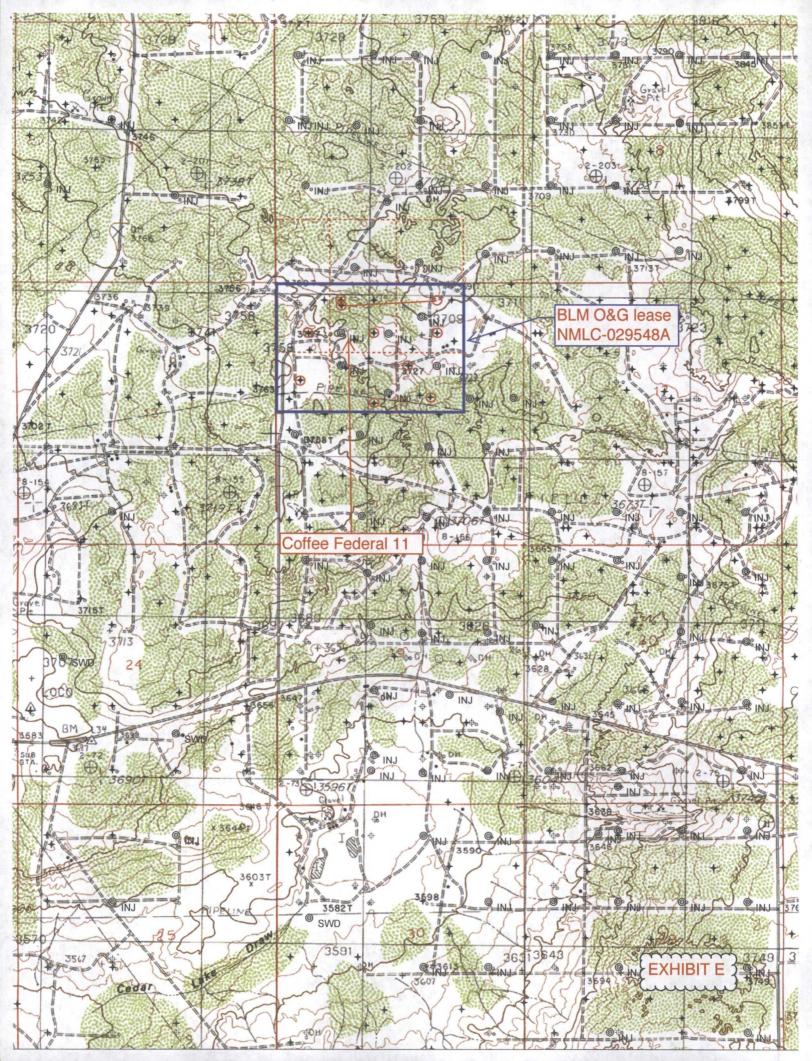

The oil and gas lease boundary is marked as a solid line on the attached (EXHIBIT D) topographic map. The well bore encroaches too far (130') south. All encroachments (<330') are part of the same lease. There is one Yeso well (Apache's Coffee Federal 2 (30-015-31058) is 1,349' southeast) in the encroached quarter-quarter (SENW Section 18). The quarter-quarter is part of the same BLM lease. Five of the eight bordering or cornering quarter-quarters (dashed line squares) are part of the same state lease.

- III. See Exhibit E for existing Yeso wells (circles). Apache operates all existing Yeso wells (circles on Exhibit E) in the offset quarter-quarters. Closest (417') existing Yeso well is Apache's Coffee Federal 1 (30-015-31175) at 990 FNL & 2047 FWL 18-17s-31e. Apache has Yeso wells in 5 of the 8 offset quarter-quarter-quarters. Three quarter-quarters (Lot 4, SESW, & SWSE 7-18s-31e) do not have a Yeso well. This information is current and correct.
- IV. See Exhibits C, D, and E for the proposed well, proration unit, drilling windows, and all wells. Apache does not believe it is cost effective to directionally drill from an existing pad. They have a horizontal Yeso well (30-015-35056) in the same quarter-quarter. Based on their experience with that well, they do not believe it is cost effective to directionally drill to a standard location.
- V. See Exhibits B and D for surface uses (3 Yeso wells, 3 Grayburg Jackson; SR-Q-G-SA wells, 1 Devon power line, 4 Central Valley power lines, well roads, and multiple pipelines) that prevent use of a standard location.
- VI. Archaeology is not an issue.
- VII. The well was planned to be staked at 990 FNL & 1650 FWL. However, that would eat into LINN Energy's already small pad (see Exhibit B).
- VIII. Apache does not believe directional drilling to a legal bottom hole location is cost effective.
- IX. I hereby certify that Apache Corporation and its partners have 100% of the Yeso working interest in the lease which comprises the proposed 40 acre spacing unit and the adjacent quarter-quarters on one or more of the two sides or the single closest corner to the proposed well toward which it encroaches and that the information is current and correct.
- I hereby attest that I, on or before the date that the application was submitted to the division, sent notification to the affected persons (see EXHIBIT F) by certified mail, return receipt requested, advising them that if they have an objection it must be filed in writing within 20 days from the