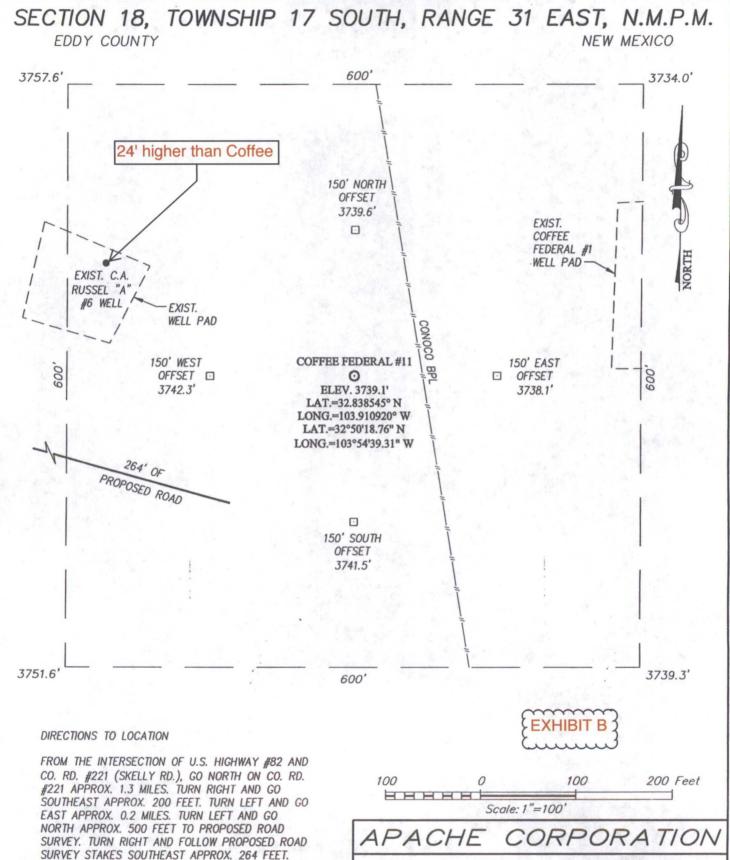

The 224.09 acre BLM lease comprises Lots 1 & 2, E2NW4, and W2NE4 Section 18. The well was planned to be staked at 990 FNL & 1650 FWL. However, that would cut into LINN Energy's small C. A. Russell 6 well pad (30-015-05219). Linn's well pad is 24' higher than the Coffee Federal 11 well pad (see Exhibit B). LINN's pad extends only  $\approx$ 25' east of its well head.

A standard location must be at least 330' from the quarter-quarter line. The well bore is 200' from the closest quarter-quarter line (see C-102 as EXHIBIT C).

II. A C-102 form showing the well and 40 acre pro ration unit (NENW Section 18) is attached as EXHIBIT C.