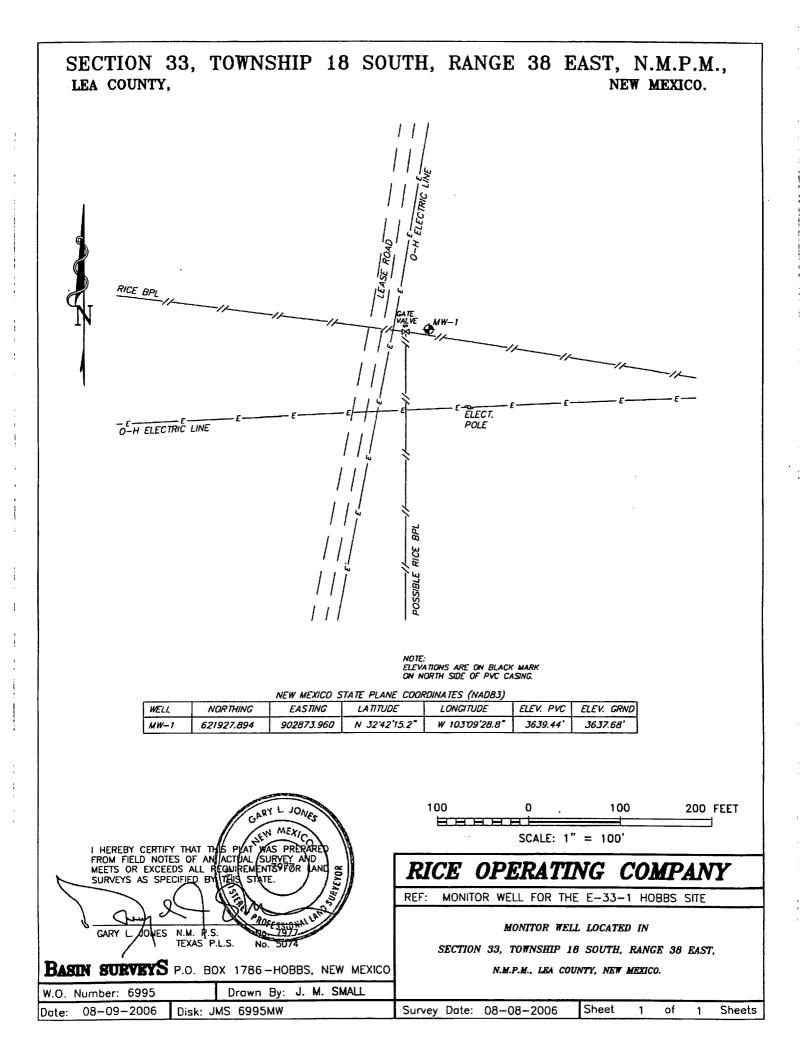

This 2011 Annual Groundwater Monitoring Report contains:

- 1. A table presenting all laboratory results with the depths to groundwater for the well at the site.
- 2. Graphs showing the concentrations of chloride and TDS in groundwater over time.
- 3. A map showing the well location.
- 4. The laboratory analytical results for the most recent sampling event.