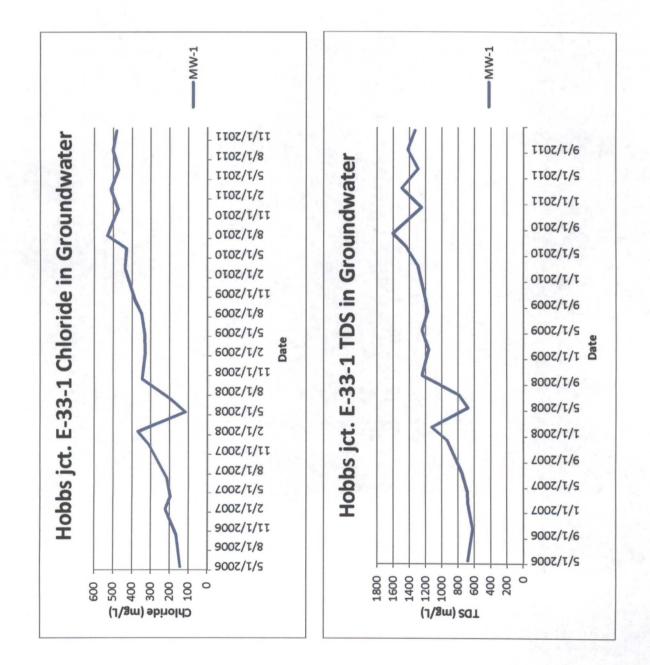

This 2011 Annual Groundwater Monitoring Report contains:

- 1. A table presenting all laboratory results with the depths to groundwater for the well at the site.
- 2. Graphs showing the concentrations of chloride and TDS in groundwater over time.
- 3. A map showing the well location.
- 4. The laboratory analytical results for the most recent sampling event.

| Hobbs   | Hobbs jct. E-33-1 (1R428-67) | 1R428-67)                                                                                                                                                                                                                                                                                                                                                                                                                                                                                                                                                                                                                                                                                                                                                                                                                                                                                                                                                                                                                                                                                                                                                                                                                                                |               |      |         |         |         |         |         |
|---------|------------------------------|----------------------------------------------------------------------------------------------------------------------------------------------------------------------------------------------------------------------------------------------------------------------------------------------------------------------------------------------------------------------------------------------------------------------------------------------------------------------------------------------------------------------------------------------------------------------------------------------------------------------------------------------------------------------------------------------------------------------------------------------------------------------------------------------------------------------------------------------------------------------------------------------------------------------------------------------------------------------------------------------------------------------------------------------------------------------------------------------------------------------------------------------------------------------------------------------------------------------------------------------------------|---------------|------|---------|---------|---------|---------|---------|
|         | Denth to                     | Samle                                                                                                                                                                                                                                                                                                                                                                                                                                                                                                                                                                                                                                                                                                                                                                                                                                                                                                                                                                                                                                                                                                                                                                                                                                                    |               |      |         |         | Ethyl   | Total   |         |
| Mδ      | Water                        | Data                                                                                                                                                                                                                                                                                                                                                                                                                                                                                                                                                                                                                                                                                                                                                                                                                                                                                                                                                                                                                                                                                                                                                                                                                                                     | Ū             | TDS  | Benzene | Toluene | Benzene | Xylenes | Sulfate |
|         |                              | המוכ                                                                                                                                                                                                                                                                                                                                                                                                                                                                                                                                                                                                                                                                                                                                                                                                                                                                                                                                                                                                                                                                                                                                                                                                                                                     |               |      |         | (mg/L)  |         |         |         |
| 1       | 64.44                        | 5/17/2006                                                                                                                                                                                                                                                                                                                                                                                                                                                                                                                                                                                                                                                                                                                                                                                                                                                                                                                                                                                                                                                                                                                                                                                                                                                | 142           | 678  | <0.001  | <0.001  | <0.001  | <0.001  | 93.4    |
| 1       | 64.48                        | 10/31/2006                                                                                                                                                                                                                                                                                                                                                                                                                                                                                                                                                                                                                                                                                                                                                                                                                                                                                                                                                                                                                                                                                                                                                                                                                                               | 164           | 620  | <0.001  | <0.001  | <0.001  | <0.001  | 96.2    |
| 1       | 64.67                        | 2/22/2007                                                                                                                                                                                                                                                                                                                                                                                                                                                                                                                                                                                                                                                                                                                                                                                                                                                                                                                                                                                                                                                                                                                                                                                                                                                | 222           | 678  | <0.001  | <0.001  | <0.001  | <0.001  | 112     |
| 1       | 65.21                        | 5/1/2008                                                                                                                                                                                                                                                                                                                                                                                                                                                                                                                                                                                                                                                                                                                                                                                                                                                                                                                                                                                                                                                                                                                                                                                                                                                 | 116           | 677  | <0.002  | <0.002  | <0.002  | <0.006  | 178     |
| 1       | 64.77                        | 4/25/2007                                                                                                                                                                                                                                                                                                                                                                                                                                                                                                                                                                                                                                                                                                                                                                                                                                                                                                                                                                                                                                                                                                                                                                                                                                                | 195           | 684  | <0.001  | <0.001  | <0.001  | <0.001  | 101     |
| 1       | 64.89                        | 7/30/2007                                                                                                                                                                                                                                                                                                                                                                                                                                                                                                                                                                                                                                                                                                                                                                                                                                                                                                                                                                                                                                                                                                                                                                                                                                                | 215           | 754  | <0.001  | <0.001  | <0.001  | <0.001  | 115     |
| 1       | 65.03                        | 12/19/2007                                                                                                                                                                                                                                                                                                                                                                                                                                                                                                                                                                                                                                                                                                                                                                                                                                                                                                                                                                                                                                                                                                                                                                                                                                               | 308           | 933  | <0.002  | <0.002  | <0.002  | <0.006  | 174     |
| 1       | 65.08                        | 2/8/2008                                                                                                                                                                                                                                                                                                                                                                                                                                                                                                                                                                                                                                                                                                                                                                                                                                                                                                                                                                                                                                                                                                                                                                                                                                                 | 368           | 1120 | <0.002  | <0.002  | <0.002  | <0.004  | 176     |
| 1       | 65.28                        | 7/25/2008                                                                                                                                                                                                                                                                                                                                                                                                                                                                                                                                                                                                                                                                                                                                                                                                                                                                                                                                                                                                                                                                                                                                                                                                                                                | 196           | 785  | <0.002  | <0.002  | <0.002  | <0.006  | 100     |
| 1       | 65.47                        | 10/29/2008                                                                                                                                                                                                                                                                                                                                                                                                                                                                                                                                                                                                                                                                                                                                                                                                                                                                                                                                                                                                                                                                                                                                                                                                                                               | 344           | 1240 | <0.001  | <0.001  | <0.001  | <0.003  | 170     |
| 1       | 65.68                        | 2/2/2009                                                                                                                                                                                                                                                                                                                                                                                                                                                                                                                                                                                                                                                                                                                                                                                                                                                                                                                                                                                                                                                                                                                                                                                                                                                 | 328           | 1160 | ХХХ     | ХХХ     | ххх     | ХХХ     | 166     |
| 1       | 65.73                        | 5/4/2009                                                                                                                                                                                                                                                                                                                                                                                                                                                                                                                                                                                                                                                                                                                                                                                                                                                                                                                                                                                                                                                                                                                                                                                                                                                 | 332           | 1240 | ХХХ     | ХХХ     | ХХХ     | ххх     | 158     |
| 1       | 65.85                        | 8/10/2009                                                                                                                                                                                                                                                                                                                                                                                                                                                                                                                                                                                                                                                                                                                                                                                                                                                                                                                                                                                                                                                                                                                                                                                                                                                | 348           | 1170 | XXX     | XXX     | ХХХ     | XXX     | 159     |
| 1       | 65.98                        | 10/27/2009                                                                                                                                                                                                                                                                                                                                                                                                                                                                                                                                                                                                                                                                                                                                                                                                                                                                                                                                                                                                                                                                                                                                                                                                                                               | 380           | 1200 | XXX     | ХХХ     | ХХХ     | ХХХ     | 168     |
| 1       | 66.21                        | 3/12/2010                                                                                                                                                                                                                                                                                                                                                                                                                                                                                                                                                                                                                                                                                                                                                                                                                                                                                                                                                                                                                                                                                                                                                                                                                                                | 436           | 1290 | ХХХ     | XXX     | ХХХ     | ХХХ     | 198     |
| 1       | 66.32                        | 6/4/2010                                                                                                                                                                                                                                                                                                                                                                                                                                                                                                                                                                                                                                                                                                                                                                                                                                                                                                                                                                                                                                                                                                                                                                                                                                                 | 428           | 1440 | ХХХ     | ХХХ     | ХХХ     | ХХХ     | 160     |
| 1       | 66.42                        | 8/30/2010                                                                                                                                                                                                                                                                                                                                                                                                                                                                                                                                                                                                                                                                                                                                                                                                                                                                                                                                                                                                                                                                                                                                                                                                                                                | 530           | 1600 | ХХХ     | ХХХ     | XXX     | ХХХ     | 130     |
| 1       | 66.54                        | 12/10/2010                                                                                                                                                                                                                                                                                                                                                                                                                                                                                                                                                                                                                                                                                                                                                                                                                                                                                                                                                                                                                                                                                                                                                                                                                                               | 472           | 1250 | ХХХ     | ХХХ     | ХХХ     | ХХХ     | 202     |
| 1       | 66.68                        | 3/23/2011                                                                                                                                                                                                                                                                                                                                                                                                                                                                                                                                                                                                                                                                                                                                                                                                                                                                                                                                                                                                                                                                                                                                                                                                                                                | 510           | 1490 | ХХХ     | ХХХ     | ХХХ     | ХХХ     | 193     |
| 1       | 66.84                        | 6/20/2011                                                                                                                                                                                                                                                                                                                                                                                                                                                                                                                                                                                                                                                                                                                                                                                                                                                                                                                                                                                                                                                                                                                                                                                                                                                | 470           | 1290 | ХХХ     | XXX     | XXX     | ХХХ     | 188     |
| 1       | 66.94                        | 9/20/2011                                                                                                                                                                                                                                                                                                                                                                                                                                                                                                                                                                                                                                                                                                                                                                                                                                                                                                                                                                                                                                                                                                                                                                                                                                                | 500           | 1420 | XXX     | ХХХ     | ХХХ     | ХХХ     | 221     |
| 1       | 67.14                        | 12/15/2011                                                                                                                                                                                                                                                                                                                                                                                                                                                                                                                                                                                                                                                                                                                                                                                                                                                                                                                                                                                                                                                                                                                                                                                                                                               | 480           | 1330 | ХХХ     | ХХХ     | ХХХ     | ХХХ     | 222     |
| VVV. N. | VVV. Not Campled             | COUNTRACTION OF THE OWNER | Correction of |      |         |         |         |         |         |