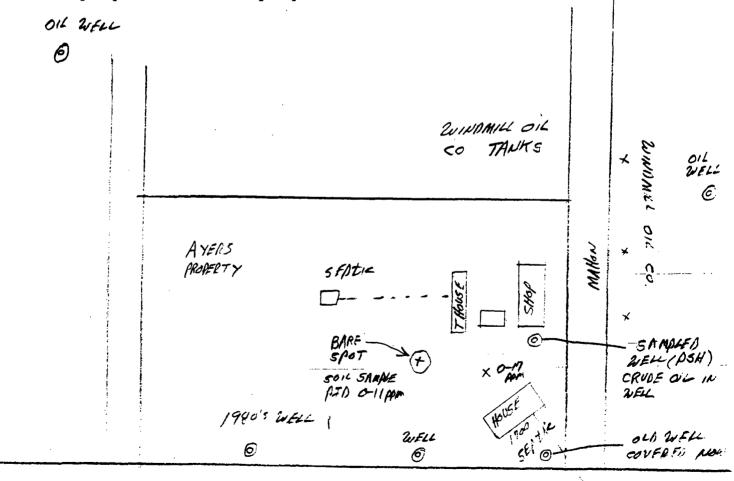

#### NMOCD INTER-OFFICE CORRESPONDENCE

Jerry Sexton-NMOCD District I Supervisor

From:

Wayne Price-Environmental Engineer Will No.

Date:

August 15, 1996

Reference:

Request to investigate dead vegetation at Floyd Ayers residence located at the corner of 1700 Robert Lane and Mahon, Lea Co. NM west

side of Hobbs.

Subject:

Field Report

Comments:

Mr. Ayers pointed out a small area in his backyard approximately 5 feet in diameter that was mostly barren. There were ants and ant lions (doodle bugs) noted to be living in the bare spot. The soil was dry and tree roots noted. The area sets between a pecan and peach tree. The surrounding area has grass and or weed growth.

Area was sampled using a post hole digger. A sample was taken at approximately 8" deep and tested for volitle organics with a PID. Results varied between 0-11 ppm. Another sample was taken in the yard in which there was grass growing, same depth, results were 0-17 ppm. Both soil samples were observed as negative on contamination from a visual and olfactory smell standpoint. The top soil is native and noted to be dark brown to black. It was not classified. around the yard and other grass did not appeared to be stressed in any way.

Mr. Ayers property comprises a 2.5 acre lot which is located in the area of a historical crude oil leak from years ago. This area became know as the "Windmill Oil Co. Area" because windmills were used to pump the oil from the shallow ground water aquifer below.

Mr. Ayers property had three of these wells at one time. All three produced oil and per Mr. Ayers royalty checks were received from this production.

The well located just east of the house near the shop in the backyard was sampled using a 3 foot PVC bailer. The depth to ground water is estimated at 33 feet below ground surface. The sampled revealed a minimum of two feet of light crude oil, no water was observed.

Mr. Ayers noted this material was very volitle and was placed into a coffee can and was lighted with a match. The crude oil burned vigorously and consistent until put out.

Mr. Ayers drilled another well sometime in the early 1980's north of his house hoping to find good water. He indicated it had oil in it also. presently drinking bottle water, but are connected to a Marathon Oil Co. water well which is approximately 300 yards SW of their house. He indicated it had a gassy smell to it from time to time. They use this water for bathing, watering lawn, washing clothes etc.