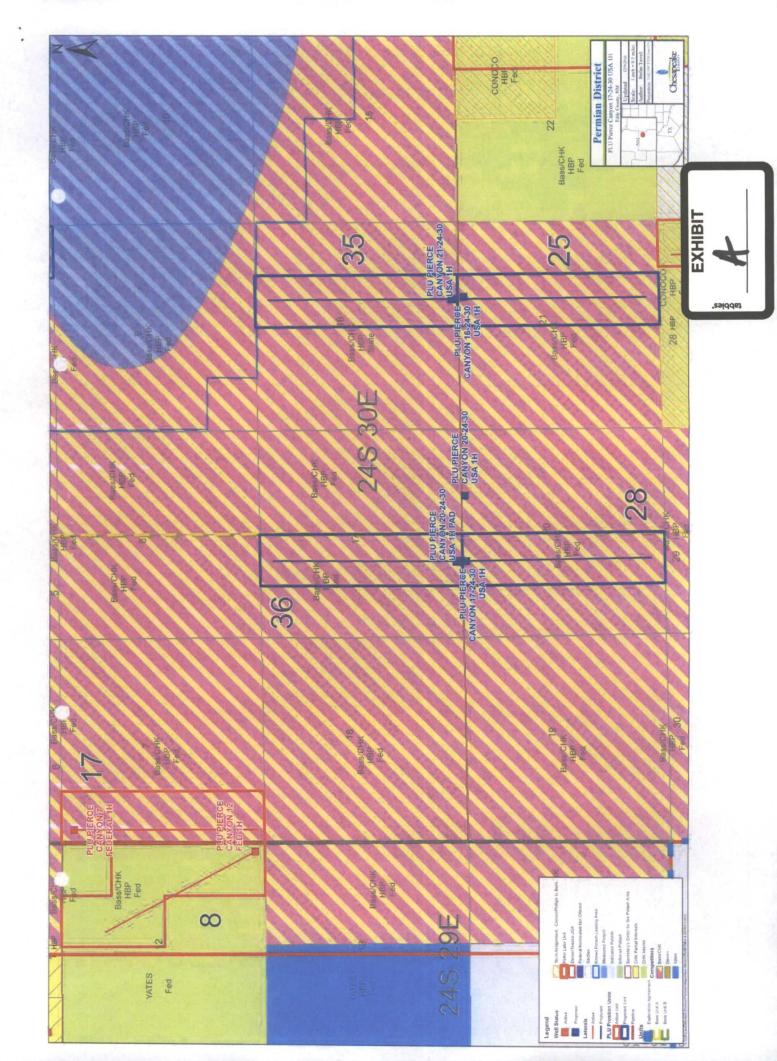

**Exhibit** A is a land plat for Section 17 and surrounding sections that shows the proposed nonstandard location of the PLU Pierce Canyon 17 24 30 USA No. 1H in relation to adjoining units and existing wells. This location is unorthodox because the Bone Spring formation under this acreage is governed by the Division's statewide rules which provide for wells on 40-acre spacing units to be located no closer than 330 feet to the outer boundary of the spacing unit. The bottomhole location of this well will be located 100 feet from the North line of Section 17 for engineering reasons, and is, therefore, closer to the section line than allowed by Division rules.