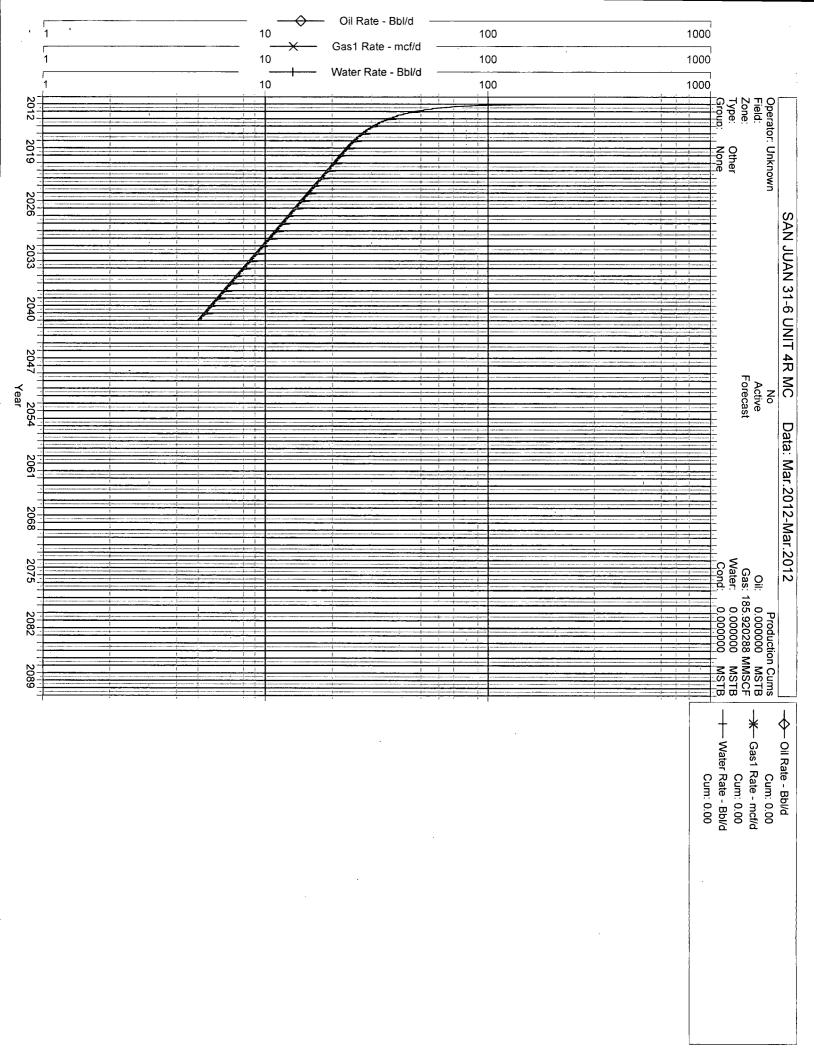

E-MAIL ADDRESS <u>Bill.N.Akwari@conocophillips.com</u>

SAN JUAN 31-6 UNIT 4R Unit G, Section 4, T030N, R006W

The SAN JUAN 31-6 UNIT 4R is a Blanco Mesaverde, Basin Dakota and Basin Mancos new drill. A cased hole neutron log will be run prior to completion to identify the Mesaverde, Dakota and Mancos zones. If the Mesaverde, Dakota and Mancos horizons can be isolated, a spinner test will be performed and the allocation will be assigned. In the event that the Mesaverde, Dakota and Mancos can not be tested separately, a volumetric calculation will be performed to determine the allocation percentages between the Basin Mesaverde, Basin Dakota and Basin Mancos. Initial Oil allocation will be the same as the gas initial allocation until the first liquid sale is completed. After completing the first liquid sale and using known Dakota and Mesaverde liquid yields from offset Stand Alone wells a system of linear equations will be solved for Mancos liquid yield, and that Mancos liquid yield will be used in conjunction with the Mesaverde and Dakota liquid yields to calculate the oil allocations. The oil allocation will be calculated in a way that is a function of individual formation Gas production and Individual formation liquid yields. All documentation will be submitted to the Aztec NMOCD office.