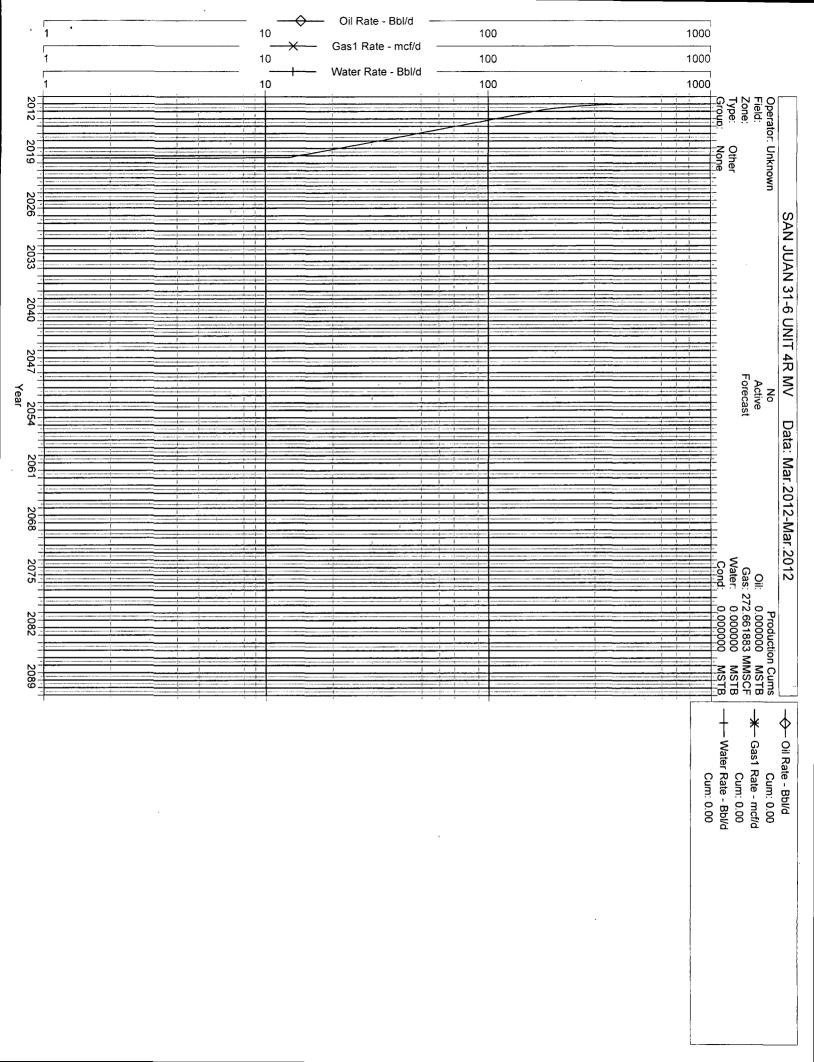

E-MAIL ADDRESS <u>Bill.N.Akwari@conocophillips.com</u>

SAN JUAN 31-6 UNIT 4R Unit G, Section 4, T030N, R006W

The SAN JUAN 31-6 UNIT 4R is a Blanco Mesaverde, Basin Dakota and Basin Mancos new drill. A cased hole neutron log will be run prior to completion to identify the Mesaverde, Dakota and Mancos zones. If the Mesaverde, Dakota and Mancos horizons can be isolated, a spinner test will be performed and the allocation will be assigned. In the event that the Mesaverde, Dakota and Mancos can not be tested separately, a volumetric calculation will be performed to determine the allocation percentages between the Basin Mesaverde, Basin Dakota and Basin Mancos. Initial Oil allocation will be the same as the gas initial allocation until the first liquid sale is completed. After completing the first liquid sale and using known Dakota and Mesaverde liquid yields from offset Stand Alone wells a system of linear equations will be solved for Mancos liquid yield, and that Mancos liquid yield will be used in conjunction with the Mesaverde and Dakota liquid yields to calculate the oil allocations. The oil allocation will be calculated in a way that is a function of individual formation Gas production and Individual formation liquid yields. All documentation will be submitted to the Aztec NMOCD office.