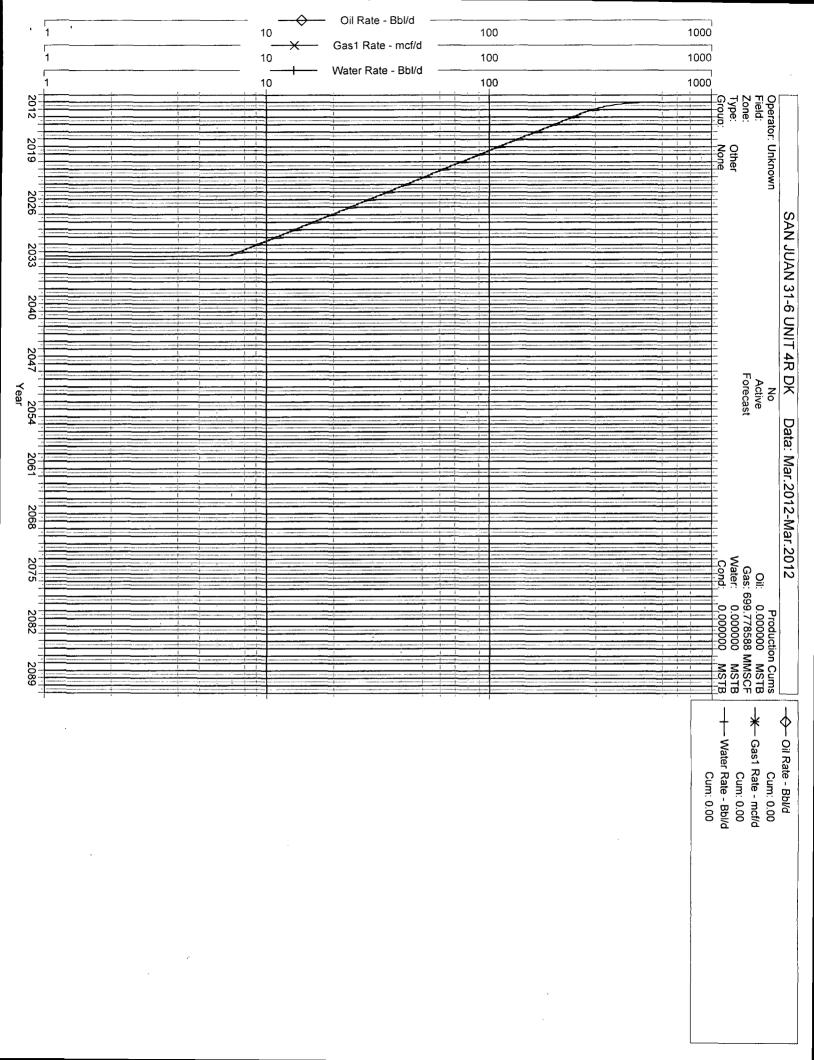

E-MAIL ADDRESS <u>Bill.N.Akwari@conocophillips.com</u>

SAN JUAN 31-6 UNIT 4R Unit G, Section 4, T030N, R006W

The SAN JUAN 31-6 UNIT 4R is a Blanco Mesaverde, Basin Dakota and Basin Mancos new drill. A cased hole neutron log will be run prior to completion to identify the Mesaverde, Dakota and Mancos zones. If the Mesaverde, Dakota and Mancos horizons can be isolated, a spinner test will be performed and the allocation will be assigned. In the event that the Mesaverde, Dakota and Mancos can not be tested separately, a volumetric calculation will be performed to determine the allocation percentages between the Basin Mesaverde, Basin Dakota and Basin Mancos. Initial Oil allocation will be the same as the gas initial allocation until the first liquid sale is completed. After completing the first liquid sale and using known Dakota and Mesaverde liquid yields from offset Stand Alone wells a system of linear equations will be solved for Mancos liquid yield, and that Mancos liquid yield will be used in conjunction with the Mesaverde and Dakota liquid yields to calculate the oil allocations. The oil allocation will be calculated in a way that is a function of individual formation Gas production and Individual formation liquid yields. All documentation will be submitted to the Aztec NMOCD office.