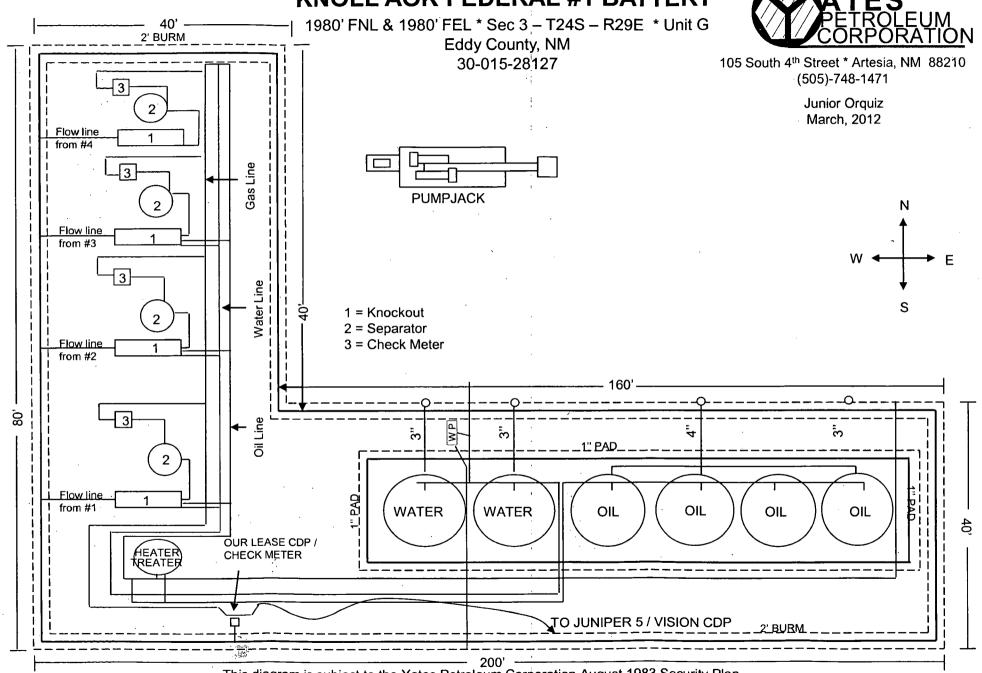

### **KNOLL AOK FEDERAL #1 BATTERY**

This diagram is subject to the Yates Petroleum Corporation August 1983 Security Plan which is on file at 105 South 4th Street, Artesia, NM

#### Continuation on Surface/Pool Commingle oil only for Knoll AOK Federal #4H

Knoll AOK Federal #4H(not yet drilled) Nash Draw/Delaware,SW Sec. 3-T24S-R29E Fed. Lease #NM-85891 API #30-015-39353

The battery is located at the Knoll #1. Please see attached plats and site security diagrams.

#### Oil Measurement

Each of the wells will be equipped with continuous metering separators for oil production prior to oil being commingled for sales at the Knoll AOK Federal #1. Total sales/production will be allocated back to each individual well using the metered (daily well tests) volumes. Metered volumes will be compared to total battery volumes daily and monthly for accuracy.