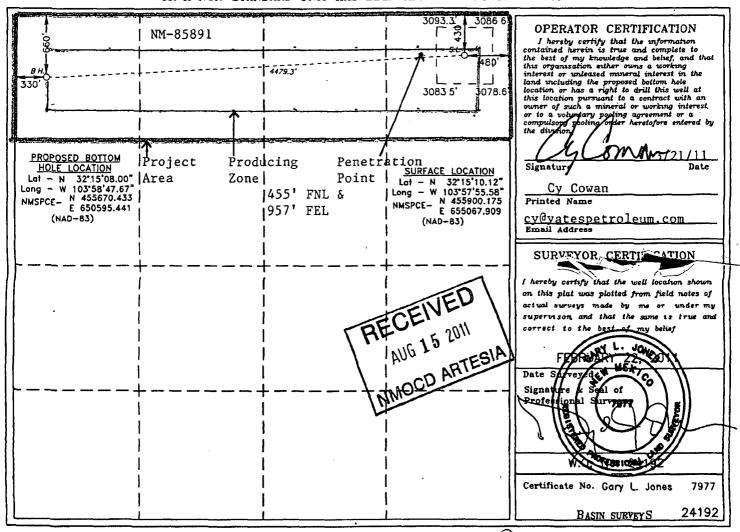

### OIL CONSERVATION DIVISION

1220 South St. Francis Dr. Santa Fe, New Mexico 87505

WELL LOCATION AND ACREAGE DEDICATION PLAT

☐ AMENDED REPORT

|                | Number - (9) | 6-37353                                                             | $\sim$        | Pool Code | 8 NA           | NAGH DRAW: DELAWARE, SW |               |                |        |  |  |
|----------------|--------------|---------------------------------------------------------------------|---------------|-----------|----------------|-------------------------|---------------|----------------|--------|--|--|
| Property       | Code         | <del>- ////</del>                                                   | <del></del>   |           | Property Nam   | ie                      |               | Well No        | птрег  |  |  |
| 157            | 51 1         | ļ                                                                   |               | KNC       | DLL "AOK" F    | EDERAL 🗸                |               | _ 4H           |        |  |  |
| OGRID N        |              |                                                                     | *             |           | Operator Nam   | ie                      |               | Elevat         |        |  |  |
| 025575         | 5            |                                                                     |               | YATE:     | S PETROLEU     | M CORP.                 |               | 308            | 6'     |  |  |
|                |              | * ,                                                                 |               |           | Surface Loc    | ation                   |               |                |        |  |  |
| UL or lot No.  | Section      | Township                                                            | Range         | Lot Idn   | Feet from the  | North/South line        | Feet from the | East/West line | County |  |  |
| Α              | 3            | 24 S                                                                | 29 E          |           | 430            | NORTH                   | 480           | EAST           | EDDY   |  |  |
|                |              | <u> </u>                                                            | Bottom        | Hole Loc  | ation If Diffe | rent From Sur           | face          |                |        |  |  |
| UL or lot No.  | Section      | Township Range Lot Idn Feet from the North/South line Feet from the |               |           |                |                         |               | East/West line | County |  |  |
| D              | 3            | 24 S                                                                | 29 E          |           | 660            | WEST                    | EDDY          |                |        |  |  |
| Dedicated Acre | s Joint      | r Infill Con                                                        | asolidation ( | Code Or   | der No.        |                         |               |                |        |  |  |
| 160            |              |                                                                     |               |           |                |                         |               |                |        |  |  |