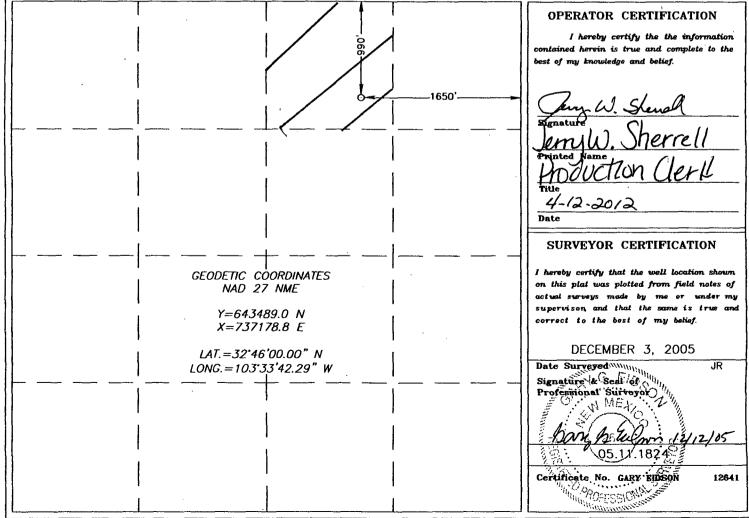

#### Surface Location

| UL or lot No. | Section | Township | Range | Lot Idn | Feet from the | North/South line | Feet from the | Rest/West line | County |
|---------------|---------|----------|-------|---------|---------------|------------------|---------------|----------------|--------|
| В             | 9.      | 18-S     | 34-E  |         | 990           | NORTH            | 1650          | EAST           | LEA    |

NO ALLOWABLE WILL BE ASSIGNED TO THIS COMPLETION UNTIL ALL INTERESTS HAVE BEEN CONSOLIDATED OR A NON-STANDARD UNIT HAS BEEN APPROVED BY THE DIVISION

| <br>                                                       |                                                                                                                                                                                                                                                                 |
|------------------------------------------------------------|-----------------------------------------------------------------------------------------------------------------------------------------------------------------------------------------------------------------------------------------------------------------|
| 1650'—                                                     | OPERATOR CERTIFICATION  I hereby certify the the information contained herein is true and complete to the best of my knowledge and belief.  Jensey W. Senell Signature  LMW. Shewell Printed Name Production Clerk Title 4-12-2012 Date  SURVEYOR CERTIFICATION |
| GEODETIC COORDINATES NAD 27 NME  Y=643489.0 N X=737178.8 E | I hereby certify that the well location shown on this plat was plotted from field notes of actual surveys made by me or under my supervison, and that the same is true and correct to the best of my belief.                                                    |
| LAT.=32'46'00.00" N<br>LONG.=103'33'42.29" W               | DECEMBER 3, 2005  Date Surveyed JR  Signature & Sed of Professional Surveyor  ME  DOTE 11.1824  Certificate No. GARY RIBSON 12641                                                                                                                               |