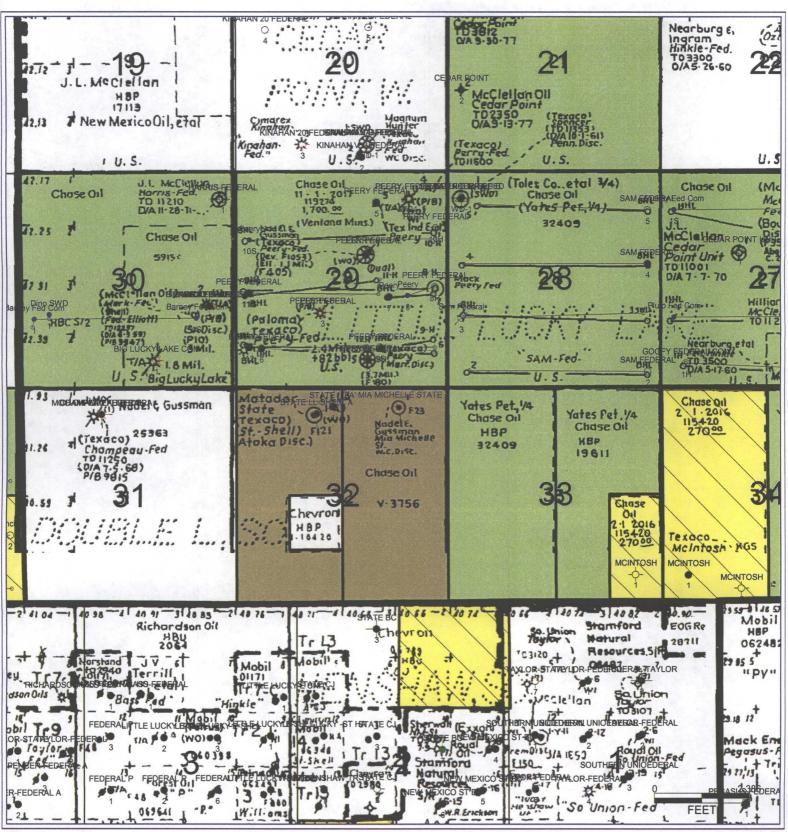

The well will be plugged back and re-completed in the San Andres formation in the Wildcat San Andres Pool.

Attached to this application are the following exhibits.

- A.) Well location and acreage dedication plat (form C-102) (Exhibit A).
- B.) A plat showing the proposed unorthodox locations, the respective proration units, and the offsetting proration units (Exhibit B).

This well is located in the NE/4 of the NE/4 of Sec.32 T15S R30E. The well is encroaching the NW/4 of the NE/4 of Sec 32 T15S R30E, all of which is owned by Mack Energy Corporation. The original well was drilled by Nadel and Gussman in 2002 and completed in the Wolfcamp formation. MEC took over operations12/1/2008. At this time we would like to plug back and attempt to complete the San Andres formation.