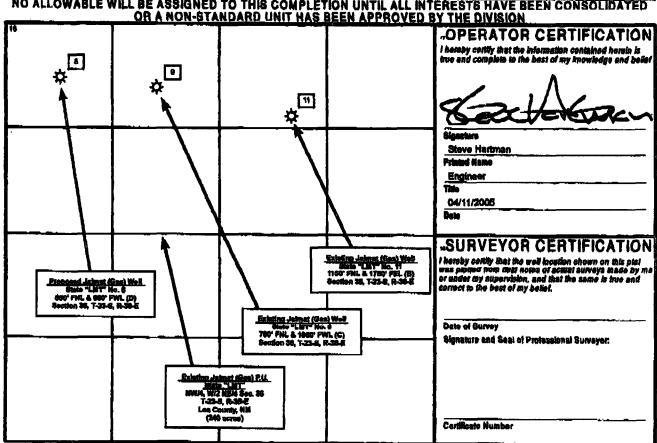

The subject 320-acre unit was established by Division Administrative Order NSP-1517 (L) (SD), dated November 2, 1987 for the following two wells:

- **(1)** State LM "T" Well No. 9 (API No. 30-025-26616), located at a standard gas well location 780 feet from the North line and 1860 feet from the West line (Unit C) of Section 36, which well was the subject of Division Administrative Orders NSP-1194, dated May 26, 1980, and NSP-1517 (L) (SD); and
- State LM "T" Well No. 10 (API No. 30-025-26617), located **(2)** at a location considered "unorthodox" at that time, but now under Rule 3 (A) (2) of the special rules currently governing the Jalmat Gas Pool is "standard," 1860 feet from the North line and 780 feet from the East line (Unit H) of Section 36, which well was also the subject of Division Administrative Orders NSP-1193, dated May 26, 1980.

### Division Administrative Order NSP-1517-A (SD)

3

By Division Administrative Order NSL-4665 (SD), dated November 26, 2001, a third Jalmat gas well for this unit, the State LM "T" Well No. 11 (API No. 30-025-35366), located at an unorthodox infill gas well location 1150 feet from the North line and 1750 feet from the East line (Unit B) of Section 36, was approved.

Division Administrative Order SD-04-03 issued May 5, 2004 authorized:

- (1) a forth Jalmat gas well for this unit, the State LM "T" Well No. 12, located to be drilled at a standard infill gas well location, pursuant to Rule 3 (A) (2) of the special rules governing the Jalmat Gas Pool, within either the NW/4 NW/4 (Unit D) or the SW/4 NW/4 (Unit E) of Section 36; and
- that the above-described State LM "T" Well No. 10 in Unit "H" of Section 36 be replaced by recompleting the temporarily abandoned OXY USA Inc. Myers Langlie Mattix Unit Well No. 63, formerly known as and to be redesignated the State LM "T" Well No. 5 (API No. 30-025-09476), located at a standard infill gas well location 660 feet from the North and East lines (Unit A) of Section 36, which well was also the subject of Division Administrative Order NSP-744.

Division Administrative Order SD-04-03 further provided that once Jalmat gas production was established in the State LM "T" Well No. 5, the State LM "T" Well No. 10 would be abandoned.

It is the Division's understanding that the two above described: (i) State LM "T" Well No. 5 in Unit "A" of Section 36 has been recompleted as a Jalmat "oil" well and its corresponding 40-acre standard oil spacing and proration unit comprising the NE/4 NE/4 of Section 36 is to be omitted from this 320-acre non-standard gas unit at this time; and (ii) State LM "T" Well No. 10 in Unit "H" of Section 36, after remedial work was performed, was reclassified as a Jalmat "oil" well and its corresponding 40-acre standard oil spacing and proration unit comprising the SE/4 NE/4 of Section 36 is also to be omitted from this 320-acre non-standard gas unit.

By the authority granted me under the provisions of Rules 4 (C) and (D) of the special rules governing the Jalmat Gas Pool, the following described 240-acre non-standard gas spacing unit is hereby approved:

LEA COUNTY, NEW MEXICO
TOWNSHIP 23 SOUTH, RANGE 36 EAST, NMPM
Section 36: W/2 NE/4 and NW/4.

Doyle Hartman, Oil Operator **November 5, 2004** Page 3

Division Administrative Order NSP-1517-A (SD)

Further, by the authority granted me under the provisions of Rules 4 (B) and (D) of the special rules governing the Jalmat Gas Pool, Doyle Hartman, Oil Operator, is hereby authorized to simultaneously dedicate Jalmat gas production to this 240-acre non-standard gas spacing unit from the above-described State LM "T" Wells No. 9, 11, and 12.