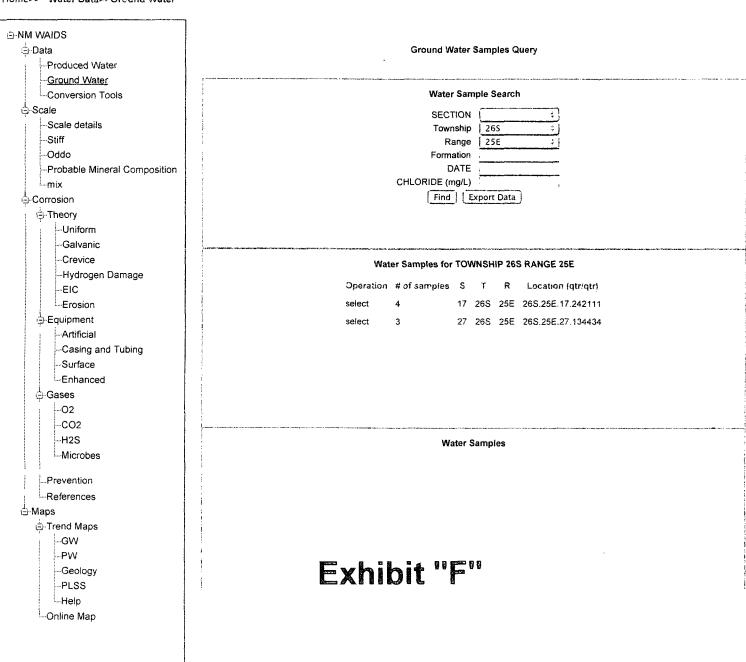

DISTRIBUTION: Original and one copy to Santa Fe with one copy to the appropriate District Office

- I. The purpose of the application is seeking administrative approval to convert the Chelsi # 1 from a plugged and abandoned gas well to a lease salt water disposal well.
- II. Operator: Three Rivers Operating Company, L.L.C.Address: 1122 S. Capital of Texas Hwy Suite 325 Austin, TX 78746Contact Party: Billy E. Prichard 4329347680
- III. Please see Exhibit"A" for complete well data.
- IV. This is not an expansion of an existing project.
- V. Please see Exhibit"B" for map of Area of Review.
- VI. Please see Exhibit"C" for Area of Review data.
- VII. Please see Exhibit "D" for proposed injection details.
- VIII. Please see Exhibit "E" for geological data.
- IX. No stimulation is planned at this time.
- X. Logs and completion data submitted by previous operator prior to plug and abandonment.
- XI. Please see Exhibit"F"for fresh water data.
- XII. Geological and engineering data have been examined and could find NO evidence of open faults or any other hydrologic connection between the proposed disposal zone and any underground sources of drinking water.
- XIII. Please see Exhibit "G" for Legal Notice, Proof of Notice and Proof of Publication.