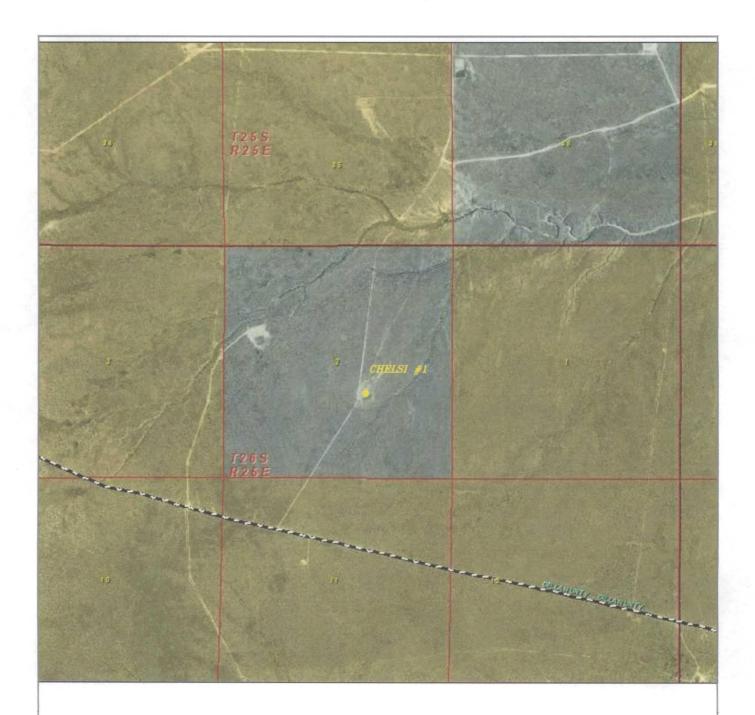

Cement plug at the surface with 10 sacks of cement

Exhibit "A"

H.E. Lee
Chelsi # 1
API # 30-015-21081
UL"j", Section 2,T26S,R25
Eddy County, NM
Prior to Drill out and conversion to SWD

Drawing not to Scale

www.pwllc.net

T.Salt 1200'

B.Salt 1450' Delaware 1720'

Wolfcamp 7900'

Strawn 10513'

Three Rivers Operating Company,LLC
Chelsi # 1
API # 30-015-21081
UL"j", Section 2,T26S,R25
Eddy County, NM
After conversion to SWD