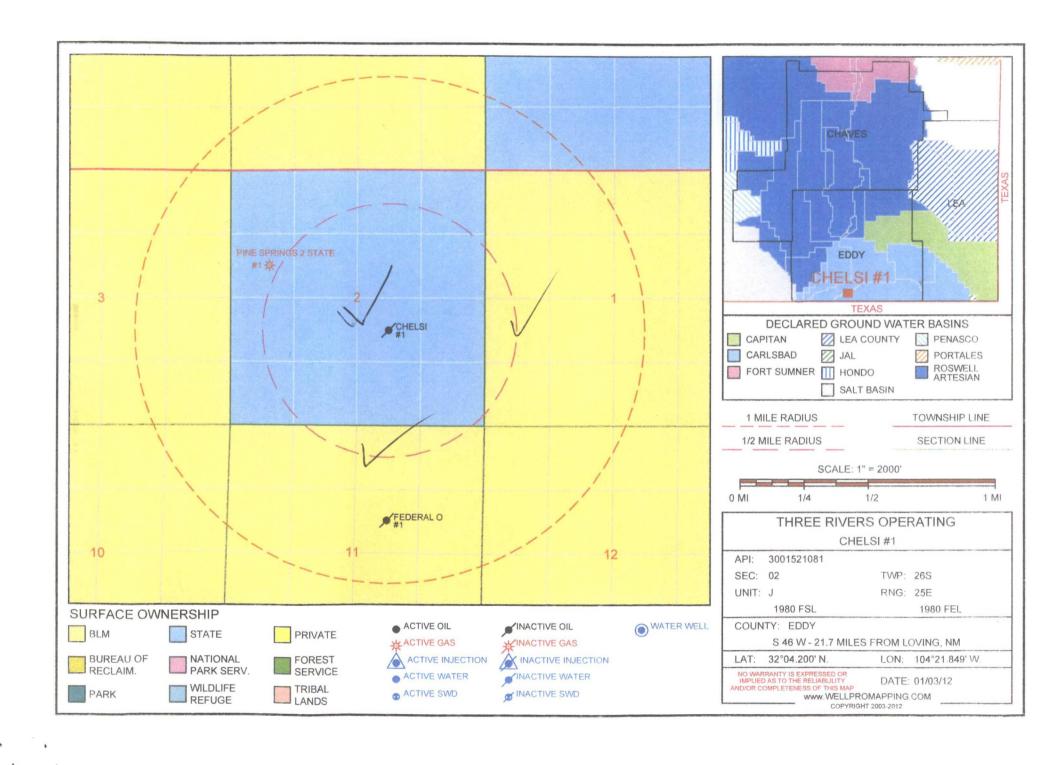

DISTRIBUTION: Original and one copy to Santa Fe with one copy to the appropriate District Office

- I. The purpose of the application is seeking administrative approval to convert the Chelsi # 1 from a plugged and abandoned gas well to a lease salt water disposal well.
- II. Operator: Three Rivers Operating Company, L.L.C.Address: 1122 S. Capital of Texas Hwy Suite 325 Austin, TX 78746Contact Party: Billy E. Prichard 4329347680
- III. Please see Exhibit"A" for complete well data.
- IV. This is not an expansion of an existing project.
- V. Please see Exhibit"B" for map of Area of Review.
- VI. Please see Exhibit"C" for Area of Review data.
- VII. Please see Exhibit "D" for proposed injection details.
- VIII. Please see Exhibit "E" for geological data.
- IX. No stimulation is planned at this time.
- X. Logs and completion data submitted by previous operator prior to plug and abandonment.
- XI. Please see Exhibit"F"for fresh water data.
- XII. Geological and engineering data have been examined and could find NO evidence of open faults or any other hydrologic connection between the proposed disposal zone and any underground sources of drinking water.
- XIII. Please see Exhibit "G" for Legal Notice, Proof of Notice and Proof of Publication.