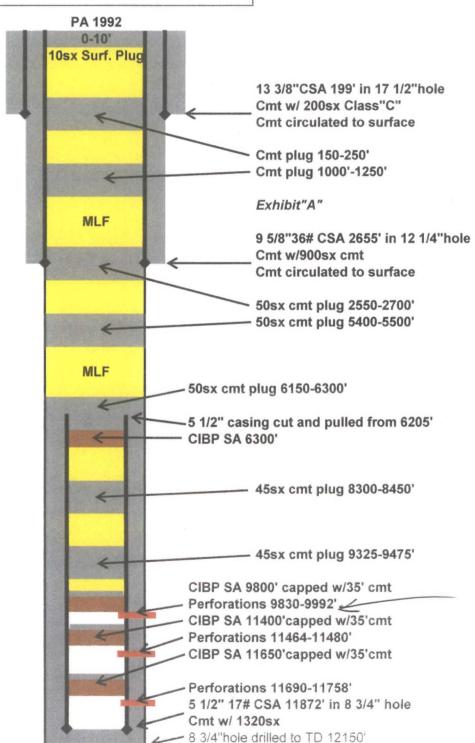

### Well Data

Drilled by Midwest Oil Corporation as the Target Unit # 1 wildcat. Spud 1/31/1974

13 3/8" 61# J55 casing set at 199ft in 17 ½"hole Cemented with 200 sacks Class "C" with 2% CaCl Cement circulated to the surface

9 5/8" 36# & 40# K55 casing set at 2655ft in 12 ¼"hole Cement with 900 sacks of cement. Cement circulated to surface

8 34" hole drilled to TD 12150ft Plugged and Abandoned as dry hole 4/3/1974

Re-entered as Morrow test by H.E. Lee as Chelsi # 1 - 4/1/1991 8 34" hole cleaned out to 12043ft 5 ½" 17# casing set at 11872ft Cement with 1320 sacks cement Top of cement at 6425ft by cement bond log Perforations 11690-11758ft CIBP at 11650ft capped with 35ft of cement Perforations 11464-11480ft CIBP at 11450ft capped with 35ft of cement Perforations 9830-9992ft -Plugged and abandoned 11/18/1992 CIBP at 9800ft capped with 35ft of cement Cement plug at 9475ft with 45 sacks of cement Cement plug at 8450ft with 45 sacks of cement CIBP at 6300ft 5 ½" casing cut and pulled from 6205ft Cement plug 6300-6150ft with 50 sacks of cement Cement plug at 5500ft with 50 sacks of cement Cement plug at 2700ft with 50 sacks of cement Cement plug at 1250ft with 50 sacks of cement Cement plug at 250ft

Cement plug at the surface with 10 sacks of cement

Exhibit "A"

H.E. Lee
Chelsi # 1
API # 30-015-21081
UL"j", Section 2,T26S,R25
Eddy County, NM
Prior to Drill out and conversion to SWD

Drawing not to Scale