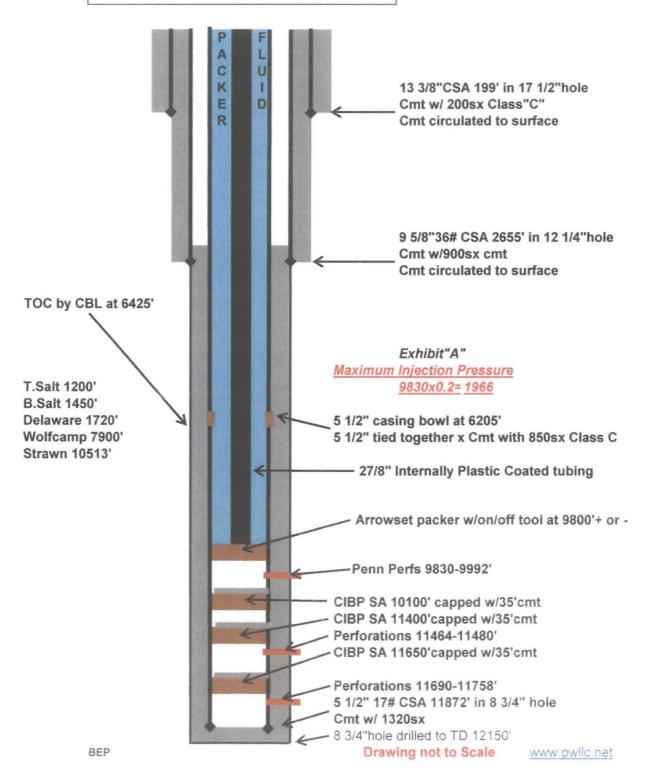

www.pwllc.net

T.Salt 1200'

B.Salt 1450' Delaware 1720'

Wolfcamp 7900'

Strawn 10513'

Three Rivers Operating Company,LLC
Chelsi # 1
API # 30-015-21081
UL"j", Section 2,T26S,R25
Eddy County, NM
After conversion to SWD