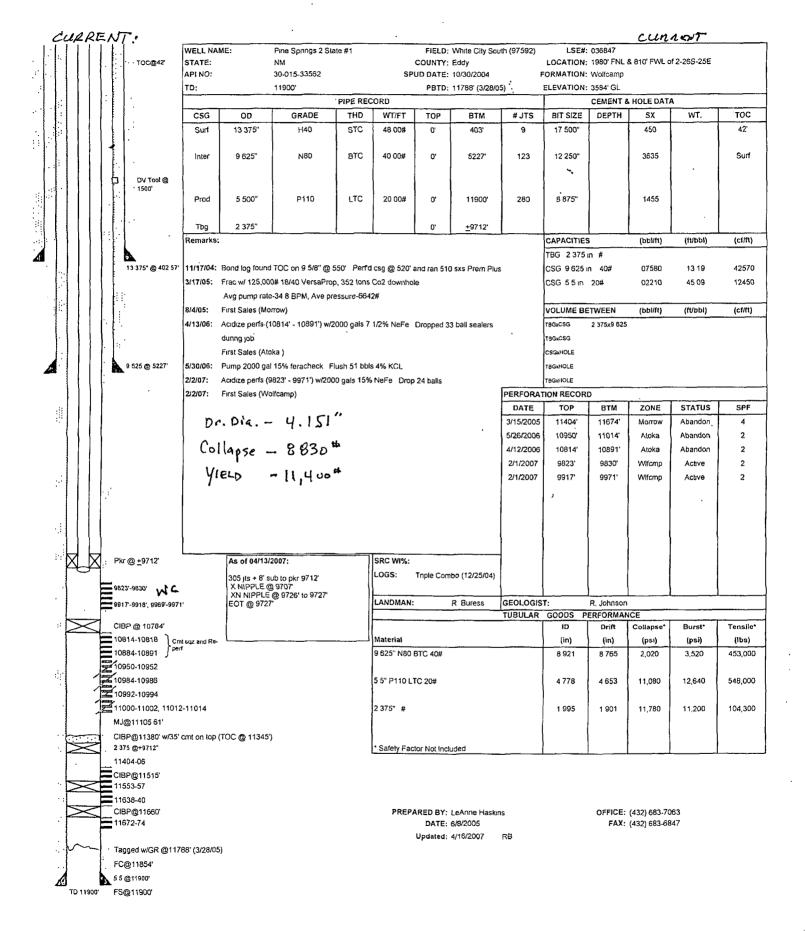

### Well Data

Drilled by Midwest Oil Corporation as the Target Unit # 1 wildcat. Spud 1/31/1974

13 3/8" 61# J55 casing set at 199ft in 17 ½"hole Cemented with 200 sacks Class "C" with 2% CaCl Cement circulated to the surface

9 5/8" 36# & 40# K55 casing set at 2655ft in 12 ¼"hole Cement with 900 sacks of cement. Cement circulated to surface

8 34" hole drilled to TD 12150ft Plugged and Abandoned as dry hole 4/3/1974

Re-entered as Morrow test by H.E. Lee as Chelsi # 1 - 4/1/1991 8 34" hole cleaned out to 12043ft 5 ½" 17# casing set at 11872ft Cement with 1320 sacks cement Top of cement at 6425ft by cement bond log Perforations 11690-11758ft CIBP at 11650ft capped with 35ft of cement Perforations 11464-11480ft CIBP at 11450ft capped with 35ft of cement Perforations 9830-9992ft -Plugged and abandoned 11/18/1992 CIBP at 9800ft capped with 35ft of cement Cement plug at 9475ft with 45 sacks of cement Cement plug at 8450ft with 45 sacks of cement CIBP at 6300ft 5 ½" casing cut and pulled from 6205ft Cement plug 6300-6150ft with 50 sacks of cement Cement plug at 5500ft with 50 sacks of cement Cement plug at 2700ft with 50 sacks of cement Cement plug at 1250ft with 50 sacks of cement Cement plug at 250ft

Cement plug at the surface with 10 sacks of cement

Exhibit "A"

H.E. Lee
Chelsi # 1
API # 30-015-21081
UL"j", Section 2,T26S,R25
Eddy County, NM
Prior to Drill out and conversion to SWD

Drawing not to Scale