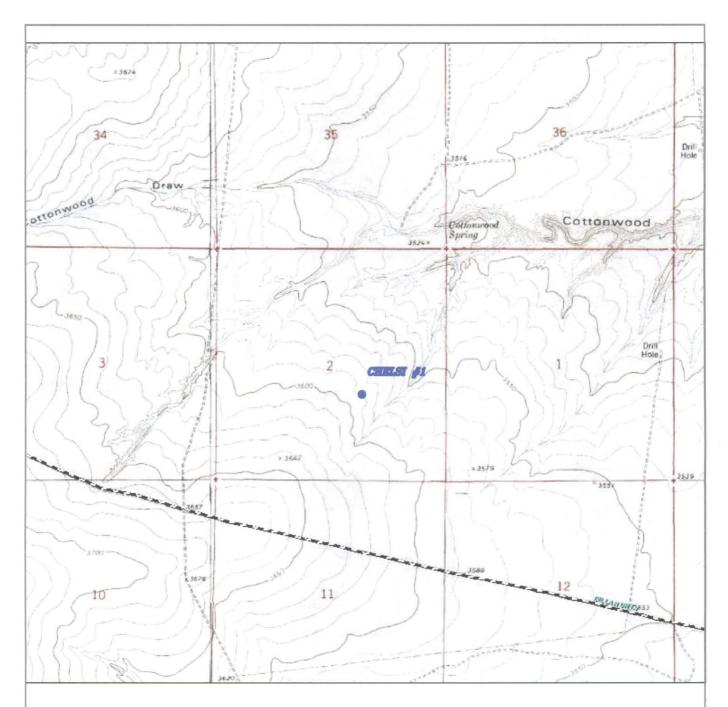

Cement plug at the surface with 10 sacks of cement

Exhibit "A"

H.E. Lee
Chelsi # 1
API # 30-015-21081
UL"j", Section 2,T26S,R25
Eddy County, NM
Prior to Drill out and conversion to SWD

Drawing not to Scale