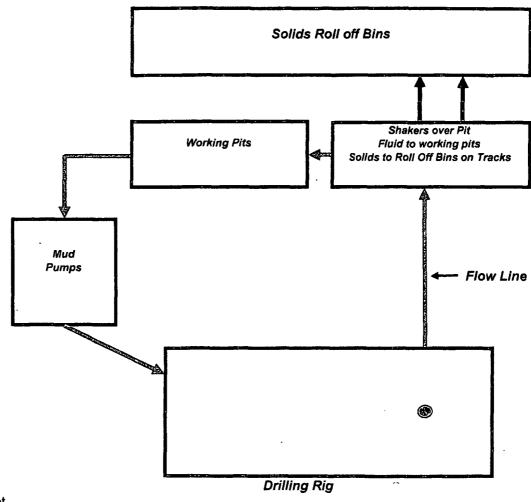

### Well Data

Drilled by Midwest Oil Corporation as the Target Unit # 1 wildcat. Spud 1/31/1974

13 3/8" 61# J55 casing set at 199ft in 17 ½"hole Cemented with 200 sacks Class "C" with 2% CaCl Cement circulated to the surface

9 5/8" 36# & 40# K55 casing set at 2655ft in 12 ¼"hole Cement with 900 sacks of cement. Cement circulated to surface

8 34" hole drilled to TD 12150ft Plugged and Abandoned as dry hole 4/3/1974

Re-entered as Morrow test by H.E. Lee as Chelsi # 1 - 4/1/1991 8 34" hole cleaned out to 12043ft 5 ½" 17# casing set at 11872ft Cement with 1320 sacks cement Top of cement at 6425ft by cement bond log Perforations 11690-11758ft CIBP at 11650ft capped with 35ft of cement Perforations 11464-11480ft CIBP at 11450ft capped with 35ft of cement Perforations 9830-9992ft -Plugged and abandoned 11/18/1992 CIBP at 9800ft capped with 35ft of cement Cement plug at 9475ft with 45 sacks of cement Cement plug at 8450ft with 45 sacks of cement CIBP at 6300ft 5 ½" casing cut and pulled from 6205ft Cement plug 6300-6150ft with 50 sacks of cement Cement plug at 5500ft with 50 sacks of cement Cement plug at 2700ft with 50 sacks of cement Cement plug at 1250ft with 50 sacks of cement Cement plug at 250ft

Cement plug at the surface with 10 sacks of cement

Exhibit "A"

H.E. Lee
Chelsi # 1
API # 30-015-21081
UL"j", Section 2,T26S,R25
Eddy County, NM
Prior to Drill out and conversion to SWD

Drawing not to Scale