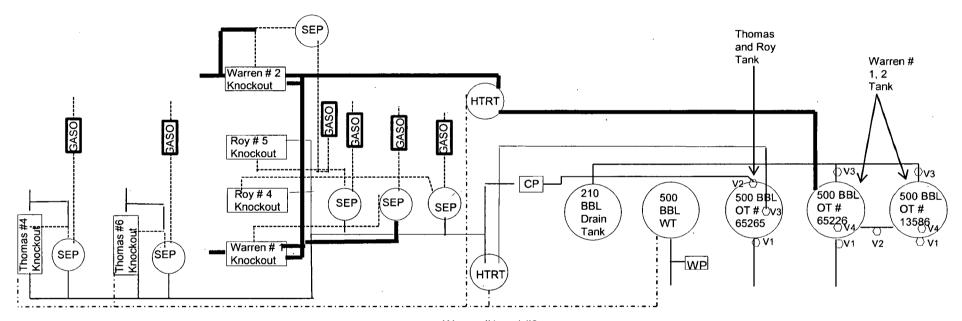

## **THOMAS AJJ #3 BATTERY**

1980' FSL & 1980' FEL \* Sec8 – T19S R25E \* Unit J Eddy County, New Mexico API - 3001526824

-Chance Sexton April,2012

Thomas AJJ and Roy

Production System Open

Sales: Tank gauge to tank truck

- I. Production Tank #65265
  - a) valve # 3 open
  - b) valve # 1 sealed closed
- c) valve # 2 sealed
- II. Sales
  - a) valve # 3 sealed closed
  - b) valve # 1 open
  - c) valve # 2 sealed closed

#### Warren#1 and #2

Production System Open

Sales: Tank gauge to tank truck

- I. Production phase Tank #65226
- a) valve # 4 open
- b) valve # 2 open
- c) valve #3 sealed
- d) valve # 1 sealed closed
- e) valves on tank #13583 positioned:
  - 1) valve # 4 close
  - 2) valve # 3 sealed closed
  - 3) valve # 1 sealed closed

- II. Sales phase Tank #65226
  - a) valve # 4 sealed closed
  - b) valve # 2 sealed closed
  - c) valve # 3 sealed closed
  - d) valve # 1 open
  - e) valves on tank # 13586 positioned:
    - 1) valve # 4 open
    - 2) valve # 3 sealed
    - 3) valve # 1 sealed closed

This diagram is subject to the Yates Petroleum Corporation August 1983 Security Plan which is on file at 105 South 4th Street, Artesia, NM

Yates Petroleum Corporation 105 South 4th Street Artesia, NM 88210