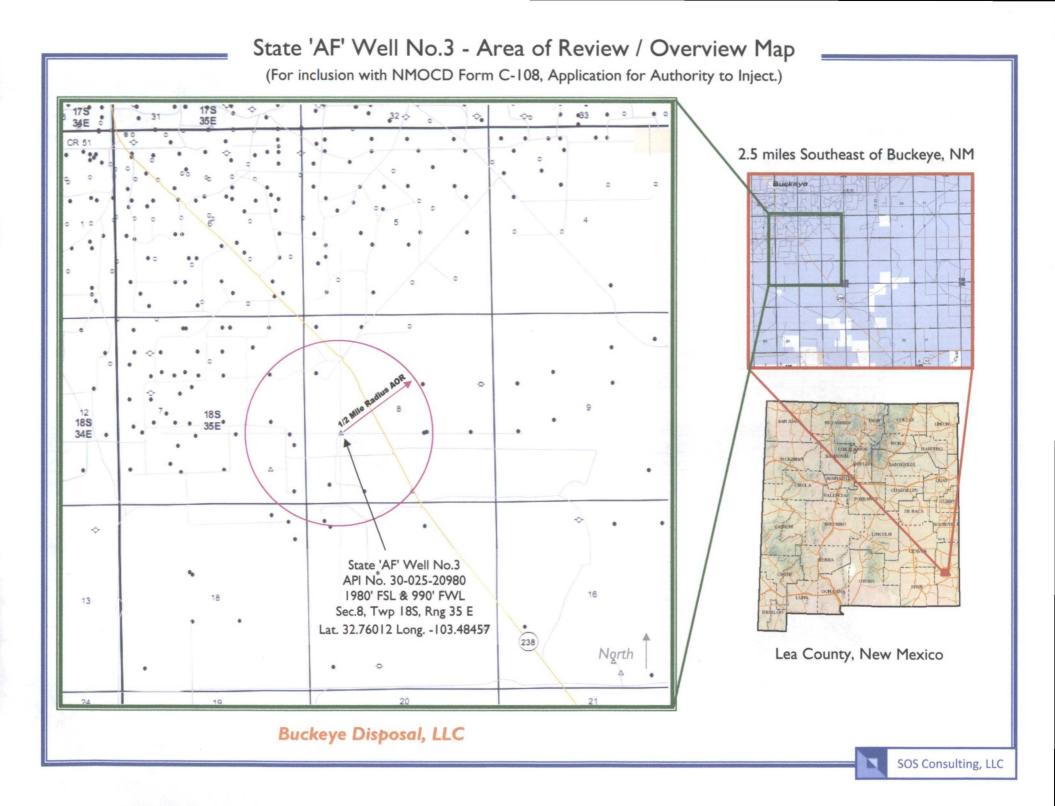

#### IV. This is not an expansion of an existing project.

- V. **A map is attached** that identifies all wells and leases within two miles of any proposed injection well with a one-half mile radius circle drawn around each proposed injection well. This circle identifies the well's area of review.
- \*VI. A tabulation is attached of data on all wells of public record within the area of review which penetrate the proposed injection zone. (6:AOR:wells:penetrate:subject:interval:-3:P&A.) The data includes a description of each well's type, construction, date drilled, location, depth, and a schematic of any plugged well illustrating all plugging detail.
- VII. The following data is attached on the proposed operation, including:
  - 1. Proposed average and maximum daily rate and volume of fluids to be injected;
  - 2. Whether the system is open or closed;
  - 3. Proposed average and maximum injection pressure;
  - 4. Sources and an appropriate analysis of injection fluid and compatibility with the receiving formation if other than reinjected produced water; and,
  - If injection is for disposal purposes into a zone not productive of oil or gas at or within one mile of the proposed well, attach a chemical analysis of the disposal zone formation water (may be measured or inferred from existing literature, studies, nearby wells, etc.).
- \*VIII. Appropriate geologic data on the injection zone is attached including appropriate lithologic detail, geologic name, thickness, and depth. Give the geologic name, and depth to bottom of all underground sources of drinking water (aquifers containing waters with total dissolved solids concentrations of 10,000 mg/l or less) overlying the proposed injection zone as well as any such sources known to be immediately underlying the injection interval.
- IX. No stimulation program is proposed at this time.
- \*X. There is no applicable logging and test data on the well however, any previous well logs have been filed with the Division and they need not be resubmitted.
- \*XI. There are no domestic water wells within one mile the proposed salt water disposal well.
- XII. An affirmative statement is attached that available geologic and engineering data has been examined and no evidence was found of open faults or any other hydrologic connection between the disposal zone and any underground sources of drinking water.
- XIII. "Proof of Notice" section on the next page of this form has been completed. There are 6 offset operators within ½ mile - all have been noticed.
- XIV. Certification: I hereby certify that the information submitted with this application is true and correct to the best of my knowledge and belief.

#### XIV. PROOF OF NOTICE pursuant to the following criteria is attached.

All applicants must furnish proof that a copy of the application has been furnished, by certified or registered mail, to the owner of the surface of the land on which the well is to be located and to each leasehold operator within one-half mile of the well location.