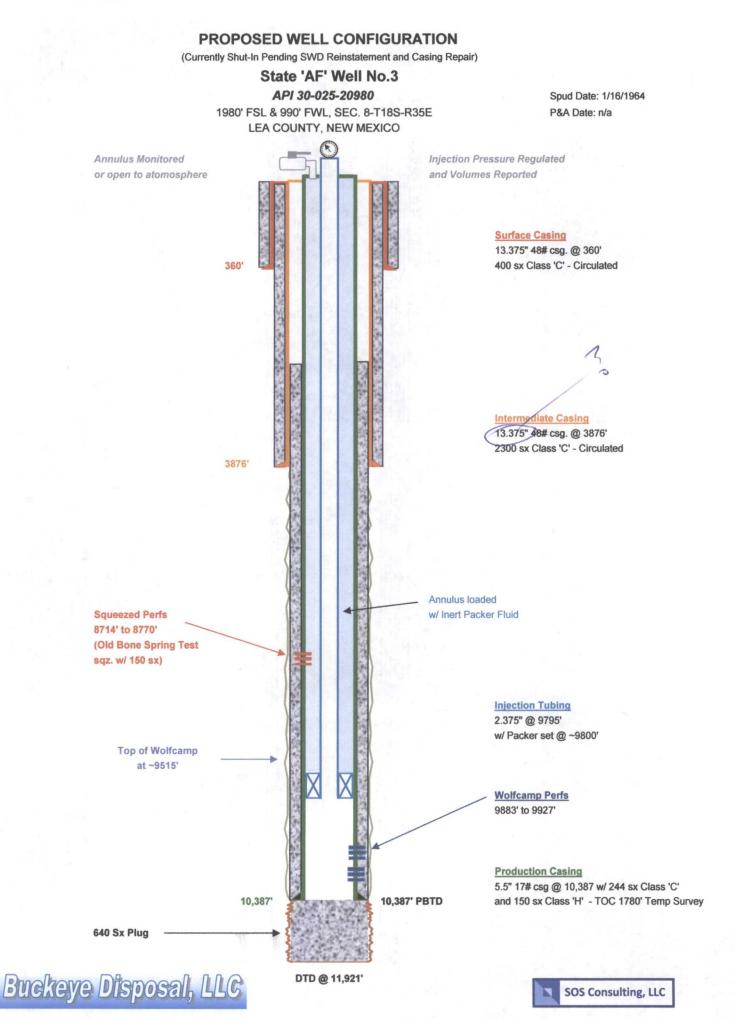

#### III. WELL DATA - The following information and data is included:

- A. The following well data must be submitted for each injection well covered by this application. The data must be both in tabular and schematic form and shall include:
  - (1) Lease name; Well No.; Location by Section, Township and Range; and footage location within the section.
  - (2) Each casing string used with its size, setting depth, sacks of cement used, hole size, top of cement, and how such top was determined.
  - (3) A description of the tubing to be used including its size, lining material, and setting depth.

(4) The name, model, and setting depth of the packer used or a description of any other seal system or assembly used.

Division District Offices have supplies of Well Data Sheets which may be used or which may be used as models for this purpose. Applicants for several identical wells may submit a "typical data sheet" rather than submitting the data for each well.

- B. The following must be submitted for each injection well covered by this application. All items must be addressed for the initial well. Responses for additional wells need be shown only when different. Information shown on schematics need not be repeated.
  - (1) The name of the injection formation and, if applicable, the field or pool name.
  - (2) The injection interval and whether it is perforated or open-hole.
  - (3) State if the well was drilled for injection or, if not, the original purpose of the well.
  - (4) Give the depths of any other perforated intervals and detail on the sacks of cement or bridge plugs used to seal off such perforations.
  - (5) Give the depth to and the name of the next higher and next lower oil or gas zone in the area of the well, if any.