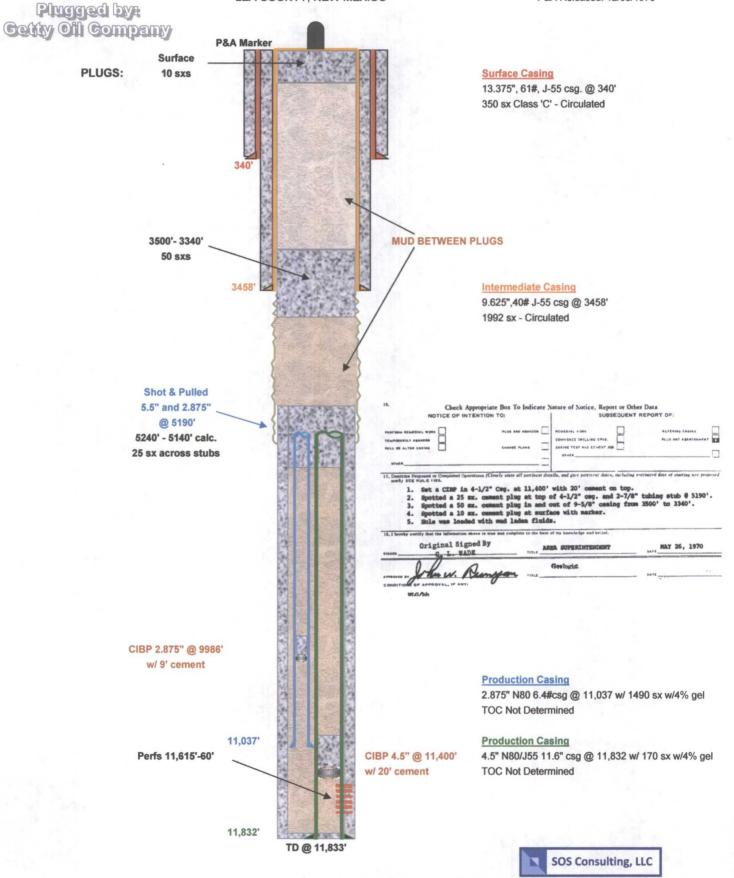

#### III. WELL DATA - The following information and data is included:

- A. The following well data must be submitted for each injection well covered by this application. The data must be both in tabular and schematic form and shall include:
  - (1) Lease name; Well No.; Location by Section, Township and Range; and footage location within the section.
  - (2) Each casing string used with its size, setting depth, sacks of cement used, hole size, top of cement, and how such top was determined.
  - (3) A description of the tubing to be used including its size, lining material, and setting depth.

(4) The name, model, and setting depth of the packer used or a description of any other seal system or assembly used.

Division District Offices have supplies of Well Data Sheets which may be used or which may be used as models for this purpose. Applicants for several identical wells may submit a "typical data sheet" rather than submitting the data for each well.

- B. The following must be submitted for each injection well covered by this application. All items must be addressed for the initial well. Responses for additional wells need be shown only when different. Information shown on schematics need not be repeated.
  - (1) The name of the injection formation and, if applicable, the field or pool name.
  - (2) The injection interval and whether it is perforated or open-hole.
  - (3) State if the well was drilled for injection or, if not, the original purpose of the well.
  - (4) Give the depths of any other perforated intervals and detail on the sacks of cement or bridge plugs used to seal off such perforations.
  - (5) Give the depth to and the name of the next higher and next lower oil or gas zone in the area of the well, if any.