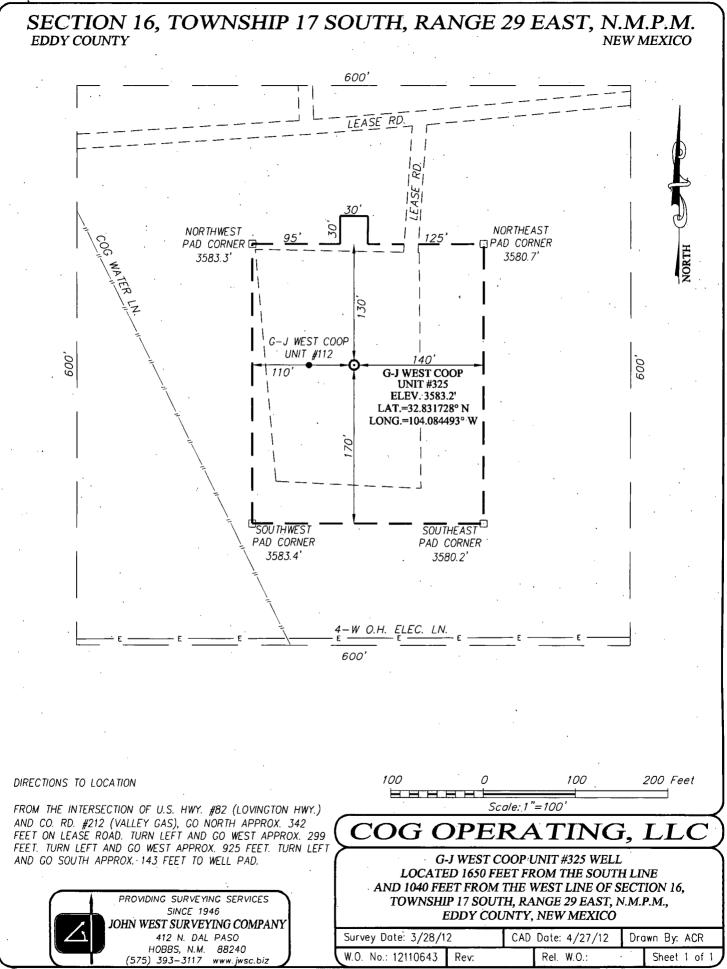

### Non-standard Location: 1650' FSL & 1040' FWL Sec 16, T17S, R29E, Unit L

## This well had to be staked at a non-standard location due to a water line too close to original location.

The plan for this well is to complete it in the Yeso formation. We won't know the exact perfs until we drill & log it, but it will be very similar to the G J West Coop Unit #149 which was drilled and is located 2310' FSL 2310' FWL, Section 21, T17S, R29E, Unit K.

## Attachment 1 Plat & Map

#### Attachment 3

Updated land plat showing that COG owns the offset acreage.

The acreage we are encroaching on is Unit K of Section 16.

Interests are the same.

COG Operating LLC respectfully requests permission to have this NSL approved.