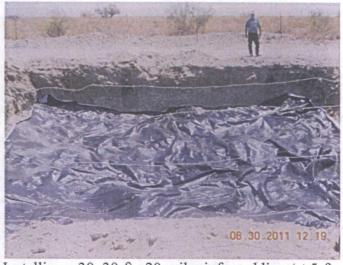

Installing a 30x30-ft., 20-mil reinforced liner at 5-ft. BGS, facing east 8.30.11

Backfilling site above liner, facing north

8.30.11

Seeding site, facing west

8.31.11

August 18, 2011

BRUCE BAKER

RICE ENVIRONMENTAL CONSULTING & SAFETY LLC