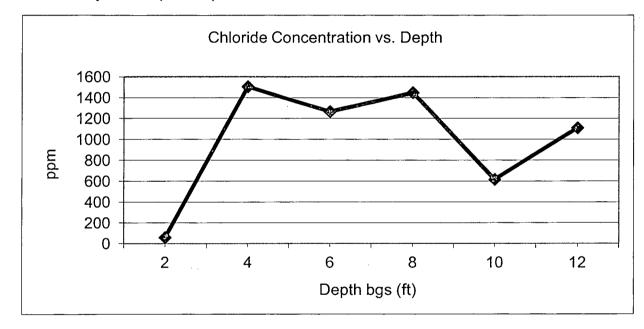

#### BOX LOCATION

|         |                                           |                                              |               |                       | DOV FORM         | (IION               |                |                                       |                     |                 |
|---------|-------------------------------------------|----------------------------------------------|---------------|-----------------------|------------------|---------------------|----------------|---------------------------------------|---------------------|-----------------|
|         | SWD SYSTEM                                | JUNCTION                                     | UNIT          | SECTION               | TOWNSHIP         | RANGE               | COUNTY         |                                       | IMENSIONS -         |                 |
|         | Eunice Monument<br>Eumont (EME)           | Jct. C-13                                    | С             | 13                    | 20S              | 36E                 | Lea            | Length 4'                             | Width 3' Eliminated | Depth 3'        |
|         | \                                         | <u>                                     </u> |               | l                     |                  | !                   |                |                                       |                     |                 |
|         | LAND TYPE:                                | BLM                                          | STATE X       | FEE LA                | NDOWNER          |                     |                | OTHER                                 |                     | <del></del>     |
|         | Depth to Grou                             | ndwater                                      | 31            | feet                  | NN               | MOCD SITE           | ASSESSME       | NT RANKING S                          | CORE:               | 20              |
|         | Date Started                              | 8/4/2                                        | 2011          | Date Co               | ompleted         | 8/31/201            | 1 00           | D Witness                             | No                  |                 |
|         | Soil Excavated                            | 400.0                                        | cubic yar     | ds Ex                 | cavation Le      | ength 3             | 0 w            | idth30                                | Depth               | 12 feet         |
|         |                                           |                                              |               |                       |                  | C&C L               | andfarm &      |                                       | Monumen             | t, NM &         |
|         | Soil Disposed                             | 204                                          | cubic yar     | ds C                  | offsite Facility | Sundance            | Services, Inc. | Location _                            | Eunice              | , NM            |
| FINA    | L ANALYTIC                                | CAL RESI                                     | JLTS:         | Sam                   | ple Date         | 8/12/2011, 8/       | /30/2011       | Sample De                             | pth                 | 12'             |
|         | Procure 5-point co                        | omnosite sam                                 | anle of hotto | m and 4-noi           | nt composite     | sample of si        | idewalls TP    | H and Chloride                        | lahoratory te       | et reculte      |
| '       | Tocure 3-point of                         |                                              |               |                       |                  |                     |                | IMOCD guidelin                        |                     | ot results      |
|         |                                           |                                              |               |                       |                  |                     |                | •                                     |                     |                 |
|         | Comple                                    | DID (fin                                     | <u>ia</u> ,   | RO I                  | DRO              | Chlorio             | <u> </u>       | CHLOR                                 | IDE FIELD T         | ESTS            |
|         | Sample<br>Location                        | PID (fie                                     | ' I           | g/kg                  | mg/kg            | Chlorid<br>mg/kg    |                | LOCATION                              | DEPTH               | mg/kg           |
| 4       | -WALL COMP.                               | 1.8                                          |               | 0.0                   | <10.0            | 992                 | <del>'</del>   | 4-wall comp.                          | N/A                 | 707             |
|         | OTTOM COMP.                               | 1.5                                          |               | 0.0                   | <10.0            | 960                 | <del></del>    | bottom comp.                          | 12'                 | 561             |
|         | BLENDED BACKFILL 0.9 288 blended backfill |                                              |               |                       |                  |                     |                |                                       | N/A                 | 591             |
|         |                                           |                                              |               | -kiloseOtto ed (, , ) |                  |                     |                | background                            | 6"                  | 56              |
| Gener   | ral Description o                         | of Remedial                                  | Action:       | This junction         | n was eliminate  | ed durina the       | }              | - Daonground                          | 2'                  | 58              |
|         | e replacement/upg                         |                                              |               |                       |                  |                     |                | ŀ                                     | 4'                  | 1,505           |
|         | gation was conduc                         |                                              |               |                       |                  |                     |                | vertical                              | 6'                  | 1,265           |
|         | ing a 30x30x12-ft                         |                                              |               |                       |                  |                     |                | delineation trench<br>at 10' south of | 8'                  | 1,447           |
| ·       | ed concentrations                         |                                              |               |                       |                  |                     |                | source                                | 10'                 | 616             |
|         | nich yielded low co                       |                                              | <del> </del>  |                       |                  |                     |                |                                       | 12'                 | 1,110           |
|         | cavation bottom ar                        |                                              | <del></del>   |                       | i                |                     |                |                                       |                     |                 |
|         | e and TPH. Appro                          |                                              |               |                       |                  | ·                   | <del></del>    | D approved facili                     | ty. The remair      | ning            |
|         | ited soil was blend                       |                                              |               |                       |                  |                     |                |                                       | <del></del>         |                 |
|         | he blended backf                          |                                              |               | <u>_</u>              |                  |                     |                |                                       |                     |                 |
| and the | e excavation was l                        | ackfilled with                               | the remaining | g blended soi         | l to ground su   | rface and con       | toured to the  | surrounding area                      | . On 8/31/201       | 1, the          |
| site wa | s seeded with a b                         | lend of native                               | vegetation ar | nd is expected        | to return to a   | productive c        | apacity at a n | ormal rate. NMO                       | DD was notifie      | d of            |
| ground  | water impact on 3                         | /13/2012.                                    |               |                       |                  |                     |                |                                       |                     |                 |
|         |                                           |                                              |               | ADDITIONAL            | . EVALUATIO      | N IS <u>HIGH</u> PF | RIORITY        |                                       | ····                |                 |
|         |                                           |                                              | en            | closures: pho         | otos, lab result | s, PID (field)      | screenings, c  | ross-section, chlo                    | ride curve, re      | vegetation form |
| I HER   | REBY CERTIFY                              | THAT THE IN                                  | FORMATIC      | N ABOVE IS            | S TRUE AND       | COMPLETE            | E TO THE B     | EST OF MY KN                          | OWLEDGE /           | AND BELIEF.     |
| SITE SI | JPERVISOR                                 | Oscar Frayı                                  | e SIC         | SNATURE               | 6                |                     |                |                                       |                     |                 |
|         | REPORT<br>SSEMBLED BY                     | Laura Peña                                   | a SIC         | SNA UBE               | Auri             | x Fe                | ne             | COMPANY                               | RICE OPERA          | TING COMPANY    |
| PROJE   | CT LEADER                                 | Zach Conde                                   | erSIC         | SNATURE               | <del>-</del> /_  |                     |                | DATE                                  | 4-1                 | 0-12            |