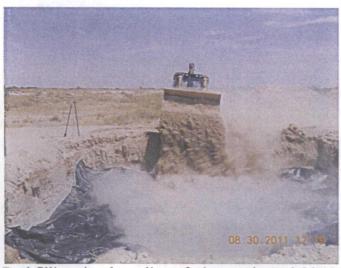

# EME Jct. C-13

Unit C, Section 13, T20S, R36E

Excavating the former junction box, facing south 8.8.11

Collecting a soil sample, facing north

8.30.11

Excavation prior to installation of plastic liner up to 5-ft. BGS, facing west 8.30.11

Installing a 30x30-ft., 20-mil reinforced liner at 5-ft. BGS, facing east 8.30.11

Backfilling site above liner, facing north

8.30.11

Seeding site, facing west

8.31.11

August 18, 2011

BRUCE BAKER

RICE ENVIRONMENTAL CONSULTING & SAFETY LLC