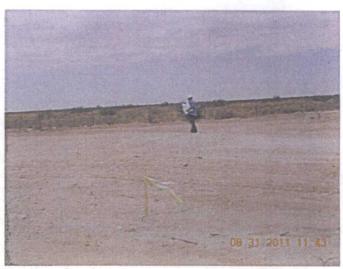

# EME Jct. C-13

Unit C, Section 13, T20S, R36E

Excavating the former junction box, facing south 8.8.11

Collecting a soil sample, facing north

8.30.11

Excavation prior to installation of plastic liner up to 5-ft. BGS, facing west 8.30.11

Installing a 30x30-ft., 20-mil reinforced liner at 5-ft. BGS, facing east 8.30.11

Backfilling site above liner, facing north

8.30.11

Seeding site, facing west

8.31.11

August 18, 2011

BRUCE BAKER

RICE ENVIRONMENTAL CONSULTING & SAFETY LLC