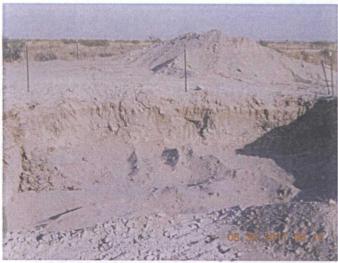

# EME Jct. C-13

Unit C, Section 13, T20S, R36E

Excavating the former junction box, facing south 8.8.11

Collecting a soil sample, facing north

8.30.11

Excavation prior to installation of plastic liner up to 5-ft. BGS, facing west 8.30.11

Installing a 30x30-ft., 20-mil reinforced liner at 5-ft. BGS, facing east 8.30.11

Backfilling site above liner, facing north

8.30.11

Seeding site, facing west

8.31.11

August 18, 2011

BRUCE BAKER

RICE ENVIRONMENTAL CONSULTING & SAFETY LLC