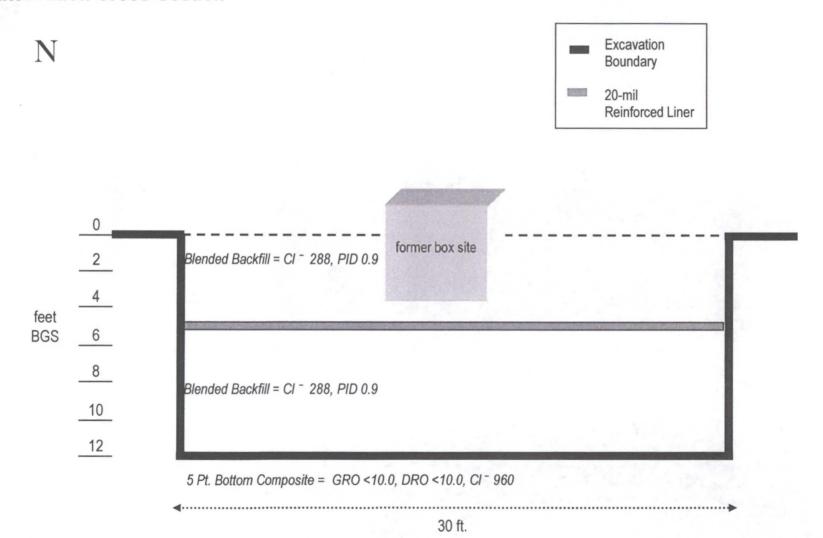

#### BOX LOCATION

|         |                                           |                                              |               |                       | DOV FORM         | (IION               |                |                                       |                     |                 |
|---------|-------------------------------------------|----------------------------------------------|---------------|-----------------------|------------------|---------------------|----------------|---------------------------------------|---------------------|-----------------|
|         | SWD SYSTEM                                | JUNCTION                                     | UNIT          | SECTION               | TOWNSHIP         | RANGE               | COUNTY         |                                       | IMENSIONS -         |                 |
|         | Eunice Monument<br>Eumont (EME)           | Jct. C-13                                    | С             | 13                    | 20S              | 36E                 | Lea            | Length 4'                             | Width 3' Eliminated | Depth 3'        |
|         | \                                         | <u>                                     </u> |               | l                     |                  | !                   |                |                                       |                     |                 |
|         | LAND TYPE:                                | BLM                                          | STATE X       | FEE LA                | NDOWNER          |                     |                | OTHER                                 |                     | <del></del>     |
|         | Depth to Grou                             | ndwater                                      | 31            | feet                  | NN               | MOCD SITE           | ASSESSME       | NT RANKING S                          | CORE:               | 20              |
|         | Date Started                              | 8/4/2                                        | 2011          | Date Co               | ompleted         | 8/31/201            | 1 00           | D Witness                             | No                  |                 |
|         | Soil Excavated                            | 400.0                                        | cubic yar     | ds Ex                 | cavation Le      | ength 3             | 0 w            | idth30                                | Depth               | 12 feet         |
|         |                                           |                                              |               |                       |                  | C&C L               | andfarm &      |                                       | Monumen             | t, NM &         |
|         | Soil Disposed                             | 204                                          | cubic yar     | ds C                  | offsite Facility | Sundance            | Services, Inc. | Location _                            | Eunice              | , NM            |
| FINA    | L ANALYTIC                                | CAL RESI                                     | JLTS:         | Sam                   | ple Date         | 8/12/2011, 8/       | /30/2011       | Sample De                             | pth                 | 12'             |
|         | Procure 5-point co                        | omnosite sam                                 | anle of hotto | m and 4-noi           | nt composite     | sample of si        | idewalls TP    | H and Chloride                        | lahoratory te       | et reculte      |
| '       | Tocure 3-point of                         |                                              |               |                       |                  |                     |                | IMOCD guidelin                        |                     | ot results      |
|         |                                           |                                              |               |                       |                  |                     |                | •                                     |                     |                 |
|         | Comple                                    | DID (fin                                     | <u>ia</u> ,   | RO I                  | DRO              | Chlorio             | <u> </u>       | CHLOR                                 | IDE FIELD T         | ESTS            |
|         | Sample<br>Location                        | PID (fie                                     | ' I           | g/kg                  | mg/kg            | Chlorid<br>mg/kg    |                | LOCATION                              | DEPTH               | mg/kg           |
| 4       | -WALL COMP.                               | 1.8                                          |               | 0.0                   | <10.0            | 992                 | <del>'</del>   | 4-wall comp.                          | N/A                 | 707             |
|         | OTTOM COMP.                               | 1.5                                          |               | 0.0                   | <10.0            | 960                 | <del></del>    | bottom comp.                          | 12'                 | 561             |
|         | BLENDED BACKFILL 0.9 288 blended backfill |                                              |               |                       |                  |                     |                |                                       | N/A                 | 591             |
|         |                                           |                                              |               | -kiloseOtto ed (, , ) |                  |                     |                | background                            | 6"                  | 56              |
| Gener   | ral Description o                         | of Remedial                                  | Action:       | This junction         | n was eliminate  | ed durina the       | }              | - Daonground                          | 2'                  | 58              |
|         | e replacement/upg                         |                                              |               |                       |                  |                     |                | ŀ                                     | 4'                  | 1,505           |
|         | gation was conduc                         |                                              |               |                       |                  |                     |                | vertical                              | 6'                  | 1,265           |
|         | ing a 30x30x12-ft                         |                                              |               |                       |                  |                     |                | delineation trench<br>at 10' south of | 8'                  | 1,447           |
| ·       | ed concentrations                         |                                              |               |                       |                  |                     |                | source                                | 10'                 | 616             |
|         | nich yielded low co                       |                                              | <del> </del>  |                       |                  |                     |                |                                       | 12'                 | 1,110           |
|         | cavation bottom ar                        |                                              | <del></del>   |                       | i                |                     |                |                                       |                     |                 |
|         | e and TPH. Appro                          |                                              |               |                       |                  | ·                   | <del></del>    | D approved facili                     | ty. The remair      | ning            |
|         | ited soil was blend                       |                                              |               |                       |                  |                     |                |                                       | <del></del>         |                 |
|         | he blended backf                          |                                              |               | <u>_</u>              |                  |                     |                |                                       |                     |                 |
| and the | e excavation was l                        | ackfilled with                               | the remaining | g blended soi         | l to ground su   | rface and con       | toured to the  | surrounding area                      | . On 8/31/201       | 1, the          |
| site wa | s seeded with a b                         | lend of native                               | vegetation ar | nd is expected        | to return to a   | productive c        | apacity at a n | ormal rate. NMO                       | DD was notifie      | d of            |
| ground  | water impact on 3                         | /13/2012.                                    |               |                       |                  |                     |                |                                       |                     |                 |
|         |                                           |                                              |               | ADDITIONAL            | . EVALUATIO      | N IS <u>HIGH</u> PF | RIORITY        |                                       | ····                |                 |
|         |                                           |                                              | en            | closures: pho         | otos, lab result | s, PID (field)      | screenings, c  | ross-section, chlo                    | ride curve, re      | vegetation form |
| I HER   | REBY CERTIFY                              | THAT THE IN                                  | FORMATIC      | N ABOVE IS            | S TRUE AND       | COMPLETE            | E TO THE B     | EST OF MY KN                          | OWLEDGE /           | AND BELIEF.     |
| SITE SI | JPERVISOR                                 | Oscar Frayı                                  | e SIC         | SNATURE               | 6                |                     |                |                                       |                     |                 |
|         | REPORT<br>SSEMBLED BY                     | Laura Peña                                   | a SIC         | SNA UBE               | Auri             | x Fe                | ne             | COMPANY                               | RICE OPERA          | TING COMPANY    |
| PROJE   | CT LEADER                                 | Zach Conde                                   | erSIC         | SNATURE               | <del>-</del> /_  |                     |                | DATE                                  | 4-1                 | 0-12            |

# EME Jct. C-13

Unit C, Section 13, T20S, R36E

Excavating the former junction box, facing south 8.8.11

Collecting a soil sample, facing north

8.30.11

Excavation prior to installation of plastic liner up to 5-ft. BGS, facing west 8.30.11

Installing a 30x30-ft., 20-mil reinforced liner at 5-ft. BGS, facing east 8.30.11

Backfilling site above liner, facing north

8.30.11

Seeding site, facing west

8.31.11

August 18, 2011

BRUCE BAKER

RICE ENVIRONMENTAL CONSULTING & SAFETY LLC