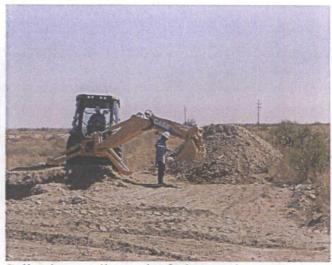

# EME Jct. C-13

Unit C, Section 13, T20S, R36E

Excavating the former junction box, facing south 8.8.11

Collecting a soil sample, facing north

8.30.11

Excavation prior to installation of plastic liner up to 5-ft. BGS, facing west 8.30.11

Installing a 30x30-ft., 20-mil reinforced liner at 5-ft. BGS, facing east 8.30.11

Backfilling site above liner, facing north

8.30.11

Seeding site, facing west

8.31.11

August 18, 2011

BRUCE BAKER

RICE ENVIRONMENTAL CONSULTING & SAFETY LLC