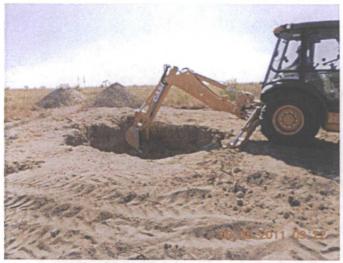

# EME Jct. C-13

Unit C, Section 13, T20S, R36E

Excavating the former junction box, facing south 8.8.11

Collecting a soil sample, facing north

8.30.11

Excavation prior to installation of plastic liner up to 5-ft. BGS, facing west 8.30.11