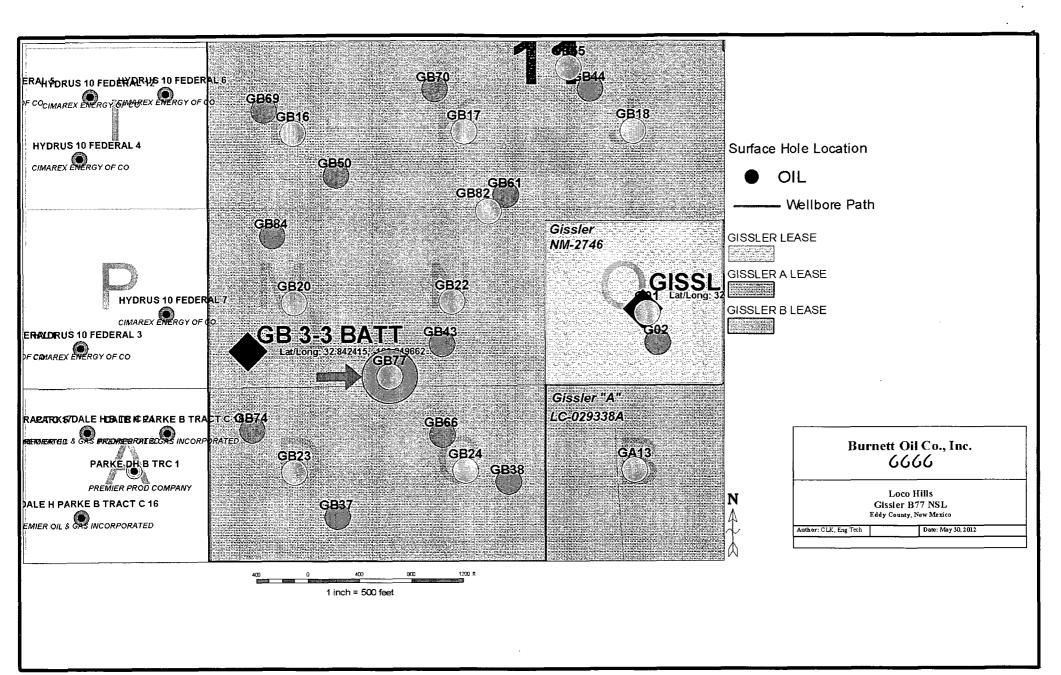

Good morning David,

Attached you will find our letter requesting non standard location approval for Gissler B #77. I have also attached a map showing our lease lines in this area along with our C-102.

Please let me know if you have any questions or need any additional information.

Mr. Brooks:

Burnett Oil Co., Inc. respectfully requests an exception without notice and hearing to NMOCD Rule 104 for the Gissler B #77 (Grayburg Jackson).

This location is 258' feet unorthodox at the surface and only affects Burnett and no other lease holders. The working interests of Section 11, Unit N and Section 14, Unit C are the same. I have attached a map showing the Burnett leases in this area as well as a copy of our C-102.