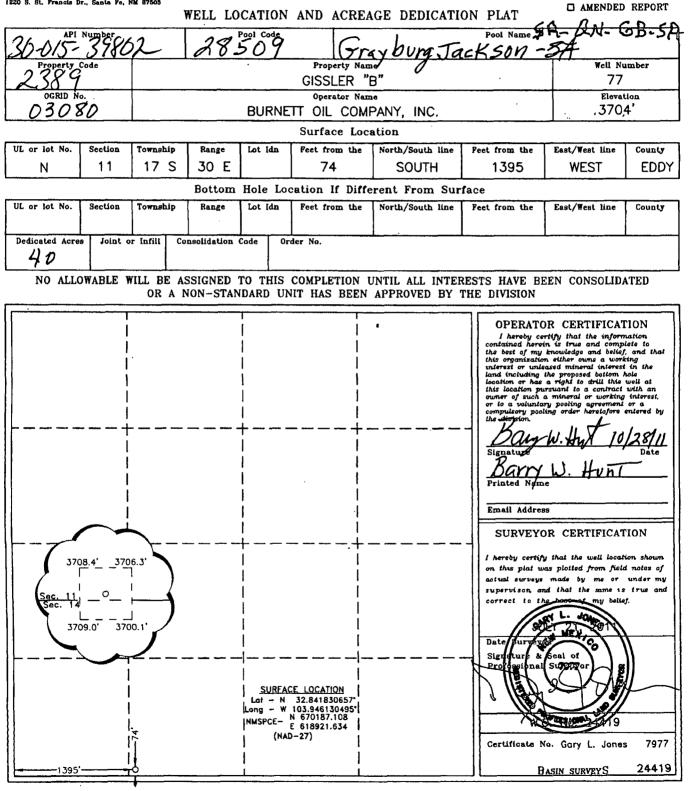

## BURNETT OIL CO., INC.

04 June 2012

Mr. David Brooks New Mexico Oil Conservation Division 1220 South Saint Francis Drive Santa Fe, New Mexico 87504

Re: Gissler B #77 | Federal Lease #NMNM2748 | NSL Approval Request Unit N, 74' FSL, 1395' FWL SEC. 11, T17S, R30E – Eddy County, New Mexico API # 30-015-39802

Mr. Brooks:

Burnett Oil Co., Inc. respectfully requests an exception without notice and hearing to NMOCD Rule 104 for the Gissler B #77 (Grayburg Jackson).

This location is 258' feet unorthodox at the surface and only affects Burnett and no other lease holders. The working interests of Section 11, Unit N and Section 14, Unit C are the same. I have attached a map showing the Burnett leases in this area as well as a copy of our C-102.