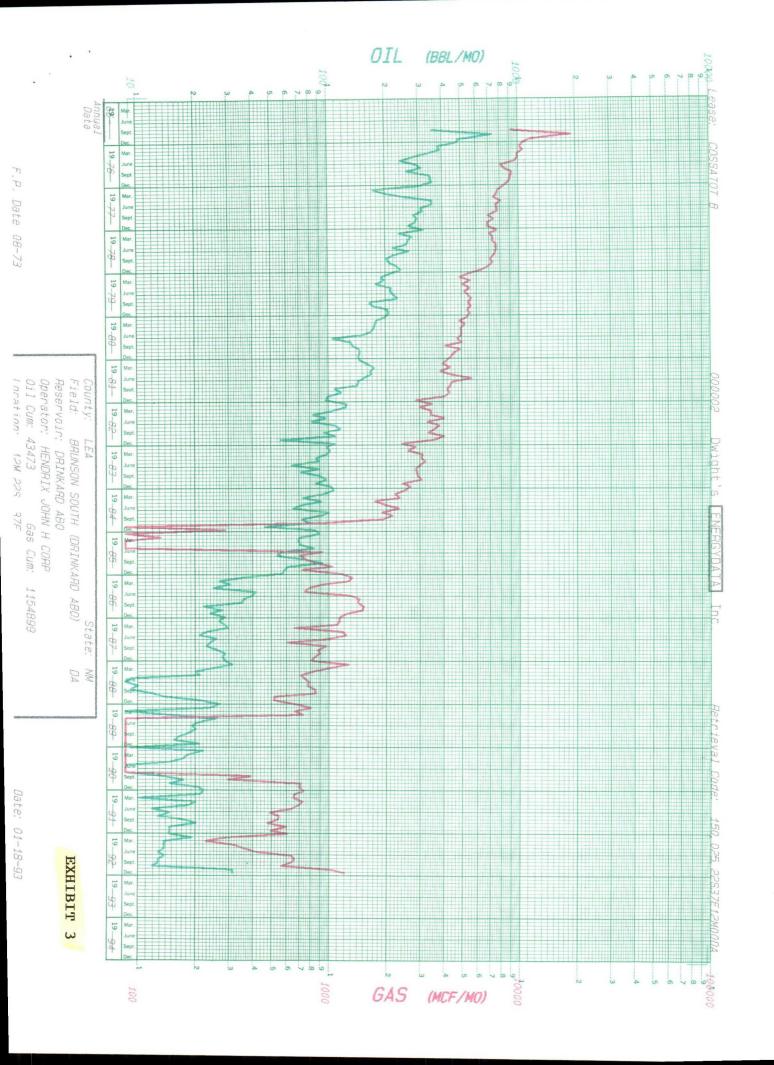

### PERTINENT INFORMATION

- A) John H. Hendrix Corporation
  223 W. Wall, Suite 525
  Midland, TX 79701
- B) Cossatot "B" No. 2 Unit M, Section 12, T22S - R37E Lea County, New Mexico Commingled Zones: South Brunson Drinkard-Abo and Wantz Granite Wash
- C) A lease plat is attached showing the location of this well. (Exhibit 1)
- D) The Form C-116 is included to show current status of South Brunson Drinkard-Abo Oil Zone and Wantz Granite Wash Zone. (Exhibit 2)
- E) Production decline curves for the South Brunson Drinkard-Abo and Wantz Granite Wash are attached. (Exhibit 3)
- F) Due to the obvious low productivity of this well and due to the fact the well would be produced in a pumped off condition, it is respectfully requested that the BHP data be waived.
- G) Due to the fact these zones are already commingled in many wells, it is requested that the gas analysis requirements be waived.
- H) Working interest and royalty ownership in the two zones is the same.
- I) The following percentages are suggested based on the analysis of past and current production.

|                               | Antici       | luction |       |       |
|-------------------------------|--------------|---------|-------|-------|
|                               | <u>0il %</u> | BOPD    | Gas % | MCFPD |
| South Brunson<br>Drinkard-Abo | 25%          | 1       | 608   | 38    |
| Wantz Granite<br>Wash         | 75%          | 4       | 40%   | 25    |
|                               |              |         |       |       |
| Total                         | 100%         | 5       | 100%  | 63    |