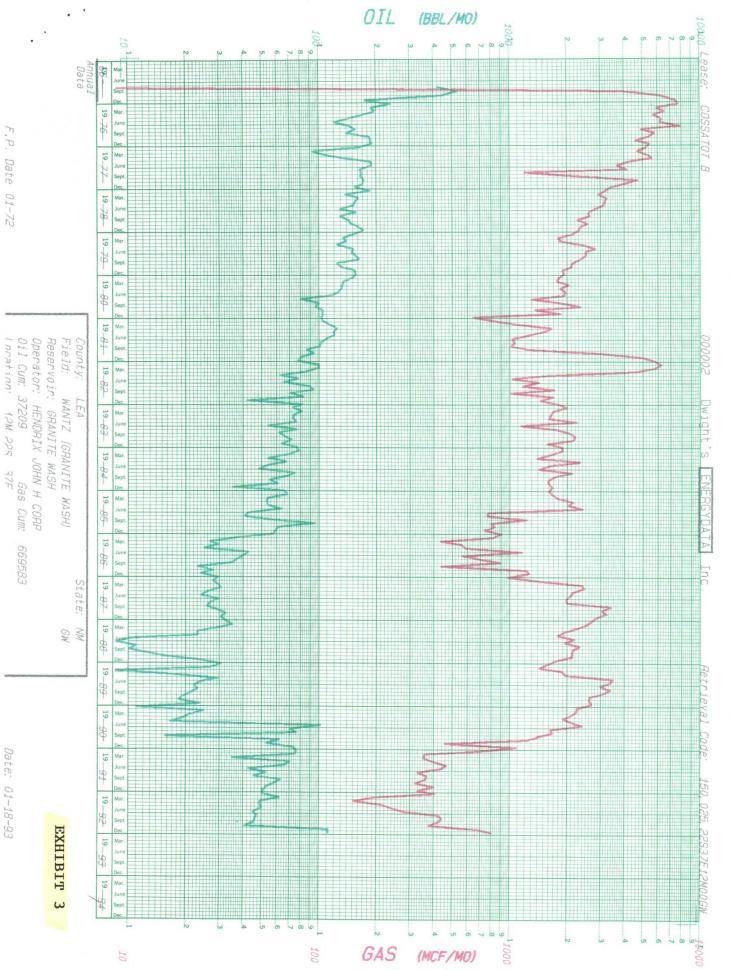

### PERTINENT INFORMATION

- A) John H. Hendrix Corporation
  223 W. Wall, Suite 525
  Midland, TX 79701
- B) Cossatot "B" No. 2 Unit M, Section 12, T22S - R37E Lea County, New Mexico Commingled Zones: South Brunson Drinkard-Abo and Wantz Granite Wash
- C) A lease plat is attached showing the location of this well. (Exhibit 1)
- D) The Form C-116 is included to show current status of South Brunson Drinkard-Abo Oil Zone and Wantz Granite Wash Zone. (Exhibit 2)
- E) Production decline curves for the South Brunson Drinkard-Abo and Wantz Granite Wash are attached. (Exhibit 3)
- F) Due to the obvious low productivity of this well and due to the fact the well would be produced in a pumped off condition, it is respectfully requested that the BHP data be waived.
- G) Due to the fact these zones are already commingled in many wells, it is requested that the gas analysis requirements be waived.
- H) Working interest and royalty ownership in the two zones is the same.
- I) The following percentages are suggested based on the analysis of past and current production.

|                               | Antici       | luction |       |       |
|-------------------------------|--------------|---------|-------|-------|
|                               | <u>0il %</u> | BOPD    | Gas % | MCFPD |
| South Brunson<br>Drinkard-Abo | 25%          | 1       | 608   | 38    |
| Wantz Granite<br>Wash         | 75%          | 4       | 40%   | 25    |
|                               |              |         |       |       |
| Total                         | 100%         | 5       | 100%  | 63    |