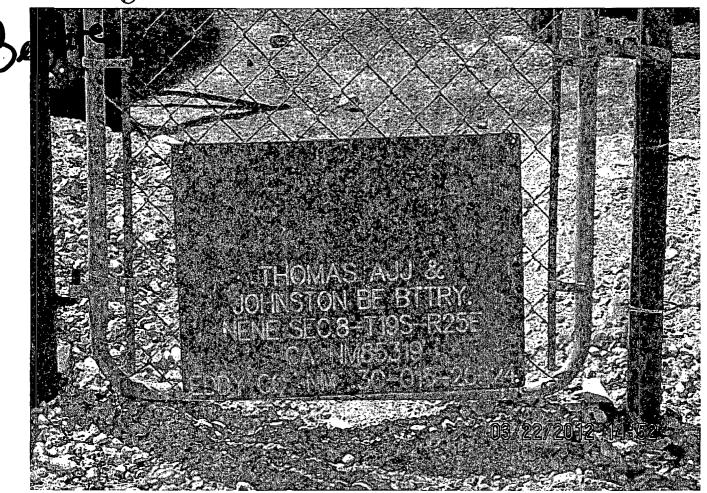

**NMOCD ARTESIA** 

JUL 10 2012 Submit 2 Copies to appropriate District Office in accordance with Rule 116 on back side of form

2RP-1201

| Release Notification and Corrective Action  OPERATOR  Initial Report  Final Report                                                                                                                                                                                                                          |                |      |               |              |             |                                                |                            |                                           |           |  | Final Report |  |
|-------------------------------------------------------------------------------------------------------------------------------------------------------------------------------------------------------------------------------------------------------------------------------------------------------------|----------------|------|---------------|--------------|-------------|------------------------------------------------|----------------------------|-------------------------------------------|-----------|--|--------------|--|
| Name of Co                                                                                                                                                                                                                                                                                                  |                | -    |               | OGRID Number |             | Contact                                        |                            |                                           |           |  |              |  |
| Yates Petro                                                                                                                                                                                                                                                                                                 | oration        |      | 25575         | 25575        |             | Amanda Trujillo                                |                            |                                           |           |  |              |  |
| Address                                                                                                                                                                                                                                                                                                     |                |      |               |              |             | Telephone No.                                  |                            |                                           |           |  |              |  |
| 104 S. 4 <sup>TH</sup> Street                                                                                                                                                                                                                                                                               |                |      |               |              |             | 575-748-1471                                   |                            |                                           |           |  |              |  |
| Facility Name                                                                                                                                                                                                                                                                                               |                |      |               | API Number   |             |                                                | Facility Type Order Number |                                           |           |  |              |  |
| Johnston BE                                                                                                                                                                                                                                                                                                 |                |      | 30-015-26824  |              |             | Battery 2RP- <b>[20]</b>                       |                            |                                           |           |  |              |  |
|                                                                                                                                                                                                                                                                                                             |                |      |               |              |             |                                                |                            |                                           |           |  |              |  |
| Surface Ow                                                                                                                                                                                                                                                                                                  | ner            |      | Mineral Owner |              |             |                                                |                            |                                           | Lease No. |  |              |  |
| Fee                                                                                                                                                                                                                                                                                                         |                |      | FEE           |              |             |                                                | NM - 85319                 |                                           |           |  |              |  |
| Unit Letter   Section   Township   Range   Feet from the   North/South Line   Feet from the   East/West Line   County                                                                                                                                                                                       |                |      |               |              |             |                                                |                            |                                           |           |  |              |  |
| Unit Letter                                                                                                                                                                                                                                                                                                 | 1 1 1 1        |      |               | North        | /South Line | East/West Line                                 |                            | County                                    |           |  |              |  |
| A                                                                                                                                                                                                                                                                                                           | A 8 19S 25E 33 |      | 330           |              | N           | 330                                            |                            | E                                         | EDDY      |  |              |  |
| NATURE OF RELEASE                                                                                                                                                                                                                                                                                           |                |      |               |              |             |                                                |                            |                                           |           |  |              |  |
| Type of Release                                                                                                                                                                                                                                                                                             |                |      |               |              |             | Volume of                                      |                            | Volume Recovered                          |           |  |              |  |
| OIL                                                                                                                                                                                                                                                                                                         |                |      |               |              |             | 7                                              |                            | 3                                         |           |  |              |  |
| Source of Release Low pressure caused a failure in the dump and over flowed FB tank                                                                                                                                                                                                                         |                |      |               |              | nk          | 2/19/2012                                      | Iour of Occurrence         | e Date and Hour of Discovery 2/19/12 - PM |           |  |              |  |
| Was Immediate Notice Given?                                                                                                                                                                                                                                                                                 |                |      |               |              |             | If YES, To Whom?                               |                            |                                           |           |  |              |  |
| ☐ Yes ☐ No ☒ Not Require                                                                                                                                                                                                                                                                                    |                |      |               |              |             |                                                |                            |                                           |           |  |              |  |
| By Whom?                                                                                                                                                                                                                                                                                                    |                |      |               |              |             | Date and Hour                                  |                            |                                           |           |  |              |  |
| Amanda Trujillo – Yates Petroleum Corporation                                                                                                                                                                                                                                                               |                |      |               |              |             | 2/19/12 pm                                     |                            |                                           |           |  |              |  |
| Was a Watercourse Reached?                                                                                                                                                                                                                                                                                  |                |      |               |              |             | If YES, Volume Impacting the Watercourse.      |                            |                                           |           |  |              |  |
| ☐ Yes ☒ No                                                                                                                                                                                                                                                                                                  |                |      |               |              |             | N/A                                            |                            |                                           |           |  |              |  |
| If a Watercourse was Impacted, Describe Fully.* N/A                                                                                                                                                                                                                                                         |                |      |               |              |             |                                                |                            |                                           |           |  |              |  |
| Describe Cause of Problem and Remedial Action Taken.*                                                                                                                                                                                                                                                       |                |      |               |              |             |                                                |                            |                                           |           |  |              |  |
| There was a loss in pressure which cause a failure in dumping to the correct tank, which caused a fiberglass tank to overflow. The original report reported                                                                                                                                                 |                |      |               |              |             |                                                |                            |                                           |           |  |              |  |
| an volume under 5 barrels and clean-up was addressed as housekeeping. After clean-up it was determined there may have been more than 2 extra barrels                                                                                                                                                        |                |      |               |              |             |                                                |                            |                                           |           |  |              |  |
|                                                                                                                                                                                                                                                                                                             | spilled.       |      |               |              |             |                                                |                            |                                           |           |  |              |  |
| Describe Area Affected and Cleanup Action Taken.*                                                                                                                                                                                                                                                           |                |      |               |              |             |                                                |                            |                                           |           |  |              |  |
| An approximate size of 15' x 45' was impacted. The impacted area is located around the slop tank and in front of the production tanks. Soil from the pooling areas was excavated and disposed of at an NMOCD approved facility. Vertical and horizontal delineation samples will taken and analysis ran for |                |      |               |              |             |                                                |                            |                                           |           |  |              |  |
| TPH and BTEX once all contaminated material has been removed. <b>Depth to Ground Water: &gt;100' (approx. 260', per New Mexico ChevronTexaco</b>                                                                                                                                                            |                |      |               |              |             |                                                |                            |                                           |           |  |              |  |
| Trend Map); Wellhead Protection Area: No; Distance to Surface Water Body: >1000'; SITE RANKING IS 0.                                                                                                                                                                                                        |                |      |               |              |             |                                                |                            |                                           |           |  |              |  |
| I hereby certify that the information given above is true and complete to the best of my knowledge and understand that pursuant to NMOCD rules and                                                                                                                                                          |                |      |               |              |             |                                                |                            |                                           |           |  |              |  |
| regulations all operators are required to report and/or file certain release notifications and perform corrective actions for releases which may endanger                                                                                                                                                   |                |      |               |              |             |                                                |                            |                                           |           |  |              |  |
| public health or the environment. The acceptance of a C-141 report by the NMOCD marked as "Final Report" does not relieve the operator of liability                                                                                                                                                         |                |      |               |              |             |                                                |                            |                                           |           |  |              |  |
| should their operations have failed to adequately investigate and remediate contamination that pose a threat to ground water, surface water, human health or the environment. In addition, NMOCD acceptance of a C-141 report does not relieve the operator of responsibility for compliance with any other |                |      |               |              |             |                                                |                            |                                           |           |  |              |  |
| federal, state, or local laws and/or regulations.                                                                                                                                                                                                                                                           |                |      |               |              |             |                                                |                            |                                           |           |  |              |  |
|                                                                                                                                                                                                                                                                                                             |                |      |               |              |             |                                                | OIL CONSERVATION DIVISION  |                                           |           |  |              |  |
| 1 /                                                                                                                                                                                                                                                                                                         |                |      |               |              |             | OID CONSERVATION DIVISION                      |                            |                                           |           |  |              |  |
| Signature:                                                                                                                                                                                                                                                                                                  | Z              | 10   |               |              |             |                                                |                            |                                           |           |  |              |  |
| Discourse A 1 Town                                                                                                                                                                                                                                                                                          |                |      |               |              |             | Approved by Distigned Bervish 11/4 Brancher    |                            |                                           |           |  |              |  |
|                                                                                                                                                                                                                                                                                                             |                |      |               |              |             |                                                |                            |                                           |           |  |              |  |
| Title: Environmental Scientist                                                                                                                                                                                                                                                                              |                |      |               |              |             | Approval Date: UL 1 1 2012 Expiration Date: NA |                            |                                           |           |  |              |  |
| E-mail Address: atrujillo@yatespetroleum.com                                                                                                                                                                                                                                                                |                |      |               |              |             | Conditions of Approval: Attached               |                            |                                           |           |  |              |  |
| Date: Tuesda                                                                                                                                                                                                                                                                                                | y, July 10, 2  | 2012 | Phone: 57     | 75-748-4310  |             | 'Amy                                           |                            |                                           |           |  |              |  |