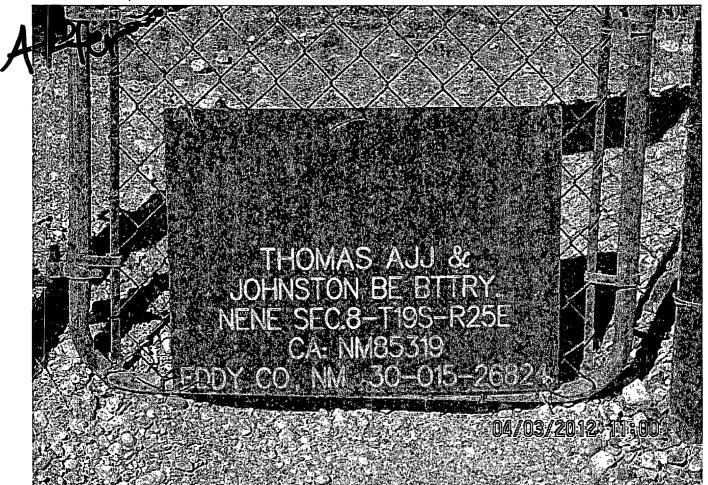

**NMOCD ARTESIA** 

JUL 10 2012 Submit 2 Copies to appropriate District Office in accordance with Rule 116 on back side of form

2RP-1201

| Release Notification and Corrective Action  OPERATOR  Initial Report  Final Report                                                                                                                                                                                                                          |                |      |               |              |             |                                                |                            |                                           |           |  | Final Report |  |
|-------------------------------------------------------------------------------------------------------------------------------------------------------------------------------------------------------------------------------------------------------------------------------------------------------------|----------------|------|---------------|--------------|-------------|------------------------------------------------|----------------------------|-------------------------------------------|-----------|--|--------------|--|
| Name of Co                                                                                                                                                                                                                                                                                                  |                | -    |               | OGRID Number |             | Contact                                        |                            |                                           |           |  |              |  |
| Yates Petro                                                                                                                                                                                                                                                                                                 | oration        |      | 25575         | 25575        |             | Amanda Trujillo                                |                            |                                           |           |  |              |  |
| Address                                                                                                                                                                                                                                                                                                     |                |      |               |              |             | Telephone No.                                  |                            |                                           |           |  |              |  |
| 104 S. 4 <sup>TH</sup> Street                                                                                                                                                                                                                                                                               |                |      |               |              |             | 575-748-1471                                   |                            |                                           |           |  |              |  |
| Facility Name                                                                                                                                                                                                                                                                                               |                |      |               | API Number   |             |                                                | Facility Type Order Number |                                           |           |  |              |  |
| Johnston BE                                                                                                                                                                                                                                                                                                 |                |      | 30-015-26824  |              |             | Battery 2RP- <b>[20]</b>                       |                            |                                           |           |  |              |  |
|                                                                                                                                                                                                                                                                                                             |                |      |               |              |             |                                                |                            |                                           |           |  |              |  |
| Surface Ow                                                                                                                                                                                                                                                                                                  | ner            |      | Mineral Owner |              |             |                                                |                            |                                           | Lease No. |  |              |  |
| Fee                                                                                                                                                                                                                                                                                                         |                |      | FEE           |              |             |                                                | NM - 85319                 |                                           |           |  |              |  |
| Unit Letter   Section   Township   Range   Feet from the   North/South Line   Feet from the   East/West Line   County                                                                                                                                                                                       |                |      |               |              |             |                                                |                            |                                           |           |  |              |  |
| Unit Letter                                                                                                                                                                                                                                                                                                 | 1 1 1 1        |      |               | North        | /South Line | East/West Line                                 |                            | County                                    |           |  |              |  |
| A                                                                                                                                                                                                                                                                                                           | A 8 19S 25E 33 |      | 330           |              | N           | 330                                            |                            | E                                         | EDDY      |  |              |  |
| NATURE OF RELEASE                                                                                                                                                                                                                                                                                           |                |      |               |              |             |                                                |                            |                                           |           |  |              |  |
| Type of Release                                                                                                                                                                                                                                                                                             |                |      |               |              |             | Volume of                                      |                            | Volume Recovered                          |           |  |              |  |
| OIL                                                                                                                                                                                                                                                                                                         |                |      |               |              |             | 7                                              |                            | 3                                         |           |  |              |  |
| Source of Release Low pressure caused a failure in the dump and over flowed FB tank                                                                                                                                                                                                                         |                |      |               |              | nk          | 2/19/2012                                      | Iour of Occurrence         | e Date and Hour of Discovery 2/19/12 - PM |           |  |              |  |
| Was Immediate Notice Given?                                                                                                                                                                                                                                                                                 |                |      |               |              |             | If YES, To Whom?                               |                            |                                           |           |  |              |  |
| ☐ Yes ☐ No ☒ Not Require                                                                                                                                                                                                                                                                                    |                |      |               |              |             |                                                |                            |                                           |           |  |              |  |
| By Whom?                                                                                                                                                                                                                                                                                                    |                |      |               |              |             | Date and Hour                                  |                            |                                           |           |  |              |  |
| Amanda Trujillo – Yates Petroleum Corporation                                                                                                                                                                                                                                                               |                |      |               |              |             | 2/19/12 pm                                     |                            |                                           |           |  |              |  |
| Was a Watercourse Reached?                                                                                                                                                                                                                                                                                  |                |      |               |              |             | If YES, Volume Impacting the Watercourse.      |                            |                                           |           |  |              |  |
| ☐ Yes ☒ No                                                                                                                                                                                                                                                                                                  |                |      |               |              |             | N/A                                            |                            |                                           |           |  |              |  |
| If a Watercourse was Impacted, Describe Fully.* N/A                                                                                                                                                                                                                                                         |                |      |               |              |             |                                                |                            |                                           |           |  |              |  |
| Describe Cause of Problem and Remedial Action Taken.*                                                                                                                                                                                                                                                       |                |      |               |              |             |                                                |                            |                                           |           |  |              |  |
| There was a loss in pressure which cause a failure in dumping to the correct tank, which caused a fiberglass tank to overflow. The original report reported                                                                                                                                                 |                |      |               |              |             |                                                |                            |                                           |           |  |              |  |
| an volume under 5 barrels and clean-up was addressed as housekeeping. After clean-up it was determined there may have been more than 2 extra barrels                                                                                                                                                        |                |      |               |              |             |                                                |                            |                                           |           |  |              |  |
|                                                                                                                                                                                                                                                                                                             | spilled.       |      |               |              |             |                                                |                            |                                           |           |  |              |  |
| Describe Area Affected and Cleanup Action Taken.*                                                                                                                                                                                                                                                           |                |      |               |              |             |                                                |                            |                                           |           |  |              |  |
| An approximate size of 15' x 45' was impacted. The impacted area is located around the slop tank and in front of the production tanks. Soil from the pooling areas was excavated and disposed of at an NMOCD approved facility. Vertical and horizontal delineation samples will taken and analysis ran for |                |      |               |              |             |                                                |                            |                                           |           |  |              |  |
| TPH and BTEX once all contaminated material has been removed. <b>Depth to Ground Water: &gt;100' (approx. 260', per New Mexico ChevronTexaco</b>                                                                                                                                                            |                |      |               |              |             |                                                |                            |                                           |           |  |              |  |
| Trend Map); Wellhead Protection Area: No; Distance to Surface Water Body: >1000'; SITE RANKING IS 0.                                                                                                                                                                                                        |                |      |               |              |             |                                                |                            |                                           |           |  |              |  |
| I hereby certify that the information given above is true and complete to the best of my knowledge and understand that pursuant to NMOCD rules and                                                                                                                                                          |                |      |               |              |             |                                                |                            |                                           |           |  |              |  |
| regulations all operators are required to report and/or file certain release notifications and perform corrective actions for releases which may endanger                                                                                                                                                   |                |      |               |              |             |                                                |                            |                                           |           |  |              |  |
| public health or the environment. The acceptance of a C-141 report by the NMOCD marked as "Final Report" does not relieve the operator of liability                                                                                                                                                         |                |      |               |              |             |                                                |                            |                                           |           |  |              |  |
| should their operations have failed to adequately investigate and remediate contamination that pose a threat to ground water, surface water, human health or the environment. In addition, NMOCD acceptance of a C-141 report does not relieve the operator of responsibility for compliance with any other |                |      |               |              |             |                                                |                            |                                           |           |  |              |  |
| federal, state, or local laws and/or regulations.                                                                                                                                                                                                                                                           |                |      |               |              |             |                                                |                            |                                           |           |  |              |  |
|                                                                                                                                                                                                                                                                                                             |                |      |               |              |             |                                                | OIL CONSERVATION DIVISION  |                                           |           |  |              |  |
| 1 /                                                                                                                                                                                                                                                                                                         |                |      |               |              |             | OID CONSERVATION DIVISION                      |                            |                                           |           |  |              |  |
| Signature:                                                                                                                                                                                                                                                                                                  | Z              | 10   |               |              |             |                                                |                            |                                           |           |  |              |  |
| Discourse A 1 Town                                                                                                                                                                                                                                                                                          |                |      |               |              |             | Approved by Distigned Bervish 11/4 Brancher    |                            |                                           |           |  |              |  |
|                                                                                                                                                                                                                                                                                                             |                |      |               |              |             |                                                |                            |                                           |           |  |              |  |
| Title: Environmental Scientist                                                                                                                                                                                                                                                                              |                |      |               |              |             | Approval Date: UL 1 1 2012 Expiration Date: NA |                            |                                           |           |  |              |  |
| E-mail Address: atrujillo@yatespetroleum.com                                                                                                                                                                                                                                                                |                |      |               |              |             | Conditions of Approval: Attached               |                            |                                           |           |  |              |  |
| Date: Tuesda                                                                                                                                                                                                                                                                                                | y, July 10, 2  | 2012 | Phone: 57     | 75-748-4310  |             | 'Amy                                           |                            |                                           |           |  |              |  |