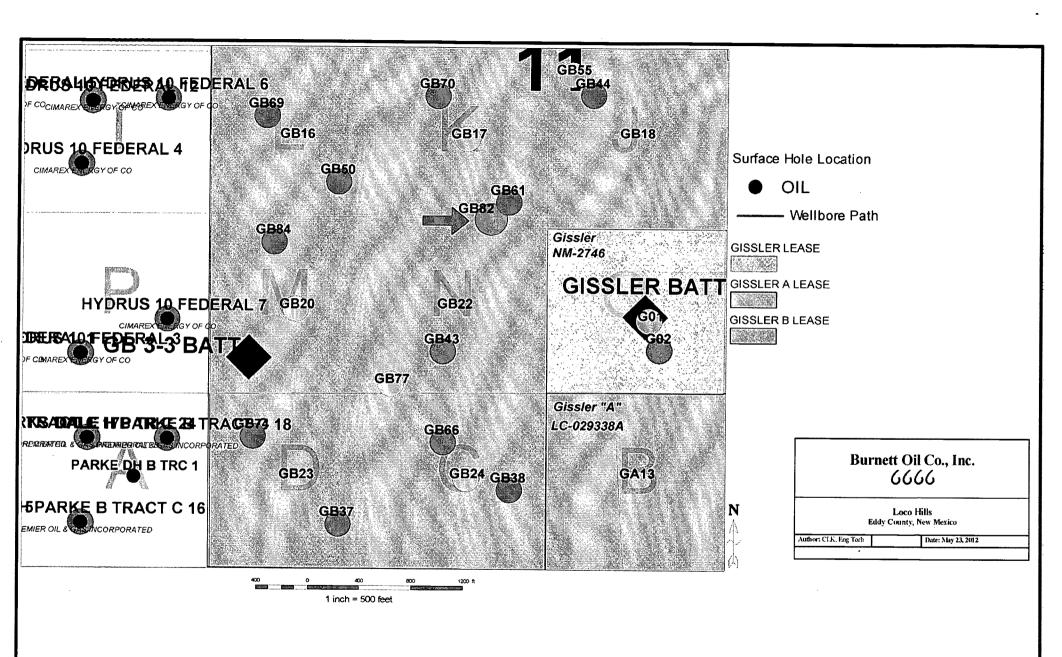

Mr. Brooks:

Burnett Oil Co., Inc. respectfully requests an exception without notice and hearing to NMOCD Rule 104 for the Gissler B #82 (Grayburg Jackson).

This location is 320' feet unorthodox at the surface and only affects Burnett and no other lease holders. The working interests of Unit N and Unit K are the same. I have attached a map showing the Burnett leases in this area as well as a copy of our C-102.

David,

Attached you will find our letter requesting non standard location approval for Gissler B #82. I have also attached a map showing our lease lines in this area along with our C-102.

Please let me know if you have any questions or need any additional information.