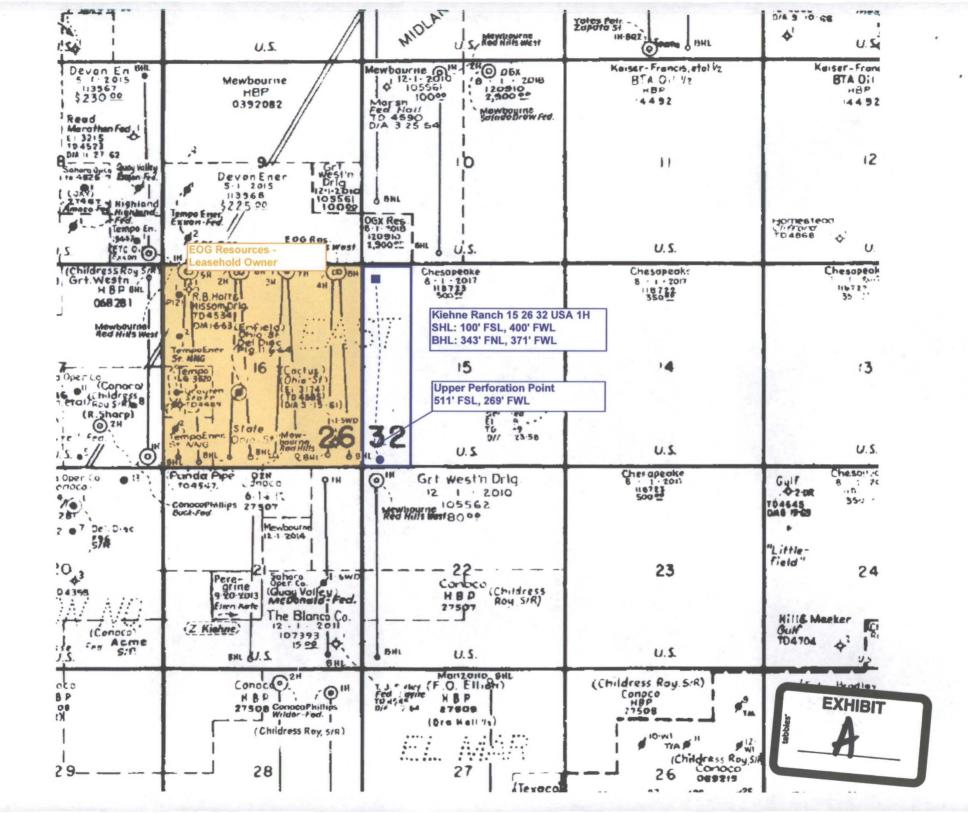

**Exhibit** A is a land plat for Section 15 and surrounding sections that shows the as-drilled, nonstandard location of the Kiehne Ranch 15 26 32 United States No. 1H well in relation to adjoining units and existing wells. This location is unorthodox because the Triste Draw-Bone Spring Pool under this acreage is governed by the Division's statewide rules which provide for wells on 40-acre spacing units to be located no closer than 330 feet to the outer boundary of the spacing unit. Due to deviation that resulted during drilling, the first perforation point is located 275 feet from the West line of Section 15. As a result, portions of the completed interval between the first perforation and the last perforation in the lateral well bore are, therefore, closer to the western boundary of the section line than allowed by Division rules.

**Exhibit C** is a list of the affected parties. Pursuant to 19.15.4.12(A)(2)(c) NMAC, affected parties are those toward whom the non-standard location encroaches. Here, a portion of the completed interval encroaches to the West upon EOG Resources' leased mineral interest. The affected party, therefore, is EOG Resources. A copy of this application with all attachments was mailed to the notice recipient.