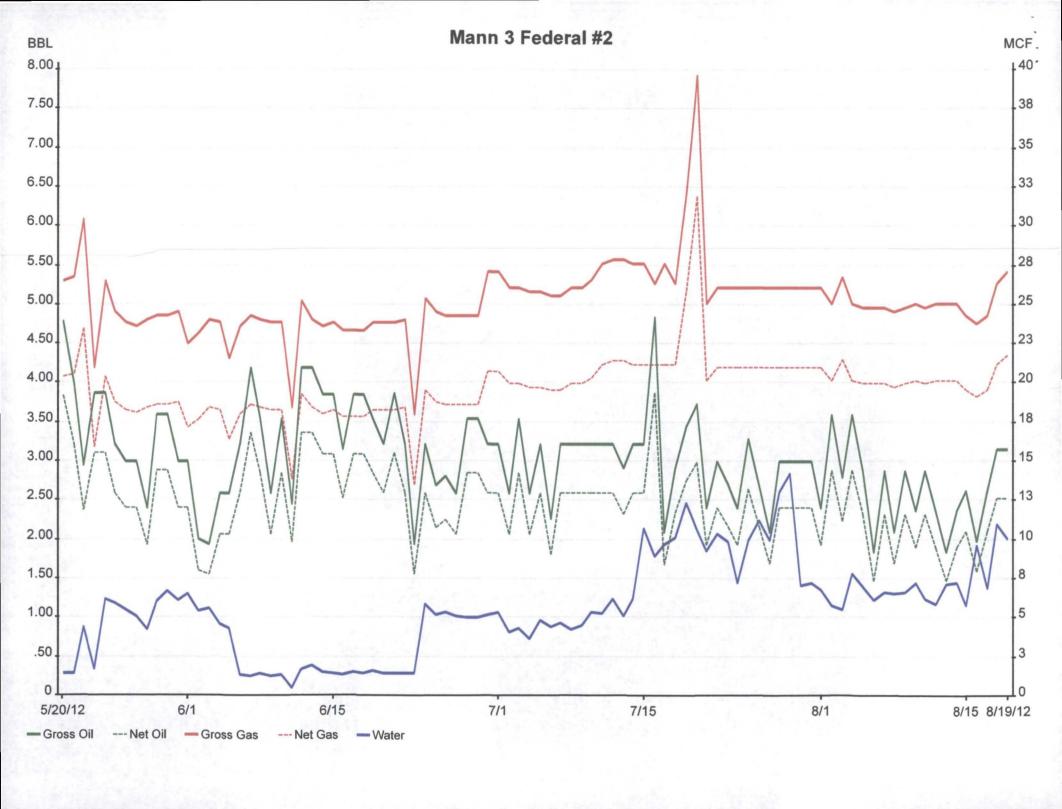

Lime Rock is requesting approval to commingle the two pools upon completion of rig operations. The allocation will be calculated by subtracting the total well production after about two months of commingled production from the current (San Andres) production of 3 BOPD and 24 MCF/D. We plan to submit these calculations and the resulting allocation to the district office after the well has been on line for about 2 months.

E-MAIL ADDRESS

mike@pippinllc.com

APPLICATION FOR DOWNHOLE COMMINGLING

X Yes

| LIME ROCK RESOURCES II Operator                                                                                                                                                                                                         |                                                                                                                                                                                                                                                                                                                                                                                                                                                                                                                                                                                                                                                                                                                                                                                                                                                                                                                                                                                                                                                                                                                                                                                                                                                                                                                                                                                                                                                                                                                                                                                                                                                                                                                                                                                                                                                                                                                                                                                                                                                                                                                                | in LLC (agent), 3104 N. Sullivan, Farming<br>dress              | ton, NM 8       | 7401<br>1754 C-   | 458° |  |  |  |  |
|-----------------------------------------------------------------------------------------------------------------------------------------------------------------------------------------------------------------------------------------|--------------------------------------------------------------------------------------------------------------------------------------------------------------------------------------------------------------------------------------------------------------------------------------------------------------------------------------------------------------------------------------------------------------------------------------------------------------------------------------------------------------------------------------------------------------------------------------------------------------------------------------------------------------------------------------------------------------------------------------------------------------------------------------------------------------------------------------------------------------------------------------------------------------------------------------------------------------------------------------------------------------------------------------------------------------------------------------------------------------------------------------------------------------------------------------------------------------------------------------------------------------------------------------------------------------------------------------------------------------------------------------------------------------------------------------------------------------------------------------------------------------------------------------------------------------------------------------------------------------------------------------------------------------------------------------------------------------------------------------------------------------------------------------------------------------------------------------------------------------------------------------------------------------------------------------------------------------------------------------------------------------------------------------------------------------------------------------------------------------------------------|-----------------------------------------------------------------|-----------------|-------------------|------|--|--|--|--|
| MANN 3 FEDERAL #2                                                                                                                                                                                                                       | L SEC. 3 T18                                                                                                                                                                                                                                                                                                                                                                                                                                                                                                                                                                                                                                                                                                                                                                                                                                                                                                                                                                                                                                                                                                                                                                                                                                                                                                                                                                                                                                                                                                                                                                                                                                                                                                                                                                                                                                                                                                                                                                                                                                                                                                                   |                                                                 | Eddy            |                   |      |  |  |  |  |
| Lease OGRID No277558 Property Code                                                                                                                                                                                                      |                                                                                                                                                                                                                                                                                                                                                                                                                                                                                                                                                                                                                                                                                                                                                                                                                                                                                                                                                                                                                                                                                                                                                                                                                                                                                                                                                                                                                                                                                                                                                                                                                                                                                                                                                                                                                                                                                                                                                                                                                                                                                                                                | Section-Township-Range  772 Lease Type: _X_Federal              | State           | County Fee        |      |  |  |  |  |
| DATA ELEMENT                                                                                                                                                                                                                            | UPPER ZONE                                                                                                                                                                                                                                                                                                                                                                                                                                                                                                                                                                                                                                                                                                                                                                                                                                                                                                                                                                                                                                                                                                                                                                                                                                                                                                                                                                                                                                                                                                                                                                                                                                                                                                                                                                                                                                                                                                                                                                                                                                                                                                                     | PPER ZONE INTERMEDIATE ZONE                                     |                 |                   | E    |  |  |  |  |
| Pool Name                                                                                                                                                                                                                               | RED LAKE; Queen-<br>ool Name Grayburg-San Andres                                                                                                                                                                                                                                                                                                                                                                                                                                                                                                                                                                                                                                                                                                                                                                                                                                                                                                                                                                                                                                                                                                                                                                                                                                                                                                                                                                                                                                                                                                                                                                                                                                                                                                                                                                                                                                                                                                                                                                                                                                                                               |                                                                 |                 |                   |      |  |  |  |  |
| Pool Code                                                                                                                                                                                                                               | 51300                                                                                                                                                                                                                                                                                                                                                                                                                                                                                                                                                                                                                                                                                                                                                                                                                                                                                                                                                                                                                                                                                                                                                                                                                                                                                                                                                                                                                                                                                                                                                                                                                                                                                                                                                                                                                                                                                                                                                                                                                                                                                                                          |                                                                 |                 | <del>\$1120</del> | 9683 |  |  |  |  |
| Top and Bottom of Pay Section (Perforated or Open-Hole Interval)                                                                                                                                                                        | 1868'-2206'                                                                                                                                                                                                                                                                                                                                                                                                                                                                                                                                                                                                                                                                                                                                                                                                                                                                                                                                                                                                                                                                                                                                                                                                                                                                                                                                                                                                                                                                                                                                                                                                                                                                                                                                                                                                                                                                                                                                                                                                                                                                                                                    |                                                                 |                 | 3072'-3694'       |      |  |  |  |  |
| Method of Production<br>(Flowing or Artificial Lift)                                                                                                                                                                                    | Pumping                                                                                                                                                                                                                                                                                                                                                                                                                                                                                                                                                                                                                                                                                                                                                                                                                                                                                                                                                                                                                                                                                                                                                                                                                                                                                                                                                                                                                                                                                                                                                                                                                                                                                                                                                                                                                                                                                                                                                                                                                                                                                                                        |                                                                 |                 | Plan to Pump      |      |  |  |  |  |
| Bottomhole Pressure (Note: Pressure data will not be required if the bottom perforation in the lower zone is within 150% of the depth of the top perforation in the upper zone)                                                         | 690 psi                                                                                                                                                                                                                                                                                                                                                                                                                                                                                                                                                                                                                                                                                                                                                                                                                                                                                                                                                                                                                                                                                                                                                                                                                                                                                                                                                                                                                                                                                                                                                                                                                                                                                                                                                                                                                                                                                                                                                                                                                                                                                                                        |                                                                 |                 | 851 psi           | 5    |  |  |  |  |
| Oil Gravity or Gas BTU<br>(Degree API or Gas BTU)                                                                                                                                                                                       | 34.8                                                                                                                                                                                                                                                                                                                                                                                                                                                                                                                                                                                                                                                                                                                                                                                                                                                                                                                                                                                                                                                                                                                                                                                                                                                                                                                                                                                                                                                                                                                                                                                                                                                                                                                                                                                                                                                                                                                                                                                                                                                                                                                           |                                                                 |                 | 38.32             |      |  |  |  |  |
| Producing, Shut-In or<br>New Zone                                                                                                                                                                                                       | 9'                                                                                                                                                                                                                                                                                                                                                                                                                                                                                                                                                                                                                                                                                                                                                                                                                                                                                                                                                                                                                                                                                                                                                                                                                                                                                                                                                                                                                                                                                                                                                                                                                                                                                                                                                                                                                                                                                                                                                                                                                                                                                                                             |                                                                 |                 |                   |      |  |  |  |  |
| Date and Oil/Gas/Water Rates of Last Production. (Note: For new zones with no production history, applicant shall be required to attach production estimates and supporting data.)                                                      | Date:<br>RATES: 3 BOPD<br>24 MCF/D<br>2 BWPD                                                                                                                                                                                                                                                                                                                                                                                                                                                                                                                                                                                                                                                                                                                                                                                                                                                                                                                                                                                                                                                                                                                                                                                                                                                                                                                                                                                                                                                                                                                                                                                                                                                                                                                                                                                                                                                                                                                                                                                                                                                                                   | Date:<br>Rates:                                                 | Date:<br>Rates: |                   |      |  |  |  |  |
| Fixed Allocation Percentage (Note: If allocation is based upon something other                                                                                                                                                          | Oil Gas                                                                                                                                                                                                                                                                                                                                                                                                                                                                                                                                                                                                                                                                                                                                                                                                                                                                                                                                                                                                                                                                                                                                                                                                                                                                                                                                                                                                                                                                                                                                                                                                                                                                                                                                                                                                                                                                                                                                                                                                                                                                                                                        | Oil Gas                                                         | Oil             | Gas               |      |  |  |  |  |
| than current or past production, supporting data or<br>explanation will be required.)                                                                                                                                                   | (1°675 L                                                                                                                                                                                                                                                                                                                                                                                                                                                                                                                                                                                                                                                                                                                                                                                                                                                                                                                                                                                                                                                                                                                                                                                                                                                                                                                                                                                                                                                                                                                                                                                                                                                                                                                                                                                                                                                                                                                                                                                                                                                                                                                       | ATER)% %                                                        |                 |                   |      |  |  |  |  |
| Are all working, royalty and overriding If not, have all working, royalty and over Are all produced fluids from all commit                                                                                                              |                                                                                                                                                                                                                                                                                                                                                                                                                                                                                                                                                                                                                                                                                                                                                                                                                                                                                                                                                                                                                                                                                                                                                                                                                                                                                                                                                                                                                                                                                                                                                                                                                                                                                                                                                                                                                                                                                                                                                                                                                                                                                                                                | Yes X N Yes X N                                                 |                 |                   |      |  |  |  |  |
| Will commingling decrease the value of                                                                                                                                                                                                  |                                                                                                                                                                                                                                                                                                                                                                                                                                                                                                                                                                                                                                                                                                                                                                                                                                                                                                                                                                                                                                                                                                                                                                                                                                                                                                                                                                                                                                                                                                                                                                                                                                                                                                                                                                                                                                                                                                                                                                                                                                                                                                                                |                                                                 |                 |                   |      |  |  |  |  |
| If this well is on, or communitized with,                                                                                                                                                                                               | Will commingling decrease the value of production?  Yes No X  If this well is on, or communitized with, state or federal lands, has either the Commissioner of Public Lands or the United States Bureau of Land Management been notified in writing of this application?  Yes No No                                                                                                                                                                                                                                                                                                                                                                                                                                                                                                                                                                                                                                                                                                                                                                                                                                                                                                                                                                                                                                                                                                                                                                                                                                                                                                                                                                                                                                                                                                                                                                                                                                                                                                                                                                                                                                            |                                                                 |                 |                   |      |  |  |  |  |
| NMOCD Reference Case No. applicable                                                                                                                                                                                                     | e to this well:                                                                                                                                                                                                                                                                                                                                                                                                                                                                                                                                                                                                                                                                                                                                                                                                                                                                                                                                                                                                                                                                                                                                                                                                                                                                                                                                                                                                                                                                                                                                                                                                                                                                                                                                                                                                                                                                                                                                                                                                                                                                                                                |                                                                 |                 |                   |      |  |  |  |  |
| Attachments: C-102 for each zone to be comming: Production curve for each zone for a For zones with no production histor Data to support allocation method o Notification list of working, royalty Any additional statements, data or d | at least one year. (If not available,<br>y, estimated production rates and s<br>r formula.<br>and overriding royalty interests for                                                                                                                                                                                                                                                                                                                                                                                                                                                                                                                                                                                                                                                                                                                                                                                                                                                                                                                                                                                                                                                                                                                                                                                                                                                                                                                                                                                                                                                                                                                                                                                                                                                                                                                                                                                                                                                                                                                                                                                             | attach explanation.) upporting data. r uncommon interest cases. |                 |                   |      |  |  |  |  |
| List of other orders approving downhole<br>List of all operators within the proposed<br>Proof that all operators within the propo<br>Bottomhole pressure data.                                                                          | to establish Pre-Approved Pools, the commingling within the proposed Pre-Approved Pools sed Pre-Approved Pools were proved Pools were prov | vided notice of this application.                               | ·               | red:              |      |  |  |  |  |
| I hereby certify that the information                                                                                                                                                                                                   | above is true and complete to t                                                                                                                                                                                                                                                                                                                                                                                                                                                                                                                                                                                                                                                                                                                                                                                                                                                                                                                                                                                                                                                                                                                                                                                                                                                                                                                                                                                                                                                                                                                                                                                                                                                                                                                                                                                                                                                                                                                                                                                                                                                                                                | he best of my knowledge and believe                             | ef.             |                   |      |  |  |  |  |
| SIGNATURE MAL                                                                                                                                                                                                                           | otissia TITLE                                                                                                                                                                                                                                                                                                                                                                                                                                                                                                                                                                                                                                                                                                                                                                                                                                                                                                                                                                                                                                                                                                                                                                                                                                                                                                                                                                                                                                                                                                                                                                                                                                                                                                                                                                                                                                                                                                                                                                                                                                                                                                                  | Petroleum Engineer - Agent DA                                   | .TE             | August 20, 2012   | 2    |  |  |  |  |
| TYPE OR PRINT NAME <u>M</u>                                                                                                                                                                                                             | ike Pippin                                                                                                                                                                                                                                                                                                                                                                                                                                                                                                                                                                                                                                                                                                                                                                                                                                                                                                                                                                                                                                                                                                                                                                                                                                                                                                                                                                                                                                                                                                                                                                                                                                                                                                                                                                                                                                                                                                                                                                                                                                                                                                                     | TELEPHONE NO. (50                                               | )5)_            | 327-4573          |      |  |  |  |  |