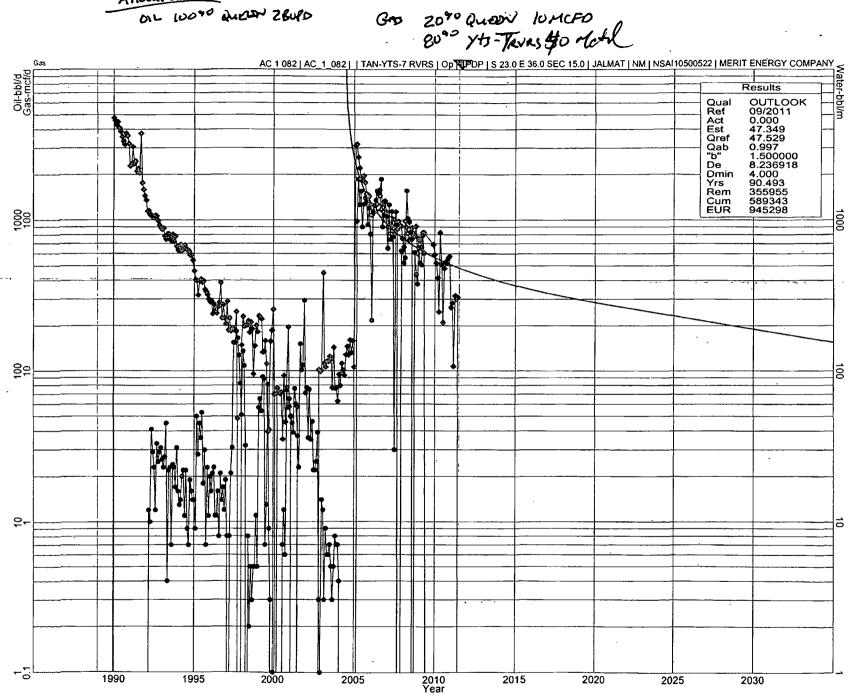

OIL WOOD WHEN ZBUPD

Merit Energy Company 13727 Noel Road, Suite 500 Dallas, TX 75240

Date:

July 13, 2011

To:

New Mexico Oil Conservation Division

Attention:

William V Jones P.E.

Commingling the Jalmat Pool with the Langlie Mattix Pool in G 15/23 T22S R36E and B 15 T23S R36E in Lea County is in the interest of both royalty owners and the conservation. Commingling will extend the life of each well and optimize recovery from Both Pools. The 3 well's commercial value will be extended 30 years based on estimated reserves from the Queen formation, and will ultimately allow uncommercial Jalmat Pool reserves to be recovered via production from the Queen. The Queen Completions are uneconomic if it is required by the NMOCD to seal off the Jalmat Pool from the Langlie Mattix Pool. Operationally, fluid samples will be collected before and after commingling. Scale inhibitors will be continuously pumped during operations. The fluid level will be maintained below the Jalmat pool both to optimize production and reduce any scaling tendencies.