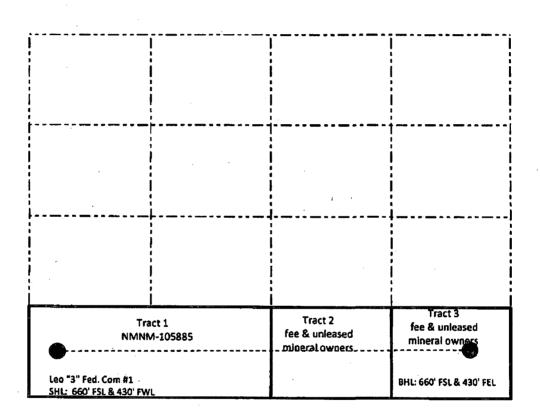

# WELL LOCATION AND ACREAGE DEDICATION PLAT

| API Number             | Pool Code | Pool Name                      |                 |  |
|------------------------|-----------|--------------------------------|-----------------|--|
| 30-005-29119           | 97715     | Wildcat-Abo-Wolfcamp           |                 |  |
| Property Code<br>38029 |           | FEDERAL COM                    | Well Number     |  |
| OGRID No.<br>229137    |           | erator Name<br>PERATING L.L.C. | Elevation 4405' |  |

#### Surface Location

| UL or lot No. | Section | Township | Range | Lot Idn | Feet from the | North/South line | Feet from the | East/West line | County |
|---------------|---------|----------|-------|---------|---------------|------------------|---------------|----------------|--------|
| Р             | 3       | 15 S     | 31 E  |         | 660           | SOUTH            | 430           | EAST           | CHAVES |

#### Bottom Hole Location If Different From Surface

| UL or lot No.   | Section | Township    | Range         | Lot Idn | Feet from the | North/South line | Feet from the | East/West line | County |
|-----------------|---------|-------------|---------------|---------|---------------|------------------|---------------|----------------|--------|
| М               | 3       | 15 S        | 31 E          |         | 618           | SOUTH            | 365           | WEST           | CHAVES |
| Dedicated Acres | Joint o | r Infill Co | nsolidation ( | Code Or | der No.       | 100              |               |                |        |
| 160             |         |             |               |         |               |                  |               |                |        |