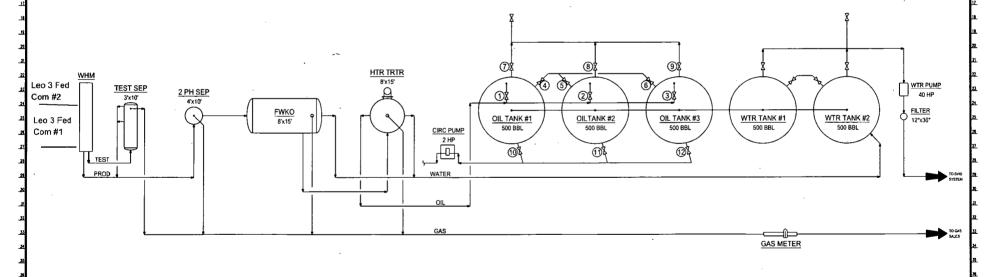

Consolidating production from two leases to one battery will extend the economic life for these wells and lessen surface disturbance. Commingling will not reduce the value of production.

The Leo 3 Federal Battery has diverse ownership for all wells going into that facility. These wells will be producing from the Wildcat; Abo-Wolfcamp. I have attached a diagram of the battery facility, and a map showing all wells and facility locations, admin checklist, and notice to all interest owners.

COG Operating LLC Site Security Plans Located At: 550 W. Texas Ave Ste 100 Midland, TX 79701

Leo 3 Federal Com #2H Leo 3 Federal Com #1H

SESE, Section 3, T15S, R31E, Unit I Chaves County, NM NMNM-105885

#### Production Phase - Oil Tank #1

- Valve 1 open
- Valves 2 and 3 closed
- Valves 4, 5, and 6 open
- Valves 7, 8, and 9 closed
- Valves 10, 11, and 12 closed

#### Sales Phase - Oil Tank #1

- Valve 1 closed
- Valves 2 or 3 open
- Valve 4 closed
- Valves 5 and 6 open
- Valve 7 open
- Valves 8 and 9 closed
- Valves 10, 11, and 12 closed

0-1700-81-005

 DISTRICT I 1625 N. French Dr., Hobbs, NM 88240 DISTRICT II