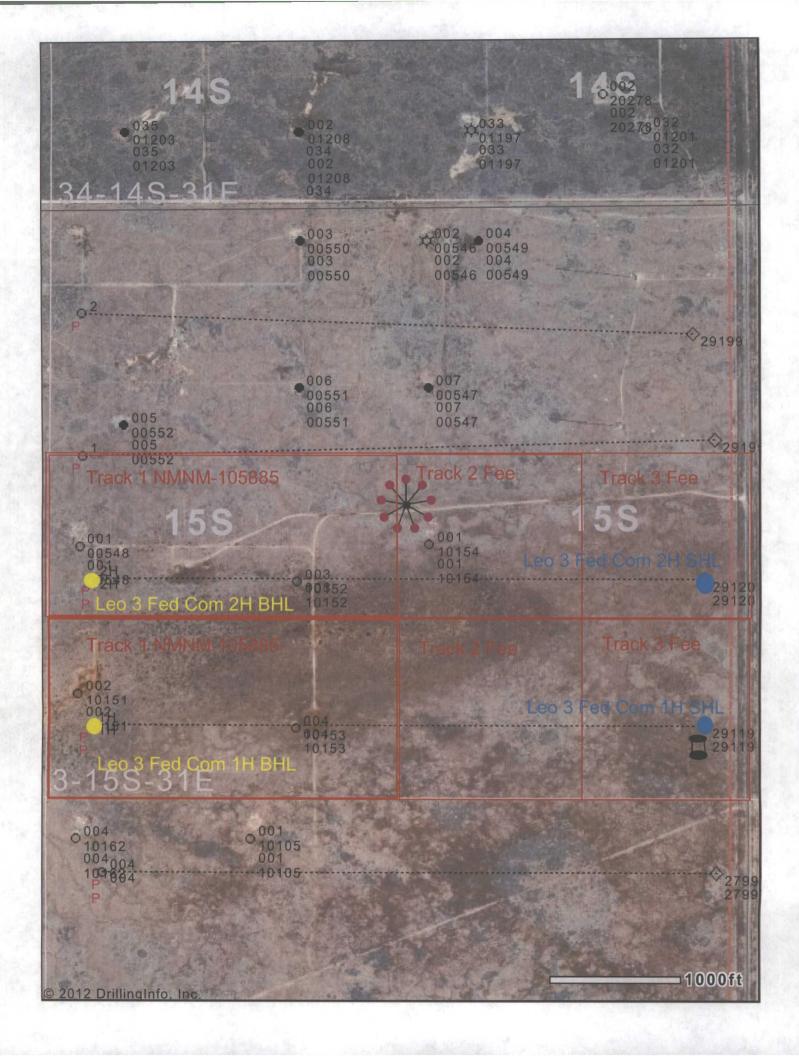

Production to the Puckett Battery will consist of the following wells:

| Leo 3 Federal Com 2H | 30-005-29120 | NESE, Sec.3, T15S, R31E,I | 1980 FSL 430 FEL |
|----------------------|--------------|---------------------------|------------------|
| Leo 3 Federal Com 1H | 30-005-29119 | SESE, Sec.3, T15S, R31E,P | 660 FSL 430 FEL  |

Consolidating production from two leases to one battery will extend the economic life for these wells and lessen surface disturbance. Commingling will not reduce the value of production.

The Leo 3 Federal Battery has diverse ownership for all wells going into that facility. These wells will be producing from the Wildcat; Abo-Wolfcamp. I have attached a diagram of the battery facility, and a map showing all wells and facility locations, admin checklist, and notice to all interest owners.

COG Operating LLC Site Security Plans Located At: 550 W. Texas Ave Ste 100 Midland, TX 79701

Leo 3 Federal Com #2H Leo 3 Federal Com #1H

SESE, Section 3, T15S, R31E, Unit I Chaves County, NM NMNM-105885

# WELL LOCATION AND ACREAGE DEDICATION PLAT

| API Number             | Pool Code | Pool Name                      |                 |  |
|------------------------|-----------|--------------------------------|-----------------|--|
| 30-005-29119           | 97715     | Wildcat-Abo-Wolfcamp           |                 |  |
| Property Code<br>38029 |           | FEDERAL COM                    | Well Number     |  |
| OGRID No.<br>229137    |           | erator Name<br>PERATING L.L.C. | Elevation 4405' |  |

#### Surface Location

| UL or lot No. | Section | Township | Range | Lot Idn | Feet from the | North/South line | Feet from the | East/West line | County |
|---------------|---------|----------|-------|---------|---------------|------------------|---------------|----------------|--------|
| Р             | 3       | 15 S     | 31 E  |         | 660           | SOUTH            | 430           | EAST           | CHAVES |

#### Bottom Hole Location If Different From Surface

| UL or lot No.   | Section | Township    | Range         | Lot Idn | Feet from the | North/South line | Feet from the | East/West line | County |
|-----------------|---------|-------------|---------------|---------|---------------|------------------|---------------|----------------|--------|
| М               | 3       | 15 S        | 31 E          |         | 618           | SOUTH            | 365           | WEST           | CHAVES |
| Dedicated Acres | Joint o | r Infill Co | nsolidation ( | Code Or | der No.       | 100              |               |                |        |
| 160             |         |             |               |         |               |                  |               |                |        |