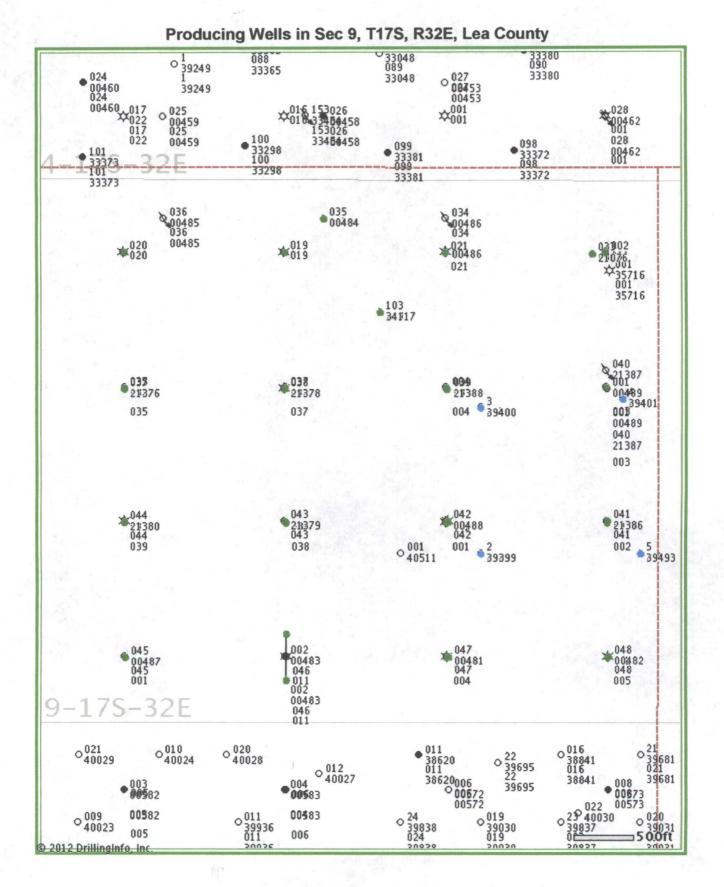

#### Attachment 2

Map & legend of offset wells.

# Producing Wells in Sec 9, T17S, R32E, Lea County

| API#         | Operator         | Lease                     | Well#  | County | Legal                | Total<br>Depth | Weli<br>Type  | Well Status                           | First<br>Prod. | Last<br>Prod. | Avg.<br>(BO/D) |
|--------------|------------------|---------------------------|--------|--------|----------------------|----------------|---------------|---------------------------------------|----------------|---------------|----------------|
|              | WISER OIL CO     | MALJAMAR                  | VVCII# | Jounty | S:9, T:17S,          | Dehui          | iyhe          | TTGII OLALUS                          | P100.          | Piùu.         |                |
| 30-025-21388 | (THE)            | GRAYBURG UNIT             | 039    | LEA    | R:32E                | 4,180          | 0             | Temporarily Abandoned                 | Jan 1967       | Nov 1975      | 0.20           |
|              | CHEVRON U S A    | MALJAMAR                  |        |        | S:9, T:17S,          |                |               | · · · · · · · · · · · · · · · · · · · |                |               |                |
| 30-025-00488 | INC              |                           | 042    | LEA    | R:32E                | 4,122          | G             | Active                                | Jan 1967       | May 1967      | 0.42           |
| 30-025-00484 | WISER OIL CO     | MALJAMAR<br>GRAYBURG UNIT | 035    | LEA    | S:9, T:17S,<br>R:32E | 0              | 0             | Temporarily Abandoned                 | Jan 1967       | Nov 1976      | 0.43           |
| 30-023-00404 | SINCLAIR OIL AND | GIAT DOILO UNIT           | 000    |        | S:9. T:17S.          | Ŭ              |               | Temporany Abandoned                   | Jan 1307       | 1404 1370     | 0.40           |
| 30-025-00000 | GAS CO           | A C TAYLOR ET AL          | 003    | LEA    | R:32E                |                | AP            | Unknown                               | Aug 1965       | Apr 1966      | 0.57           |
| 30-025-00000 | NICHOLS          | TAYLOR                    | 001    | LEA    | S:9, T:17S,<br>R:32E |                | G             | Active                                | May 1960       | Dec 1966      | 0.84           |
| 30-023-00000 | LINN OPERATING.  | MALJAMAR                  |        |        | S:9. T:17S.          |                |               |                                       | Way 1300       | Dec 1300      | 0.04           |
| 30-025-00487 | INC.             | GRAYBURG UNIT             | 045    | LEA    | R:32E                | 0              | 0             | Active                                | Jan 1967       | Mar 2012      | 0.90           |
|              | LINN OPERATING,  | MALJAMAR                  |        |        | S:9, T:17S,          |                |               |                                       |                |               |                |
| 30-025-21379 | INC.             | GRAYBURG UNIT             | 043    | LEA    | R:32E                | 4,116          | 0             | Active                                | Jan 1967       | Mar 2012      | 0.90           |
| 30-025-34117 | LINN OPERATING,  | MALJAMAR<br>GRAYBURG UNIT | 103    | LEA    | S:9, T:17S,<br>R:32E | 4,400          | 0             | Pumping                               | Oct 1997       | Mar 2012      | 0.90           |
|              |                  |                           | 1.     |        | S:9, T:17S.          |                | · · · · · · · |                                       |                |               | 0.00           |
| 30-025-00000 | BOLLER & NICHOLS | ABBIE ILES                | 001    | LEA    | R:32E                |                | 0             | Active .                              | Jan 1945       | Dec 1966      | 1.06           |
| 30-025-00000 | BOLLER NICHOLS   | ILES X FED                | 004    | LEA    | S:9, T:17S,<br>R:32E |                | G             | Active                                | Jan 1960       | Dec 1966      | 1.13           |
| 30-023-00000 | SINCLAIR OIL AND | MALJAMAR                  |        |        | S:9, T:17S,          |                |               |                                       | 5411 1500      | 0001000       | 1.10           |
| 30-025-00000 | GAS CO           | GRAYBURG UNIT             | 046    | LEA    | R:32E                |                | G             | Active                                | Jan 1967       | May 1967      | 1.16           |
| 30-025-21076 | CHEVRON U S A    | MALJAMAR<br>GRAYBURG UNIT | 033    | LEA    | S:9, T:17S,<br>R:32E | 4,040          | 0             | Active                                | Jan 1967       | Jun 1992      | 1.37           |
| 30-025-00482 | CHEVRON U S A    | MALJAMAR<br>GRAYBURG UNIT | 048    | LEA    | S:9, T:17S,<br>R:32E |                | G             | Active                                | Jan 1967       | May 1967      | 1.39           |
|              | CHEVRON U S A    | MALJAMAR                  |        |        | S:9, T:17S,          |                |               |                                       |                |               |                |
| 30-025-21380 |                  | GRAYBURG UNIT             | 044    | LEA    | R:32E                | 4,120          | G             | Active                                | Jan 1967       | May 1967      | 1.74           |
| 30-025-00481 | LINN OPERATING,  | MALJAMAR<br>GRAYBURG UNIT | 047    | LEA    | S:9, T:17S,<br>R:32E | o              | o             | Pumping                               | Jan 1967       | Mar 2012      | 1.84           |
| 30-025-00461 | LINN OPERATING.  | MALJAMAR                  | 04/    | LCA    | S:9, T:17S,          |                | <u> </u>      | Fumping                               | Jan 1907       |               | 1.04           |
| 30-025-21386 | INC.             | GRAYBURG UNIT             | 041    | LEA    | R:32E                | 4,175          | 0             | Pumping                               | Jan 1967       | Mar 2012      | 1.84           |
|              | CHEVRON U S A    | MALJAMAR                  |        |        | S:9, T:17S,          |                |               |                                       |                |               |                |
| 30-025-21376 | INC              | GRAYBURG UNIT             | 037    | LEA    | R:32E                | 4,110          | 0             | Active                                | Jan 1967       | Dec 1969      | 1.94           |
| 30-025-00000 | BOLLER NICHOLS   | ILES FEDERAL              | 011    | LEA    | S:9, T:17S,<br>R:32E |                | G             | Active                                | Jun 1960       | Dec 1966      | 2.00           |
|              | SINCLAIR OIL AND |                           |        |        | S:9, T:17S,          |                |               |                                       |                |               |                |
| 30-025-00000 | GAS CO           | ILES FEDERAL              | 038    | LEA    | R:32E                |                | AP            | Unknown                               | Sep 1965       | Dec 1966      | 3.03           |
| 30-025-00000 | NICHOLS LEONARD  | ILES FEDERAL              | 020    | LEA    | S:9, T:17S,<br>R:32E |                | G             | Active                                | Aug 1961       | Dec 1963      | 3.58           |
| 30-025-21378 | CHEVRON U S A    | MALJAMAR<br>GRAYBURG UNIT | 038    | LEA    | S:9, T:17S,<br>R:32E | 4,150          | G             | Active                                | Jan 1967       | Jun 1967      | 4.23           |
| 30-025-39399 | COG OPERATING    | TAYLOR D                  | 2      | LEA    | S:9, T:17S,<br>R:32E | 7,006          | 0             | Active Permit                         | Oct 2010       | Mar 2012      | 4.23           |
| 30-020-03088 |                  |                           | +      |        | S:9, T:175,          | 1,000          | ·····         |                                       | 00( 2010       |               | 7.20           |

# DI Search Results (Printable Table)

| 30-025-00000 | NICHOLS LEONARD            | ILES FEDERAL     | 021   | LEA | R:32E                |       | G  | Active        | Jan 1962 | Dec 1963 | 5.03  |
|--------------|----------------------------|------------------|-------|-----|----------------------|-------|----|---------------|----------|----------|-------|
| 30-025-00000 | SINCLAIR OIL AND<br>GAS CO | ILES FEDERAL     | 039   | LEA | S:9, T:17S,<br>R:32E |       | AP | Unknown       | Sep 1965 | Dec 1966 | 5.61  |
| 30-025-00000 | SINCLAIR OIL AND<br>GAS CO | ILES FEDERAL     | 035   | LEA | S:9, T:17S,<br>R:32E |       | AP | Unknown       | Jun 1965 | Dec 1966 | 5.84  |
| 30-025-00000 | SINCLAIR OIL AND<br>GAS CO | A C TAYLOR ET AL | 002   | LEA | S:9, T:17S,<br>R:32E |       | AP | Unknown       | Jul 1965 | Dec 1966 | 6.61  |
| 30-025-00000 | BOLLER NICHOLS             | ILES X FED       | 005   | LEA | S:9, T:17S,<br>R:32E |       | G  | Active        | Jan 1960 | Dec 1966 | 6.65  |
| 30-025-00000 | SINCLAIR OIL AND<br>GAS CO | ILES FEDERAL     | 037   | LEA | S:9, T:17S,<br>R:32E |       | AP | Unknown       | Aug 1965 | Dec 1966 | 14.94 |
| 30-025-39401 | COG OPERATING              | TAYLOR D         | 4     | LEA | S:9, T:17S,<br>R:32E | 7,020 | 0  | Active Permit | Dec 2010 | Mar 2012 | 15.84 |
| 30-025-00000 | SINCLAIR OIL AND<br>GAS CO | A C TAYLOR ET AL | . 004 | LEA | S:9, T:17S,<br>R:32E |       | AP | Unknown       | Aug 1965 | Dec 1966 | 22.94 |
| 30-025-39400 | COG OPERATING              | TAYLOR D         | 3     | LEA | S:9, T:17S,<br>R:32E | 7,018 | 0  | Active Permit | Aug 2011 | Mar 2012 | 27.45 |
| 30-025-39493 | COG OPERATING              | TAYLOR D         | 5     | LEA | S:9, T:17S,<br>R:32E | 7,022 | 0  | Active Permit | Mar 2011 | Mar 2012 | 27.45 |
| 30-025-00000 | NICHOLS LEONARD            | ILES FEDERAL     | 019   | LEA | S:9, T:17S,<br>R:32E |       | G  | Active        | Aug 1961 | Dec 1966 | 36.19 |
| 30-025-00000 | SINCLAIR OIL AND<br>GAS CO | A C TAYLOR B     | 002   | LEA | S:9, T:17S,<br>R:32E |       | AP | Unknown       | Jan 1965 | Dec 1966 | 64.55 |