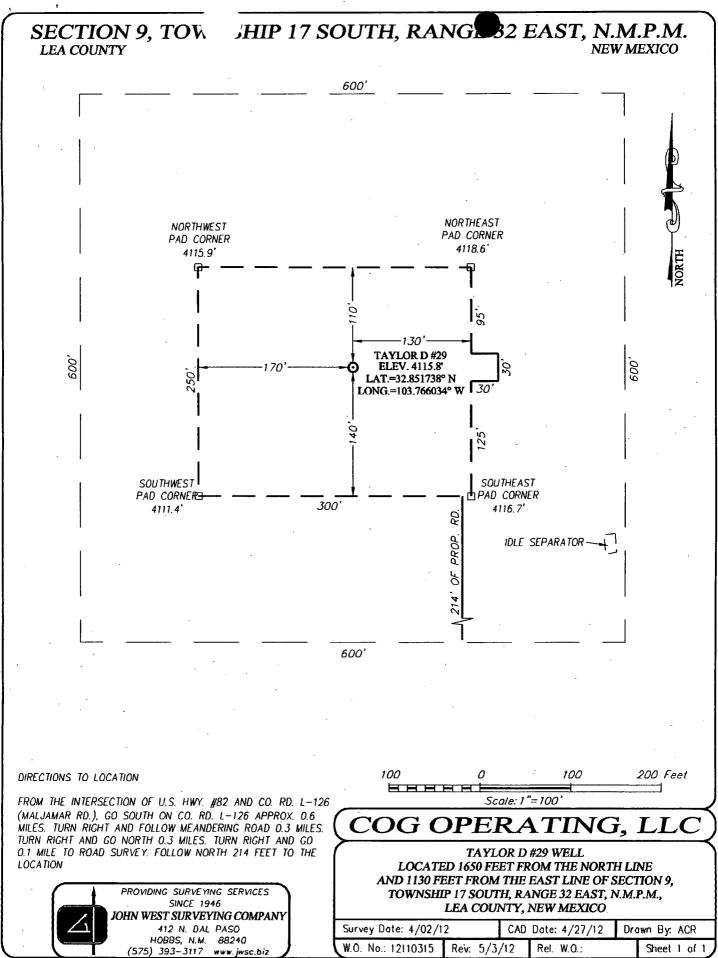

#### WELL LOCATION AND ACREAGE DEDICATION PLAT

| API Number    | Pool Code                | Pool Name           |  |  |  |  |
|---------------|--------------------------|---------------------|--|--|--|--|
| 30-025-40569  | 44500                    | Maljamar, Yeso West |  |  |  |  |
| Property Code | J                        | Well Number         |  |  |  |  |
| 37687         | TA                       | 29                  |  |  |  |  |
| OGRID No.     | (                        | Elevation           |  |  |  |  |
| 229137        | COG OPERATING, LLC 4116' |                     |  |  |  |  |
|               | Su                       | urface Location     |  |  |  |  |

| UL or lot No. | Section | Township | Range | Lot Idn | Feet from the | North/South line | Feet from the | East/West line | County | ĺ |
|---------------|---------|----------|-------|---------|---------------|------------------|---------------|----------------|--------|---|
| Н             | 9       | 17-S     | 32-Е  |         | 1650          | NORTH            | 1130          | EAST           | LEA    |   |

Bottom Hole Location If Different From Surface

| UL or lot No.   | Section  | Township | Range          | Lot Idn | Feet from the | North/South line | Feet from the | East/West line | County |
|-----------------|----------|----------|----------------|---------|---------------|------------------|---------------|----------------|--------|
|                 |          |          |                |         |               |                  |               |                |        |
| Dedicated Acres | Joint or | Infill C | onsolidation C | ode Ord | er No.        | d                |               | LL             |        |
| 40              |          |          |                |         |               |                  |               |                |        |

NO ALLOWABLE WILL BE ASSIGNED TO THIS COMPLETION UNTIL ALL INTERESTS HAVE BEEN CONSOLIDATED OR A NON-STANDARD UNIT HAS BEEN APPROVED BY THE DIVISION

|       |                       |    | 1      | OPERATOR CERTIFICATION                                                                                                                                                                                                                    |
|-------|-----------------------|----|--------|-------------------------------------------------------------------------------------------------------------------------------------------------------------------------------------------------------------------------------------------|
|       |                       |    |        | I hereby certify that the information herein is true and<br>complete to the best of my knowledge and belief, and<br>that this organization either owns a working interest or                                                              |
|       |                       |    | -1650' | unleased mineral interest in the land including the<br>proposed bottom hole location or has a right to drill this<br>well at this location pursuant to a contract with an owner<br>of such mineral or working interest, or to a voluntary |
|       |                       |    |        | pooling agreement or a compulsory pooling order<br>heretofore entered by the division.                                                                                                                                                    |
| · · · | GEODETIC COORDINATES  |    |        | VA                                                                                                                                                                                                                                        |
|       | NAD 27 NME            | ्न | 0      | Signature Date                                                                                                                                                                                                                            |
|       | SURFACE LOCATION      |    |        |                                                                                                                                                                                                                                           |
|       | Y=674041.4 N          | =  |        | Kelly J. Holly                                                                                                                                                                                                                            |
|       | X=674215.9 E          |    | L      | Printed Name                                                                                                                                                                                                                              |
|       | LAT.=32.851738" N     | -  | F      | kholly@concho.com                                                                                                                                                                                                                         |
|       | LONG. = 103.766034° W | ,  |        | E-mail Address                                                                                                                                                                                                                            |
|       |                       |    | -+     |                                                                                                                                                                                                                                           |
|       |                       |    |        | SURVEYOR CERTIFICATION                                                                                                                                                                                                                    |
|       |                       |    |        | I hereby certify that the well location shown on this plat                                                                                                                                                                                |
|       | ļ                     |    |        | was plotted from field notes of actual surveys made by                                                                                                                                                                                    |
|       |                       |    |        | me or under my supervision, and that the same is true<br>and correct to the best of my belief.                                                                                                                                            |
|       | <br>                  |    |        | APRIL 2, 2012                                                                                                                                                                                                                             |
|       |                       | ·  |        | Date of Survey                                                                                                                                                                                                                            |
|       |                       |    |        | METIC Z                                                                                                                                                                                                                                   |
|       | · · · ·               |    |        |                                                                                                                                                                                                                                           |
|       | 1 · 1                 |    |        | Konstalle Just and                                                                                                                                                                                                                        |
|       |                       |    |        | Certificate) Winter and Gaty & Endson 12641                                                                                                                                                                                               |
|       |                       |    | 1      | Certification in SSC Character Section 1201                                                                                                                                                                                               |
|       |                       |    |        | ACR 5/3/12 JWSC W.O.: 12.11.0315                                                                                                                                                                                                          |