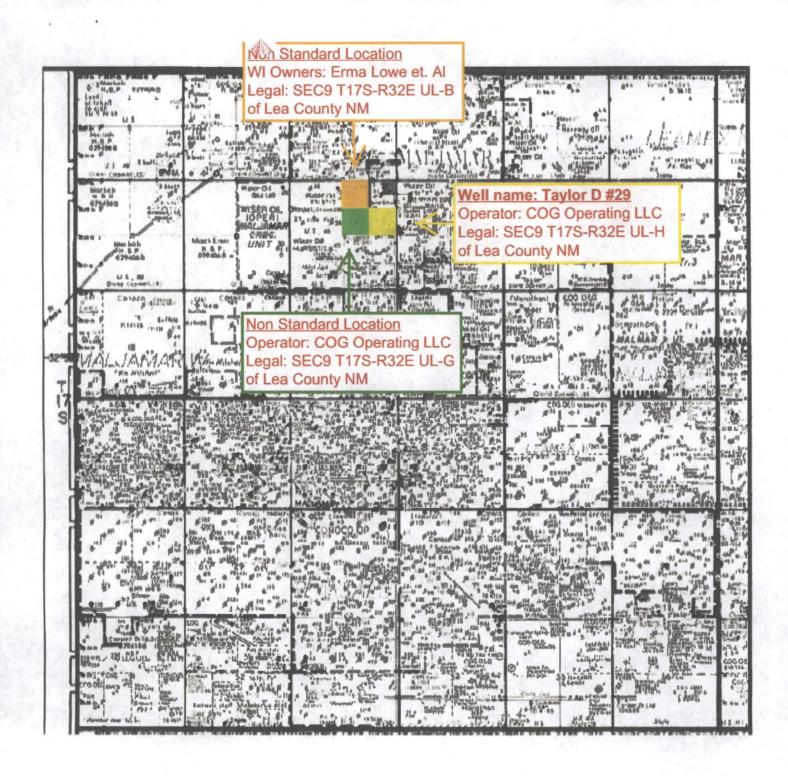

# This well had to be drilled at a non-standard location due to houses too close to original location.

The plan for this well is to complete it in the Yeso formation. We won't know the exact perfs until we drill & log it, but it will be very similar to the J C Federal #9 (1650' FNL & 1650' FEL, Section 22, T17S, R32E, UL G) which was completed in October 2007.

#### Attachment 3

Updated land plat showing COG Operating LLC acreage. The acreage we are encroaching is Units B & G of Section 9.

Offset acreage is owned by Erma Lowe, Maralo and Occidental Permian. Proof of notification to the offset operators is attached.

#### Interests are the same.

COG Operating LLC respectfully requests permission to have this NSL approved.

DISTRICT 1 1625 N. French Dr., Hobbs, NM 88240 Phone: (575) 393-6161 Fax: (575) 393-0720 DISTRICT II 811 S. First SL, Artesia, NM 88210 Phone: (575) 748-1283 Fax: (575) 748-9720 DISTRICT III 1000 Rio Brazos Road, Aztec, NM 87410 Phone: (505) 334-6178 Fax: (505) 334-6170 DISTRICT IV 1220 S. SL Francis Dr., Santa Fe, NM 87505 Phone: (505) 476-3460 Fax: (505) 476-3462