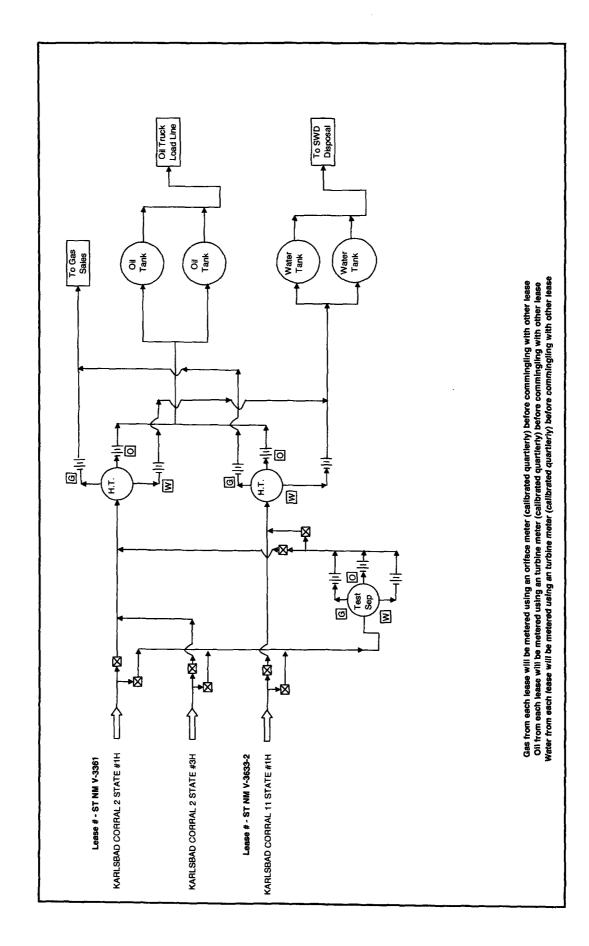

### Wells to be commingled:

State Lease No. V-3361

Karlsbad Corral 2 State #1-H - API # 30-015-33324 Karlsbad Corral 2 State #3-H - API # 30-015-33722

State Lease No. V-3633-2 Karlsbad Corral 11 State #1-H - API # 30-015-33983

# KARLSBAD CORRAL PRODUCTION FACILITY FACILITY DRAWING SECTIONS 2 AND 11, T-25-S, R-29-E, EDDY COUNTY, NEW MEXICO