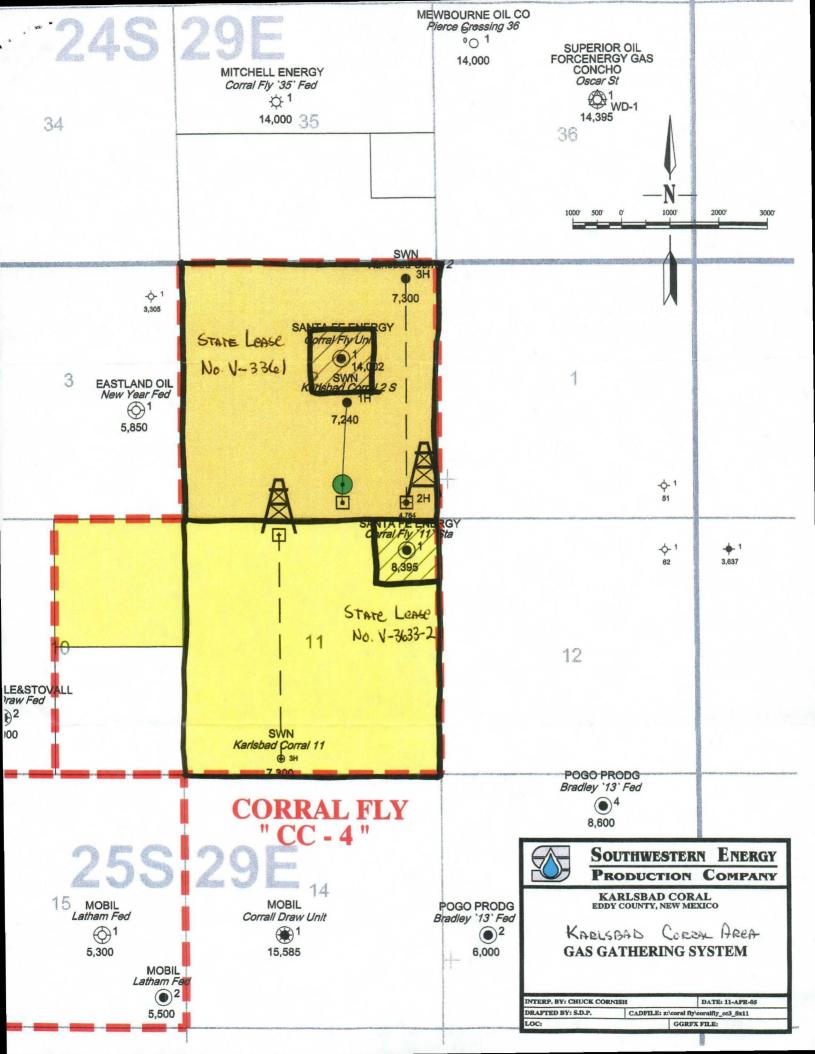

### **Royality Interest Owners**

Section 2 – Lease # - ST NM V-3361

Devon Energy Production Company L.P. 20 N. Broadway Oklahoma City, OK 73102

New Mexico State Land Office Oil, Gas, and Minerals Division P.O. Box 1148 Santa Fe, New Mexico 87504-1148

<u>Section 11 – Lease # - ST NM V-3633-2</u>

EOG Resources, Inc. P.O. Box 2267 Midland, TX 79702

New Mexico State Land Office Oil, Gas, and Minerals Division P.O. Box 1148 Santa Fe, New Mexico 87504-1148

All Production is from the Corral Canyon Delaware, NW Pool (Pool No. 96464)

### Wells to be commingled:

State Lease No. V-3361

Karlsbad Corral 2 State #1-H - API # 30-015-33324 Karlsbad Corral 2 State #3-H - API # 30-015-33722

State Lease No. V-3633-2 Karlsbad Corral 11 State #1-H - API # 30-015-33983