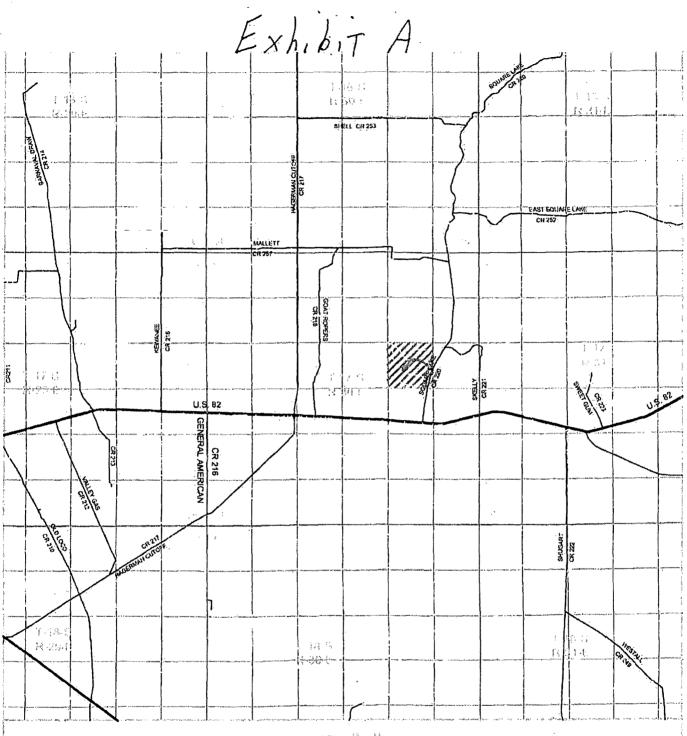

Mr. Brooks:

Burnett Oil Co., Inc. respectfully requests an exception without notice and hearing to NMOCD Rule 104 for the Gissler A #40 (Grayburg Jackson).

This location is 20' feet unorthodox at the surface and only affects Burnett and no other lease holders. The working interests of Section 14, Unit K and Section 14, Unit L are the same. The BLM royalty is the same, however the net revenue interests are different. I have attached a map showing the Burnett leases in this area as well as a copy of our C-102.

SECTION 14, TOWNSHIP 17 SOUTH, RANGE 30 EAST, N.M.P.M., EDDY COUNTY, NEW MEXICO.

Directions to Location:

FROM THE JUNCTION OF SQUARE LAKE ROAD AND SKELLY, GO SOUTH ON SQUARE LAKE FOR 0.6 MILES TO LEASE ROAD, THEN ON LEASE ROAD GO WESTERLY 0.7 MILES TO LEASE ROAD, THEN ON LEASE ROAD GO SOUTH 0.2 MILES TO THE GISSLER "A" #22 AND PROPOSED LEASE ROAD.

### BURNETT OIL COMPANY, INC.

REF: GISSLER "A" #40 / WELL PAD TOPO

THE GISSLER "A" #40 LOCATED 2505' FROM

THE SOUTH LINE AND 1400' FROM THE WEST LINE OF

SECTION 14, TOWNSHIP 17 SOUTH, RANGE 30 EAST,

N.M.P.M., EDDY COUNTY, NEW MEXICO.