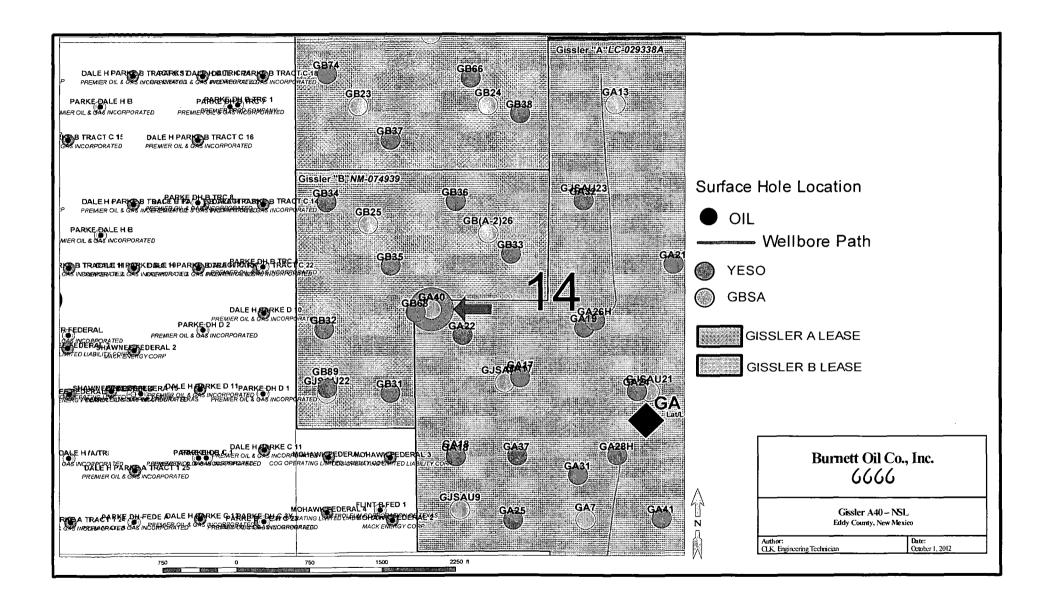

Mr. Brooks:

Burnett Oil Co., Inc. respectfully requests an exception without notice and hearing to NMOCD Rule 104 for the Gissler A #40 (Grayburg Jackson).

This location is 20' feet unorthodox at the surface and only affects Burnett and no other lease holders. The working interests of Section 14, Unit K and Section 14, Unit L are the same. The BLM royalty is the same, however the net revenue interests are different. I have attached a map showing the Burnett leases in this area as well as a copy of our C-102.

#### OGRID No. Operator Name Elevation 03080 BURNETT OIL COMPANY, INC. 3691' Surface Location UL or lot No. Section North/South line Township Range Lot ldn Feet from the Feet from the East/West line County 14 17 S 30 E 2505 SOUTH 1400 WEST **EDDY** K Bottom Hole Location If Different From Surface UL or lot No. Section Range Lot Idn Feet from the North/South line County Township East/West line Feet from the Dedicated Acres Joint or Infill Consolidation Code Order No. 40

You have addressed the ownership of Units K and L in Section 14, Unit L being the drilling unit.

However, this location at 2505 FSL and 1400 FWL would appear to also encroach to the North toward Unit F, and diagonally to the northwest toward Unit E. I need to know if these units (F and E) also have identical working interest ownership with Unit L. If not additional notices are needed.

However, this proposed location – 2505 FSL & 1400 FNL – also encroaches to the north toward Unit F and to the northwest toward Unit E.

Do Units E and F also have identical working interest ownership with Unit L? If not additional notices are required.

RE: NSL Approval Request for Gissler A 40

David,

I have confirmed that the working interest owners have the same interest under the GA40 as for Unit L, F & E of the B lease.

As with Unit L, the BLM royalty is the same, however the net revenue interests are different.

RE: NSL Approval Request for Gissler A 40

David,

I have confirmed with my land department and yes the working interests for E,F, K, & L are all the same.

Thank you,

Leslie M. Garvis Regulatory Coordinator Burnett Oil Co., Inc. Burnett Plaza-Suite 1500 801 Cherry Street - Unit #9 Fort Worth, TX 76102

Good morning, Ms. Garvis

My assumption from the discussion in your application regarding Units K and L was that the NRIs were different due to overrides, and the working interest was owned in the same proportions in both units. Is that correct? And is it true for all units? If so, we can proceed since notice to override owners is not required.