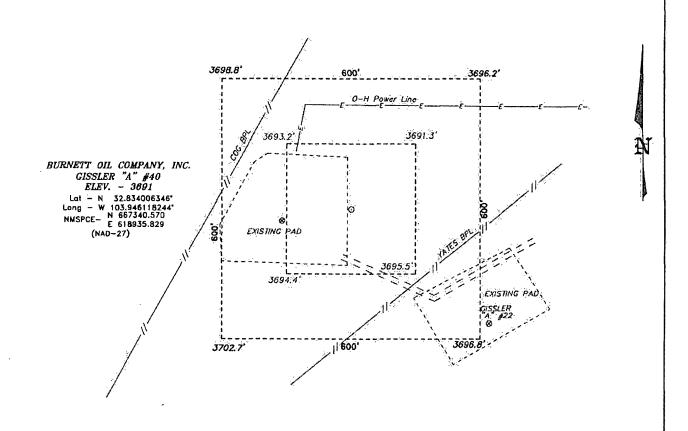

| - WELL LOCATION AND ACREAGE DEDICATION PLAT |            |
|---------------------------------------------|------------|
| API Number Pool Code Pool Name              |            |
| 30-015-39928 28509 Grayburg Jackson -SA     |            |
|                                             | ell Number |
| GISSLER "A"                                 | 40         |

#### OGRID No. Operator Name Elevation 03080 BURNETT OIL COMPANY, INC. 3691' Surface Location UL or lot No. Section North/South line Township Range Lot ldn Feet from the Feet from the East/West line County 14 17 S 30 E 2505 SOUTH 1400 WEST **EDDY** K Bottom Hole Location If Different From Surface UL or lot No. Section Range Lot Idn Feet from the North/South line County Township East/West line Feet from the Dedicated Acres Joint or Infill Consolidation Code Order No. 40

NO ALLOWABLE WILL BE ASSIGNED TO THIS COMPLETION UNTIL ALL INTERESTS HAVE BEEN CONSOLIDATED OR A NON-STANDARD UNIT HAS BEEN APPROVED BY THE DIVISION

|         | OR A NON-STAN | DARD UNIT HAS BEI                                                                                                    | EN APPROVED | BY THE | DIVISION                                                                                                                                                                                                                                                                                                                                                                                                                                                                                                                                                                                                                                                                                                                                                                                                                                                                                                                                                                                                                                                                                                                                                                                                                                                                                                                                                                                                                                                                                                                                                                                                                                                                                                                                                                                                                                                                                                                                                                                                                                                                                                                       |
|---------|---------------|----------------------------------------------------------------------------------------------------------------------|-------------|--------|--------------------------------------------------------------------------------------------------------------------------------------------------------------------------------------------------------------------------------------------------------------------------------------------------------------------------------------------------------------------------------------------------------------------------------------------------------------------------------------------------------------------------------------------------------------------------------------------------------------------------------------------------------------------------------------------------------------------------------------------------------------------------------------------------------------------------------------------------------------------------------------------------------------------------------------------------------------------------------------------------------------------------------------------------------------------------------------------------------------------------------------------------------------------------------------------------------------------------------------------------------------------------------------------------------------------------------------------------------------------------------------------------------------------------------------------------------------------------------------------------------------------------------------------------------------------------------------------------------------------------------------------------------------------------------------------------------------------------------------------------------------------------------------------------------------------------------------------------------------------------------------------------------------------------------------------------------------------------------------------------------------------------------------------------------------------------------------------------------------------------------|
| 3698;8; | 3696:2'<br>   | SURFACE LOCATION   Loi - N 32.834006346*   Long - W 103.946118244*   NMSPCE - N 667340.570   C 618935.829   (NAD-27) |             |        | OPERATOR CERTIFICATION  I hereby certify that the information contained herein is true and complete to the best of my knowledge and belief, and that this organization either owns a working interest or unleased mineral interest in the lead including the proposed bottom hole location or has a right to drill this well at this location pursuant to a contract with an owner of such a mineral or working interest, or to a voluntary pooling agreement or a compulsory pooling order hereiofore entered by the division.  Day W. Hun 10/81/1/ Signature Date  SURVEYOR CERTIFICATION  I hereby certify that the well location shown on this plat was plotted from field notes of actual surveys made by me or under my supervison and that the same is true and correct to the location in publication.  Date Surveys made by me or under my supervison and that the same is true and correct to the location in publication.  Signature & Seal of Protosophnal Surveys of the location of the location in the plate was plotted from the location.  Signature & Seal of Protosophnal Surveys of the location of the lo |

SECTION 14, TOWNSHIP 17 SOUTH, RANGE 30 EAST, N.M.P.M., EDDY COUNTY, NEW MEXICO.

Directions to Location:

FROM THE JUNCTION OF SQUARE LAKE ROAD AND SKELLY, GO SOUTH ON SQUARE LAKE FOR 0.6 MILES TO LEASE ROAD, THEN ON LEASE ROAD GO WESTERLY 0.7 MILES TO LEASE ROAD, THEN ON LEASE ROAD GO SOUTH 0.2 MILES TO THE GISSLER "A" #22 AND PROPOSED LEASE ROAD.