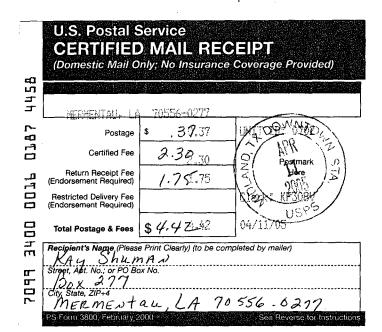

|









| 4.      | CERTIFIED MAIL RECEIPT (Domestic Mail Only; No Insurance Coverage Provided)                       |            |                  |
|---------|---------------------------------------------------------------------------------------------------|------------|------------------|
| 4430    | CARLEBAD. NM                                                                                      | 29220-1144 |                  |
| 1.87    | Postage<br>Certified Fee                                                                          | \$ .3027   | UNIT III 0702    |
| 0076    | Return Receipt Fee<br>(Endorsement Required)<br>Restricted Delivery Fee<br>(Endorsement Required) | 1.7575     | Here S           |
| 100     | Total Postage & Fees