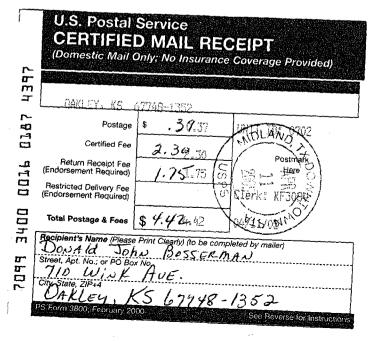

|









| 4.      | CERTIFIED MAIL RECEIPT (Domestic Mail Only; No Insurance Coverage Provided)                       |            |                  |
|---------|---------------------------------------------------------------------------------------------------|------------|------------------|
| 4430    | CARLEBAD. NM                                                                                      | 29220-1144 |                  |
| 1.87    | Postage<br>Certified Fee                                                                          | \$ .3027   | UNIT III 0702    |
| 0076    | Return Receipt Fee<br>(Endorsement Required)<br>Restricted Delivery Fee<br>(Endorsement Required) | 1.7575     | Here S           |
| 100     | Total Postage & Fees