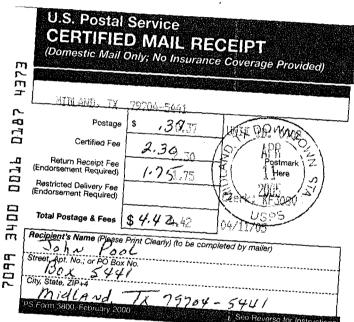

5 00 00 00 00 00 00 00 00 00 00 00 00 0 |
| ЭЩ       | Recipient's Name (Please                                  | Print Clearly) (to be con | ppleted by mailer)                              |
| <u>n</u> | Street, Apt. No.; or PO Bo                                |                           |                                                 |
| 2        | Oity, State, ZIP+4                                        | TX 7976                   | 2 - 766.6                                       |
|          | PS Form 3800, February 2000 See Reverse for instructions: |                           |                                                 |
|          | · ·                                                       |                           |                                                 |







| EOhh      | U.S. Postal Service CERTIFIED MAIL RECEIPT (Domestic Mail Only; No Insurance Coverage Provided) |                                            |