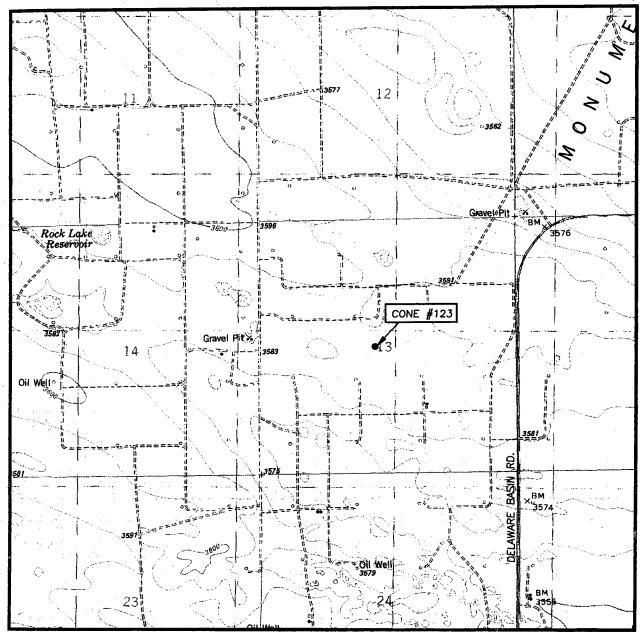

ABOVE THIS LINE FOR DIVISION USE ONLY

## NEW MEXICO OIL CONSERVATION DIVISION

- Engineering Bureau -

1220 South St. Francis Drive, Santa Fe, NM 87505