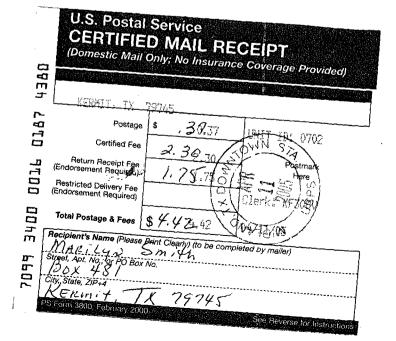

00 00 00 00 00 00 00 00 00 00 00 00 0 |
| ЭЩ       | Recipient's Name (Please                                  | Print Clearly) (to be con | ppleted by mailer)                              |
| <u>n</u> | Street, Apt. No.; or PO Bo                                |                           |                                                 |
| 2        | Oity, State, ZIP+4                                        | TX 7976                   | 2 - 766.6                                       |
|          | PS Form 3800, February 2000 See Reverse for instructions: |                           |                                                 |
|          | · ·                                                       |                           |                                                 |







| EOhh      | U.S. Postal Service CERTIFIED MAIL RECEIPT (Domestic Mail Only; No Insurance Coverage Provided) |                                            |