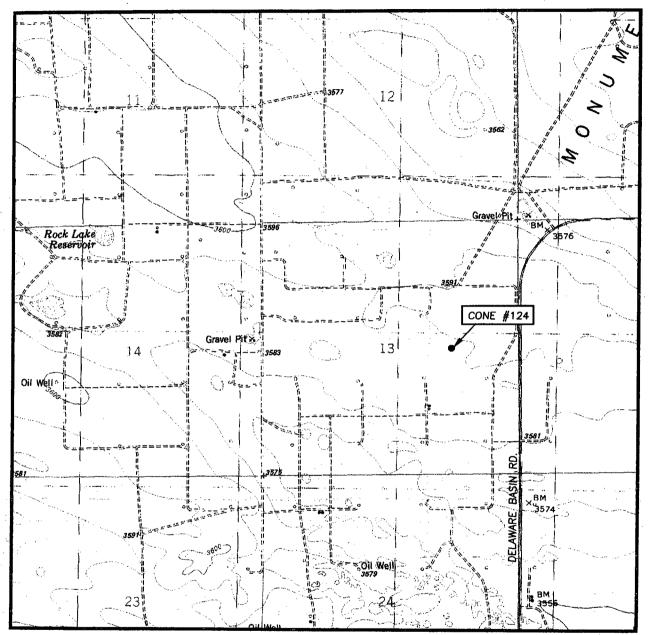

ABOVE THIS LINE FOR DIVISION USE ONLY

## NEW MEXICO OIL CONSERVATION DIVISION

- Engineering Bureau -

1220 South St. Francis Drive, Santa Fe, NM 87505