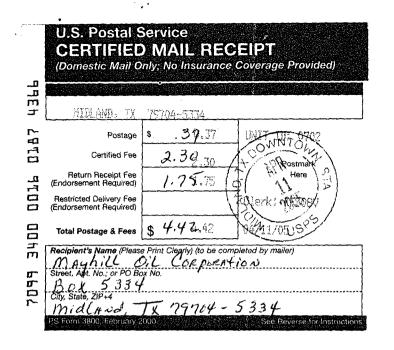

/05 00 00 00 00 00 00 00 00 00 00 00 00 0 |
| ЭЩ       | Recipient's Name (Please                                  | Print Clearly) (to be con | ppleted by mailer)                              |
| <u>n</u> | Street, Apt. No.; or PO Bo                                |                           |                                                 |
| 2        | Oity, State, ZIP+4                                        | TX 7976                   | 2 - 766.6                                       |
|          | PS Form 3800, February 2000 See Reverse for instructions: |                           |                                                 |
|          | · ·                                                       |                           |                                                 |







| EOhh      | U.S. Postal Service CERTIFIED MAIL RECEIPT (Domestic Mail Only; No Insurance Coverage Provided) |                                            |