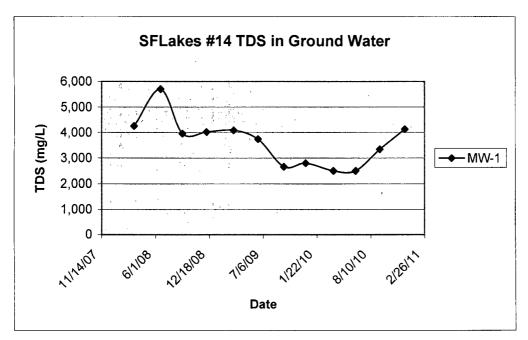

### South Four Lakes #14

| Sample Date | TDS    | Chloride | Benzene | Toluene | Ethylbenzene | Total Xylenes | Naphthalene |
|-------------|--------|----------|---------|---------|--------------|---------------|-------------|
|             | (mg/L) |          |         |         |              |               |             |
| 3/13/2008   | 4,260  | 1,710    | ND      | ND      | ND           | ND            | NA          |
| 6/20/2008   | 5,700  | 2,600    | NA      | NA      | NA           | NA            | NA          |
| 9/9/2008    | 3,960  | 1,740    | ND      | ND      | ND           | ND            | ND          |
| 12/8/2008   | 4,020  | 1,900    | ND      | ND      | ND           | ND            | ND          |
| 3/18/2009   | 4,090  | 1,940    | ND      | ND      | ND           | ND            | ND          |
| 6/17/2009   | 3,740  | 1,840    | ND      | ND      | ND           | ND            | ND          |
| 9/21/2009   | 2,660  | 1,260    | ND      | ND      | ND           | ND            | ND          |
| 12/11/2009  | 2,800  | 1,300    | ND      | ND      | ND           | ND            | ND          |
| 3/24/2010   | 2,500  | 1,040    | ND      | ND      | ND           | ND            | ND          |
| 6/15/2010   | 2,500  | 1,160    | ND      | ND      | ND           | ND            | ND          |
| 9/13/2010   | 3,340  | 1,660    | ND      | ND      | . ND         | ND            | ND          |
| 12/15/2010  | 4,130  | 1,950    | ND      | ND      | ND           | ND            | ND          |