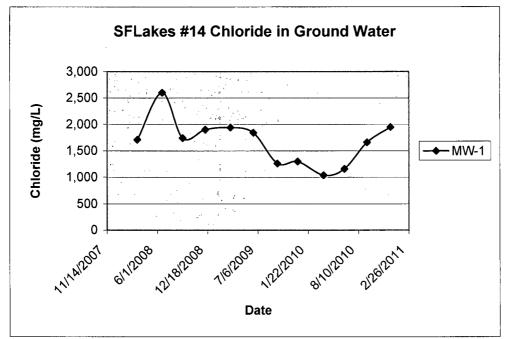

### South Four Lakes #14

| Sample Date | TDS    | Chloride | Benzene | Toluene | Ethylbenzene | Total Xylenes | Naphthalene |
|-------------|--------|----------|---------|---------|--------------|---------------|-------------|
|             | (mg/L) |          |         |         |              |               |             |
| 3/13/2008   | 4,260  | 1,710    | ND      | ND      | ND           | ND            | NA          |
| 6/20/2008   | 5,700  | 2,600    | NA      | NA      | NA           | NA            | NA          |
| 9/9/2008    | 3,960  | 1,740    | ND      | ND      | ND           | ND            | ND          |
| 12/8/2008   | 4,020  | 1,900    | ND      | ND      | ND           | ND            | ND          |
| 3/18/2009   | 4,090  | 1,940    | ND      | ND      | ND           | ND            | ND          |
| 6/17/2009   | 3,740  | 1,840    | ND      | ND      | ND           | ND            | ND          |
| 9/21/2009   | 2,660  | 1,260    | ND      | ND      | ND           | ND            | ND          |
| 12/11/2009  | 2,800  | 1,300    | ND      | ND      | ND           | ND            | ND          |
| 3/24/2010   | 2,500  | 1,040    | ND      | ND      | ND           | ND            | ND          |
| 6/15/2010   | 2,500  | 1,160    | ND      | ND      | ND           | ND            | ND          |
| 9/13/2010   | 3,340  | 1,660    | ND      | ND      | . ND         | ND            | ND          |
| 12/15/2010  | 4,130  | 1,950    | ND      | ND      | ND           | ND            | ND          |