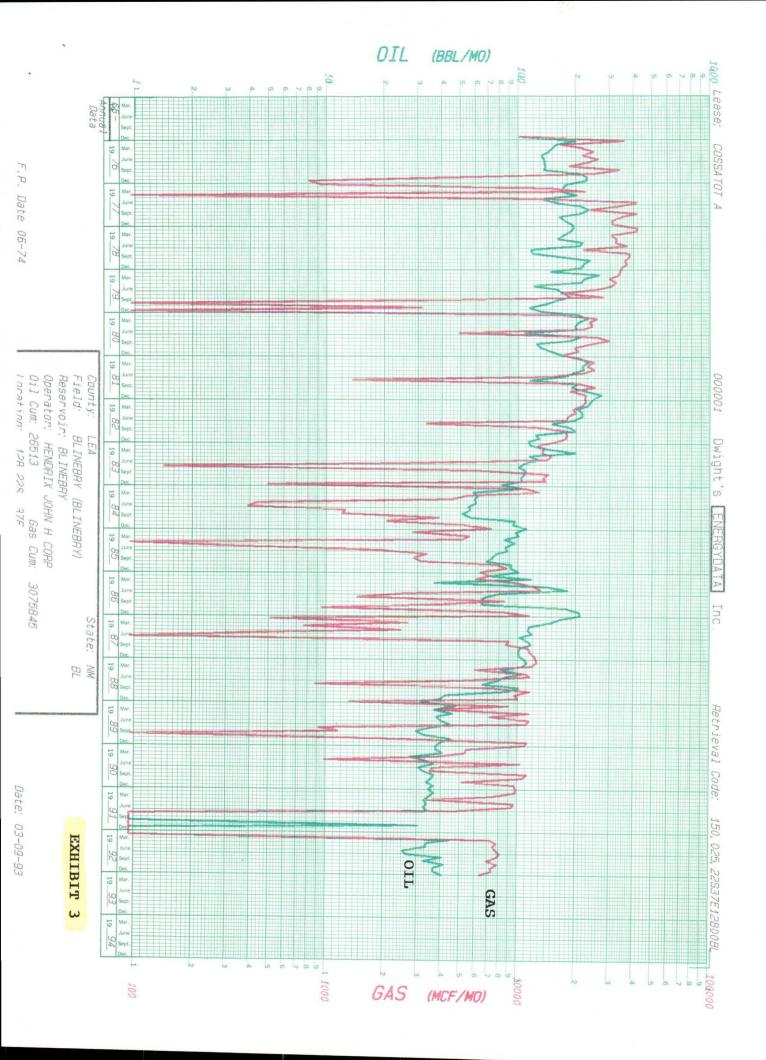

### COSSATOT "A" NO. 1 PERTINENT INFORMATION

- A) John H. Hendrix Corporation 223 W. Wall, Suite 525 Midland, TX 79701
- B) Cossatot "A" No. 1
  Unit B, Section 12, T22S R37E
  Lea County, New Mexico
  Commingled Zones: South Brunson Drinkard-Abo and
  Blinebry
- C) A lease plat is attached showing the location of this well. (Exhibit 1)
- D) The Form C-116 is included to show current status of South Brunson Drinkard-Abo Oil Zone and Blinebry Zone. (Exhibit 2)
- E) Production decline curves for the South Brunson Drinkard-Abo and Blinebry are attached. (Exhibit 3)
- F) Due to the fact the well would be produced in a pumped off condition, it is respectfully requested that the BHP data be waived.
- G) Due to the fact these zones are already commingled in many wells, it is requested that the gas analysis requirements be waived.
- H) Working interest and royalty ownership in the two zones is the same.
- The following percentages are suggested based on the analysis of past and current production.

|                               | Antici      | pated Prod | duction     |       |
|-------------------------------|-------------|------------|-------------|-------|
|                               | Oil %       | BOPD       | Gas %       | MCFPD |
| Blinebry                      | 90%         | 9          | 8%          | 18    |
| South Brunson<br>Drinkard-Abo | 10%         | 1          | 92%         | 205   |
| Drinkard-Abo                  | <del></del> |            | <del></del> |       |
| Total                         | 100%        | 10         | 100%        | 223   |