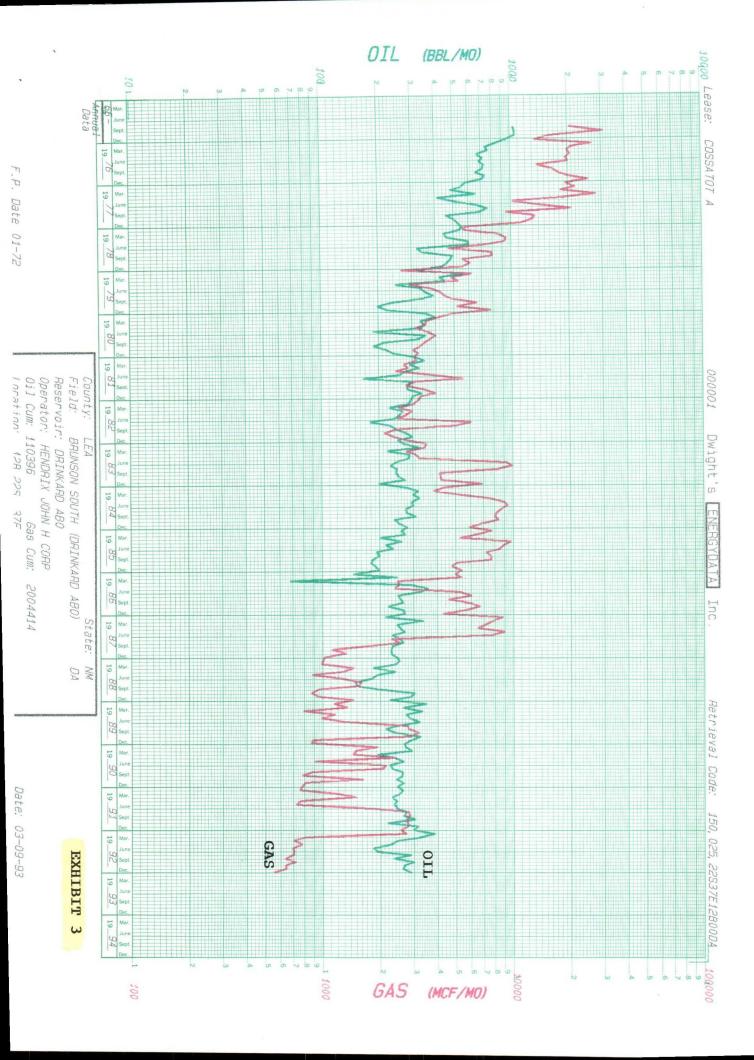

### COSSATOT "A" NO. 1 PERTINENT INFORMATION

- A) John H. Hendrix Corporation 223 W. Wall, Suite 525 Midland, TX 79701
- B) Cossatot "A" No. 1
  Unit B, Section 12, T22S R37E
  Lea County, New Mexico
  Commingled Zones: South Brunson Drinkard-Abo and
  Blinebry
- C) A lease plat is attached showing the location of this well. (Exhibit 1)
- D) The Form C-116 is included to show current status of South Brunson Drinkard-Abo Oil Zone and Blinebry Zone. (Exhibit 2)
- E) Production decline curves for the South Brunson Drinkard-Abo and Blinebry are attached. (Exhibit 3)
- F) Due to the fact the well would be produced in a pumped off condition, it is respectfully requested that the BHP data be waived.
- G) Due to the fact these zones are already commingled in many wells, it is requested that the gas analysis requirements be waived.
- H) Working interest and royalty ownership in the two zones is the same.
- The following percentages are suggested based on the analysis of past and current production.

|                               | Antici      | pated Prod | duction     |       |
|-------------------------------|-------------|------------|-------------|-------|
|                               | Oil %       | BOPD       | Gas %       | MCFPD |
| Blinebry                      | 90%         | 9          | 8%          | 18    |
| South Brunson<br>Drinkard-Abo | 10%         | 1          | 92%         | 205   |
| Drinkard-Abo                  | <del></del> |            | <del></del> |       |
| Total                         | 100%        | 10         | 100%        | 223   |