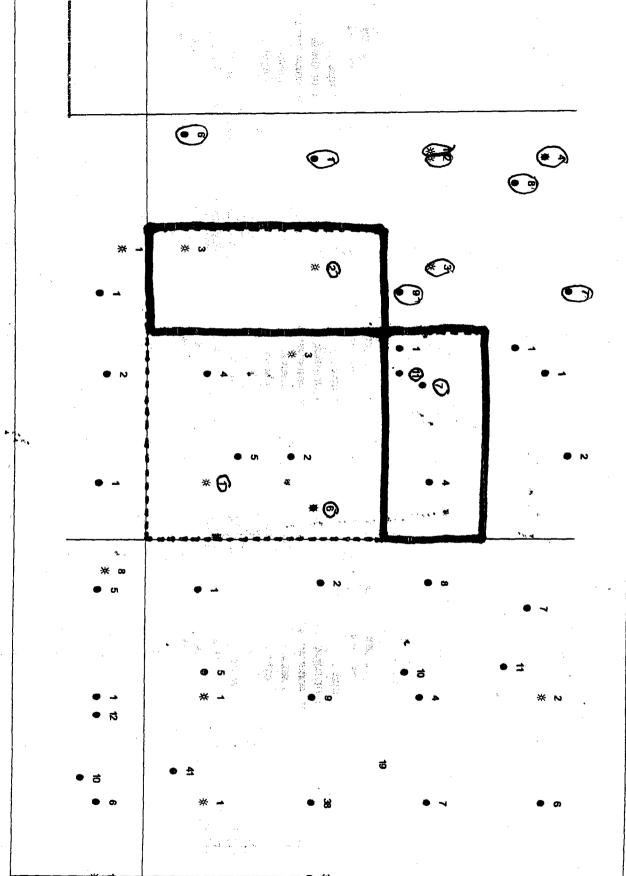

As per our recent phone conversation, Marathon Oil Company respectfully requests authorization to simultaneously dedicate 240 acres of the 320 acre J. L. Muncy lease in two separate tracts of 80 acres, and 160 acres for the production of multiple wells on each tract. The remaining 80 acres on the lease will be dedicated to a single well in the Tubb formation. Details of the break-down for these acreage dedications is included below, along with a brief well history for the Tubb gas wells involved in this plan. Plats showing the well designations for the entire 320 acres are attached. Copies of these C-102 plats will be sent along with a copy of this application letter to the NMOCD district office in Hobbs. Also attached to this application are maps of the lease area showing offset wells to the J. L. Muncy lease, and a list of offset operators.

The first tract of acreage that Marathon is requesting be dedicated to multiple wells is the 80 acres comprised of the S/2 of the NE/4 of Section 24, T-22-S, R-37-E. This tract will be dedicated to the J.L. Muncy No. 7 & No. 11 wells.

- J.L. Muncy No.11 (30-025-33947) UL "G" 2310' FNL & 1980' FEL, Sec 24, T-22-S, R-37-E. This well is a downhole commingled (DHC No. 2750) Blinebry Oil & Gas / Tubb Gas well. This well was first brought on Tubb production on 08/26/2000 when a retrievable bridge plug was removed to downhole commingle the two zones. This well was the one that I referred to in our conversation as having never been correctly set-up in Marathon's reporting and allocation systems and thus not reported on the C-115 for Tubb gas production. We have since contacted Fran Chavez with the NMOC reporting group, and with her approval Marathon has sent amended reports for the Tubb gas volumes from January 2002 to the present time.
- J.L. Muncy No. 7 (30-025-29219) UL "G" 2086' FNL & 1874' FEL, Sec 24, T-22-S, R-37-E. The No. 7 was re-completed on 08/13/2004 to the Tubb formation. The well is in the same unit letter as the No. 11. This well was completed to the Tubb due to the error in not recording the No. 11 in our system as a Tubb well. The initial completion on the No. 7 was to be as a Tubb oil well. The oil production volume had decreased in the first month of production to the point that the well would not qualify under GOR rules for the Tubb pool as an oil well and must be classed as a gas well. Thus Marathon is forced to seek the simultaneous dedication of this 80 tract to these two wells.

The second tract of acreage that Marathon is requesting be dedicated to multiple wells is the 160 acres comprised of the SE/4 of Section 24, T-22-S, R-37-E. This tract will be dedicated to J.L. Muncy well No.'s 1 & 6.

J.L. Muncy No. 1 (30-025-10440) UL "P" 660' FSL & 660' FEL, Sec 24, T-22-S, R-37-E. The No. 1 well has continually produced as Tubb well since 1954. The well was downhole commingled 11/06/1992 under DHC No. 874. The percentages on the downhole commingle order give the Tubb zone 0 % of the oil production in the well. This percentage clearly makes the well a Tubb gas well.

J.L. Muncy No. 6 (30-025-29218) UL "I" 1920' FSL & 330' FEL, Sec 24, T-22-S, R-37-E. The No. 6 well was originally drilled as Wantz Granite Wash oil well. On August 6, 1985, the well was completed as dual Blinebry Oil & Gas / Tubb Oil & Gas well. On January 19, 1993 the well was downhole commingled (DHC No. 873) in the Blinebry and Tubb pools. Although this well has been filed as a gas well on most regulatory filings to the NMOCD, the well has always been reported as an oil well tied to pool code 60240 on the C-115 production reports. The well has never produced oil or condensate in sufficient quantities to qualify as an oil well. The well is also not on a standard gas well spacing and the application for a non-standard location for this gas well is included in the mailing with this application for simultaneous dedication of acreage.

The remaining 80 acre tract on the J.L. Muncy lease represented by the E/2 of the SW/4 of Section 24, T-22-S, R-37-E. Will be dedicated to one well, the J.L. Muncy No. 2. This well is temporarily abandoned for the Tubb formation, but I have been informed by Ms. Donna Mull with the Hobbs NMOCD office, that because the formation has not been permanently abandoned it must be assigned acreage, and it is currently listed as being assigned acreage that we are requesting go to the other wells. Therefore we are asking it be re-dedicated to the 80 acre tract as indicted on this application and the accompanying C-102.