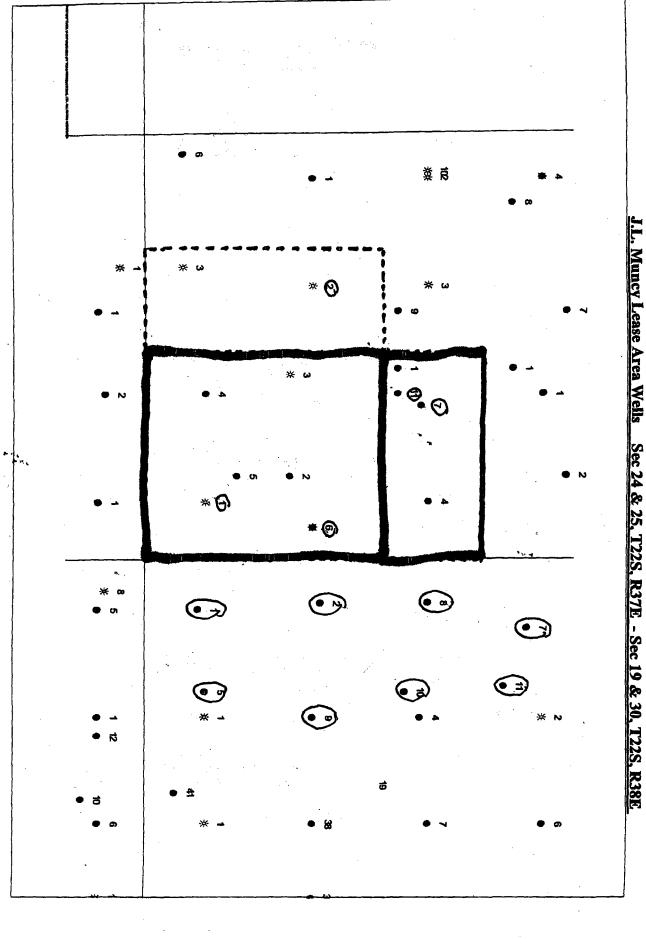

As per our recent phone conversation, Marathon Oil Company respectfully requests authorization to simultaneously dedicate 240 acres of the 320 acre J. L. Muncy lease in two separate tracts of 80 acres, and 160 acres for the production of multiple wells on each tract. The remaining 80 acres on the lease will be dedicated to a single well in the Tubb formation. Details of the break-down for these acreage dedications is included below, along with a brief well history for the Tubb gas wells involved in this plan. Plats showing the well designations for the entire 320 acres are attached. Copies of these C-102 plats will be sent along with a copy of this application letter to the NMOCD district office in Hobbs. Also attached to this application are maps of the lease area showing offset wells to the J. L. Muncy lease, and a list of offset operators.

The first tract of acreage that Marathon is requesting be dedicated to multiple wells is the 80 acres comprised of the S/2 of the NE/4 of Section 24, T-22-S, R-37-E. This tract will be dedicated to the J.L. Muncy No. 7 & No. 11 wells.

- J.L. Muncy No.11 (30-025-33947) UL "G" 2310' FNL & 1980' FEL, Sec 24, T-22-S, R-37-E. This well is a downhole commingled (DHC No. 2750) Blinebry Oil & Gas / Tubb Gas well. This well was first brought on Tubb production on 08/26/2000 when a retrievable bridge plug was removed to downhole commingle the two zones. This well was the one that I referred to in our conversation as having never been correctly set-up in Marathon's reporting and allocation systems and thus not reported on the C-115 for Tubb gas production. We have since contacted Fran Chavez with the NMOC reporting group, and with her approval Marathon has sent amended reports for the Tubb gas volumes from January 2002 to the present time.
- J.L. Muncy No. 7 (30-025-29219) UL "G" 2086' FNL & 1874' FEL, Sec 24, T-22-S, R-37-E. The No. 7 was re-completed on 08/13/2004 to the Tubb formation. The well is in the same unit letter as the No. 11. This well was completed to the Tubb due to the error in not recording the No. 11 in our system as a Tubb well. The initial completion on the No. 7 was to be as a Tubb oil well. The oil production volume had decreased in the first month of production to the point that the well would not qualify under GOR rules for the Tubb pool as an oil well and must be classed as a gas well. Thus Marathon is forced to seek the simultaneous dedication of this 80 tract to these two wells.

The second tract of acreage that Marathon is requesting be dedicated to multiple wells is the 160 acres comprised of the SE/4 of Section 24, T-22-S, R-37-E. This tract will be dedicated to J.L. Muncy well No.'s 1 & 6.

J.L. Muncy No. 1 (30-025-10440) UL "P" 660' FSL & 660' FEL, Sec 24, T-22-S, R-37-E. The No. 1 well has continually produced as Tubb well since 1954. The well was downhole commingled 11/06/1992 under DHC No. 874. The percentages on the downhole commingle order give the Tubb zone 0 % of the oil production in the well. This percentage clearly makes the well a Tubb gas well.

J.L. Muncy No. 6 (30-025-29218) UL "I" 1920' FSL & 330' FEL, Sec 24, T-22-S, R-37-E. The No. 6 well was originally drilled as Wantz Granite Wash oil well. On August 6, 1985, the well was completed as dual Blinebry Oil & Gas / Tubb Oil & Gas well. On January 19, 1993 the well was downhole commingled (DHC No. 873) in the Blinebry and Tubb pools. Although this well has been filed as a gas well on most regulatory filings to the NMOCD, the well has always been reported as an oil well tied to pool code 60240 on the C-115 production reports. The well has never produced oil or condensate in sufficient quantities to qualify as an oil well. The well is also not on a standard gas well spacing and the application for a non-standard location for this gas well is included in the mailing with this application for simultaneous dedication of acreage.

The remaining 80 acre tract on the J.L. Muncy lease represented by the E/2 of the SW/4 of Section 24, T-22-S, R-37-E. Will be dedicated to one well, the J.L. Muncy No. 2. This well is temporarily abandoned for the Tubb formation, but I have been informed by Ms. Donna Mull with the Hobbs NMOCD office, that because the formation has not been permanently abandoned it must be assigned acreage, and it is currently listed as being assigned acreage that we are requesting go to the other wells. Therefore we are asking it be re-dedicated to the 80 acre tract as indicted on this application and the accompanying C-102.

These three tracts with five wells complete the assignment of all 320 available acres on the Marathon Oil, J.L. Muncy lease.

A copy of this application letter, map, and plats have been sent to the offset operators which border the J.L. Muncy lease with instructions for contacting the NMOCD with any objections to the simultaneous dedication of acreage for these wells. The operator letters specify which wells each operator controls that correspond to the various plats. The IH Dwight's map sent to each operator indicates the location of their wells and the Marathon wells that correspond to them.