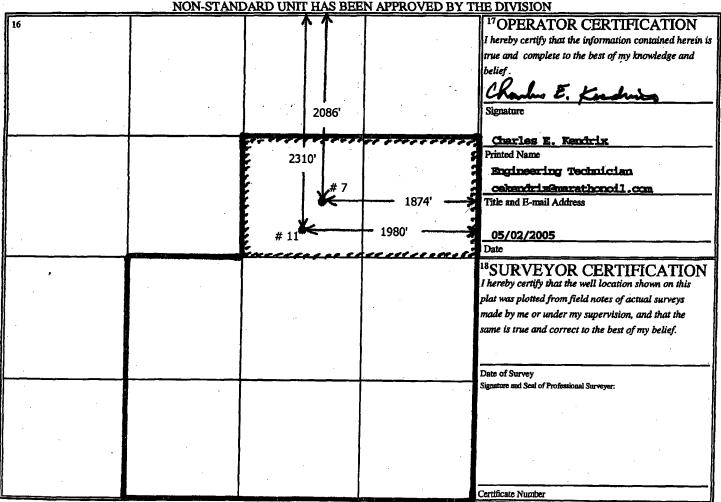

- J.L. Muncy No.11 (30-025-33947) UL "G" 2310' FNL & 1980' FEL, Sec 24, T-22-S, R-37-E. This well is a downhole commingled (DHC No. 2750) Blinebry Oil & Gas / Tubb Gas well. This well was first brought on Tubb production on 08/26/2000 when a retrievable bridge plug was removed to downhole commingle the two zones. This well was the one that I referred to in our conversation as having never been correctly set-up in Marathon's reporting and allocation systems and thus not reported on the C-115 for Tubb gas production. We have since contacted Fran Chavez with the NMOC reporting group, and with her approval Marathon has sent amended reports for the Tubb gas volumes from January 2002 to the present time.
- J.L. Muncy No. 7 (30-025-29219) UL "G" 2086' FNL & 1874' FEL, Sec 24, T-22-S, R-37-E. The No. 7 was re-completed on 08/13/2004 to the Tubb formation. The well is in the same unit letter as the No. 11. This well was completed to the Tubb due to the error in not recording the No. 11 in our system as a Tubb well. The initial completion on the No. 7 was to be as a Tubb oil well. The oil production volume had decreased in the first month of production to the point that the well would not qualify under GOR rules for the Tubb pool as an oil well and must be classed as a gas well. Thus Marathon is forced to seek the simultaneous dedication of this 80 tract to these two wells.