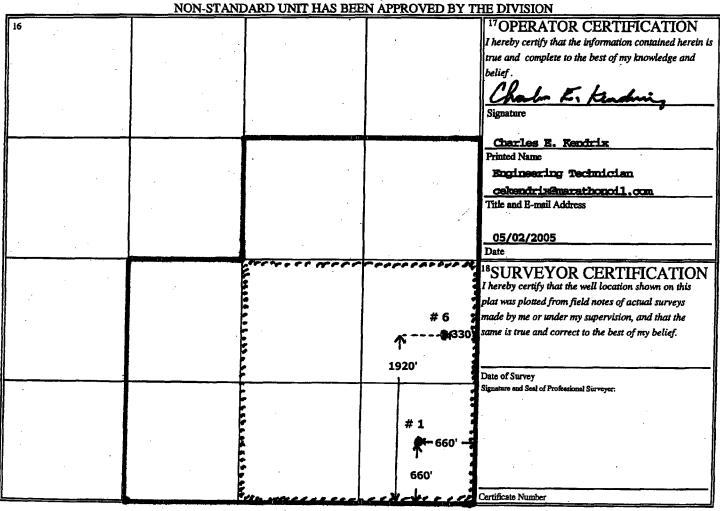

- J.L. Muncy No.11 (30-025-33947) UL "G" 2310' FNL & 1980' FEL, Sec 24, T-22-S, R-37-E. This well is a downhole commingled (DHC No. 2750) Blinebry Oil & Gas / Tubb Gas well. This well was first brought on Tubb production on 08/26/2000 when a retrievable bridge plug was removed to downhole commingle the two zones. This well was the one that I referred to in our conversation as having never been correctly set-up in Marathon's reporting and allocation systems and thus not reported on the C-115 for Tubb gas production. We have since contacted Fran Chavez with the NMOC reporting group, and with her approval Marathon has sent amended reports for the Tubb gas volumes from January 2002 to the present time.
- J.L. Muncy No. 7 (30-025-29219) UL "G" 2086' FNL & 1874' FEL, Sec 24, T-22-S, R-37-E. The No. 7 was re-completed on 08/13/2004 to the Tubb formation. The well is in the same unit letter as the No. 11. This well was completed to the Tubb due to the error in not recording the No. 11 in our system as a Tubb well. The initial completion on the No. 7 was to be as a Tubb oil well. The oil production volume had decreased in the first month of production to the point that the well would not qualify under GOR rules for the Tubb pool as an oil well and must be classed as a gas well. Thus Marathon is forced to seek the simultaneous dedication of this 80 tract to these two wells.