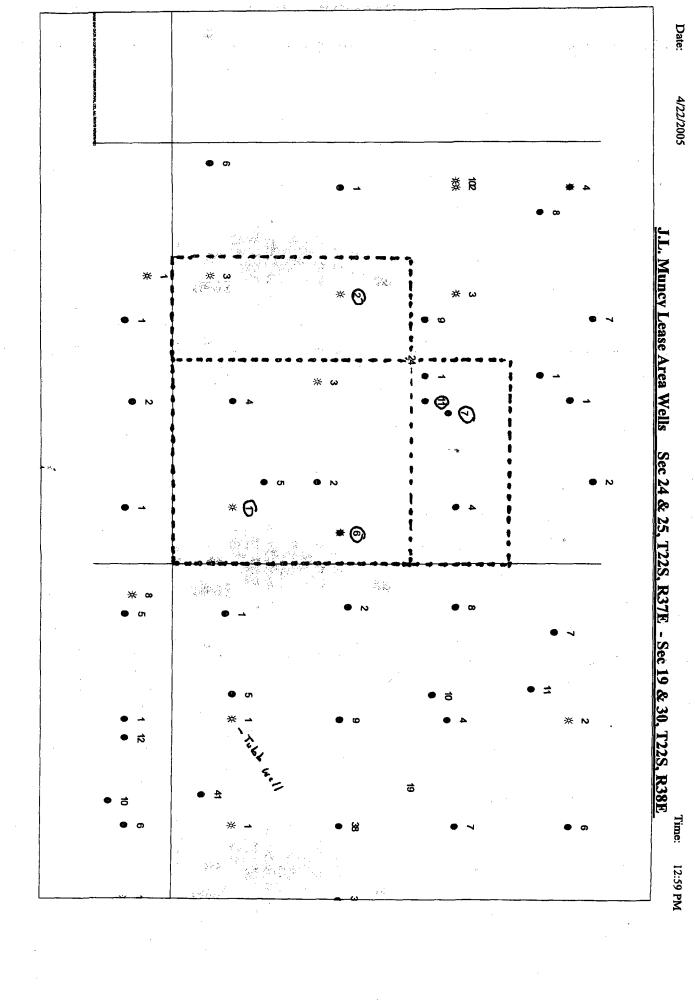

As per our recent phone conversation, Marathon Oil Company respectfully requests authorization to simultaneously dedicate 240 acres of the 320 acre J. L. Muncy lease in two separate tracts of 80 acres, and 160 acres for the production of multiple wells on each tract. The remaining 80 acres on the lease will be dedicated to a single well in the Tubb formation. Details of the break-down for these acreage dedications is included below, along with a brief well history for the Tubb gas wells involved in this plan. Plats showing the well designations for the entire 320 acres are attached. Copies of these C-102 plats will be sent along with a copy of this application letter to the NMOCD district office in Hobbs. Also attached to this application are maps of the lease area showing offset wells to the J. L. Muncy lease, and a list of offset operators.

The first tract of acreage that Marathon is requesting be dedicated to multiple wells is the 80 acres comprised of the S/2 of the NE/4 of Section 24, T-22-S, R-37-E. This tract will be dedicated to the J.L. Muncy No. 7 & No. 11 wells.

- J.L. Muncy No.11 (30-025-33947) UL "G" 2310' FNL & 1980' FEL, Sec 24, T-22-S, R-37-E. This well is a downhole commingled (DHC No. 2750) Blinebry Oil & Gas / Tubb Gas well. This well was first brought on Tubb production on 08/26/2000 when a retrievable bridge plug was removed to downhole commingle the two zones. This well was the one that I referred to in our conversation as having never been correctly set-up in Marathon's reporting and allocation systems and thus not reported on the C-115 for Tubb gas production. We have since contacted Fran Chavez with the NMOC reporting group, and with her approval Marathon has sent amended reports for the Tubb gas volumes from January 2002 to the present time.
- J.L. Muncy No. 7 (30-025-29219) UL "G" 2086' FNL & 1874' FEL, Sec 24, T-22-S, R-37-E. The No. 7 was re-completed on 08/13/2004 to the Tubb formation. The well is in the same unit letter as the No. 11. This well was completed to the Tubb due to the error in not recording the No. 11 in our system as a Tubb well. The initial completion on the No. 7 was to be as a Tubb oil well. The oil production volume had decreased in the first month of production to the point that the well would not qualify under GOR rules for the Tubb pool as an oil well and must be classed as a gas well. Thus Marathon is forced to seek the simultaneous dedication of this 80 tract to these two wells.

The second tract of acreage that Marathon is requesting be dedicated to multiple wells is the 160 acres comprised of the SE/4 of Section 24, T-22-S, R-37-E. This tract will be dedicated to J.L. Muncy well No.'s 1 & 6.

J.L. Muncy No. 1 (30-025-10440) UL "P" 660' FSL & 660' FEL, Sec 24, T-22-S, R-37-E. The No. 1 well has continually produced as Tubb well since 1954. The well was downhole commingled 11/06/1992 under DHC No. 874. The percentages on the downhole commingle order give the Tubb zone 0 % of the oil production in the well. This percentage clearly makes the well a Tubb gas well.

J.L. Muncy No. 6 (30-025-29218) UL "I" 1920' FSL & 330' FEL, Sec 24, T-22-S, R-37-E. The No. 6 well was originally drilled as Wantz Granite Wash oil well. On August 6, 1985, the well was completed as dual Blinebry Oil & Gas / Tubb Oil & Gas well. On January 19, 1993 the well was downhole commingled (DHC No. 873) in the Blinebry and Tubb pools. Although this well has been filed as a gas well on most regulatory filings to the NMOCD, the well has always been reported as an oil well tied to pool code 60240 on the C-115 production reports. The well has never produced oil or condensate in sufficient quantities to qualify as an oil well. The well is also not on a standard gas well spacing and the application for a non-standard location for this gas well is included in the mailing with this application for simultaneous dedication of acreage.

The remaining 80 acre tract on the J.L. Muncy lease represented by the E/2 of the SW/4 of Section 24, T-22-S, R-37-E. Will be dedicated to one well, the J.L. Muncy No. 2. This well is temporarily abandoned for the Tubb formation, but I have been informed by Ms. Donna Mull with the Hobbs NMOCD office, that because the formation has not been permanently abandoned it must be assigned acreage, and it is currently listed as being assigned acreage that we are requesting go to the other wells. Therefore we are asking it be re-dedicated to the 80 acre tract as indicted on this application and the accompanying C-102.

These three tracts with five wells complete the assignment of all 320 available acres on the Marathon Oil, J.L. Muncy lease.

A copy of this application letter, map, and plats have been sent to the offset operators which border the J.L. Muncy lease with instructions for contacting the NMOCD with any objections to the simultaneous dedication of acreage for these wells. The operator letters specify which wells each operator controls that correspond to the various plats. The IH Dwight's map sent to each operator indicates the location of their wells and the Marathon wells that correspond to them.