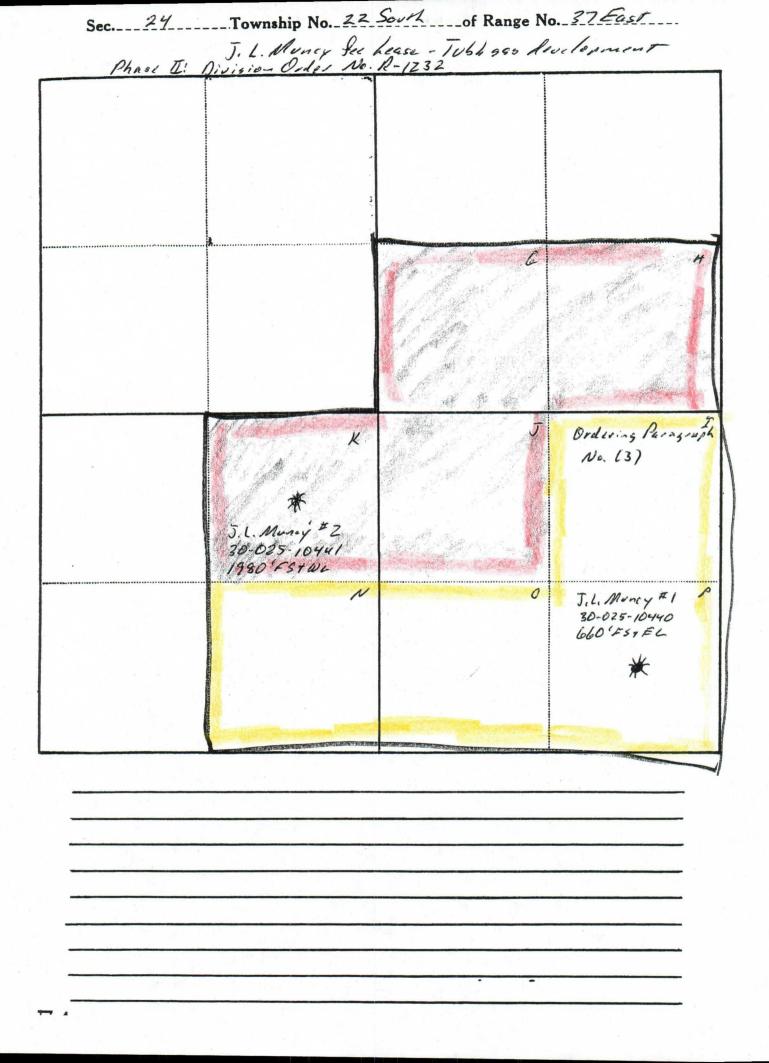

#### FINDS:

网络美国雷拉曼 网络特别古根基特古科马

(1) That due public notice having been given as required by law, the Commission has jurisdiction of this cause and the subject matter thereof.

(2) That the applicant, Ohio Oil Company, is the operator of the SE/4,S/2 NE/4, and the E/2 SW/4 of Section 24, Township 22 South, Range 37 East, NMPM, Lea County, New Mexico.

(3) That the applicant is the operator of the following described wells: J. L. Muncy Well No. 1, located 660 feet from the South line and 660 feet from the East line of said Section 24; J. L. Muncy Well No. 2, located 1980 feet from the South line and 1980 feet from the West line of said Section 24; J. L. Muncy Well No. 3, located 350 feet from the South line and 1720 feet from the West line of said Section 24.

(4) That by Order R-815 the applicant was granted a 160-acre non-standard gas proration unit in the Blinebry Gas Pool for the said J. L. Muncy Well No. 3, such unit consisting of the E/2 SW/4 and W/2 SE/4 of said Section 24.

(7) That the applicant proposes the establishment of a 160-acre nonstandard gas proration unit in the Blinebry Gas Pool, consisting of the SE/4 SW/4,SW/4 SE/4, and the E/2 SE/4 of said Section 24 to be dedicated to said J. L. Muncy Well No. 3

(8) That the applicant proposes the establishment of a 160-acre non-standard gas proration unit in the Tubb Gas Pool, consisting of the SE/4 SW/4, SW/4 SE/4, and the E/2 SE/4 of said Section 24 to be dedicated to said J. L. Muncy Well No. 1.

(9) That the applicant proposes the establishment of a 160-acre non-standard gas proration unit in the Blinebry Gas Pool, consisting of the NE/4 SW/4, NW/4 SE/4, and the S/2 NE/4 of said Section 24 to be dedicated to said J. L. Muncy Well No. 2.

(10) That the applicant proposes the establishment of a 160-acre nonstandard gas proration unit in the Tubb Gas Pool, consisting of the NE/4 SW/4,NW/4 SE/4, and the S/2 NE/4 of said Section 24 to be dedicated to said J. L. Muncy Well No. 2.

(2) That a 160-acre non-standard gas proration unit in the Blinebry Gas Pool, consisting of the SE/4 SW/4, SW/4 SE/4, and the E/2 SE/4 of said Section 24 be and the same is hereby established. Said unit is to be dedicated to the applicant's J. L. Muncy Well No. 3, located 350 feet from the South line and 1720 feet from the West line of said Section 24.

That a 160-scre non-standard gas provation unit in the Tubb Gas Pool.

-3-CASE NO. 1487 Order No. R-1232

consisting of the SE/4 SW/4, SW/4 SE/4, and the E/2 SE/4 of said Section 24 be and the same is hereby established. Said unit is to be dedicated to the applicant's J. L. Muncy Well No. 1, located 660 feet from the South line and 660 feet from the East line of said Section 24.

(4) That a 160-acre non-standard gas proration unit in the Blinebry Gas Pool, consisting of the NE/4 SW/4, NW/4 SE/4, and the S/2 NE/4 of said Section 24 be and the same is hereby established. Said unit is to be dedicated to the above-described J. L. Muncy Well No. 2.

(5) That a 160-acre non-standard gas proration unit in the Tubb Gas Pool, consisting of the NE/4 SW/4, NW/4 SE/4, and the S/2 NE/4 of said Section 24 be and the same is hereby established. Said unit is to be dedicated to the above-described J. L. Muncy Well No. 2.