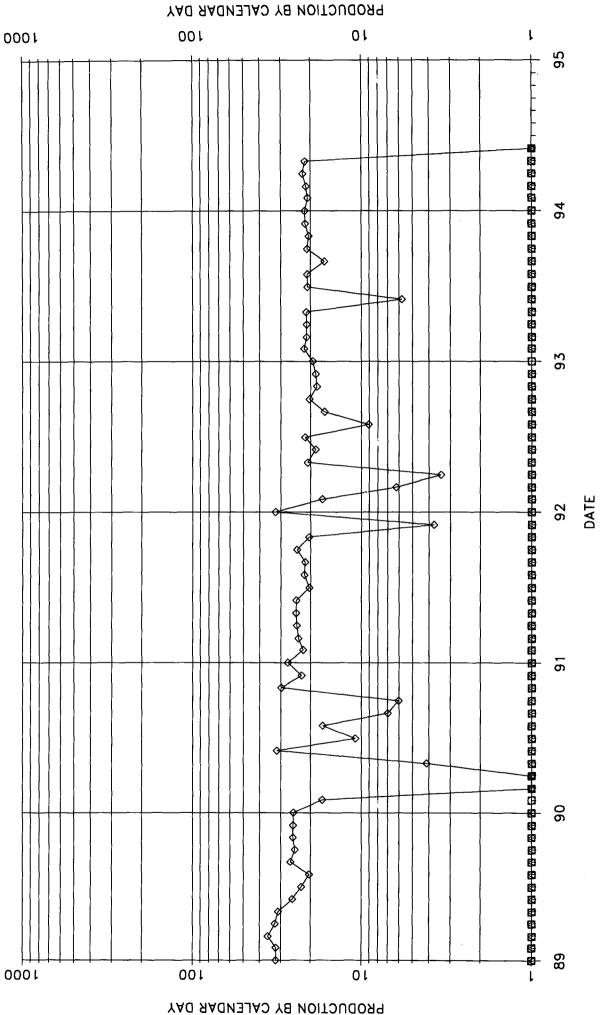

## EDITH BUTLER "B" WELL NO. 1 DRINKARD FIELD

(A) Marathon Oil Company PO Box 2409 Hobbs, NM 88240

· · · ·

- (B) Edith Butler "B" Well No. 1 Unit I, 1980' FSL and 660' FEL Section 13, T-22-S, R-37-E Lea County, New Mexico Commingle Zones: Tubb Drinkard
- (C) A plat of the area is attached showing the lease and offset operations. Also attached is a C-102 for each formation.
- (D) The Form C-116 for each of the formations is attached. The allocated production for each pool will be based upon the current and historical production declines along with the latest GOR tests.
- (E) Production curves for both the Tubb and Drinkard are attached.
- (F) <u>Estimated</u> bottomhole pressure for each zone:

#### (I)

· · ·

Production from the latest GOR test as follows:

| FORMATION        | OIL<br>(BPD) | GAS<br>(MCFD) | WATER<br>(BPD) |
|------------------|--------------|---------------|----------------|
| Tubb<br>Drinkard | 03           | 20<br>50      | 0              |
| TOTAL            | 3            | 70            | 0              |

Predicted Production Is:

| FORMATION | OIL   | GAS    | WATER |
|-----------|-------|--------|-------|
|           | (BPD) | (MCFD) | (BPD) |
| Tubb      | 1     | 60     | 1     |
| Drinkard  | 5     | 100    | 1     |
| TOTAL     | 6     | 160    | 2     |