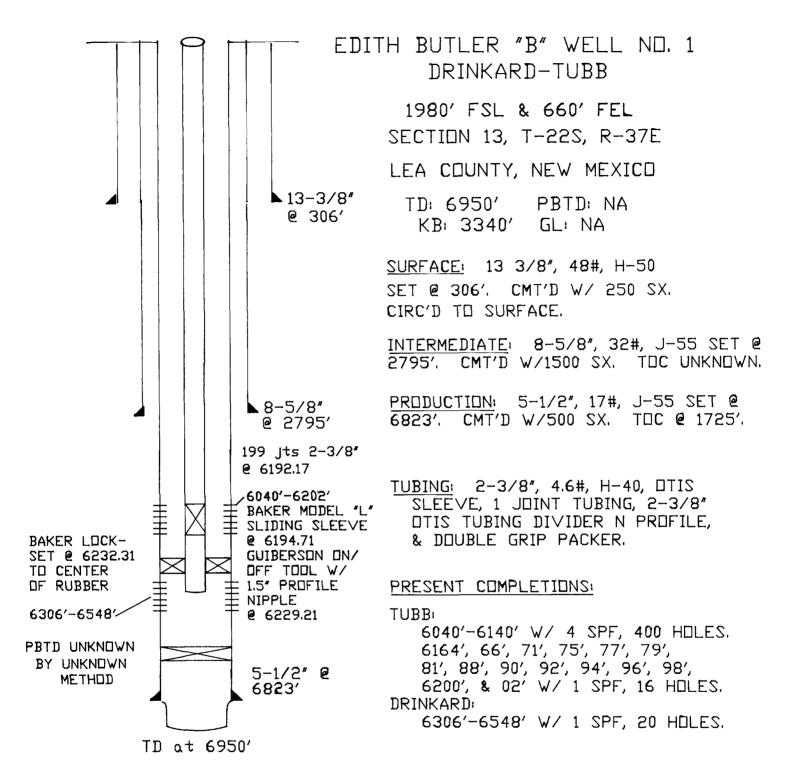

> RE: REQUEST FOR EXCEPTION TO RULE 303-A DOWNHOLE COMMINGLING EDITH BUTLER "B" WELL NO. 1 UNIT I, 1980' FSL & 660' FEL SECTION 13, T-22-S, R-37-E BLINEBRY AND DRINKARD FORMATIONS DRINKARD FIELD LEA COUNTY, NEW MEXICO

Currently, the well is a Tubb-Drinkard dual producer with the Tubb flowing up the casing and the Drinkard on plunger lift below a packer (see attached wellbore sketch). It is proposed that the packer isolating the two zones be removed thus downhole commingling the Tubb and Drinkard. Both zones will be plunger lifted or rod pumped. The Tubb is currently loaded up, being unable to remove liquids up the casing and the Drinkard is being produced inefficiently under a packer. The downhole commingling of the two zones will allow for both zones to be produced to a lower abandonment pressure and recover additional reserves hereby minimizing waste.

## EDITH BUTLER "B" WELL NO. 1 DRINKARD FIELD

(A) Marathon Oil Company PO Box 2409 Hobbs, NM 88240

· · · ·

- (B) Edith Butler "B" Well No. 1 Unit I, 1980' FSL and 660' FEL Section 13, T-22-S, R-37-E Lea County, New Mexico Commingle Zones: Tubb Drinkard
- (C) A plat of the area is attached showing the lease and offset operations. Also attached is a C-102 for each formation.
- (D) The Form C-116 for each of the formations is attached. The allocated production for each pool will be based upon the current and historical production declines along with the latest GOR tests.
- (E) Production curves for both the Tubb and Drinkard are attached.
- (F) <u>Estimated</u> bottomhole pressure for each zone: