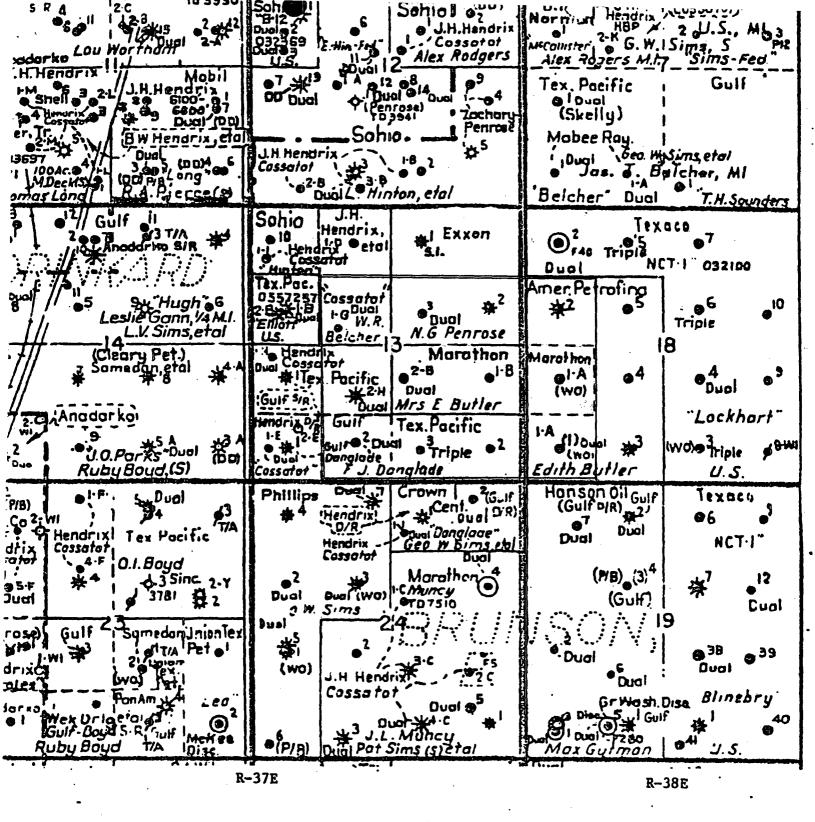

## EDITH BUTLER "B" WELL NO. 1 DRINKARD FIELD

(A) Marathon Oil Company PO Box 2409 Hobbs, NM 88240

· · · ·

- (B) Edith Butler "B" Well No. 1 Unit I, 1980' FSL and 660' FEL Section 13, T-22-S, R-37-E Lea County, New Mexico Commingle Zones: Tubb Drinkard
- (C) A plat of the area is attached showing the lease and offset operations. Also attached is a C-102 for each formation.
- (D) The Form C-116 for each of the formations is attached. The allocated production for each pool will be based upon the current and historical production declines along with the latest GOR tests.
- (E) Production curves for both the Tubb and Drinkard are attached.
- (F) <u>Estimated</u> bottomhole pressure for each zone:

#### LAND PLAT

DRINKARD AREA LEA COUNTY, NEW MEXICO District I PO Box 1980, Hobbs, NM 88241-1980 District II PO Drawer DD, Artesia, NM 88211-0719 District III 1000 Rio Brazos Rd., Aztec, NM 87410 District IV PO Box 2088, Santa Fe, NM 87504-2088