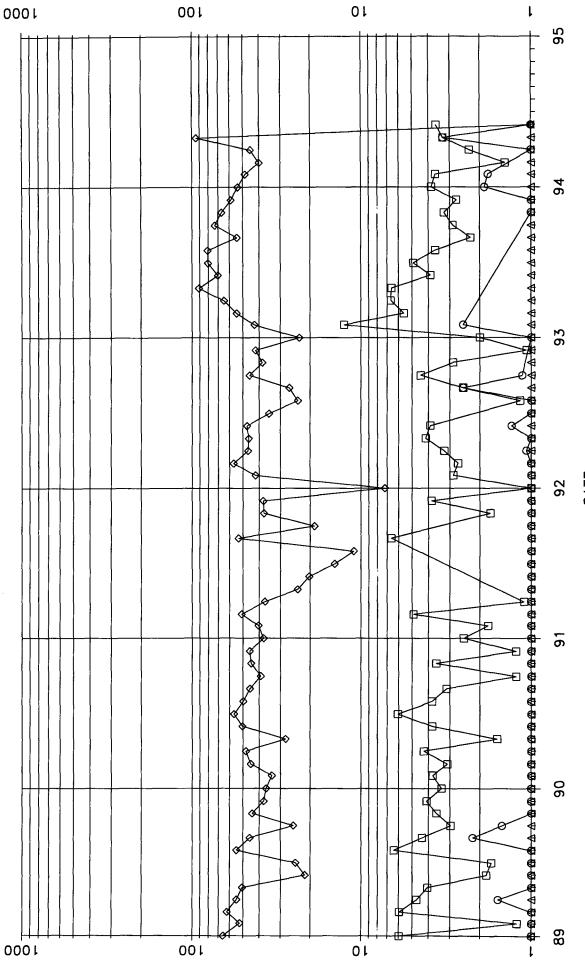

## EDITH BUTLER "B" WELL NO. 1 DRINKARD FIELD

(A) Marathon Oil Company PO Box 2409 Hobbs, NM 88240

· · · ·

- (B) Edith Butler "B" Well No. 1 Unit I, 1980' FSL and 660' FEL Section 13, T-22-S, R-37-E Lea County, New Mexico Commingle Zones: Tubb Drinkard
- (C) A plat of the area is attached showing the lease and offset operations. Also attached is a C-102 for each formation.
- (D) The Form C-116 for each of the formations is attached. The allocated production for each pool will be based upon the current and historical production declines along with the latest GOR tests.
- (E) Production curves for both the Tubb and Drinkard are attached.
- (F) <u>Estimated</u> bottomhole pressure for each zone:

#### (I)

· · ·

Production from the latest GOR test as follows:

| FORMATION        | OIL<br>(BPD) | GAS<br>(MCFD) | WATER<br>(BPD) |
|------------------|--------------|---------------|----------------|
| Tubb<br>Drinkard | 03           | 20<br>50      | 0              |
| TOTAL            | 3            | 70            | 0              |

Predicted Production Is:

| FORMATION | OIL   | GAS    | WATER |
|-----------|-------|--------|-------|
|           | (BPD) | (MCFD) | (BPD) |
| Tubb      | 1     | 60     | 1     |
| Drinkard  | 5     | 100    | 1     |
| TOTAL     | 6     | 160    | 2     |