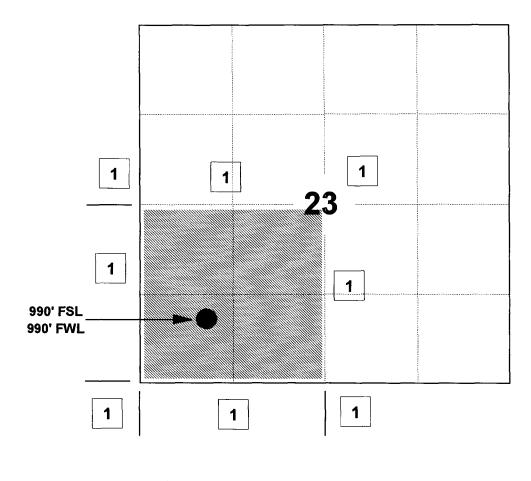

# **MERIDIAN OIL INC**

# JICARILLA 94 #5

**OFFSET OPERATOR \ OWNER PLAT** 

Mesaverde / Pictured Cliffs Formations Commingle Well

Township 27 North, Range 3 West

1) Meridian Oil Inc

Rio Arriba County, New Mexico Downhole Commingling Request

Dear Mr. LeMay:

Meridian Oil Inc. is applying for an administrative downhole commingling order for the referenced wells in the Gavilan Pictured Cliffs and the Blanco Mesaverde fields. The ownership of the zones to be commingled is common. All offset interest owners shown on the attached plats and the Bureau of Land Management will receive notice of this commingling application.

Included with this letter are plats showing ownership of offsetting leases for both formations, copies of letters to offset operators and the Bureau of Land Management, and a detailed report of fluid compatibility.