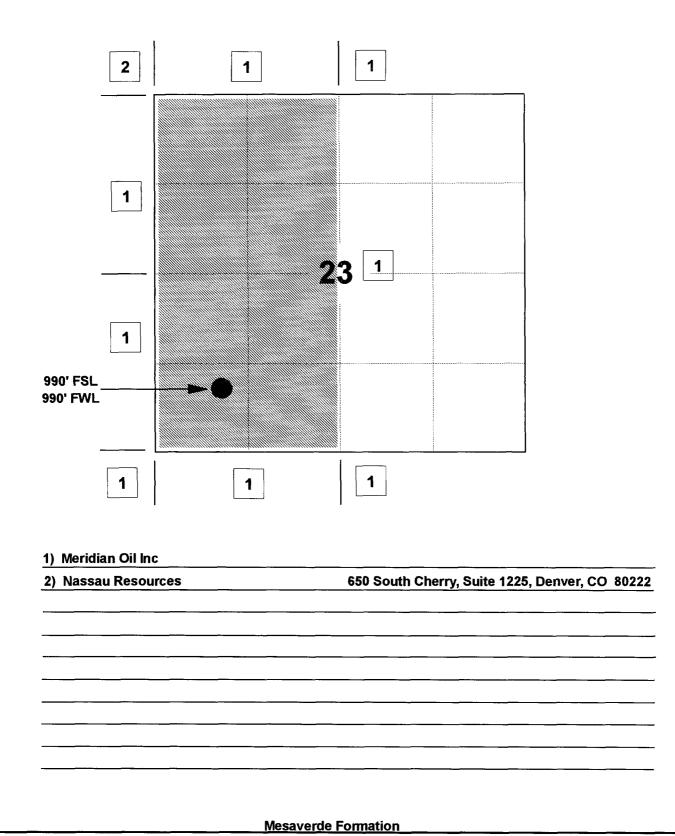

# MERIDIAN OIL INC

# JICARILLA 94 #5

**OFFSET OPERATOR \ OWNER PLAT** 

**Mesaverde / Pictured Cliffs Formations Commingle Well** 

Township 27 North, Range 3 West

Rio Arriba County, New Mexico Downhole Commingling Request

Dear Mr. LeMay:

Meridian Oil Inc. is applying for an administrative downhole commingling order for the referenced wells in the Gavilan Pictured Cliffs and the Blanco Mesaverde fields. The ownership of the zones to be commingled is common. All offset interest owners shown on the attached plats and the Bureau of Land Management will receive notice of this commingling application.

Included with this letter are plats showing ownership of offsetting leases for both formations, copies of letters to offset operators and the Bureau of Land Management, and a detailed report of fluid compatibility.