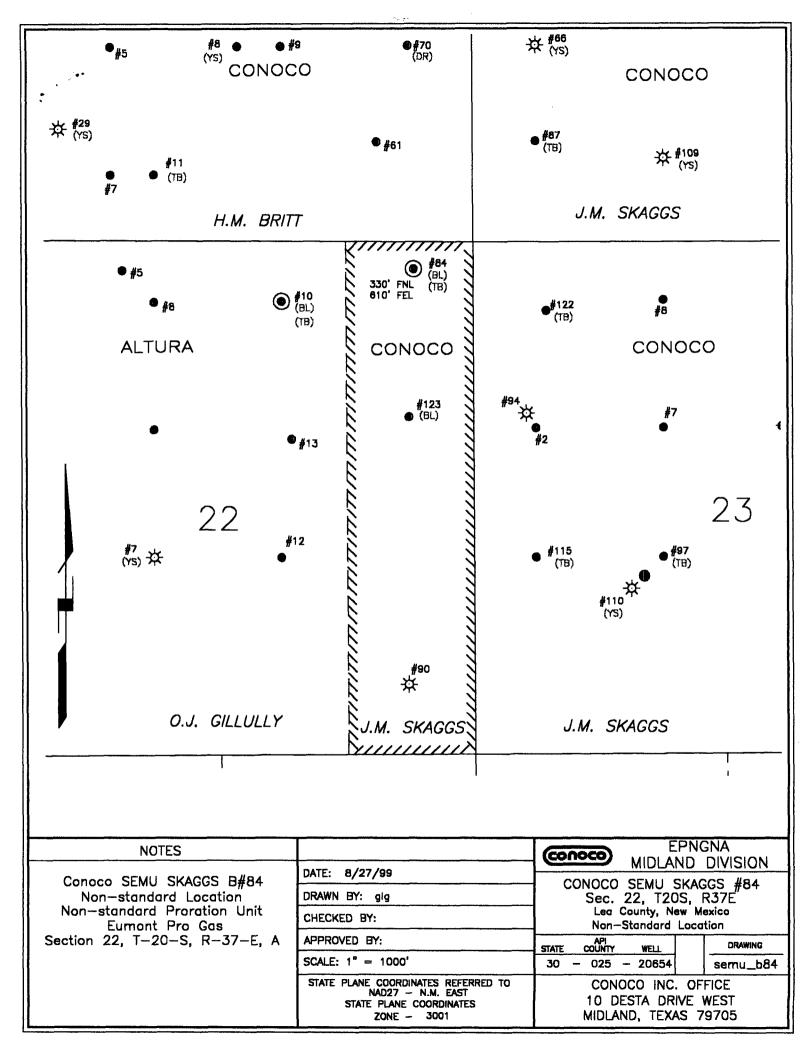

RE:

١.

SUPPLEMENT TO:

Application for Non-Standard Location SEMU Skaggs B #84 API # 30-025-20654 Section 22, T-20-S, R-37-E, A 330' FNL & 610' FEL Eumont Pro Gas Pool (76480) Lea County, NM

Dear Mr. Stogner,

Please find enclosed a copy of the NSP Order # 968 designating 160 acres (E/2 of the E/2) of Section 22 to the SEMU Eumont #90. Also enclosed is a copy of the C-102 outlining the proration unit of the subject acreage for the SEMU Eumont #90. The SEMU Skaggs B #84 falls into this proration unit and because the Eumont pool is a prorated pool Conoco, Inc would like to dismiss their request for a Non-standard proration unit request. This well once completed will be a part of the Eumont participating area. The SEMU B #84 is still a Non-standard location and Conoco's original request dated August 1, 1999 for a NSL Order still stands. Please find enclosed an amended C-102 simultaneously dedicating the 160 acre proration unit for the SEMU B #84 and the SEMU Eumont #90.

|                            | 21 Numbe  |                                                          |                                    |                   | 200           | REAGE DEDICATION PLAT         |                                                          |                                            |                        |
|----------------------------|-----------|----------------------------------------------------------|------------------------------------|-------------------|---------------|-------------------------------|----------------------------------------------------------|--------------------------------------------|------------------------|
| API Number<br>30-025-20654 |           |                                                          |                                    | 2 Pool (<br>76480 | - · · ·       | 3 Pool Name<br>Eumont Pro Gas |                                                          |                                            |                        |
| 4 Property                 | 34        |                                                          | 70460                              |                   |               |                               |                                                          | 6 Well Number                              |                        |
| 3086                       |           |                                                          | 5 Property Name<br>SEMU Skaggs "B" |                   |               |                               |                                                          | #84                                        |                        |
| 7 OGRID No                 |           | 8 Operator Name                                          |                                    |                   |               |                               |                                                          | 9 Elevation                                |                        |
| 005073                     |           | Conoco Inc., 10 Desta Drive, Ste. 100W, Midland, TX 7970 |                                    |                   |               |                               | K 79705-4500                                             | 3540'                                      |                        |
|                            |           |                                                          |                                    |                   | _             | Location                      | <u></u>                                                  |                                            |                        |
| UL or lot no. Section To   |           | Township                                                 | Township Range Lo                  |                   | Feet from the | North/South line              | Feet from the                                            | East/West line                             | County                 |
| Α                          | 22        | 208                                                      | 37E                                |                   | 330'          | North                         | 610'                                                     | East                                       | lea                    |
|                            |           | 1 200                                                    |                                    | ttom Ho           |               | If Different Fro              |                                                          |                                            |                        |
| UL or lot no.              | Section   | Township                                                 |                                    | Lot Idn           | Feet from the | North/South line              | Feet from the                                            | East/West line                             | County                 |
|                            |           |                                                          |                                    |                   |               |                               |                                                          |                                            |                        |
| 12 Dedicated Acre          | s 13 Joir | nt or Infil 1                                            | 4 Consolidati                      | on Code 15        | Order No.     |                               |                                                          |                                            |                        |
| 160                        | _         |                                                          |                                    |                   |               |                               |                                                          |                                            |                        |
| NO ALLO                    | WABLE     |                                                          |                                    |                   |               | ON UNTIL ALL                  |                                                          |                                            | ONSOLIDATE             |
|                            |           | OR A                                                     | NON-ST                             | ANDARI            | UNIT HAS B    | EEN APPROVED                  | Trak                                                     |                                            |                        |
| 16                         |           |                                                          |                                    |                   |               |                               |                                                          |                                            | CTIFICATION            |
|                            |           |                                                          |                                    |                   |               |                               | I hereby certify that the information contained herein i |                                            |                        |
|                            |           |                                                          |                                    | Ì                 |               | E 610                         | true and comp                                            | lete to the best of m                      | y knowledge and belie  |
|                            |           |                                                          |                                    |                   |               | Ė                             | Ħ                                                        |                                            |                        |
|                            |           |                                                          |                                    |                   |               | E                             | 8                                                        |                                            |                        |
|                            |           |                                                          |                                    | ļ                 |               | ŧ                             |                                                          | M                                          | 11.0                   |
|                            |           |                                                          |                                    |                   |               | <b>-</b>                      |                                                          | 4 / / / / / / / / / / / / / / / / / / /    | ROX .                  |
|                            |           |                                                          |                                    |                   |               | ŧ                             | Signature                                                |                                            | 1                      |
|                            |           | Kay Ma                                                   |                                    |                   |               | Kay Made                      | lox                                                      |                                            |                        |
|                            |           |                                                          |                                    |                   |               | Ŧ.                            |                                                          | Regulatory A                               | Agent                  |
|                            |           |                                                          |                                    |                   | Ī             | Title                         |                                                          |                                            |                        |
|                            |           |                                                          |                                    |                   |               | Ī                             | <u> </u>                                                 | August 27,                                 | 1999                   |
|                            |           |                                                          |                                    | i                 | _             | ‡                             | Date                                                     |                                            |                        |
|                            |           |                                                          |                                    |                   |               |                               | 18 SUR                                                   | VEYOR CE                                   | RTIFICATIO             |
|                            |           |                                                          |                                    |                   |               | Į.                            | I hereby certi                                           | ify that the well loca                     | ition shown on this pl |
|                            |           | į                                                        |                                    |                   |               | <b>.</b>                      | II                                                       | •                                          | ual surveys made by    |
|                            |           | <b>[</b>                                                 |                                    |                   |               | <b>‡</b>                      | 41                                                       | supervision, and the<br>best of my belief. | it the same is true an |
|                            |           |                                                          |                                    |                   |               | <b>‡</b>                      | <b>I</b>                                                 | . cost of my benef.                        |                        |
|                            |           |                                                          |                                    |                   |               | <b>‡</b>                      | Date of Surve                                            | ey                                         |                        |
|                            |           | <del> </del>                                             |                                    | <del></del>       |               | <del>I</del>                  | Signature and                                            | d Seal of Profession                       | al Surveyor.           |
|                            |           |                                                          |                                    |                   | ;             | <b>!</b>                      | <b>‡</b>                                                 |                                            |                        |
|                            |           |                                                          |                                    |                   | 1             | <b>‡</b>                      | #                                                        |                                            |                        |
|                            |           |                                                          |                                    |                   |               | <b>‡</b>                      | <b>∄</b> ]                                               |                                            |                        |
|                            |           | 1                                                        |                                    | i                 |               | +                             | <b>±</b> l                                               |                                            |                        |
|                            |           | ł                                                        |                                    | 1                 |               | <b>‡</b>                      | ŦI                                                       |                                            |                        |
|                            |           |                                                          |                                    |                   |               |                               | Certificate N                                            | umbor                                      |                        |