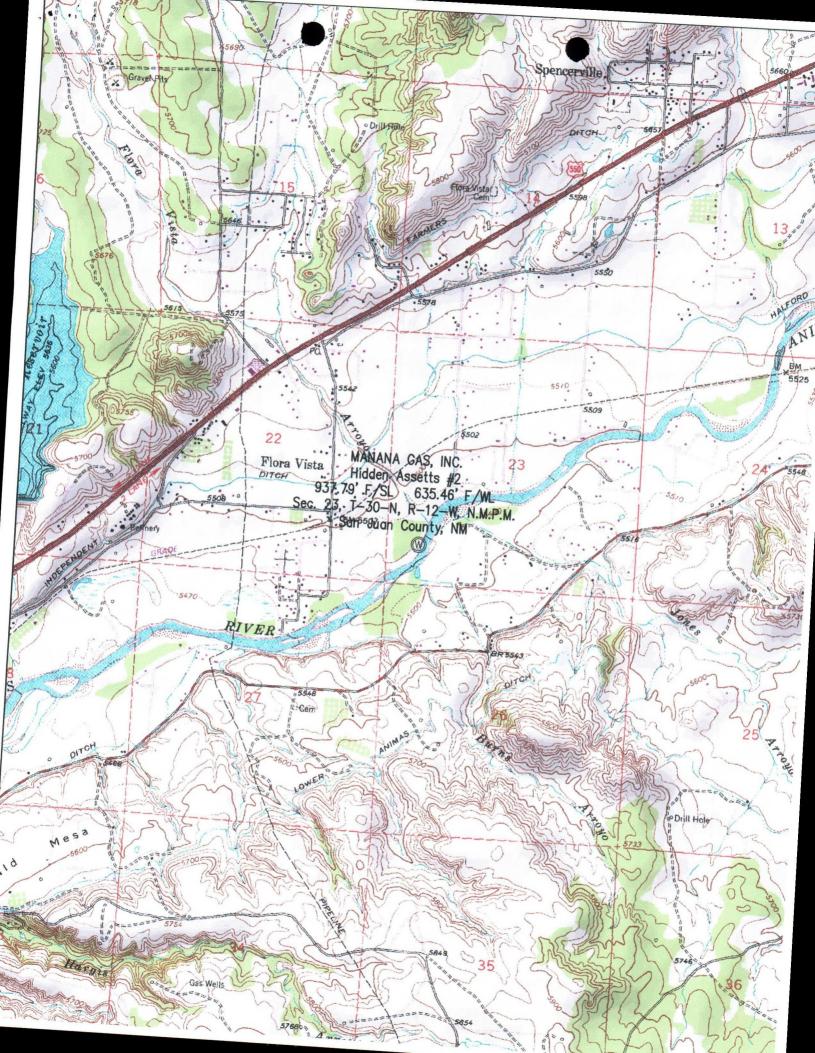

This is a request for administrative approval for a non-standard location in the Basin Fruitland Coal and Aztec Pictured Cliffs pools. The well was located on an existing well pad and placed as close to the Animas River as was possible. The well could not be placed in a legal location on the east side of the Animas River because there is not a gathering pipeline located in the SW/4 on the east side of the river. Please refer to the attached topo map. The Hidden Assets #2 will be drilled and completed as a downhole commingled Fruitland Coal and Pictured Cliffs well.