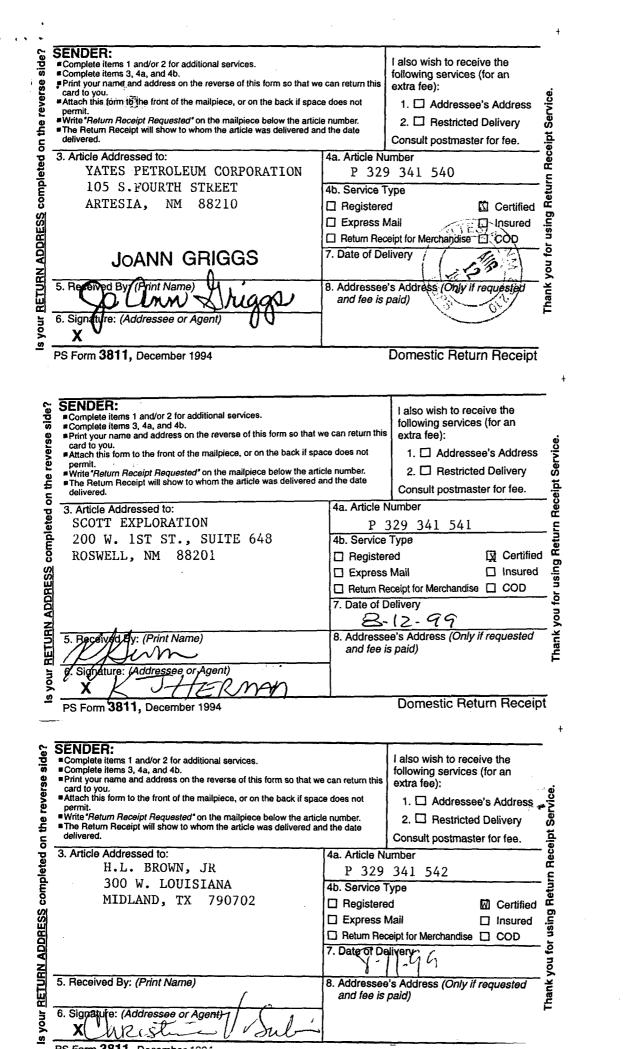

### **Certified Return Receipt**

**P** 329 341 540

1. Yates Petroleum Corporation 105 S. Fourth Street Artesia, NM 88210 (505) 748-1471

Yates Petroleum Corporation owns New Mexico State oil and gas lease V05228 covering the SW/4 of Section 16, T-8-S, R-37-E, Roosevelt County, New Mexico.

P 329 341 541

2. Scott Exploration, Inc. 200 W. 1st Street. Suite 648 Roswell, NM 88201 (505) 622-6671

Scott Exploration, Inc. owns USA-BLM oil and gas leases NM 100871 covering the S/2 of Section 8 and NM 100873 covering the S/2 of Section 17, all in T-8-S, R-37-E, Roosevelt County, New Mexico.

P 329 341 542

H. L. Brown, Jr.
300 W. Louisiana
Midland, TX 79702
(915) 683-5216

H. L. Brown, Jr. owns and/or operates Federal oil and gas lease NM 28054 covering the S/2 of Section 9, T-8-S, R-37-E, Roosevelt County, New Mexico.

In connection with my request, attached are copies of all of the "Return Receipts" for the copies of the August 9, 1999 letter which I sent to all offset Operators.

Please call if you have a question.

Sincerely, OGS Operating Company, Inc.