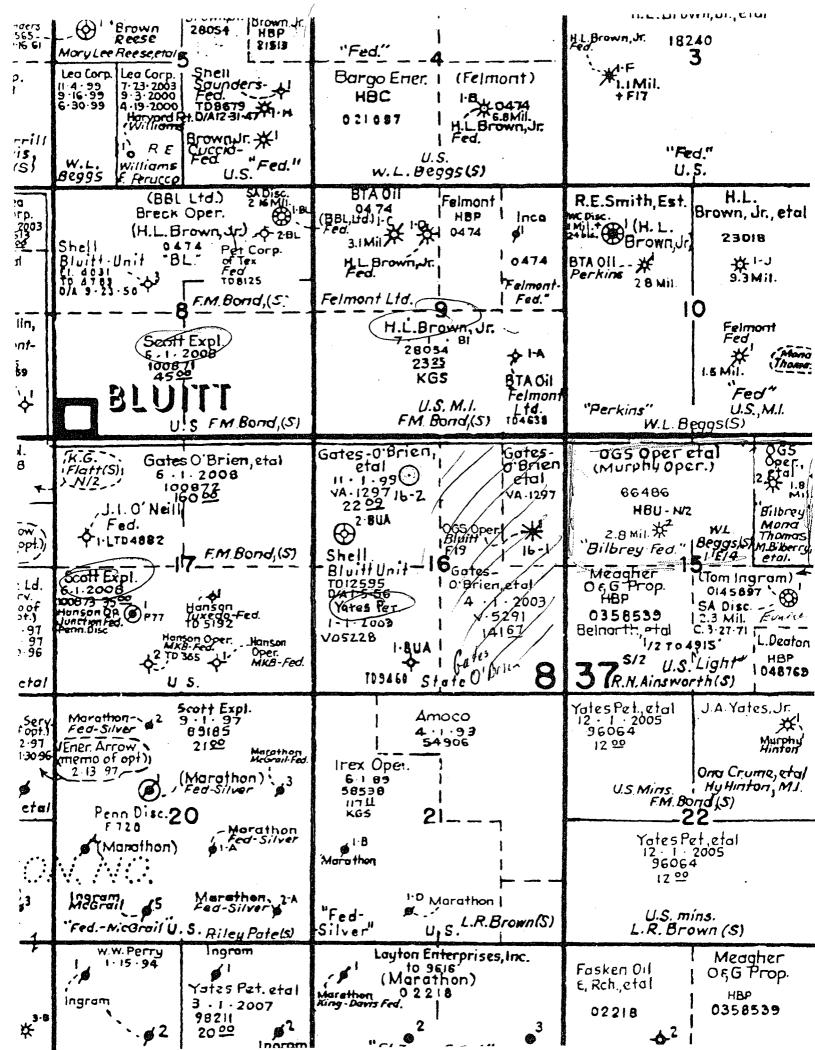

Enclosed is a plat showing the proposed non-standard proration unit, the ownership and/or operators of all leases offsetting the proration unit and the proposed location of the OGS Operating Company, Inc. Bluitt 16 State #2 well. There are no producing wells currently located on the NW/4 of Section 16.

Gates-O'Brien Incorporated, OGS's parent company, owns New Mexico State oil and gas leases covering the NW/4 and the E/2 of Section 16, being 480 acres, more or less. The E/2 of Section 16 has been communitized and is the 320 acre gas spacing and proration unit for the OGS Bluitt 16 State #1 well.

Should the proposed well, to be located in the NE/4 of the NW/4 of Section 16, be completed as an oil well, OGS has enough acreage for two standard oil proration units. However, if the well is completed as a gas well, OGS intends to form a non-standard unit composed of the NW/4 of Section 11, which is 50% of a standard gas proration unit.

### **Certified Return Receipt**

**P** 329 341 540

1. Yates Petroleum Corporation 105 S. Fourth Street Artesia, NM 88210 (505) 748-1471

Yates Petroleum Corporation owns New Mexico State oil and gas lease V05228 covering the SW/4 of Section 16, T-8-S, R-37-E, Roosevelt County, New Mexico.

P 329 341 541

2. Scott Exploration, Inc. 200 W. 1st Street. Suite 648 Roswell, NM 88201 (505) 622-6671

Scott Exploration, Inc. owns USA-BLM oil and gas leases NM 100871 covering the S/2 of Section 8 and NM 100873 covering the S/2 of Section 17, all in T-8-S, R-37-E, Roosevelt County, New Mexico.

P 329 341 542

H. L. Brown, Jr.
300 W. Louisiana
Midland, TX 79702
(915) 683-5216

H. L. Brown, Jr. owns and/or operates Federal oil and gas lease NM 28054 covering the S/2 of Section 9, T-8-S, R-37-E, Roosevelt County, New Mexico.

 Gates-O'Brien Incorporated and its wholly owned subsidiary OGS Operating Company, Inc. 550 W. Texas, Suite 1140 Midland, TX 79701 (915) 682-6373

Gates-O'Brien Incorporated and OGS Operating Company, Inc. own and operate New Mexico State oil and gas leases VA1297 covering the NW/4 and the E/2 NE/4 of Section 16 and V05291 covering the W/2 NE/4 and the SE/4 of Section 16, and USA-BLM oil and gas lease NM 100872 covering the N/2 of Section 17, all in T-8-S, R-37-S, Roosevelt County, New Mexico.