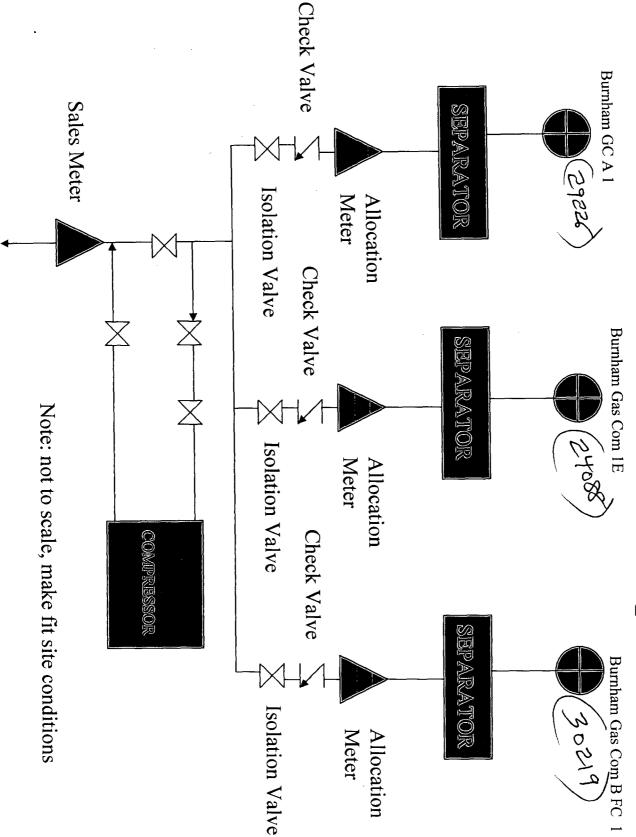

The production from each well will be metered prior to commingling then the commingled production will flow into through the separator where the liquids will be removed. The commingled gas will then be sent through compression prior to entering the sales meter.

The liquid production will be separated and stored on each lease prior to metering. Gas production from each well will be individually metered prior to surface commingling. After metering the gas will then be commingled prior to compression and entrance into the sales line. A Site Facility Schematic is attached for your reference