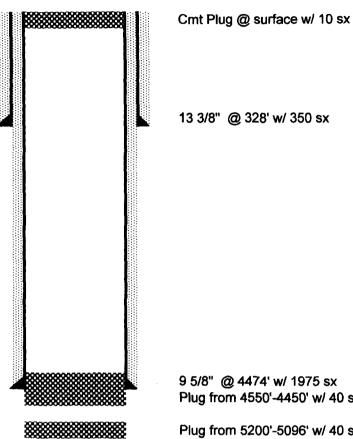

# INJECTION WELL DATA SHEET

| WELL NAME & NUMBER: Kinsolving "6" No. 1 SWD |                                                                              |                                                 |            |
|----------------------------------------------|------------------------------------------------------------------------------|-------------------------------------------------|------------|
| WELL LOCATION: 900' FNL & 2310' FWL          | 9                                                                            | 12S 38E                                         |            |
|                                              | UNIT LETTER SECTION                                                          |                                                 | IGE        |
| WELLBORE SCHEMATIC                           | M S                                                                          | WELL CONSTRUCTION DATA<br>Surface Casing        |            |
| See Attached                                 | Hole Size: 17 1/2"                                                           | Casing Size: 13 3/8" @ 410'                     | 110,       |
|                                              | Cemented with: 450                                                           | sx. or                                          | Eg.        |
|                                              | Top of Cement: Surface                                                       | Method Determined: Circulated                   | lated      |
|                                              | Inte                                                                         | Intermediate Casing                             |            |
|                                              | Hole Size: 12 1/4"                                                           | Casing Size: 9 5/8" @ 4634'                     | 1634,      |
|                                              | Cemented with: 1700                                                          | sx. or                                          | .ff        |
|                                              | Top of Cement: Surface                                                       | Method Determined: Calculated                   | ulated     |
|                                              | Pro                                                                          | Production Casing                               |            |
|                                              | Hole Size: 7-7/8"                                                            | None (original)  Casing Size: 5-1/2" (Proposed) | u)<br>sed) |
|                                              | Cemented with: 900 (proposed)                                                | sx. or                                          | H -        |
|                                              | Top of Cement: 4500'<br>12,060' (Original)<br>Total Depth: 12,400 (Proposed) | Method Determined:                              |            |
|                                              | <u>ini</u>                                                                   | Injection Interval                              |            |
|                                              |                                                                              | 10000                                           |            |

(Perforated or Open Hole; indicate which)

# Side 2

# INJECTION WELL DATA SHEET

2,050

Tubing Size: 4-1/2" from 0-4450' & 3 1/2" from 4450'-12,190' - 9.3# L-80 IPC tubing Other Type of Tubing/Casing Seal (if applicable): 12,050 Arrow Set 1 IPC Packer Setting Depth: Lining Material: Type of Packer: