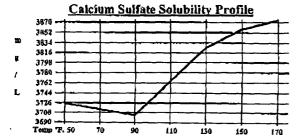

## **ITEM IX**

The disposal interval will be acidized in the future with 15% NEFE.