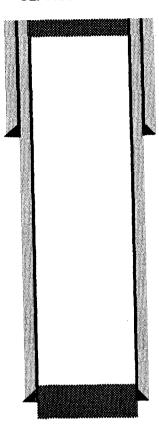

# INJECTION WELL DATA SHEET

| WELL NAME & NUMBER: Kinsolving "6" No. 1 SWD |                                                                              |                                                 |            |
|----------------------------------------------|------------------------------------------------------------------------------|-------------------------------------------------|------------|
| WELL LOCATION: 900' FNL & 2310' FWL          | 9                                                                            | 12S 38E                                         |            |
|                                              | UNIT LETTER SECTION                                                          |                                                 | IGE        |
| WELLBORE SCHEMATIC                           | M S                                                                          | WELL CONSTRUCTION DATA<br>Surface Casing        |            |
| See Attached                                 | Hole Size: 17 1/2"                                                           | Casing Size: 13 3/8" @ 410'                     | 110,       |
|                                              | Cemented with: 450                                                           | sx. or                                          | Eg.        |
|                                              | Top of Cement: Surface                                                       | Method Determined: Circulated                   | lated      |
|                                              | Inte                                                                         | Intermediate Casing                             |            |
|                                              | Hole Size: 12 1/4"                                                           | Casing Size: 9 5/8" @ 4634'                     | 1634,      |
|                                              | Cemented with: 1700                                                          | sx. or                                          | .ff        |
|                                              | Top of Cement: Surface                                                       | Method Determined: Calculated                   | ulated     |
|                                              | Pro                                                                          | Production Casing                               |            |
|                                              | Hole Size: 7-7/8"                                                            | None (original)  Casing Size: 5-1/2" (Proposed) | u)<br>sed) |
|                                              | Cemented with: 900 (proposed)                                                | sx. or                                          | H -        |
|                                              | Top of Cement: 4500'<br>12,060' (Original)<br>Total Depth: 12,400 (Proposed) | Method Determined:                              |            |
|                                              | <u>ini</u>                                                                   | Injection Interval                              |            |
|                                              |                                                                              | 10000                                           |            |

(Perforated or Open Hole; indicate which)

# Side 2

# INJECTION WELL DATA SHEET

2,050

Tubing Size: 4-1/2" from 0-4450' & 3 1/2" from 4450'-12,190' - 9.3# L-80 IPC tubing Other Type of Tubing/Casing Seal (if applicable): 12,050 Arrow Set 1 IPC Packer Setting Depth: Lining Material: Type of Packer:

# Additional Data

- Exploration If no, for what purpose was the well originally drilled? 1. Is this a new well drilled for injection?
- 2. Name of the Injection Formation: Devonian
- 3. Name of Field or Pool (if applicable): SWD: Devonian
- Has the well ever been perforated in any other zone(s)? List all such perforated intervals and give plugging detail, i.e. sacks of cement or plug(s) used. 4.

Well was P&A'd after DST in the Devonian formation. See attached WBD.

Give the name and depths of any oil or gas zones underlying or overlying the proposed injection zone in this area: ς.

Wolfcamp 9150', Mississippi 11,323', Devonian 11,920'