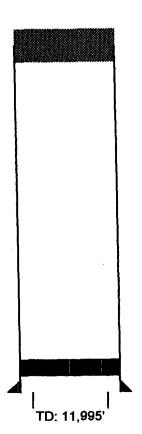

# INJECTION WELL DATA SHEET

| WELL NAME & NUMBER: Kinsolving "6" No. 1 SWD |                                                                              |                                                 |            |
|----------------------------------------------|------------------------------------------------------------------------------|-------------------------------------------------|------------|
| WELL LOCATION: 900' FNL & 2310' FWL          | 9                                                                            | 12S 38E                                         |            |
|                                              | UNIT LETTER SECTION                                                          |                                                 | IGE        |
| WELLBORE SCHEMATIC                           | M S                                                                          | WELL CONSTRUCTION DATA<br>Surface Casing        |            |
| See Attached                                 | Hole Size: 17 1/2"                                                           | Casing Size: 13 3/8" @ 410'                     | 110,       |
|                                              | Cemented with: 450                                                           | sx. or                                          | Eg.        |
|                                              | Top of Cement: Surface                                                       | Method Determined: Circulated                   | lated      |
|                                              | Inte                                                                         | Intermediate Casing                             |            |
|                                              | Hole Size: 12 1/4"                                                           | Casing Size: 9 5/8" @ 4634'                     | 1634,      |
|                                              | Cemented with: 1700                                                          | sx. or                                          | .ff        |
|                                              | Top of Cement: Surface                                                       | Method Determined: Calculated                   | ulated     |
|                                              | Pro                                                                          | Production Casing                               |            |
|                                              | Hole Size: 7-7/8"                                                            | None (original)  Casing Size: 5-1/2" (Proposed) | u)<br>sed) |
|                                              | Cemented with: 900 (proposed)                                                | sx. or                                          | H -        |
|                                              | Top of Cement: 4500'<br>12,060' (Original)<br>Total Depth: 12,400 (Proposed) | Method Determined:                              |            |
|                                              | <u>ini</u>                                                                   | Injection Interval                              |            |
|                                              |                                                                              | 10000                                           |            |

(Perforated or Open Hole; indicate which)

# Side 2

# INJECTION WELL DATA SHEET

2,050

Tubing Size: 4-1/2" from 0-4450' & 3 1/2" from 4450'-12,190' - 9.3# L-80 IPC tubing Other Type of Tubing/Casing Seal (if applicable): 12,050 Arrow Set 1 IPC Packer Setting Depth: Lining Material: Type of Packer:

# Additional Data

- Exploration If no, for what purpose was the well originally drilled? 1. Is this a new well drilled for injection?
- 2. Name of the Injection Formation: Devonian
- 3. Name of Field or Pool (if applicable): SWD: Devonian
- Has the well ever been perforated in any other zone(s)? List all such perforated intervals and give plugging detail, i.e. sacks of cement or plug(s) used. 4.

Well was P&A'd after DST in the Devonian formation. See attached WBD.

Give the name and depths of any oil or gas zones underlying or overlying the proposed injection zone in this area: ς.

Wolfcamp 9150', Mississippi 11,323', Devonian 11,920'

The majority of the production in the Gladiola field has been from the Devonian dolomite (53 MMBO from 103 wells) at an average depth of 11,990 feet with secondary production from the Wolfcamp limestone (3 MMBO from 34 wells) from a depth of 9250 feet. The proposed water disposal well, Kinsolving "6" #1, is on the extreme western edge of the field (6F, T-12S, R-38E) encountering the Devonian at 12,029' (37 feet above the original oil-water contact) in November, 1962. This well potentialed pumping 344 BO and 22 BWPD and produced from the Devonian until being plugged in October, 1987. Platinum proposes to deepen the well below the original oil-water contact and inject produced Devonian water back into the Devonian formation at an interval between 12,100 and 12,400. The Devonian in this area is approximately 790 feet thick and should extend to 12,819 feet in the Kinsolving "6" #1.