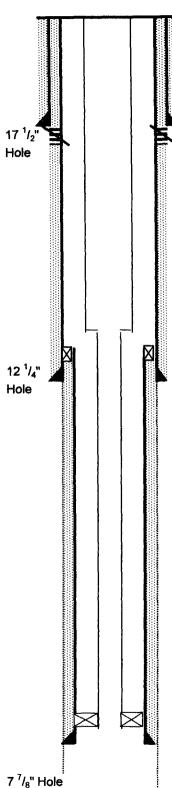

# INJECTION WELL DATA SHEET

| WELL NAME & NUMBER: Kinsolving "6" No. 1 SWD |                                                                              |                                                 |            |
|----------------------------------------------|------------------------------------------------------------------------------|-------------------------------------------------|------------|
| WELL LOCATION: 900' FNL & 2310' FWL          | 9                                                                            | 12S 38E                                         |            |
|                                              | UNIT LETTER SECTION                                                          |                                                 | IGE        |
| WELLBORE SCHEMATIC                           | M S                                                                          | WELL CONSTRUCTION DATA<br>Surface Casing        |            |
| See Attached                                 | Hole Size: 17 1/2"                                                           | Casing Size: 13 3/8" @ 410'                     | 110,       |
|                                              | Cemented with: 450                                                           | sx. or                                          | Eg.        |
|                                              | Top of Cement: Surface                                                       | Method Determined: Circulated                   | lated      |
|                                              | Inte                                                                         | Intermediate Casing                             |            |
|                                              | Hole Size: 12 1/4"                                                           | Casing Size: 9 5/8" @ 4634'                     | 1634,      |
|                                              | Cemented with: 1700                                                          | sx. or                                          | .ff        |
|                                              | Top of Cement: Surface                                                       | Method Determined: Calculated                   | ulated     |
|                                              | Pro                                                                          | Production Casing                               |            |
|                                              | Hole Size: 7-7/8"                                                            | None (original)  Casing Size: 5-1/2" (Proposed) | u)<br>sed) |
|                                              | Cemented with: 900 (proposed)                                                | sx. or                                          | H -        |
|                                              | Top of Cement: 4500'<br>12,060' (Original)<br>Total Depth: 12,400 (Proposed) | Method Determined:                              |            |
|                                              | <u>ini</u>                                                                   | Injection Interval                              |            |
|                                              |                                                                              | 10000                                           |            |

(Perforated or Open Hole; indicate which)

# Side 2

# INJECTION WELL DATA SHEET

2,050

Tubing Size: 4-1/2" from 0-4450' & 3 1/2" from 4450'-12,190' - 9.3# L-80 IPC tubing Other Type of Tubing/Casing Seal (if applicable): 12,050 Arrow Set 1 IPC Packer Setting Depth: Lining Material: Type of Packer: