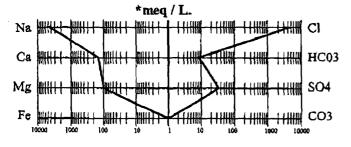

# **ITEM VII**

1. Daily average injection rate is expected to be 15,000 BWPD. Maximum daily injection rate would be approximately 20,000 BWPD. The system will be closed.

- 2. The proposed average injection pressure is expected to be 1,000 psi and the maximum injection pressure is expected to be 2,000 psi.
- 3. Platinum is re-entering plugged wells in the area and the sources of disposed water would be from the Devonian formation
- 4. Please find the attached water analysis for a well producing from the Devonian formation.