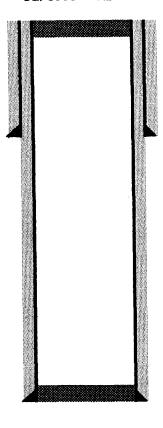

# INJECTION WELL DATA SHEET

| WELL NAME & NUMBER: Kinsolving "6" No. 1 SWD |                                                                              |                                                 |            |
|----------------------------------------------|------------------------------------------------------------------------------|-------------------------------------------------|------------|
| WELL LOCATION: 900' FNL & 2310' FWL          | 9                                                                            | 12S 38E                                         |            |
|                                              | UNIT LETTER SECTION                                                          |                                                 | IGE        |
| WELLBORE SCHEMATIC                           | M S                                                                          | WELL CONSTRUCTION DATA<br>Surface Casing        |            |
| See Attached                                 | Hole Size: 17 1/2"                                                           | Casing Size: 13 3/8" @ 410'                     | 110,       |
|                                              | Cemented with: 450                                                           | sx. or                                          | Eg.        |
|                                              | Top of Cement: Surface                                                       | Method Determined: Circulated                   | lated      |
|                                              | Inte                                                                         | Intermediate Casing                             |            |
|                                              | Hole Size: 12 1/4"                                                           | Casing Size: 9 5/8" @ 4634'                     | 1634,      |
|                                              | Cemented with: 1700                                                          | sx. or                                          | .ff        |
|                                              | Top of Cement: Surface                                                       | Method Determined: Calculated                   | ulated     |
|                                              | Pro                                                                          | Production Casing                               |            |
|                                              | Hole Size: 7-7/8"                                                            | None (original)  Casing Size: 5-1/2" (Proposed) | u)<br>sed) |
|                                              | Cemented with: 900 (proposed)                                                | sx. or                                          | H -        |
|                                              | Top of Cement: 4500'<br>12,060' (Original)<br>Total Depth: 12,400 (Proposed) | Method Determined:                              |            |
|                                              | <u>ini</u>                                                                   | Injection Interval                              |            |
|                                              |                                                                              | 10000                                           |            |

(Perforated or Open Hole; indicate which)

# Side 2

# INJECTION WELL DATA SHEET

2,050

Tubing Size: 4-1/2" from 0-4450' & 3 1/2" from 4450'-12,190' - 9.3# L-80 IPC tubing Other Type of Tubing/Casing Seal (if applicable): 12,050 Arrow Set 1 IPC Packer Setting Depth: Lining Material: Type of Packer:

# Additional Data

- Exploration If no, for what purpose was the well originally drilled? 1. Is this a new well drilled for injection?
- 2. Name of the Injection Formation: Devonian
- 3. Name of Field or Pool (if applicable): SWD: Devonian
- Has the well ever been perforated in any other zone(s)? List all such perforated intervals and give plugging detail, i.e. sacks of cement or plug(s) used. 4.

Well was P&A'd after DST in the Devonian formation. See attached WBD.

Give the name and depths of any oil or gas zones underlying or overlying the proposed injection zone in this area: ς.

Wolfcamp 9150', Mississippi 11,323', Devonian 11,920'