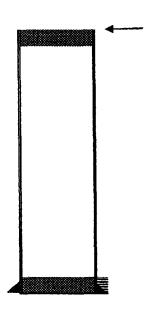

# INJECTION WELL DATA SHEET

| WELL NAME & NUMBER: Kinsolving "6" No. 1 SWD |                                                                              |                                                 |            |
|----------------------------------------------|------------------------------------------------------------------------------|-------------------------------------------------|------------|
| WELL LOCATION: 900' FNL & 2310' FWL          | 9                                                                            | 12S 38E                                         |            |
|                                              | UNIT LETTER SECTION                                                          |                                                 | IGE        |
| WELLBORE SCHEMATIC                           | M S                                                                          | WELL CONSTRUCTION DATA<br>Surface Casing        |            |
| See Attached                                 | Hole Size: 17 1/2"                                                           | Casing Size: 13 3/8" @ 410'                     | 110,       |
|                                              | Cemented with: 450                                                           | sx. or                                          | Eg.        |
|                                              | Top of Cement: Surface                                                       | Method Determined: Circulated                   | lated      |
|                                              | Inte                                                                         | Intermediate Casing                             |            |
|                                              | Hole Size: 12 1/4"                                                           | Casing Size: 9 5/8" @ 4634'                     | 1634,      |
|                                              | Cemented with: 1700                                                          | sx. or                                          | .ff        |
|                                              | Top of Cement: Surface                                                       | Method Determined: Calculated                   | ulated     |
|                                              | Pro                                                                          | Production Casing                               |            |
|                                              | Hole Size: 7-7/8"                                                            | None (original)  Casing Size: 5-1/2" (Proposed) | u)<br>sed) |
|                                              | Cemented with: 900 (proposed)                                                | sx. or                                          | H -        |
|                                              | Top of Cement: 4500'<br>12,060' (Original)<br>Total Depth: 12,400 (Proposed) | Method Determined:                              |            |
|                                              | <u>ini</u>                                                                   | Injection Interval                              |            |
|                                              |                                                                              | 10000                                           |            |

(Perforated or Open Hole; indicate which)

# Side 2

# INJECTION WELL DATA SHEET

2,050

Tubing Size: 4-1/2" from 0-4450' & 3 1/2" from 4450'-12,190' - 9.3# L-80 IPC tubing Other Type of Tubing/Casing Seal (if applicable): 12,050 Arrow Set 1 IPC Packer Setting Depth: Lining Material: Type of Packer:

# Additional Data

- Exploration If no, for what purpose was the well originally drilled? 1. Is this a new well drilled for injection?
- 2. Name of the Injection Formation: Devonian
- 3. Name of Field or Pool (if applicable): SWD: Devonian
- Has the well ever been perforated in any other zone(s)? List all such perforated intervals and give plugging detail, i.e. sacks of cement or plug(s) used. 4.

Well was P&A'd after DST in the Devonian formation. See attached WBD.

Give the name and depths of any oil or gas zones underlying or overlying the proposed injection zone in this area: ς.

Wolfcamp 9150', Mississippi 11,323', Devonian 11,920'