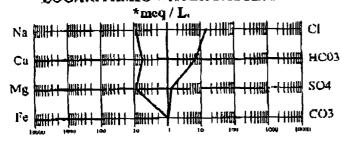

# ITEM XI

There is a fresh-water well within one-half mile of proposed disposal well. A fresh water analysis is included.