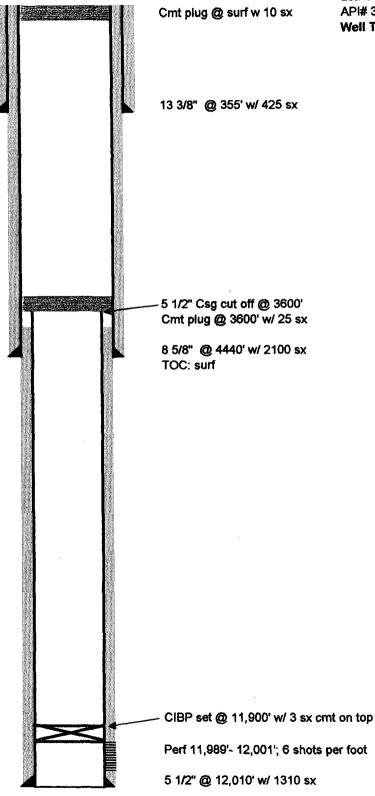

# INJECTION WELL DATA SHEET

| WELL NAME & NUMBER: Kinsolving "6" No. 1 SWD |                                                                              |                                                 |            |
|----------------------------------------------|------------------------------------------------------------------------------|-------------------------------------------------|------------|
| WELL LOCATION: 900' FNL & 2310' FWL          | 9                                                                            | 12S 38E                                         |            |
|                                              | UNIT LETTER SECTION                                                          |                                                 | IGE        |
| WELLBORE SCHEMATIC                           | M S                                                                          | WELL CONSTRUCTION DATA<br>Surface Casing        |            |
| See Attached                                 | Hole Size: 17 1/2"                                                           | Casing Size: 13 3/8" @ 410'                     | 110,       |
|                                              | Cemented with: 450                                                           | sx. or                                          | Eg.        |
|                                              | Top of Cement: Surface                                                       | Method Determined: Circulated                   | lated      |
|                                              | Inte                                                                         | Intermediate Casing                             |            |
|                                              | Hole Size: 12 1/4"                                                           | Casing Size: 9 5/8" @ 4634'                     | 1634,      |
|                                              | Cemented with: 1700                                                          | sx. or                                          | .ff        |
|                                              | Top of Cement: Surface                                                       | Method Determined: Calculated                   | ulated     |
|                                              | Pro                                                                          | Production Casing                               |            |
|                                              | Hole Size: 7-7/8"                                                            | None (original)  Casing Size: 5-1/2" (Proposed) | u)<br>sed) |
|                                              | Cemented with: 900 (proposed)                                                | sx. or                                          | H -        |
|                                              | Top of Cement: 4500'<br>12,060' (Original)<br>Total Depth: 12,400 (Proposed) | Method Determined:                              |            |
|                                              | <u>ini</u>                                                                   | Injection Interval                              |            |
|                                              |                                                                              | 10000                                           |            |

# INJECTION WELL DATA SHEET

2,050

Tubing Size: 4-1/2" from 0-4450' & 3 1/2" from 4450'-12,190' - 9.3# L-80 IPC tubing Other Type of Tubing/Casing Seal (if applicable): 12,050 Arrow Set 1 IPC Packer Setting Depth: Lining Material: Type of Packer:

Well was P&A'd after DST in the Devonian formation. See attached WBD.

Give the name and depths of any oil or gas zones underlying or overlying the proposed injection zone in this area: ς.

Wolfcamp 9150', Mississippi 11,323', Devonian 11,920'

# **ITEM I**

The purpose of this application is to re-enter the Kinsolving "6" #1 plugged by Odyssey Partners Ltd. in 1994 and convert it to a salt-water disposal well. A C101 has been approved by the OCD to test the well as a producer. If the DST tests are unsuccessful, Platinum would like approval to convert the well for SWD purposes while a rig is on location. The disposal well conversion would consist of deepening the Kinsolving "6" #1 well to 12,400'. Set 5 1/2" casing at 12,100'. Run 4-1/2"/3-1/2" tbg and set injection packer at 12,050'. Dispose of Devonian water into the Devonian formation thru an OH interval of 12,100-12,400'.

The majority of the production in the Gladiola field has been from the Devonian dolomite (53 MMBO from 103 wells) at an average depth of 11,990 feet with secondary production from the Wolfcamp limestone (3 MMBO from 34 wells) from a depth of 9250 feet. The proposed water disposal well, Kinsolving "6" #1, is on the extreme western edge of the field (6F, T-12S, R-38E) encountering the Devonian at 12,029' (37 feet above the original oil-water contact) in November, 1962. This well potentialed pumping 344 BO and 22 BWPD and produced from the Devonian until being plugged in October, 1987. Platinum proposes to deepen the well below the original oil-water contact and inject produced Devonian water back into the Devonian formation at an interval between 12,100 and 12,400. The Devonian in this area is approximately 790 feet thick and should extend to 12,819 feet in the Kinsolving "6" #1.