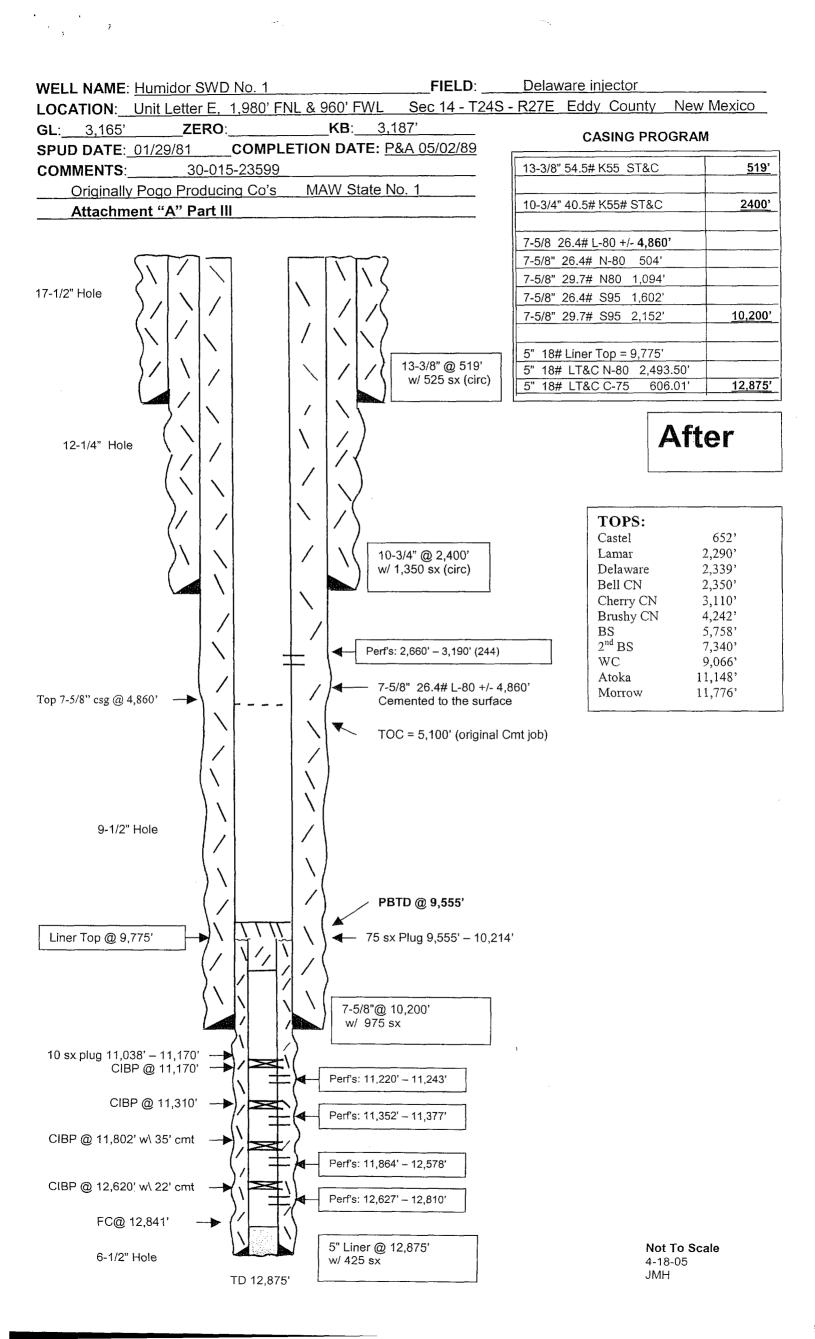

#### C-108 Application for Authorization to Inject Yates Petroleum Corporation Humidor SWD No. 1 (Originally Pogo Producing MAW No. 1) Unit E Sec. 14, T24S, R27E Eddy County, New Mexico

I. The purpose of completing this well is to make a disposal well for produced Delaware Sand and Bone Spring Sand water into the Delaware Sand formation.

Yates Petroleum Corporation plans to re-enter and convert this well to a water disposal well into the Delaware Sand.

II. Operator:

Yates Petroleum Corporation

**105 South Fourth Street** 

Artesia, NM 88210 James M. Hill (505) 748-4219

## Yates Petroleum Corporation Humidor SWD No. 1 Unit E Sec. 14, T24S, R27E Eddy County, New Mexico

#### Attachment A

- III. Well Data
- A. 1. Lease Name/Location
  Humidor SWD No. 1
  API No. 30-015-23599
  Unit E Sec. 14, T24S, R27E
  Eddy County, New Mexico
  - 2. Casing Strings:
    - a. Present well condition
      13-3/8", 54.5# K55 ST&C @ 519' w/525 sx (circ)
      10-3/4", 40.5# K55 ST&C @ 2400' w/ 1,350 sx. (circ.)
      7-5/8", 26.4 & 29.7#, LT&C @ 10,200' w/ 975 sx (TOC= 5,100' by TS. Cut and pulled @ 4,860' to surface. CMT plug from 4,788' 4,966' in open hole across 7-5/8" stub.
      5" 18# N80 & C75 liner from 9,775 ' 12,875' covered by multiple plugs.
    - b. Present Status:Plugged and Abandoned
  - 3. Proposed well condition:
    Splice 7-5/8" casing back to gather and cement to surface.
    Other casing strings same as above.
    3 ½" 9.3 J55 or 2-7/8" 6.5 J55 plastic-coated injection tubing @ 2,610'
  - 4. Propose to use Guiberson or Baker plastic-coated or nickel-plated packer set at 2,610'.
- B. 1. Injection Formation: Upper Delaware Sands
  - 2. Injection Interval will be through perforations from approximately 2,660'-3,190' gross interval.
  - 3. Well was originally drilled as a Morrow Sand gas well. Well will be Delaware Sand water disposal well (2,660'-3,190') when work is completed.
  - 4. Perforations: High porosity sands to be selected between 2,660'- 3,190'.
  - 5. Next higher (shallower) oil or gas zone within 2 miles-None.

    Next lower (deeper) oil or gas zone within 2 miles-Brushy Canyon (Lower Delaware).