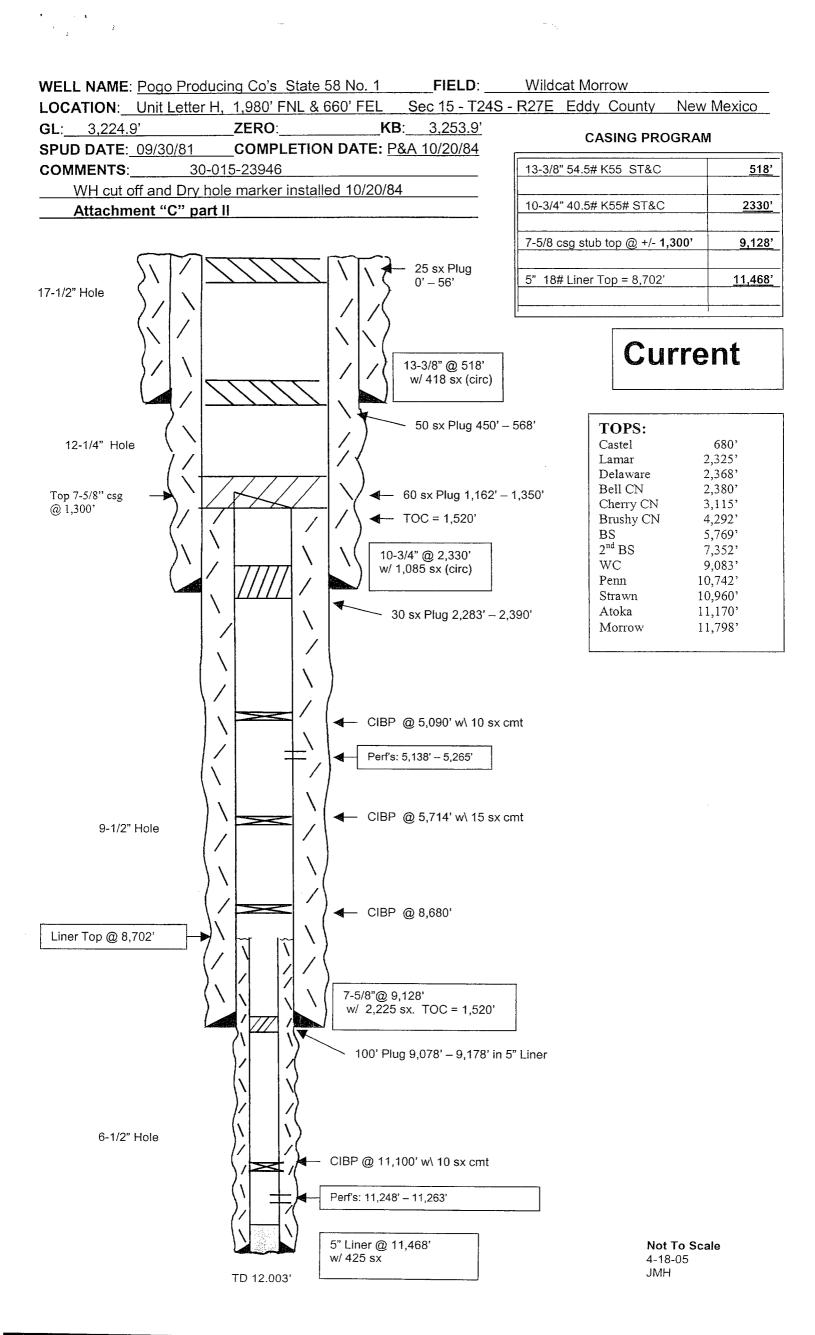

MAW State No. 1 Form C-108

Tabulation of data on wells within area of review

|           |                            |                                                 | 1,300' to surface                                                                                                                                                                                                                                          |
|-----------|----------------------------|-------------------------------------------------|------------------------------------------------------------------------------------------------------------------------------------------------------------------------------------------------------------------------------------------------------------|
|           | Completion Information     | 13-3/8" @ 518'. Cmtd w/ 418 sx. (Circulated).   | 7-5/8" @ 9,128' Cmtd w/ 2,225 sx. TOC = 1,520' by CBL. Cut and pulled from 1,300' to surface 5" liner @ 8,702'-11,468'. Cmtd w/ 425 sx. POC = 1,520' by CBL. Cut and pulled from 1,300' to surface 5" liner @ 8,702'-11,468'. Cmtd w/ 425 sx. P&A 10/20/84 |
|           | Perforations               | 11,248'-11,263' D&A                             | Brushy CN 5,138' - 5,265' P&A                                                                                                                                                                                                                              |
| Producing | Zone                       | Morrow                                          | Brushy CN                                                                                                                                                                                                                                                  |
|           | Type Spud Total Depth Zone | 12,003'                                         |                                                                                                                                                                                                                                                            |
|           | Spud                       | 9/30/1981                                       |                                                                                                                                                                                                                                                            |
|           | Type                       | Gas                                             |                                                                                                                                                                                                                                                            |
|           | Operator                   | POGO Producing Co. Gas 9/30/1981 12,003' Morrow |                                                                                                                                                                                                                                                            |
|           | Well Name                  | State 58 No. 1                                  |                                                                                                                                                                                                                                                            |