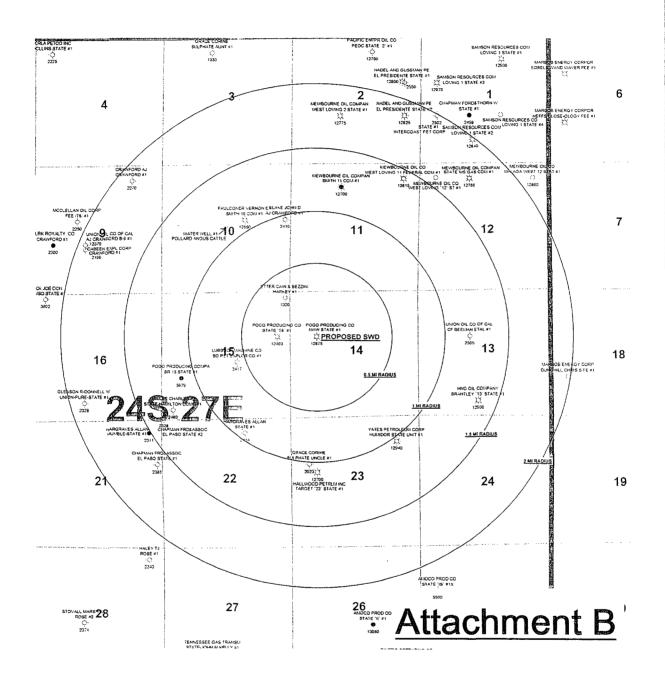

III. Well Data:

See Attachment A

- IV. This is not an expansion of an existing project.
- V. See attached map, Attachment B.
- VI. 1 well within the area of review penetrate the proposed injection zone. (See Attachment C)
- VII. 1. Proposed average daily injection volume approximately 2000 BWPD. Maximum daily injection volume approximately 5000 BWPD.
  - 2. This will be a closed system.
  - 3. Proposed average injection pressure –unknown. Proposed maximum injection pressure –1,729 psi.
  - 4. Sources of injected water would be produced water from the Delaware and Bone Spring Sand. (Attachment D)
- VIII. 1. The proposed injection interval is the portion of the Delaware Sand formation consisting of porous Sandstone from estimated depths of 2,660'- 3,190'.

## Yates Petroleum Corporation

Humidor Proposed SWD T24S R27E Section 14 Eddy County, New Mexico

| Author:    |          | Date:             |
|------------|----------|-------------------|
| Ray Podany |          | 24 February, 2005 |
|            | Scale;   |                   |
| 1          | 17=40003 | 1                 |