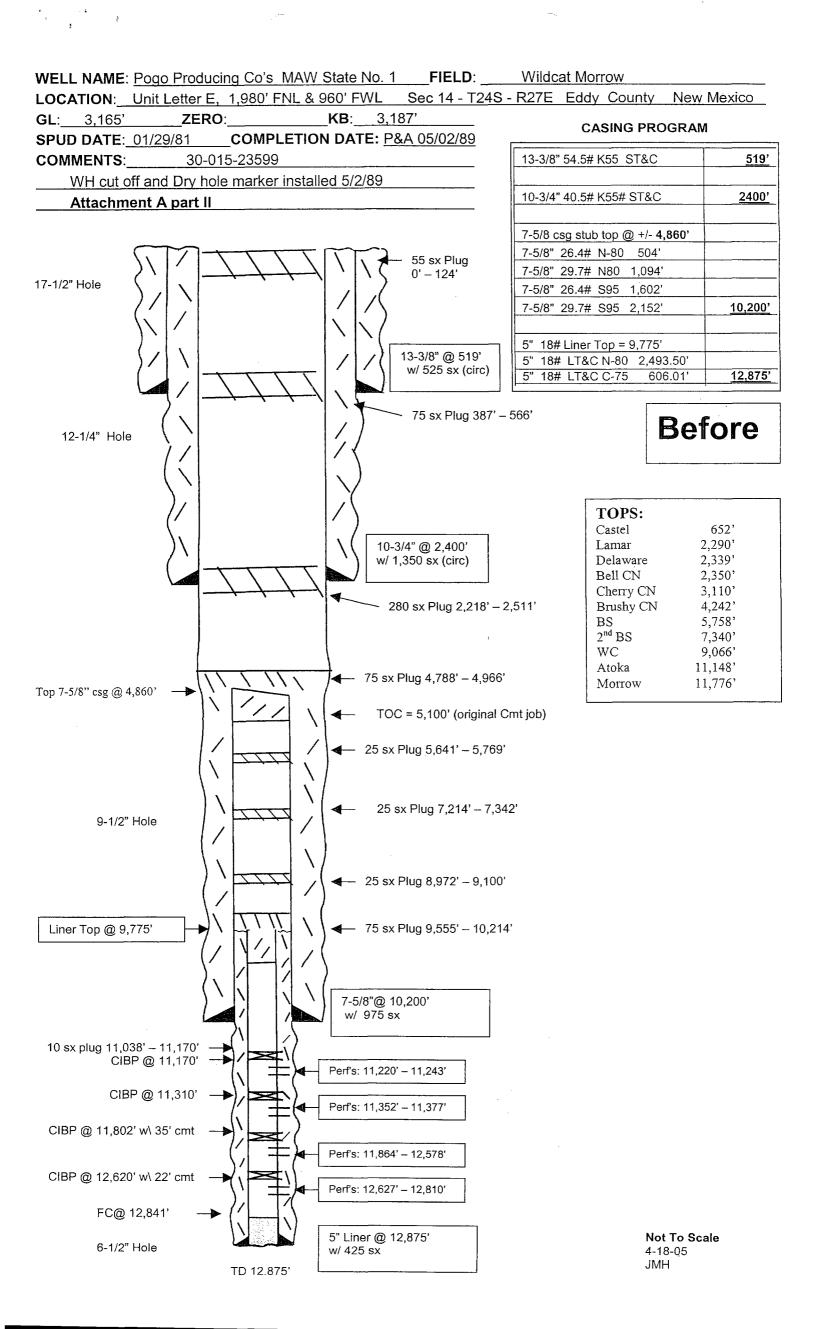

#### Attachment A

- III. Well Data
- A. 1. Lease Name/Location
  Humidor SWD No. 1
  API No. 30-015-23599
  Unit E Sec. 14, T24S, R27E
  Eddy County, New Mexico
  - 2. Casing Strings:
    - a. Present well condition
      13-3/8", 54.5# K55 ST&C @ 519' w/525 sx (circ)
      10-3/4", 40.5# K55 ST&C @ 2400' w/ 1,350 sx. (circ.)
      7-5/8", 26.4 & 29.7#, LT&C @ 10,200' w/ 975 sx (TOC= 5,100' by TS. Cut and pulled @ 4,860' to surface. CMT plug from 4,788' 4,966' in open hole across 7-5/8" stub.
      5" 18# N80 & C75 liner from 9,775 ' 12,875' covered by multiple plugs.
    - b. Present Status:Plugged and Abandoned
  - 3. Proposed well condition:
    Splice 7-5/8" casing back to gather and cement to surface.
    Other casing strings same as above.
    3 ½" 9.3 J55 or 2-7/8" 6.5 J55 plastic-coated injection tubing @ 2,610'
  - 4. Propose to use Guiberson or Baker plastic-coated or nickel-plated packer set at 2,610'.
- B. 1. Injection Formation: Upper Delaware Sands
  - 2. Injection Interval will be through perforations from approximately 2,660'-3,190' gross interval.
  - 3. Well was originally drilled as a Morrow Sand gas well. Well will be Delaware Sand water disposal well (2,660'-3,190') when work is completed.
  - 4. Perforations: High porosity sands to be selected between 2,660'- 3,190'.
  - 5. Next higher (shallower) oil or gas zone within 2 miles-None.